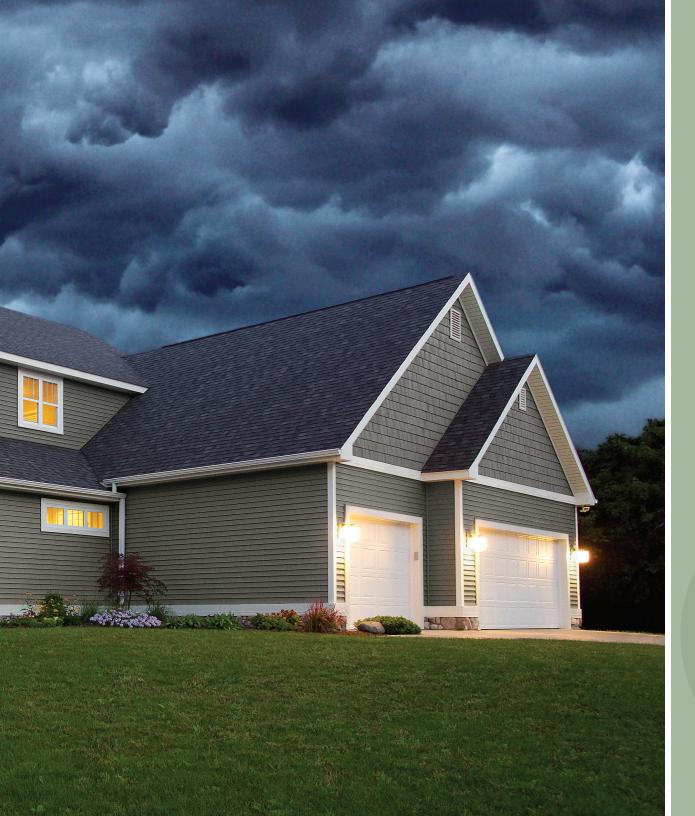

## The look of woodwork without the work of wood

The natural-looking texture of Vortex Extreme replicates the look of split cedar. Its shallow, embossed grain reduces dirt buildup and makes cleaning easy. Just an occasional spray with the garden hose is all it takes. Never scrape, stain or paint your house again.

# Beautiful styles and profiles, authentic shadow lines and extreme protection

Choose from Double 4" and Double 5" Traditional or Double 4.5" Dutch Lap styles, each with a deep  $\frac{3}{4}$ " panel projection that adds rigidity and creates dramatic shadow lines. With its realistic wood grain texture and freshly painted look, Vortex Extreme gives you the beauty of wood, but with far more weather protection and far less maintenance.

### When Mother Nature visits, make sure the house is ready

To develop one of the toughest siding products available, we took the best known weather technologies out there, engineered them to perform even better and built them all into one siding system. We call this combination of innovative design features Weather Warrior Technology. The result is Vortex Extreme siding. Manufactured to exacting standards and rigorously tested, it protects your home from some of the worst weather conditions your house will ever face.