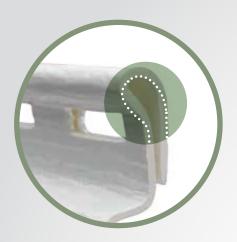

#### Reverse roll-over nail hem

- Unique, patent-pending design allows for expansion and contraction but holds fast in extreme conditions.
- Double hem provides a two-layer attachment point for extra holding power.
- Circular reinforcement bar on top increases strength and rigidity.
- Circular design helps prevent nails from being driven too tight.