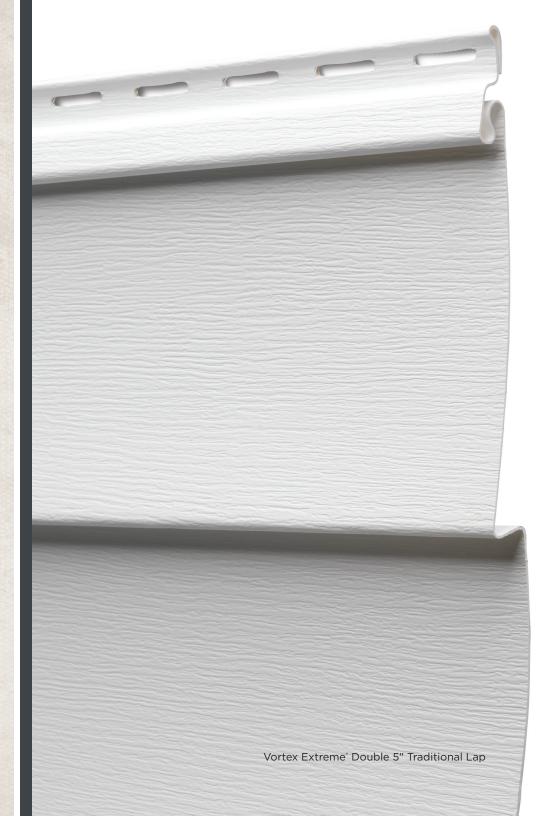

Pictured on cover: Vortex Extreme in Sagebrook

## The look of woodwork without the work of wood

The natural-looking texture of Vortex Extreme replicates the look of split cedar. Its shallow, embossed grain reduces dirt buildup and makes cleaning easy. Just an occasional spray with the garden hose is all it takes. Never scrape, stain or paint your house again.

# Beautiful styles and profiles, authentic shadow lines and extreme protection

Choose from Double 4" and Double 5" Traditional or Double 4.5" Dutch Lap styles, each with a deep  $\frac{3}{4}$ " panel projection that adds rigidity and creates dramatic shadow lines. With its realistic wood grain texture and freshly painted look, Vortex Extreme gives you the beauty of wood, but with far more weather protection and far less maintenance.