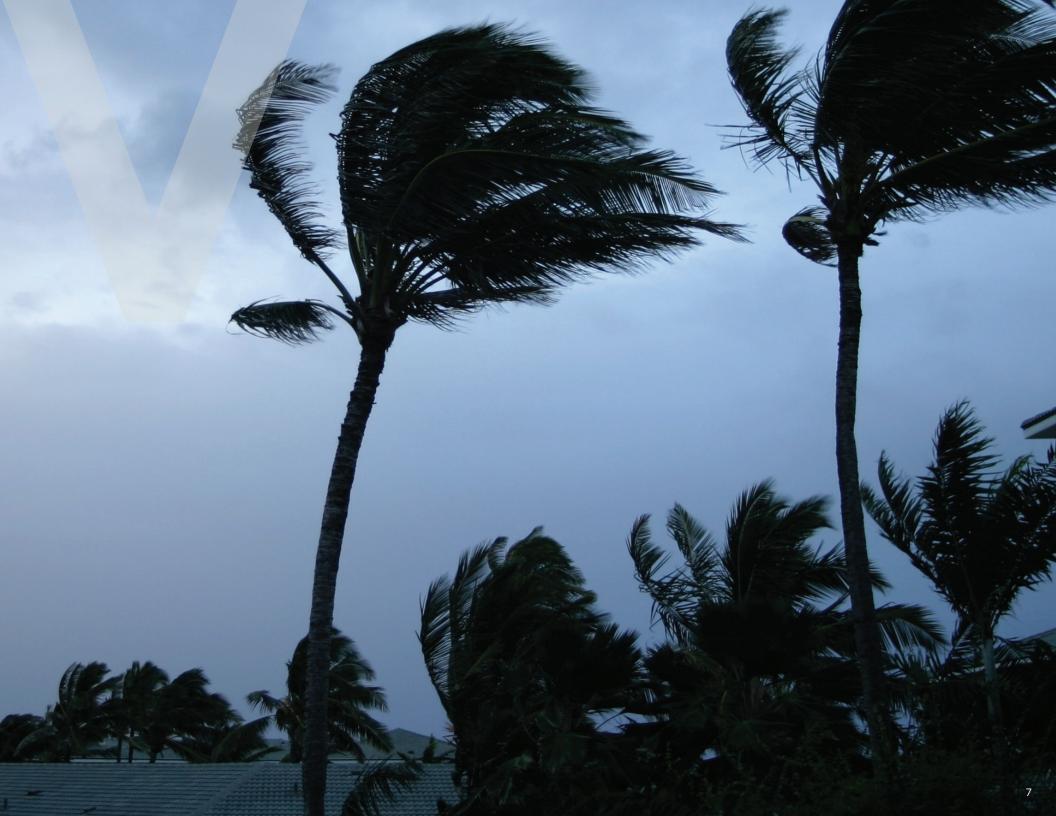

It all adds up to give you a beautiful home and time to enjoy life's sweetest moments.

High-velocity winds can threaten homes in virtually any part of the country. But when the weather is at its worst, Vortex Extreme® performs at its very best. Designed right in the heart of Tornado Alley where we see the damage that wind can cause, Vortex Extreme vinyl siding is engineered to withstand high winds as the result of what we call Weather Warrior™ Technology. A combination of innovative design, an extra-thick .046″ panel, and a standard of design excellence that's second to none. So if you're looking to make an investment to protect your investment, Vortex Extreme is the ideal choice.

### When Mother Nature visits, make sure the house is ready

To develop one of the toughest siding products available, we took the best known weather technologies out there, engineered them to perform even better and built them all into one siding system. We call this combination of innovative design features Weather Warrior Technology. The result is Vortex Extreme siding. Manufactured to exacting standards and rigorously tested, it protects your home from some of the worst weather conditions your house will ever face.