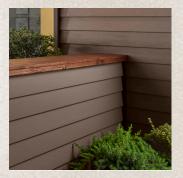

### Longer lengths, fewer seams

In addition to standard 12' lengths, longer 16' 8" lengths are available in Double 4" Traditional Lap and Double 4.5" Dutch Lap. The longer lengths minimize the number of seams on a home, especially on long walls with no windows or doors, creating a clean, straight appearance.

12'

16'8"

- Longer lengths minimize the number of seams on a home, especially on long walls with no windows or doors.
- · Creates a clean, straight appearance.