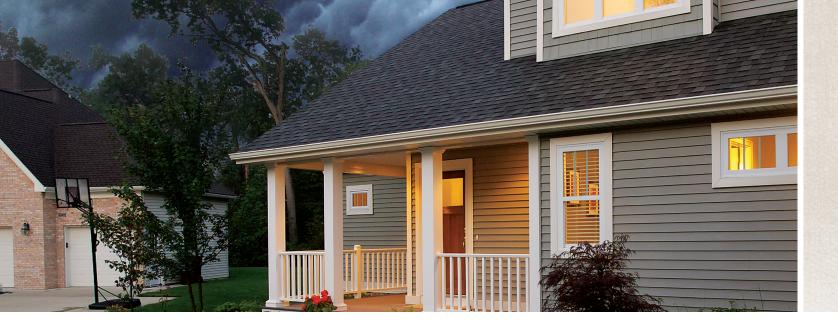

Pictured on cover: Vortex Extreme in Sagebrook

## The look of woodwork without the work of wood

The natural-looking texture of Vortex Extreme replicates the look of split cedar. Its shallow, embossed grain reduces dirt buildup and makes cleaning easy. Just an occasional spray with the garden hose is all it takes. Never scrape, stain or paint your house again.

# Beautiful styles and profiles, authentic shadow lines and extreme protection

Choose from Double 4" and Double 5" Traditional or Double 4.5" Dutch Lap styles, each with a deep  $\frac{3}{4}$ " panel projection that adds rigidity and creates dramatic shadow lines. With its realistic wood grain texture and freshly painted look, Vortex Extreme gives you the beauty of wood, but with far more weather protection and far less maintenance.

### When Mother Nature visits, make sure the house is ready

To develop one of the toughest siding products available, we took the best known weather technologies out there, engineered them to perform even better and built them all into one siding system. We call this combination of innovative design features Weather Warrior Technology. The result is Vortex Extreme siding. Manufactured to exacting standards and rigorously tested, it protects your home from some of the worst weather conditions your house will ever face.