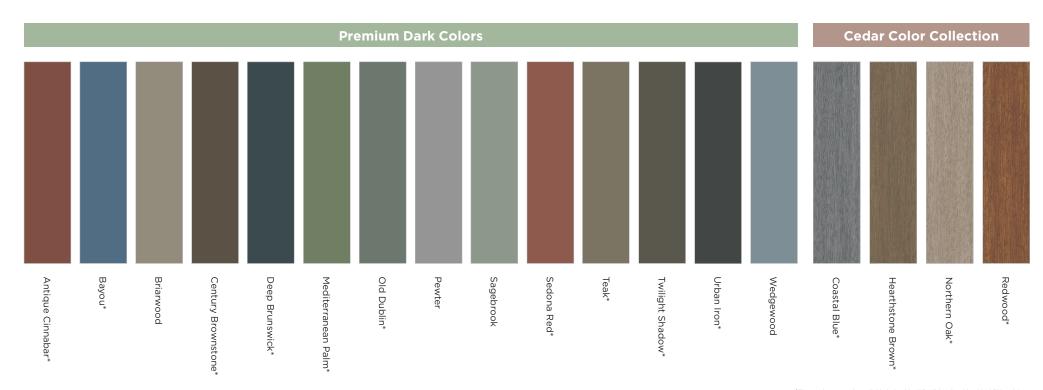

# Colors that look freshly painted, year after year.

Variform gives you a full spectrum of choices to express your individual style beautifully. Each color starts with the highest quality pigments blended throughout the panel to ensure consistent color that stands up to everyday dings and scratches.

Light or dark, bold or subtle, Variform colors will add lasting appeal to your home. No painting is ever needed. In addition to our own strict quality controls, they've been third-party tested to meet or exceed ASTM standards for color retention.

## Premium Color Collection

These rich, dark colors receive an extra layer of UV protection. Permahue® technology acts like a sunscreen to help prevent fading and weathering.

\*\*Simulation. Fading comparison is based on color tests performed on actual siding samples.

\*These colors are only available in Double 4" Traditional and Double 4.5" Dutch Lap.

Cedar Colors use Kynar 500\* weather-resistant coating system