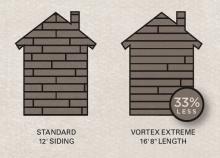

### Longer lengths, fewer seams

In addition to standard 12' lengths, longer 16' 8" lengths are available in Double 4" Traditional Lap and Double 4.5" Dutch Lap. The longer lengths minimize the number of seams on a home, especially on long walls with no windows or doors, creating a clean, straight appearance.

12'

16'8"

- Longer lengths minimize the number of seams on a home, especially on long walls with no windows or doors.
- · Creates a clean, straight appearance.