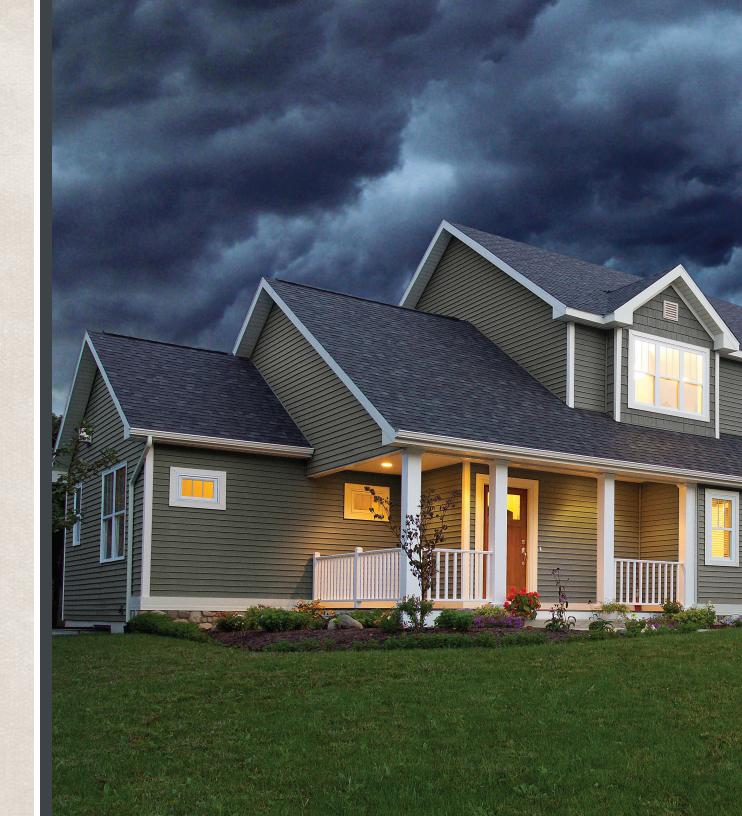

Pictured on cover: Vortex Extreme in Sagebrook

## The look of woodwork without the work of wood

The natural-looking texture of Vortex Extreme replicates the look of split cedar. Its shallow, embossed grain reduces dirt buildup and makes cleaning easy. Just an occasional spray with the garden hose is all it takes. Never scrape, stain or paint your house again.

# Beautiful styles and profiles, authentic shadow lines and extreme protection

Choose from Double 4" and Double 5" Traditional or Double 4.5" Dutch Lap styles, each with a deep  $\frac{3}{4}$ " panel projection that adds rigidity and creates dramatic shadow lines. With its realistic wood grain texture and freshly painted look, Vortex Extreme gives you the beauty of wood, but with far more weather protection and far less maintenance.

### When Mother Nature visits, make sure the house is ready

To develop one of the toughest siding products available, we took the best known weather technologies out there, engineered them to perform even better and built them all into one siding system. We call this combination of innovative design features Weather Warrior Technology. The result is Vortex Extreme siding. Manufactured to exacting standards and rigorously tested, it protects your home from some of the worst weather conditions your house will ever face.