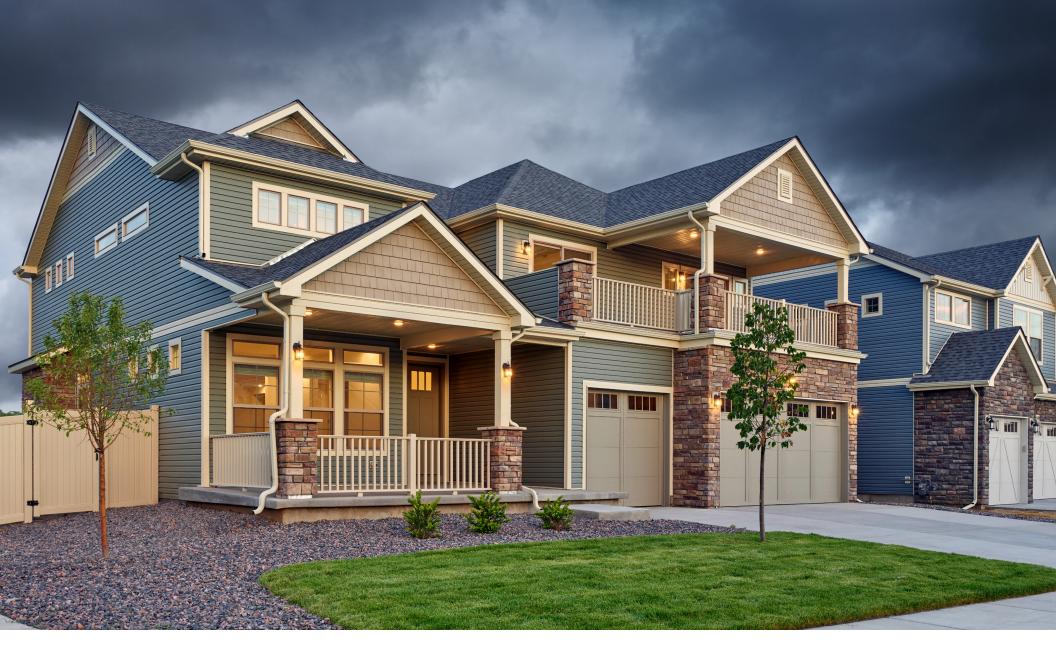

Pictured on cover: Vortex Extreme in Sagebrook

## The look of woodwork without the work of wood

The natural-looking texture of Vortex Extreme replicates the look of split cedar. Its shallow, embossed grain reduces dirt buildup and makes cleaning easy. Just an occasional spray with the garden hose is all it takes. Never scrape, stain or paint your house again.

# Beautiful styles and profiles, authentic shadow lines and extreme protection

Choose from Double 4" and Double 5" Traditional or Double 4.5" Dutch Lap styles, each with a deep  $\frac{3}{4}$ " panel projection that adds rigidity and creates dramatic shadow lines. With its realistic wood grain texture and freshly painted look, Vortex Extreme gives you the beauty of wood, but with far more weather protection and far less maintenance.

### When Mother Nature visits, make sure the house is ready

To develop one of the toughest siding products available, we took the best known weather technologies out there, engineered them to perform even better and built them all into one siding system. We call this combination of innovative design features Weather Warrior Technology. The result is Vortex Extreme siding. Manufactured to exacting standards and rigorously tested, it protects your home from some of the worst weather conditions your house will ever face.