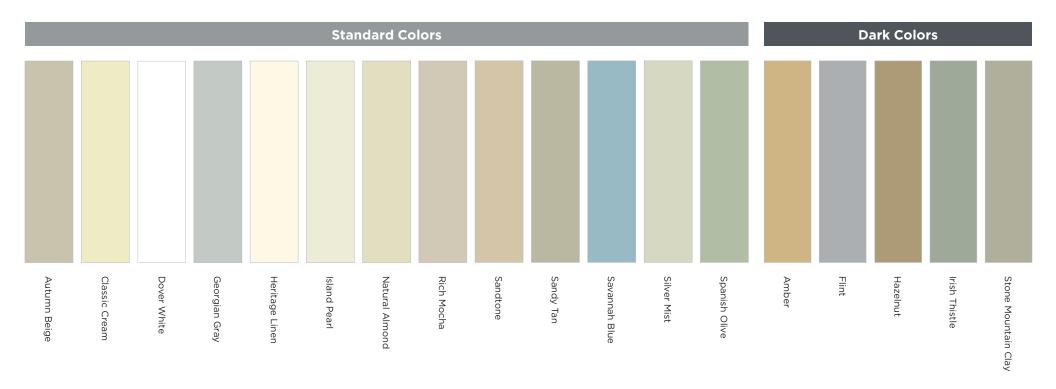

# Colors that look freshly painted, year after year.

Variform gives you a full spectrum of choices to express your individual style beautifully. Each color starts with the highest quality pigments blended throughout the panel to ensure consistent color that stands up to everyday dings and scratches.

Light or dark, bold or subtle, Variform colors will add lasting appeal to your home. No painting is ever needed. In addition to our own strict quality controls, they've been third-party tested to meet or exceed ASTM standards for color retention.

## Premium Color Collection

These rich, dark colors receive an extra layer of UV protection. Permahue® technology acts like a sunscreen to help prevent fading and weathering.

\*\*Simulation. Fading comparison is based on color tests performed on actual siding samples.

\*These colors are only available in Double 4" Traditional and Double 4.5" Dutch Lap.

Cedar Colors use Kynar 500\* weather-resistant coating system