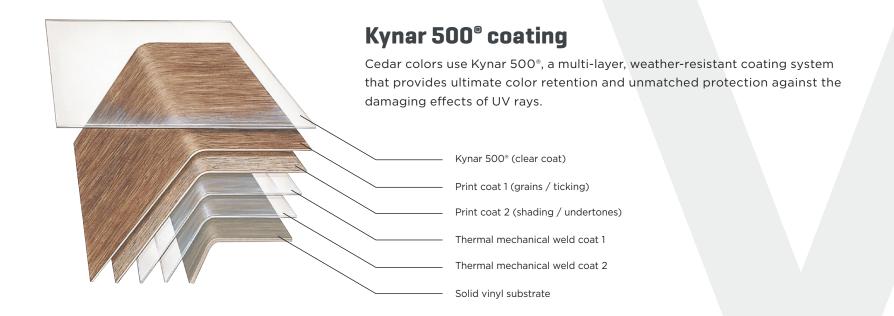

\*These colors are only available in Double 4" Traditional and Double 4.5" Dutch Lap.

Cedar Colors use Kynar 500\* weather-resistant coating system