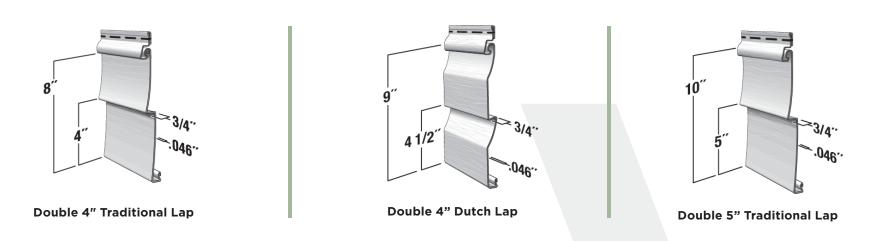

### Longer lengths, fewer seams

In addition to standard 12' lengths, longer 16' 8" lengths are available in Double 4" Traditional Lap and Double 4.5" Dutch Lap. The longer lengths minimize the number of seams on a home, especially on long walls with no windows or doors, creating a clean, straight appearance.

# Beautiful styles and profiles, authentic shadow lines and extreme protection

Choose from Double 4" and Double 5" Traditional or Double 4.5" Dutch Lap styles, each with a deep  $\frac{3}{4}$ " panel projection that adds rigidity and creates dramatic shadow lines. With its realistic wood grain texture and freshly painted look, Vortex Extreme gives you the beauty of wood, but with far more weather protection and far less maintenance.