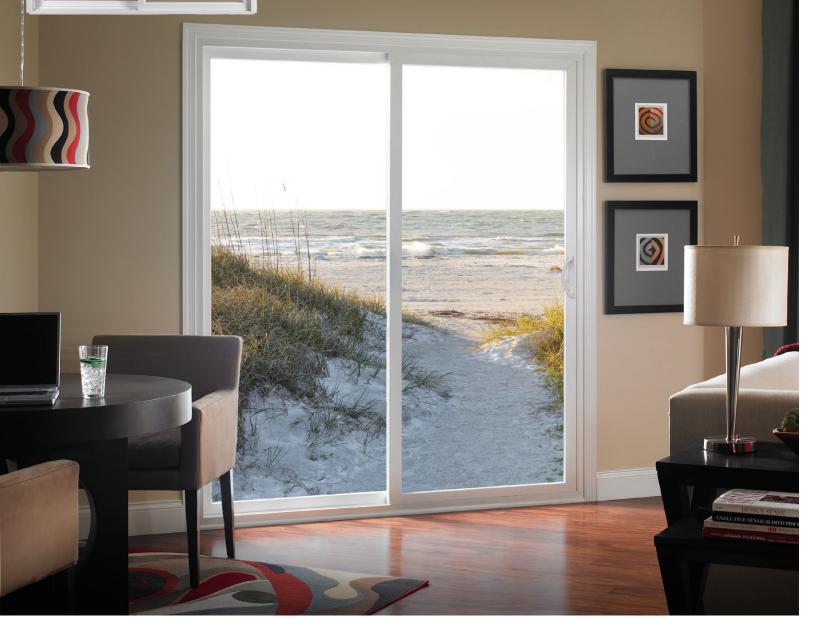

## Dramatic Entry

Our 1500 Vinyl Collection Impact Sliding Patio Doors are available with matching fixed panel, side lites, and transoms.

| Product Type | Test Unit Size<br>(inches) | Overall Rating | Air Infiltration<br>(scfm/ft²) | Water Pressure<br>(psf) | Structural<br>Pressure (psf) |
|--------------|----------------------------|----------------|--------------------------------|-------------------------|------------------------------|
| Patio Door   | 71.5 X 81.5                | LC-PG50        | O.11                           | 7.50 psf                | +50/-50                      |
| Fixed        | 38.1875 X 81.5             | LC-PG50        | 0.02                           | 9.82 psf                | +50/-50                      |