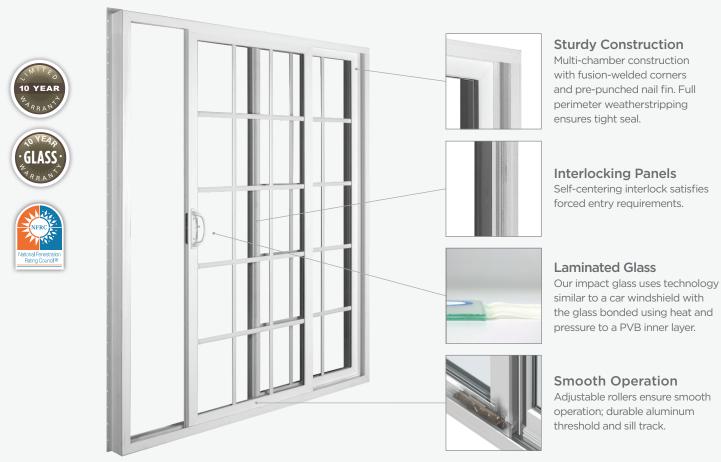

## 1500VinylCollection

Impact Patio Door

IMPACT

## Dramatic Entry

Our 1500 Vinyl Collection Impact Sliding Patio Doors are available with matching fixed panel, side lites, and transoms.

| Product Type | Test Unit Size<br>(inches) | Overall Rating | Air Infiltration<br>(scfm/ft²) | Water Pressure<br>(psf) | Structural<br>Pressure (psf) |
|--------------|----------------------------|----------------|--------------------------------|-------------------------|------------------------------|
| Patio Door   | 71.5 X 81.5                | LC-PG50        | O.11                           | 7.50 psf                | +50/-50                      |
| Fixed        | 38.1875 X 81.5             | LC-PG50        | 0.02                           | 9.82 psf                | +50/-50                      |