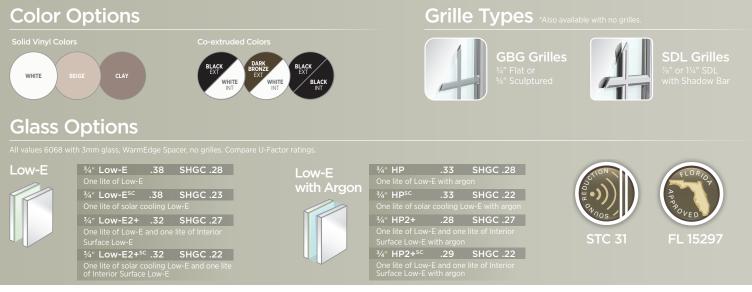

## 1500VinylCollection

Impact Patio Door

IMPACT

## Dramatic Entry

Our 1500 Vinyl Collection Impact Sliding Patio Doors are available with matching fixed panel, side lites, and transoms.

| Product Type | Test Unit Size<br>(inches) | Overall Rating | Air Infiltration<br>(scfm/ft²) | Water Pressure<br>(psf) | Structural<br>Pressure (psf) |
|--------------|----------------------------|----------------|--------------------------------|-------------------------|------------------------------|
| Patio Door   | 71.5 X 81.5                | LC-PG50        | O.11                           | 7.50 psf                | +50/-50                      |
| Fixed        | 38.1875 X 81.5             | LC-PG50        | 0.02                           | 9.82 psf                | +50/-50                      |