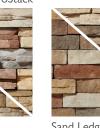

e so you can simply and securely install onto the wall.

### **Bevel Design**

The sides of each ClipStone piece are designed with a bevel. This gives you maximum flexibility to position the stone correctly during installation.

## Designed to Breathe

### **Built-In Water Management System**

Each ClipStone piece is automatically raised off the wall to create a built-in water management system and allows the wall to breathe in exterior applications.

### **Patented Flanges**

ClipStone takes common errors out of installation with patented flanges so your rows look like they were perfectly stacked by a professional mason.

### Classic



Teton Grey ProStack

Osceola Ledgestone



Ash ProStack

Tan Ledgestone

Tan ProStack

Walnut ProStack





Black Creek ProStack

Black Creek Ledgestone







Sand Ledgestone



Black Rundle Ledgestone

### ProPanel





Ash Ledgestone





Walnut Ledgestone





Shenandoah NorthernLedge

### ColumnWrap

Mystic NorthernLedge

### **ProStack**

Ash ProStack









Walnut ProStack

### NorthernLedge



MADE IN THE USA









Tuscarora NorthernLedge



Mystic NorthernLedge









Mortarless Stone Veneer







# Classic





- Delivers the look of natural stone without the expense • Variety of styles and colors available
- The beauty of stone masonry with less hassles
- No sealing, painting or cleaning required
- No Mortar. No Mess. No Masonry Skills Required.



Simply prep the wall, place a screw in each eyelet and attach ClipStone to the wall.



2 Continue putting your ClipStone piece up one at a time. Just like Except this time, it