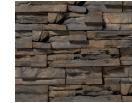

installation.

## Designed to Breathe

### **Built-In Water Management System**

Each ClipStone piece is automatically raised off the wall to create a built-in water management system and allows the wall to breathe in exterior applications.

### **Patented Flanges**

ClipStone takes common errors out of installation with patented flanges so your rows look like they were perfectly stacked by a professional mason.

### Classic



Teton Grey ProStack

Osceola Ledgestone



Ash ProStack

Tan Ledgestone

Tan ProStack

Walnut ProStack





Black Creek ProStack

Black Creek Ledgestone







Sand Ledgestone



Black Rundle Ledgestone

### ProPanel





Ash Ledgestone





Walnut Ledgestone





Shenandoah NorthernLedge

### ColumnWrap

Mystic NorthernLedge

### **ProStack**

Ash ProStack









Walnut ProStack

### NorthernLedge



MADE IN THE USA









Tuscarora NorthernLedge



Mystic NorthernLedge









Mortarless Stone Veneer







# Classic





- Delivers the look of natural stone without the expense • Variety of styles and colors available
- The beauty of stone masonry with less hassles
- No sealing, painting or cleaning required
- No Mortar. No Mess. No Masonry Skills Required.



Simply prep the wall, place a screw in each eyelet and attach ClipStone to the wall.



2 Continue putting your ClipStone piece up one at a time. Just like Except this time, it's you.



8 Keep going. When your space is complete, there's only one thing left to do. Stand back and admire

# ProPanel



# ColumnWrap



### The perfect solution for beautiful columns and caps

- Simple and e