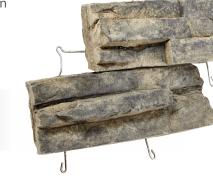

### **Patented Mounting Clips**

Mounting clips are embedded within each ClipStone piece so you can simply and securely install onto the wall.

### **Bevel Design**

The sides of each ClipStone piece are designed with a bevel. This gives you maximum flexibility to position the stone correctly during installation.

### **Built-In Water Management System**

Each ClipStone piece is automatically raised off the wall to create a built-in water management system and allows the wall to breathe in exterior applications.

### **Patented Flanges**

ClipStone takes common errors out of installation with patented flanges so your rows look like they were perfectly stacked by a professional mason.