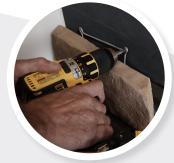

Simply prep the wall, place a screw in each eyelet and attach ClipStone to the wall.

2 Continue putting your ClipStone piece up one at a time. Just like Except this time, it's you.

8 Keep going. When your space is complete, there's only one thing left to do. Stand back and admire