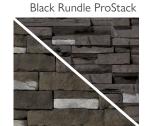

securely install onto the wall.

### **Bevel Design**

The sides of each ClipStone piece are designed with a bevel. This gives you maximum flexibility to position the stone correctly during installation.

## Designed to Breathe

### **Built-In Water Management System**

Each ClipStone piece is automatically raised off the wall to create a built-in water management system and allows the wall to breathe in exterior applications.

### **Patented Flanges**

ClipStone takes common errors out of installation with patented flanges so your rows look like they were perfectly stacked by a professional mason.

### Classic



Teton Grey ProStack

Osceola Ledgestone



Ash ProStack

Tan Ledgestone

Tan ProStack

Walnut ProStack





Black Creek ProStack

Black Creek Ledgestone







Sand Ledgestone



Black Rundle Ledgestone

### ProPanel





Ash Ledgestone





Walnut Ledgestone





Shenandoah NorthernLedge

### ColumnWrap

Mystic NorthernLedge

### **ProStack**

Ash ProStack









Walnut ProStack

### NorthernLedge



MADE IN THE USA









Tuscarora NorthernLedge



Mystic NorthernLedge









Mortarless Stone Veneer







# Classic





- Delivers the look of natural stone without the expense • Variety of styles and colors available
- The beauty of stone masonry with less hassles
- No sealing, painting or cleaning required
- No Mortar. No Mess. No Masonry Skills Required.



Simply prep the wall, place a screw in each eyelet and attach ClipStone to the wall.



2 Continue putting your ClipStone piece up one at a time. Just like Except this time, it's you.



8 Keep going