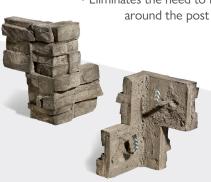

### The perfect solution for beautiful columns and caps

- Simple and easy to install around a 4", 6" or 8" pressure treated post
- 3' Column installs in as little as 30 minutes
- Eliminates the need to frame around the post

18" x 18" Flat or Peaked CapStones