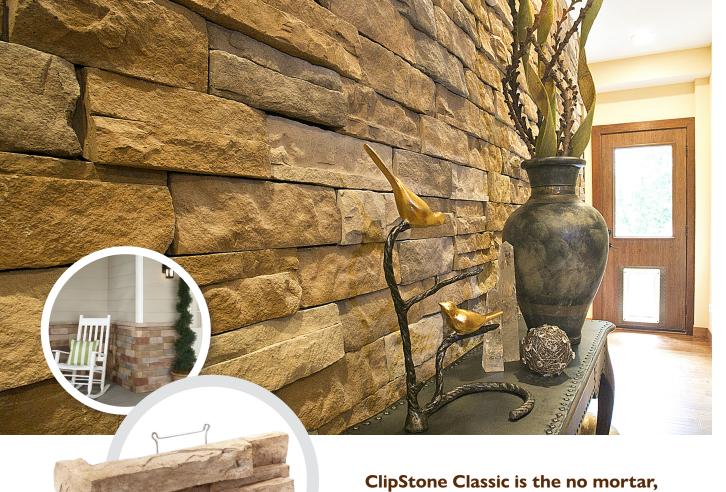

### **Easy Installation**

Simply put a screw in each eyelet to attach to your wall.

Tight Fit

### **Patented Mounting Clips**

Mounting clips are embedded within each ClipStone piece so you can simply and securely install onto the wall.