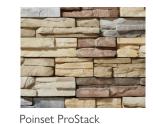

### Classic

Teton Grey ProStack

Osceola Ledgestone

Ash ProStack

Tan Ledgestone

Tan ProStack

Walnut ProStack

Black Creek ProStack