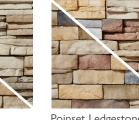

### Classic

Teton Grey ProStack

Osceola Ledgestone

Ash ProStack

Tan Ledgestone

Tan ProStack

Walnut ProStack

Black Creek ProStack