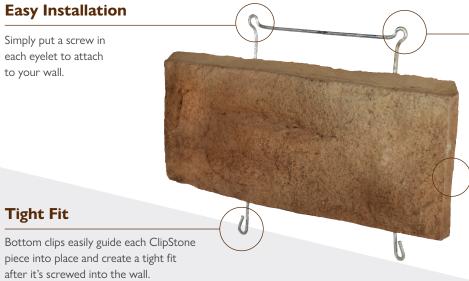

### **Easy Installation**

Simply put a screw in each eyelet to attach to your wall.

Tight Fit