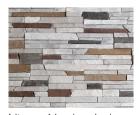

r Management System**

Each ClipStone piece is automatically raised off the wall to create a built-in water management system and allows the wall to breathe in exterior applications.

### **Patented Flanges**

ClipStone takes common errors out of installation with patented flanges so your rows look like they were perfectly stacked by a professional mason.

### Classic



Teton Grey ProStack

Osceola Ledgestone



Ash ProStack

Tan Ledgestone

Tan ProStack

Walnut ProStack





Black Creek ProStack

Black Creek Ledgestone







Sand Ledgestone



Black Rundle Ledgestone

### ProPanel





Ash Ledgestone





Walnut Ledgestone





Shenandoah NorthernLedge

### ColumnWrap

Mystic NorthernLedge

### **ProStack**

Ash ProStack









Walnut ProStack

### NorthernLedge



MADE IN THE USA









Tuscarora NorthernLedge



Mystic NorthernLedge









Mortarless Stone Veneer







# Classic





- Delivers the look of natural stone without the expense • Variety of styles and colors available
- The beauty of stone masonry with less hassles
- No sealing, painting or cleaning required
- No Mortar. No Mess. No Masonry Skills Required.



Simply prep the wall, place a screw in each eyelet and attach ClipStone to the wall.



2 Continue putting your ClipStone piece up one at a time. Just like Except this time, it's you.



8 Keep going. When your space is complete, there's only one thing left to do. Stand back and admire

# ProPanel



# ColumnWrap



### The perfect solution for beautiful columns and caps

- Simple and easy to install around a 4", 6" or 8" pressure treated post