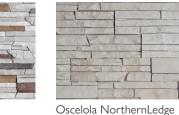

es of each ClipStone piece are designed with a bevel. This gives you maximum flexibility to position the stone correctly during installation.

## Designed to Breathe

### **Built-In Water Management System**

Each ClipStone piece is automatically raised off the wall to create a built-in water management system and allows the wall to breathe in exterior applications.

### **Patented Flanges**

ClipStone takes common errors out of installation with patented flanges so your rows look like they were perfectly stacked by a professional mason.

### Classic



Teton Grey ProStack

Osceola Ledgestone



Ash ProStack

Tan Ledgestone

Tan ProStack

Walnut ProStack





Black Creek ProStack

Black Creek Ledgestone







Sand Ledgestone



Black Rundle Ledgestone

### ProPanel





Ash Ledgestone





Walnut Ledgestone





Shenandoah NorthernLedge

### ColumnWrap

Mystic NorthernLedge

### **ProStack**

Ash ProStack









Walnut ProStack

### NorthernLedge



MADE IN THE USA









Tuscarora NorthernLedge



Mystic NorthernLedge









Mortarless Stone Veneer







# Classic





- Delivers the look of natural stone without the expense • Variety of styles and colors available
- The beauty of stone masonry with less hassles
- No sealing, painting or cleaning required
- No Mortar. No Mess. No Masonry Skills Required.



Simply prep the wall, place a screw in each eyelet and attach ClipStone to the wall.



2 Continue putting your ClipStone piece up one at a time. Just like Except this time, it's you.



8 Keep going. When your space is complete, there's only one thing left to d