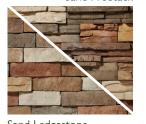

so you can simply and securely install onto the wall.

### **Bevel Design**

The sides of each ClipStone piece are designed with a bevel. This gives you maximum flexibility to position the stone correctly during installation.

## Designed to Breathe

### **Built-In Water Management System**

Each ClipStone piece is automatically raised off the wall to create a built-in water management system and allows the wall to breathe in exterior applications.

### **Patented Flanges**

ClipStone takes common errors out of installation with patented flanges so your rows look like they were perfectly stacked by a professional mason.

### Classic



Teton Grey ProStack

Osceola Ledgestone



Ash ProStack

Tan Ledgestone

Tan ProStack

Walnut ProStack





Black Creek ProStack

Black Creek Ledgestone







Sand Ledgestone



Black Rundle Ledgestone

### ProPanel





Ash Ledgestone





Walnut Ledgestone





Shenandoah NorthernLedge

### ColumnWrap

Mystic NorthernLedge

### **ProStack**

Ash ProStack









Walnut ProStack

### NorthernLedge



MADE IN THE USA









Tuscarora NorthernLedge



Mystic NorthernLedge









Mortarless Stone Veneer







# Classic





- Delivers the look of natural stone without the expense • Variety of styles and colors available
- The beauty of stone masonry with less hassles
- No sealing, painting or cleaning required
- No Mortar. No Mess. No Masonry Skills Required.



Simply prep the wall, place a screw in each eyelet and attach ClipStone to the wall.



2 Continue putting your ClipStone piece up one at a time. Just like Except this time, it's