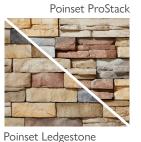

### Classic

Teton Grey ProStack

Osceola Ledgestone

Ash ProStack

Tan Ledgestone

Tan ProStack

Walnut ProStack

Black Creek ProStack