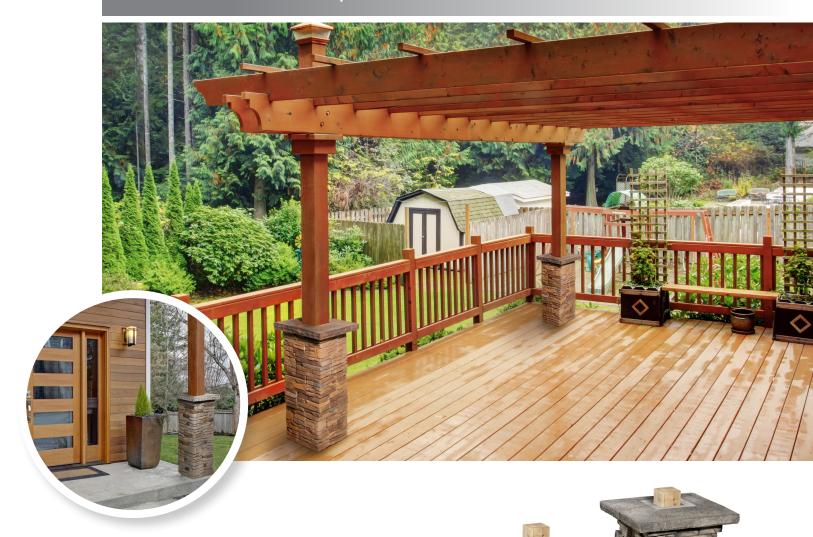

# ColumnWrap

### The perfect solution for beautiful columns and caps

- Simple and easy to install around a 4", 6" or 8" pressure treated post
- 3' Column installs in as little as 30 minutes
- Eliminates the need to frame around the post