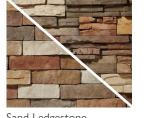

you can simply and securely install onto the wall.

### **Bevel Design**

The sides of each ClipStone piece are designed with a bevel. This gives you maximum flexibility to position the stone correctly during installation.

## Designed to Breathe

### **Built-In Water Management System**

Each ClipStone piece is automatically raised off the wall to create a built-in water management system and allows the wall to breathe in exterior applications.

### **Patented Flanges**

ClipStone takes common errors out of installation with patented flanges so your rows look like they were perfectly stacked by a professional mason.

### Classic



Teton Grey ProStack

Osceola Ledgestone



Ash ProStack

Tan Ledgestone

Tan ProStack

Walnut ProStack





Black Creek ProStack

Black Creek Ledgestone







Sand Ledgestone



Black Rundle Ledgestone

### ProPanel





Ash Ledgestone





Walnut Ledgestone





Shenandoah NorthernLedge

### ColumnWrap

Mystic NorthernLedge

### **ProStack**

Ash ProStack









Walnut ProStack

### NorthernLedge



MADE IN THE USA









Tuscarora NorthernLedge



Mystic NorthernLedge









Mortarless Stone Veneer







# Classic





- Delivers the look of natural stone without the expense • Variety of styles and colors available
- The beauty of stone masonry with less hassles
- No sealing, painting or cleaning required
- No Mortar. No Mess. No Masonry Skills Required.



Simply prep the wall, place a screw in each eyelet and attach ClipStone to the wall.



2 Continue putting your ClipStone piece up one at a time. Just like Except this time, it's y