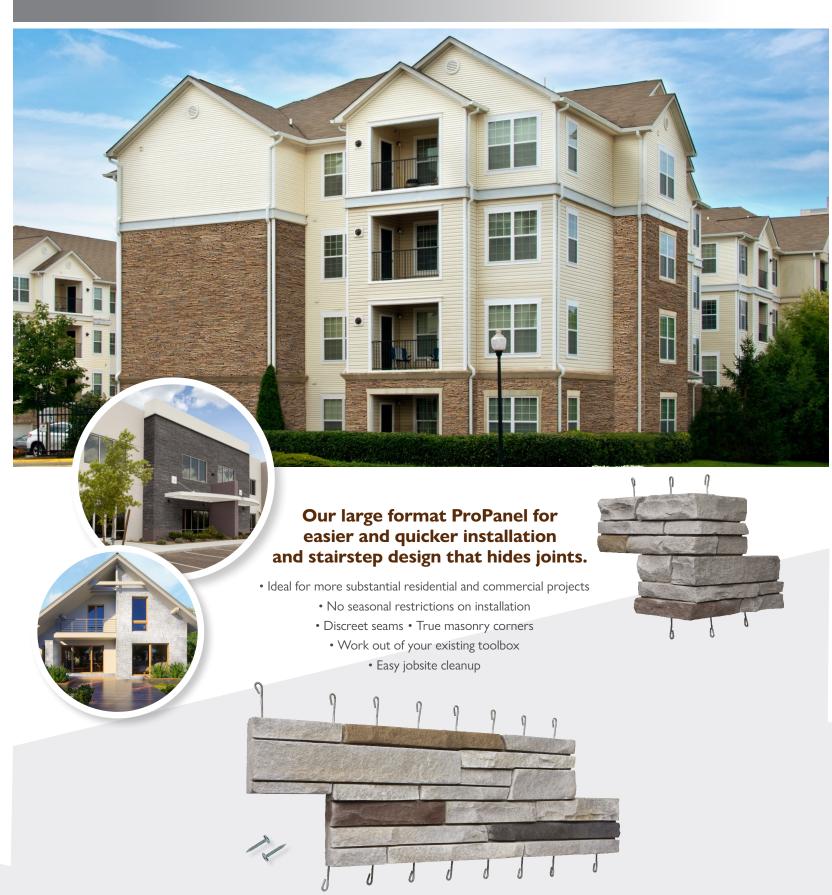

# ProPanel

### **Patented Flanges**

ClipStone takes common errors out of installation with patented flanges so your rows look like they were perfectly stacked by a professional mason.