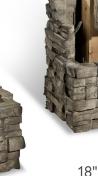

### The perfect solution for beautiful columns and caps

- Simple and easy to install around a 4", 6" or 8" pressure treated post
- 3' Column installs in as little as 30 minutes
- Eliminates the need to frame around the post

18" x 18" Flat or Peaked CapStones