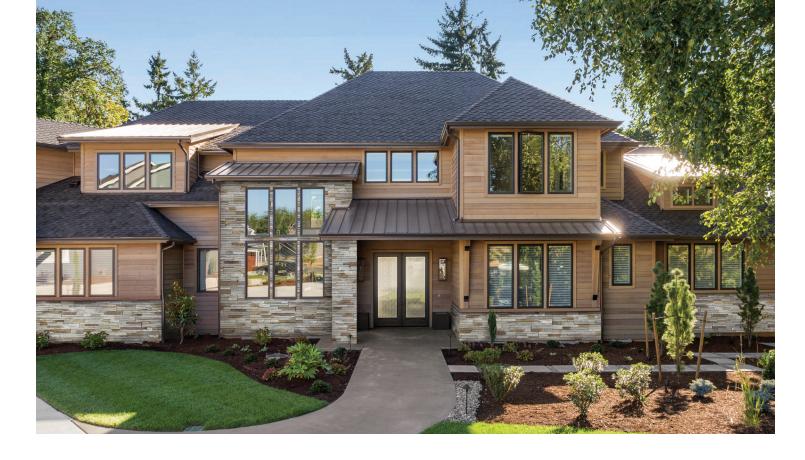

# **CLIPST®NE®**

### Mortarless Stone Veneer

It's all about the clip. Our innovative clip system makes installation simple so there are unlimited ways to transform indoor and outdoor spaces. Another big plus? No mortar means less mess.

# Classic

- Delivers the look of natural stone without the expense • Variety of styles and colors available
- The beauty of stone masonry with less hassles
- No sealing, painting or cleaning required
- No Mortar. No Mess. No Masonry Skills Required.