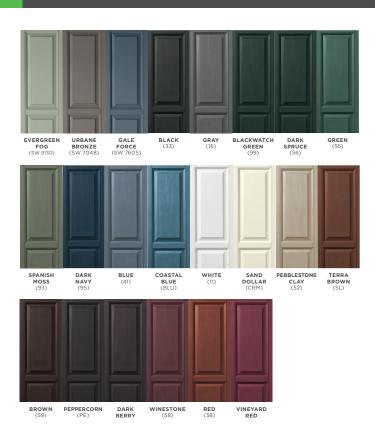

#### A STYLE & COLOR FOR YOU

You can choose from classic styles such as louvered, raised panel, and board & batten in 22 colors to create the ideal accents for the home. When styles change, you can repaint our durable factory finish with latex paint.

## Shutter Color Selection & Styles\*

\*Due to printing limitations color representations may not be exact.