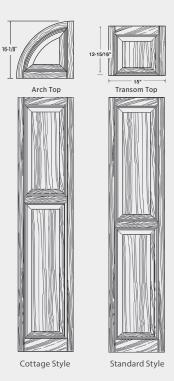

## Ply Gem Shutter Collection

Our shutters make it easy to achieve the finished look you want. Simply, choose the color, style and size. It's as easy as 1,2,3.

- 1 Select the color that complements your home's exterior.
- 2 Choose the style that best suits your personality. Add an arch top or transom top extensions for added height and elegance.
- 3 Determine the size that fits your windows by measuring the Length (A) and Width (B). Consult a Ply Gem Specification Guide for complete size availability.

#### **ELEGANT ARCHED TOPS**

Our arched tops add height and elegance to the shutter's appearance. Available for our 15" Raised Panel and Louvered standard shutters, these extensions give an added look of richness to the home's exterior.