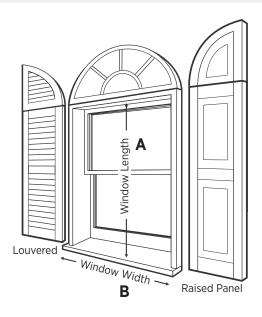

## Ply Gem Shutter Collection

Our shutters make it easy to achieve the finished look you want. Simply, choose the color, style and size. It's as easy as 1,2,3.

- 1 Select the color that complements your home's exterior.
- 2 Choose the style that best suits your personality. Add an arch top or transom top extensions for added height and elegance.
- 3 Determine the size that fits your windows by measuring the Length (A) and Width (B). Consult a Ply Gem Specification Guide for complete size availability.