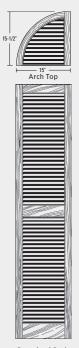

#### LOUVERED SHUTTERS

Steeped in the traditions of American history, our louvered shutters add an elegant touch to your home.

Louvered Panel Shutters with Arched Tops

#### **ELEGANT ARCHED TOPS**

Our arched tops add height and elegance to the shutter's appearance. Available for our 15" Raised Panel and Louvered standard shutters, these extensions give an added look of richness to the home's exterior.