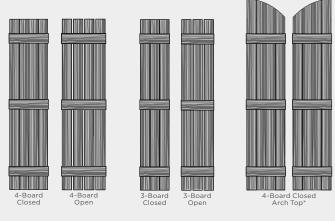

#### **BOARD & BATTEN SHUTTERS**

Open or closed, board & batten style shutters add a rustic look to any home and are perfect for a variety of design styles, from country to craftsman.

Board & Batten 3-Board Closed Shutters

#### **BOARD & BATTEN**

Shutters up to 51" length have two horizontal boards. Shutters 55" and longer have three horizontal boards. \*Available in 4-Board Closed, 57" length only.