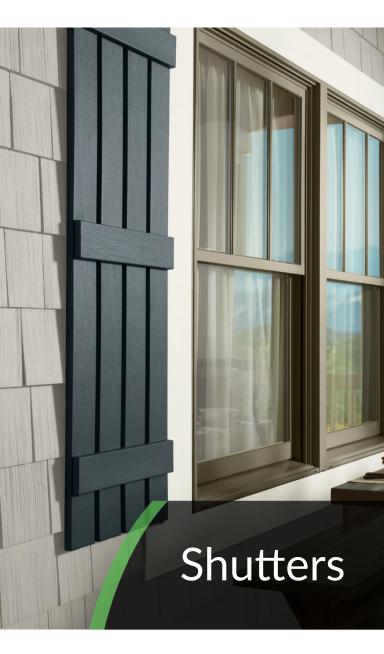

# **Shutter Collection**

YOUR HOME IS YOUR OWN
PERSONAL RETREAT. ADORN IT WITH
THE BEAUTY AND ELEGANCE OF THE
PLY GEM SHUTTER COLLECTION.

#### **BOARD & BATTEN SHUTTERS**

Open or closed, board & batten style shutters add a rustic look to any home and are perfect for a variety of design styles, from country to craftsman.

Board & Batten 3-Board Closed Shutters