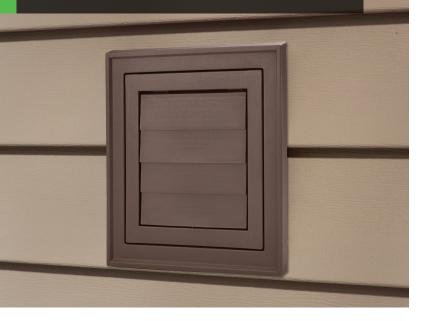

## Enhanced Design for Easy, Versatile Installation

- ✓ In mold color and custom painted color matching
- ✓ Easy to install trim ring that eliminates the need to disassemble multiple components
- Optional screen to protect against unwanted pests
- ✓ 1/8" adjustments to accommodate various siding profiles
- Removable louvers and screen for ease of installation