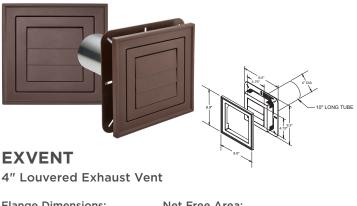

- Flange Dimensions: • 9-1/2" x 9-1/2"
- Surface Dimensions: • 8.9" x 8.9"
- J-Channel I.D.: • 5/8" adjusts to 1-1/8"
- Net Free Area:
- 12.5 Sq. In.
- Tube Length: 10"
- Tube Diameter: 4"
- 1 System/Ctn.
- 1.1 Lb./Ctn.