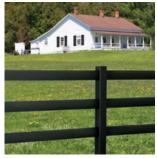

#### PLY GEM RANCH RAIL FENCE

The Ply Gem ranch rail fence is a handsome addition to any home or property. This timeless fencing solution creates a classic estate look that's both durable and easy to maintain for years to come.