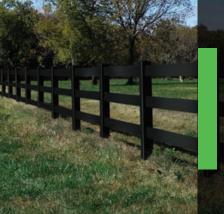

#### PLY GEM RANCH RAIL FENCE

The Ply Gem ranch rail fence is a handsome addition to any home or property. This timeless fencing solution creates a classic estate look that's both durable and easy to maintain for years to come.