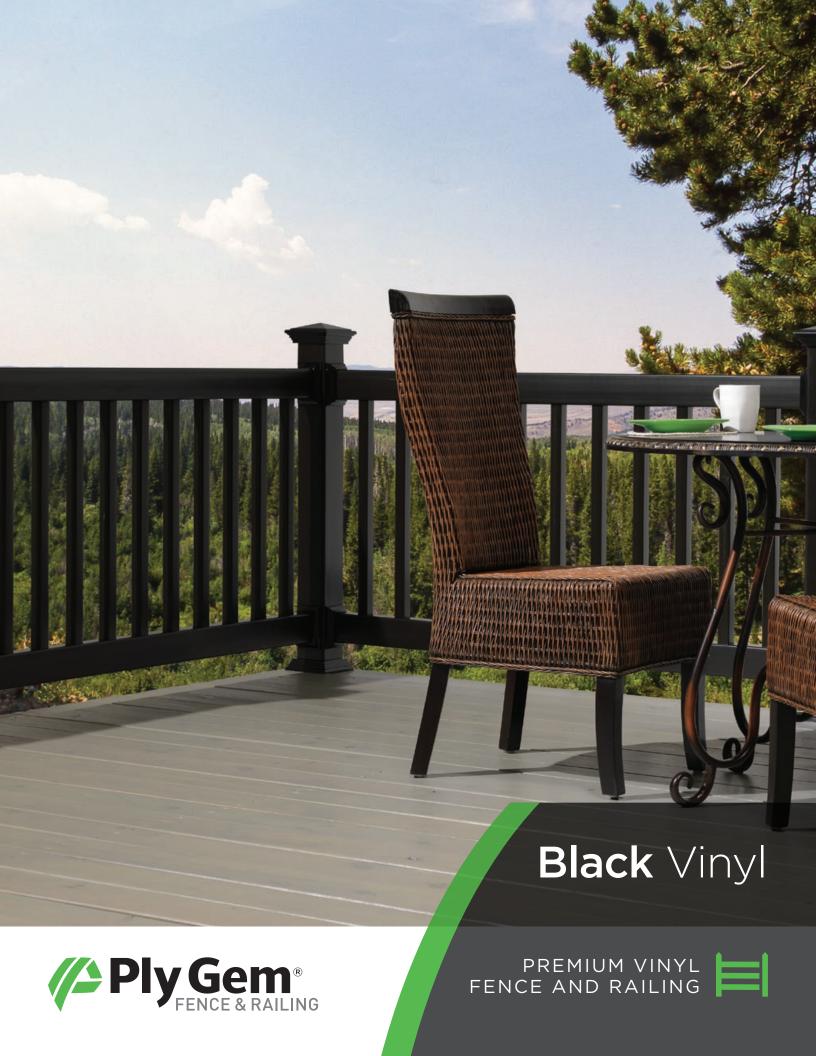

### BLACK VINYL

# Bold Style & Performance to Match

#### PLY GEM PERFORMANCE VINYL RAILING

Complement and enhance your home or business exterior with Ply Gem Performance Vinyl Railing. This long-lasting, low-maintenance solution delivers uncompromising performance and style in spades.

## Lasting Beauty, Backed for Life

- Deep, dark color won't fade over time
- Color won't distort or weather due to heat buildup
- Made from durable co-extruded vinyl that never needs painting
- Covered by an industry-leading Limited Lifetime Transferable Warranty