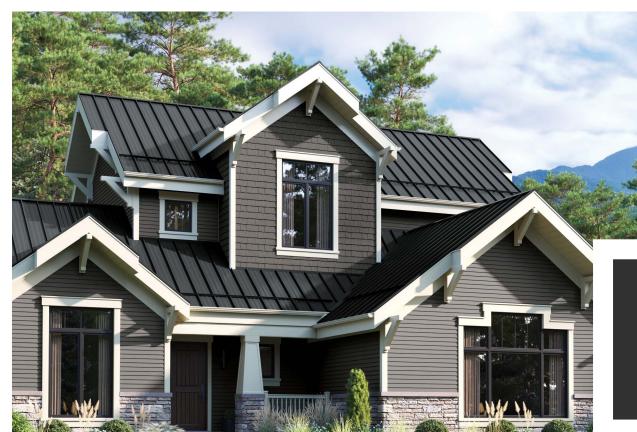

#### ADVANCED LEVEL PROTECTION FROM THE SUN.

The sun's intense heat and UV rays can take a toll on home exteriors causing colors to fade over time. Dark colored panels present a tougher challenge. They absorb more of the sun's damaging rays, which can lead to warping and distortion. Our SolarDefense Reflective Technology provides next-generation protection from the sun for the most durability and long-lasting beauty. From the inside out, these boards are engineered with breakthrough technology to resist heat, fading and distortion.

### NO FADE, NO DISTORTION PROMISE+

- Will not fade more than 1 Hunter unit for the first 5 years
- Will not fade more than 2 Hunter units from 6 years onward
- No heat distortion from climate or reflective light sources