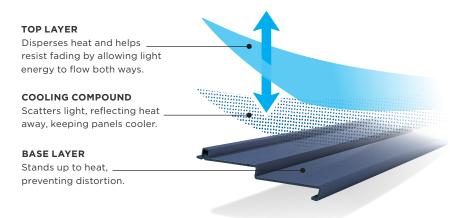

#### ADVANCED LEVEL PROTECTION FROM THE SUN.

The sun's intense heat and UV rays can take a toll on home exteriors causing colors to fade over time. Dark colored panels present a tougher challenge. They absorb more of the sun's damaging rays, which can lead to warping and distortion. Our SolarDefense Reflective Technology provides next-generation protection from the sun for the most durability and long-lasting beauty. From the inside out, these boards are engineered with breakthrough technology to resist heat, fading and distortion.