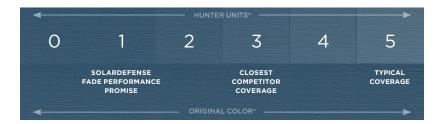

### NO FADE, NO DISTORTION PROMISE+

- Will not fade more than 1 Hunter unit for the first 5 years
- Will not fade more than 2 Hunter units from 6 years onward
- No heat distortion from climate or reflective light sources

<sup>+</sup> Warrantied against (i) fade in excess of a Delta E of 1 Hunter unit and (ii) heat distortion from normal climate conditions or normal reflective light sources. See product warranty for details and terms and conditions.