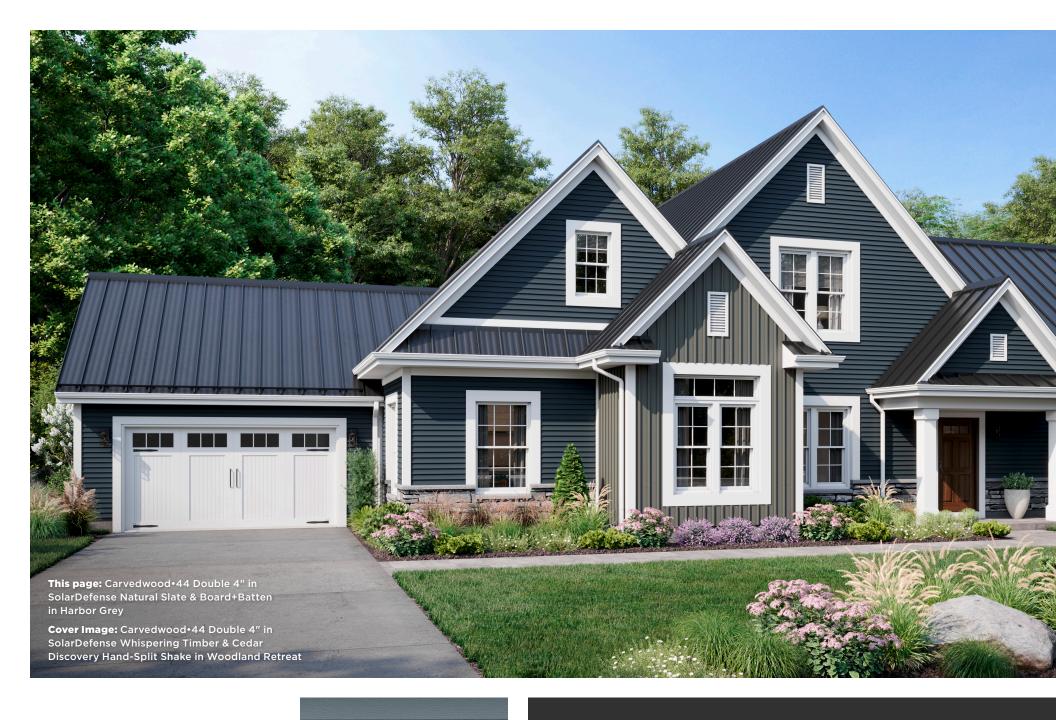

SolarDefense is exclusively available in Mastic
Carvedwood•44®, Ovation™ and Board+Batten
vinyl siding. To ensure everything matches
beautifully on your home, you can choose
color-coordinated accents such as Mastic
Cedar Discovery® shakes and shingles and
aluminum trim coil for window and door
casings, porch posts and fascia.

#### ADVANCED LEVEL PROTECTION FROM THE SUN.

The sun's intense heat and UV rays can take a toll on home exteriors causing colors to fade over time. Dark colored panels present a tougher challenge. They absorb more of the sun's damaging rays, which can lead to warping and distortion. Our SolarDefense Reflective Technology provides next-generation protection from the sun for the most durability and long-lasting beauty. From the inside out, these boards are engineered with breakthrough technology to resist heat, fading and distortion.