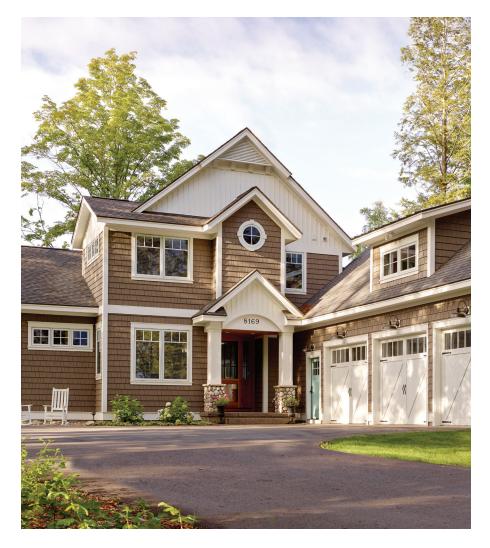

#### ADVANCED LEVEL PROTECTION FROM THE SUN.

The sun's intense heat and UV rays can take a toll on home exteriors causing colors to fade over time. Dark colored panels present a tougher challenge. They absorb more of the sun's damaging rays, which can lead to warping and distortion. Our SolarDefense Reflective Technology provides next-generation protection from the sun for the most durability and long-lasting beauty. From the inside out, these boards are engineered with breakthrough technology to resist heat, fading and distortion.

### NO FADE, NO DISTORTION PROMISE+

- Will not fade more than 1 Hunter unit for the first 5 years
- Will not fade more than 2 Hunter units from 6 years onward
- No heat distortion from climate or reflective light sources