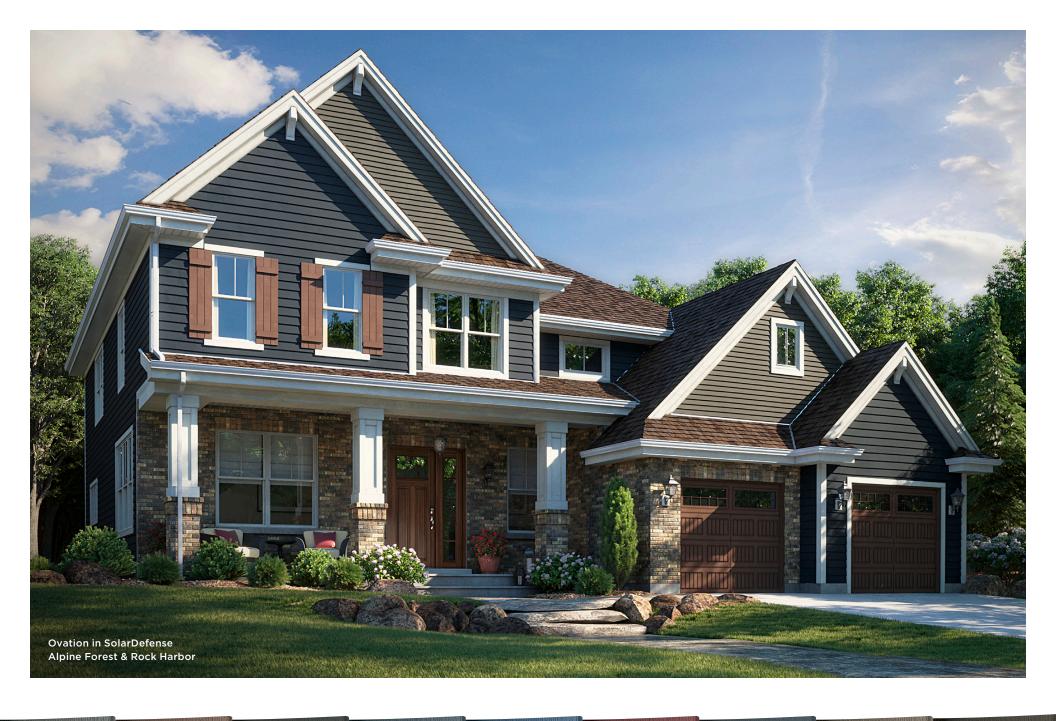

ALPINE BRANDY DEEP NATURAL NEWPORT RED ROCK WHISPERING WOODLAND FOREST WOOD CAVERN SLATE BAY BRICK HARBOR TIMBER RETREAT

| SOLARDEFENSE<br>COLORS | CARVEDWOOD•44 |    | OVATION |    | BOARD+ |
|------------------------|---------------|----|---------|----|--------|
|                        | D4            | DL | D4      | DL | BATTEN |
| Alpine Forest          | •             | •  |         |    |        |
| Brandy Wood            | •             | •  | •       | •  |        |
| Deep Cavern            | •             | •  |         |    | •      |
| Natural Slate          | •             | •  | •       | •  | •      |
| Newport Bay            | •             | •  | •       | •  | •      |
| Red Brick              | •             | •  | •       | •  |        |
| Rock Harbor            | •             | •  |         |    | •      |
| Whispering Timber      | •             | •  |         |    |        |
| Woodland Retreat       | •             | •  |         |    |        |