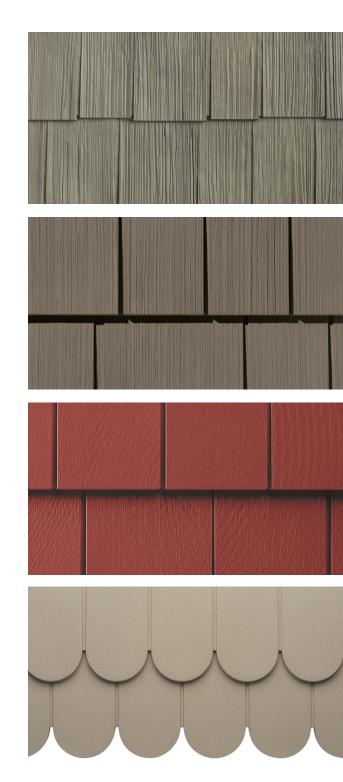

# CEDAR DISCOVERY **PROFILES**

HAND-SPLIT SHAKE Rich, realistic texture and deep random grooves replicate the beautifully rustic look of real cedar shakes.

HS

PERFECTION SHINGLE DOUBLE 7" Random gaps and a refreshed, realistic rough cedar-grain texture replicate the natural appearance of real cedar shingles.

### Т5

PERFECTION SHINGLE TRIPLE 5" Random gaps and a cedar-grain texture replicate the look of real cedar shingles.

HR

### HALF-ROUND

A beautiful accent for neo-traditional homes, our Half-Round features a rough cedar-grain texture and a distinct scalloped edge.