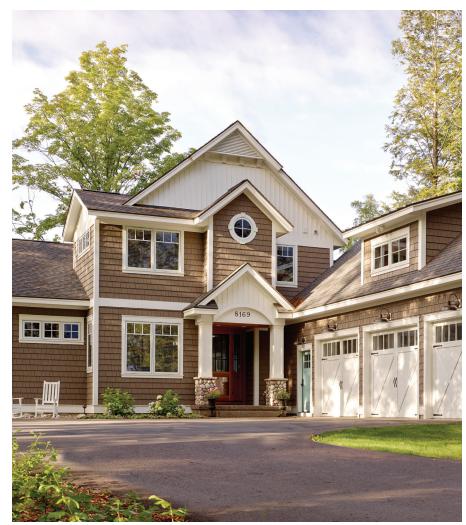

# **CEDAR DISCOVERY®** AUTHENTIC SHAKE & SHINGLE SIDING

Mastic Cedar Discovery premium shake and shingle vinyl siding includes a double-thick nail hem design to hold tight in the highest winds. Beautifully textured to resemble real wood, these siding panels can be used as an accent or across a full home for a natural look.