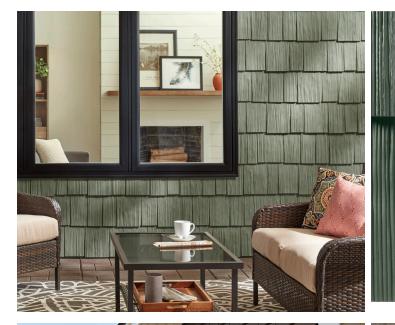

# **CEDAR DISCOVERY®** AUTHENTIC SHAKE & SHINGLE SIDING

Mastic Cedar Discovery premium shake and shingle vinyl siding includes a double-thick nail hem design to hold tight in the highest winds. Beautifully textured to resemble real wood, these siding panels can be used as an accent or across a full home for a natural look.

# CEDAR DISCOVERY **PROFILES**

HAND-SPLIT SHAKE Rich, realistic texture and deep random grooves replicate the beautifully rustic look of real cedar shakes.

HS

PERFECTION SHINGLE DOUBLE 7" Random gaps and a refreshed, realistic rough cedar-grain texture replicate the natural appearance of real cedar shingles.