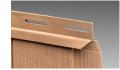

#### THE PERFECT CORNER POST<sup>™</sup>

Perfectly matches the texture and color of Cedar Discovery Hand-Split Shakes and Double 7" and Triple 5" Perfection Shingles.

PERFECT CORNER™ CORNER POST

to perfectly match Cedar Discovery shakes and shingles.

Due to printing limitations, colors may not be exactly as shown. Refer to actual sample and color chips for best match. TRADITIONAL CORNER POST