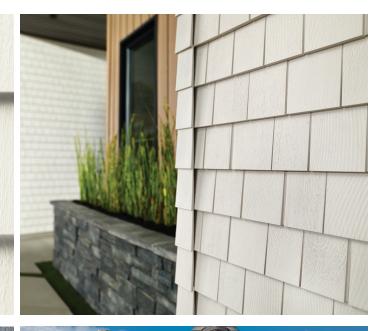

# **CEDAR DISCOVERY®** AUTHENTIC SHAKE & SHINGLE SIDING

Mastic Cedar Discovery premium shake and shingle vinyl siding includes a double-thick nail hem design to hold tight in the highest winds. Beautifully textured to resemble real wood, these siding panels can be used as an accent or across a full home for a natural look.

# CEDAR DISCOVERY COLOR KEY

| LIGHT COLORS    | HS | D7 | Т5 | HR |
|-----------------|----|----|----|----|
| Almond          | •  | •  |    |    |
| Cameo           |    | •  | •  |    |
| Classic Cream   |    | •  |    | •  |
| Colonial Yellow |    | •  | •  |    |
| Desert Sand     | •  | •  | •  |    |
| Linen           | •  | •  | •  |    |
| Sage            | •  | •  | •  |    |
| Sandtone        | •  | •  | •  |    |
| Silver Grey     | •  | •  | •  |    |
| Tuscan Olive    | •  | •  | •  |    |
| Victorian Grey  | •  | •  | •  |    |
| Wicker          | •  | •  | •  | •  |
| White           | •  | •  | •  | •  |
|                 | I  |    |    | I  |