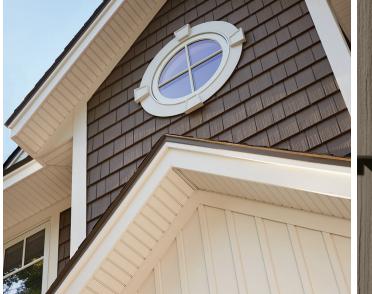

# **CEDAR DISCOVERY®** AUTHENTIC SHAKE & SHINGLE SIDING

Mastic Cedar Discovery premium shake and shingle vinyl siding includes a double-thick nail hem design to hold tight in the highest winds. Beautifully textured to resemble real wood, these siding panels can be used as an accent or across a full home for a natural look.

# CEDAR DISCOVERY **PROFILES**

HAND-SPLIT SHAKE Rich, realistic texture and deep random grooves replicate the beautifully rustic look of real cedar shakes.

HS

PERFECTION SHINGLE DOUBLE 7" Random gaps and a refreshed, realistic rough cedar-grain texture replicate the natural appearance of real cedar shingles.