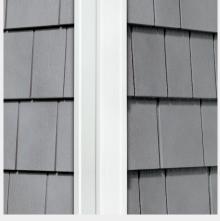

# **CEDAR DISCOVERY®** AUTHENTIC SHAKE & SHINGLE SIDING

Mastic Cedar Discovery premium shake and shingle vinyl siding includes a double-thick nail hem design to hold tight in the highest winds. Beautifully textured to resemble real wood, these siding panels can be used as an accent or across a full home for a natural look.

# CEDAR DISCOVERY **PROFILES**

HAND-SPLIT SHAKE Rich, realistic texture and deep random grooves replicate the beautifully rustic look of real cedar shakes.

HS

PERFECTION SHINGLE DOUBLE 7" Random gaps and a refreshed, realistic rough cedar-grain texture replicate the natural appearance of real cedar shingles.