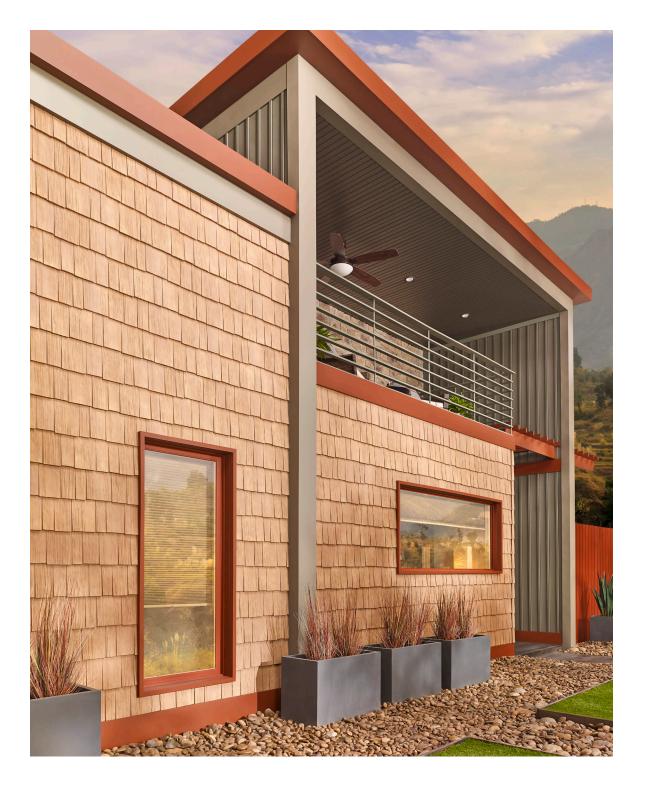

# **CEDAR DISCOVERY®** AUTHENTIC SHAKE & SHINGLE SIDING

Mastic Cedar Discovery premium shake and shingle vinyl siding includes a double-thick nail hem design to hold tight in the highest winds. Beautifully textured to resemble real wood, these siding panels can be used as an accent or across a full home for a natural look.

# CEDAR DISCOVERY **PROFILES**

HAND-SPLIT SHAKE Rich, realistic texture and deep random grooves replicate the beautifully rustic look of real cedar shakes.

HS

PERFECTION SHINGLE DOUBLE 7" Random gaps and a refreshed, realistic rough cedar-grain texture replicate the natural appearance of real cedar shingles.

### Т5

PERFECTION SHINGLE TRIPLE 5" Random gaps and a cedar-grain texture replicate the look of real cedar shingles.

HR

### HALF-ROUND

A beautiful accent for neo-traditional homes, our Half-Round features a rough cedar-grain texture and a distinct scalloped edge.