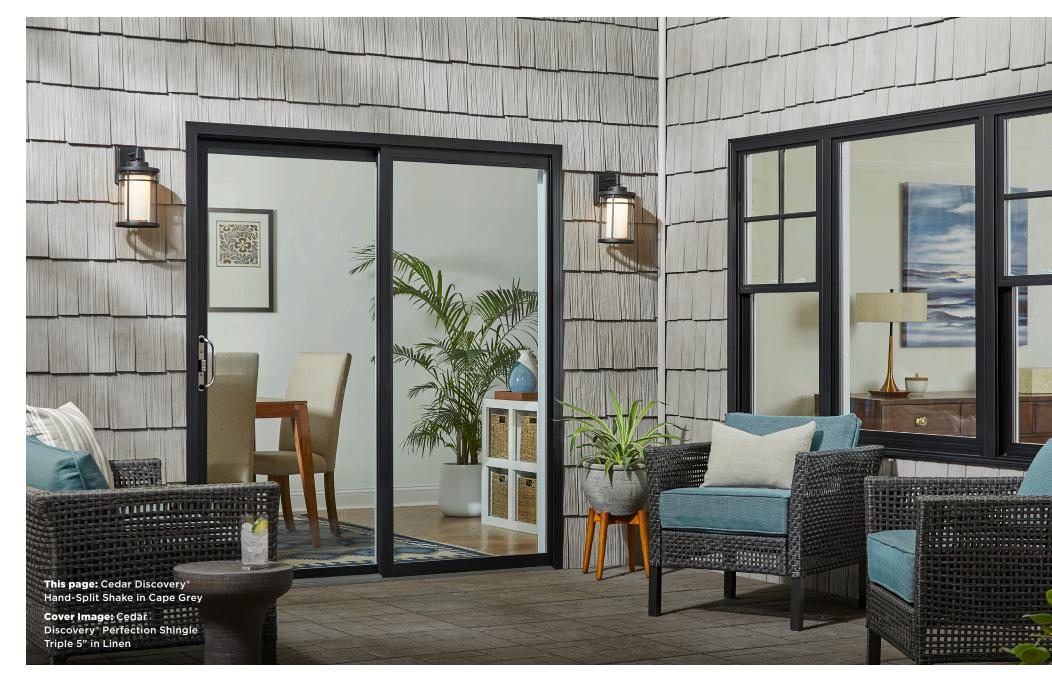

# CEDAR DISCOVERY **PROFILES**

HAND-SPLIT SHAKE Rich, realistic texture and deep random grooves replicate the beautifully rustic look of real cedar shakes.

HS

PERFECTION SHINGLE DOUBLE 7" Random gaps and a refreshed, realistic rough cedar-grain texture replicate the natural appearance of real cedar shingles.