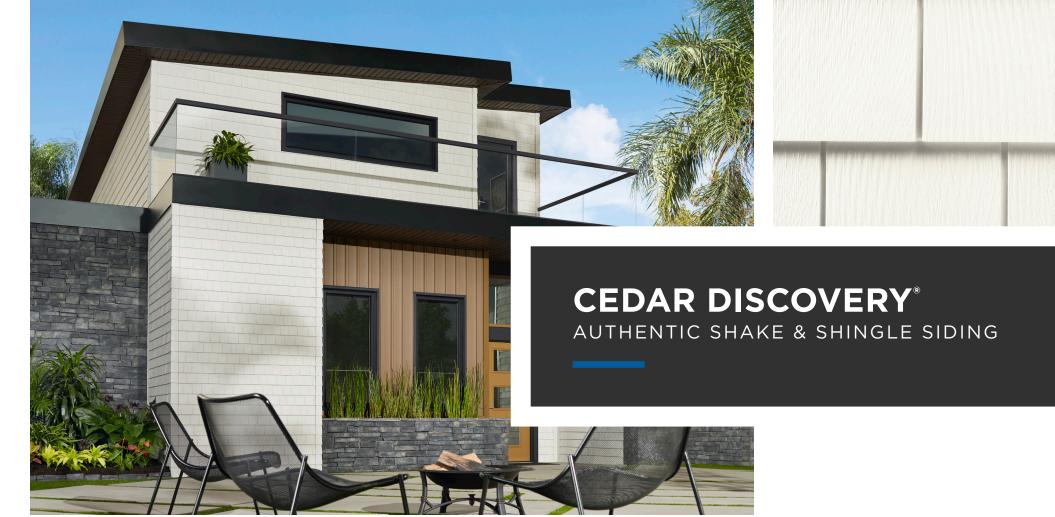

# **CEDAR DISCOVERY®** AUTHENTIC SHAKE & SHINGLE SIDING

Mastic Cedar Discovery premium shake and shingle vinyl siding includes a double-thick nail hem design to hold tight in the highest winds. Beautifully textured to resemble real wood, these siding panels can be used as an accent or across a full home for a natural look.