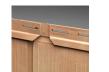

#### THE PERFECT CORNER POST<sup>™</sup>

Perfectly matches the texture and color of Cedar Discovery Hand-Split Shakes and Double 7" and Triple 5" Perfection Shingles.

PERFECT CORNER™ CORNER POST

to perfectly match Cedar Discovery shakes and shingles.

Due to printing limitations, colors may not be exactly as shown. Refer to actual sample and color chips for best match. TRADITIONAL CORNER POST