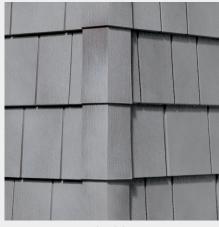

#### THE PERFECT CORNER POST<sup>™</sup>

Perfectly matches the texture and color of Cedar Discovery Hand-Split Shakes and Double 7" and Triple 5" Perfection Shingles.

PERFECT CORNER™ CORNER POST

to perfectly match Cedar Discovery shakes and shingles.

Due to printing limitations, colors may not be exactly as shown. Refer to actual sample and color chips for best match. TRADITIONAL CORNER POST