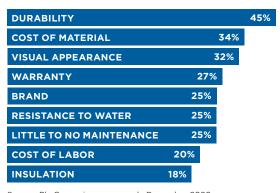

## VINYL SIDING DELIVERS WHAT HOMEOWNERS WANT.

### MOST IMPORTANT FACTORS IN SIDING MATERIAL ACCORDING TO HOMEOWNERS:

Source: Ply Gem primary research, December 2020