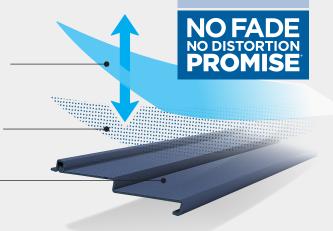

SOLARDEFENSE PANELS
REFLECT UV RAYS TO PREVENT
FADING AND DISTORTION.

#### **TOP LAYER**

Disperses heat and helps resist fading by allowing light energy to flow both ways.

#### **COOLING COMPOUND**

Scatters light, reflecting heat away keeping panels cooler.

#### **BASE LAYER**

Stands up to heat, — preventing distortion.

#### THE BEST PROTECTION FOR THE BOLDEST COLORS

Engineered to absorb less of the sun's heat, our newest, darkest colors are designed to resist fading and heat distortion better than ever. Made with tough, UV-stable polymer stands up to damaging rays. New cooling compounds scatter more light to reflect more heat away from the siding, and keeping panels cooler even on the hottest days. SolarDefense Reflective Technology is so effective at protecting our boldest, darkest colors from the sun that we back it with an unmatched No Fade, No Distortion Promise.\*