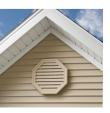

#### **ARCHITECTURAL FEATURES**

Use Board+Batten Designer Series™ to accent gables or peak areas. It adds contrast, curb appeal and helps increase the value of your home.

#### **GABLE VENTS**

Typically installed at the peak of a roof, gable vents promote proper airflow in your attic. Ply Gem gable vents provide maximum ventilation and feature a special snap-on system for easy installation and cleaning. Whether you prefer your gable vents to blend seamlessly with your siding or stand out as a decorative accent, you'll find a variety of stylish options.