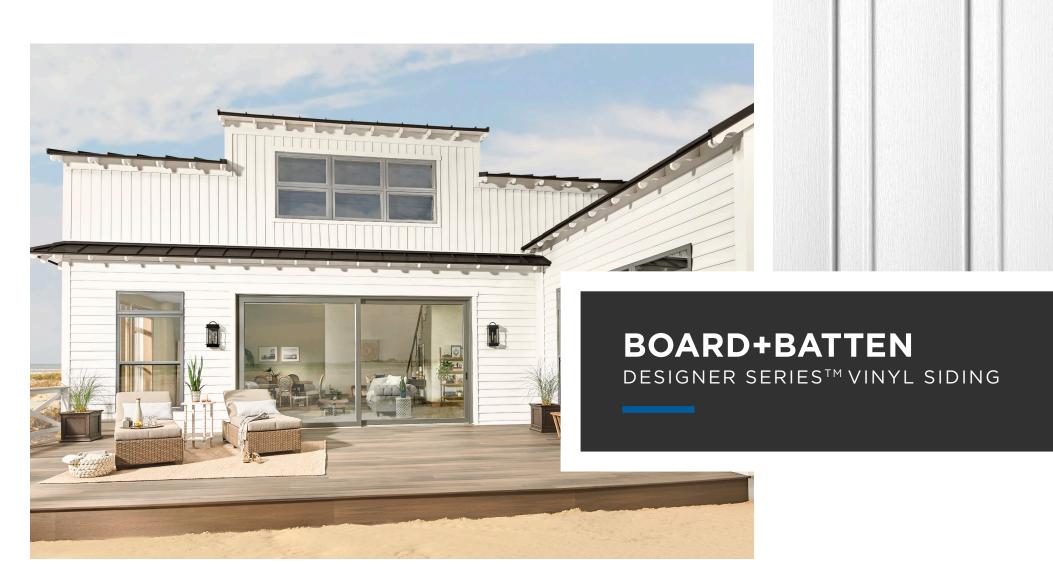

## **BOARD+BATTEN**

DESIGNER SERIES™ VINYL SIDING

Board+Batten Designer Series™ delivers a striking vertical style. Use it as the primary exterior cladding or as an accent to highlight architectural features. Available in a wide range of colors, including new, darker hues featuring SolarDefense Reflective Technology™ for a modern look that never needs painting. Advanced engineering ensures superior impact resistance and outstanding durability in all weather conditions.

# INSIDE OR OUT, IN GRAND SCALE OR JUST ACCENT AREAS... BOARD+BATTEN DELIVERS JAW-DROPPING BEAUTY.

#### **DORMERS**

Board+Batten Designer Series™ highlights the vertical plane of this dormer, providing the perfect counterpoint to the angled roof lines.

\*Tested in accordance with ASTM D5206. Wind speed rating will vary depending on specific code region and construction method. Refer to local building codes for detailed requirements concerning allowable wind loads and specified conversion tables for actual wind speeds. Example wind velocity for 67 PSF is 167 MPH Zone B @ 30' building height.