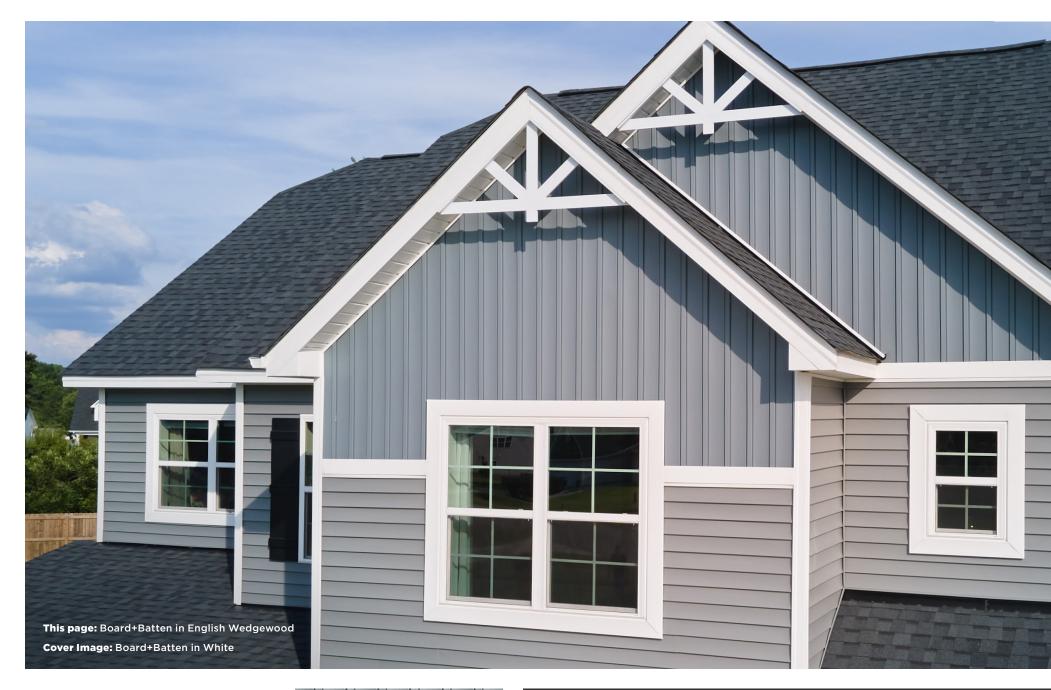

## **BOARD+BATTEN**

DESIGNER SERIES™ VINYL SIDING

Board+Batten Designer Series™ delivers a striking vertical style. Use it as the primary exterior cladding or as an accent to highlight architectural features. Available in a wide range of colors, including new, darker hues featuring SolarDefense Reflective Technology™ for a modern look that never needs painting. Advanced engineering ensures superior impact resistance and outstanding durability in all weather conditions.

#### **ARCHITECTURAL FEATURES**

Use Board+Batten Designer Series™ to accent gables or peak areas. It adds contrast, curb appeal and helps increase the value of your home.