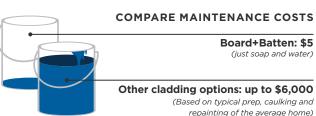

#### **DURABILITY**

If you're looking for siding that is durable and low maintenance, and looks beautiful, Board+Batten siding is the ideal choice. Board+Batten will enhance your home's appearance today — and for years to come.

#### **NEVER NEEDS PAINTING OR STAINING**

Unlike wood, stucco or fiber cement, Board+Batten vinyl siding never needs painting or staining, which saves you time and money year after year.