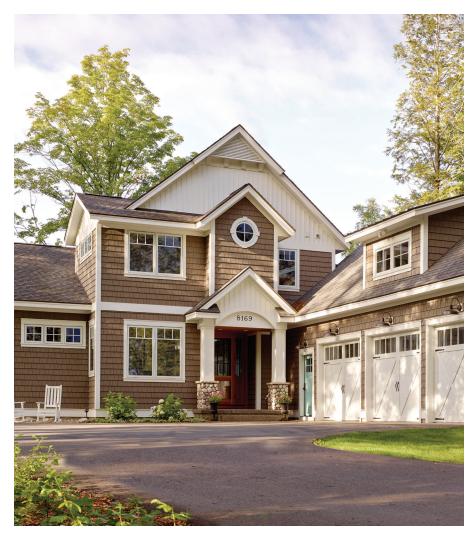

#### **ARCHITECTURAL FEATURES**

Use Board+Batten Designer Series™ to accent gables or peak areas. It adds contrast, curb appeal and helps increase the value of your home.