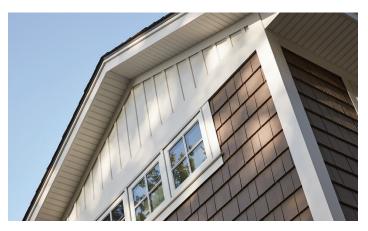

#### **ARCHITECTURAL FEATURES**

Use Board+Batten Designer Series™ to accent gables or peak areas. It adds contrast, curb appeal and helps increase the value of your home.