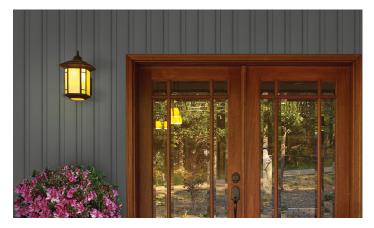

#### **ENTRY WAYS**

An inviting, rustic look can easily be achieved with Board+Batten Designer Series™ around entrances and deck areas.