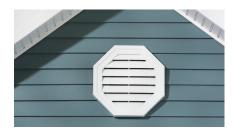

#### **GABLE VENTS**

Typically installed at the peak of a roof, gable vents promote proper airflow in your attic. Ply Gem gable vents provide maximum ventilation and feature a special snap-on system for easy installation and cleaning. Whether you prefer your gable vents to blend seamlessly with your siding or stand out as a decorative accent, you'll find a variety of stylish options.