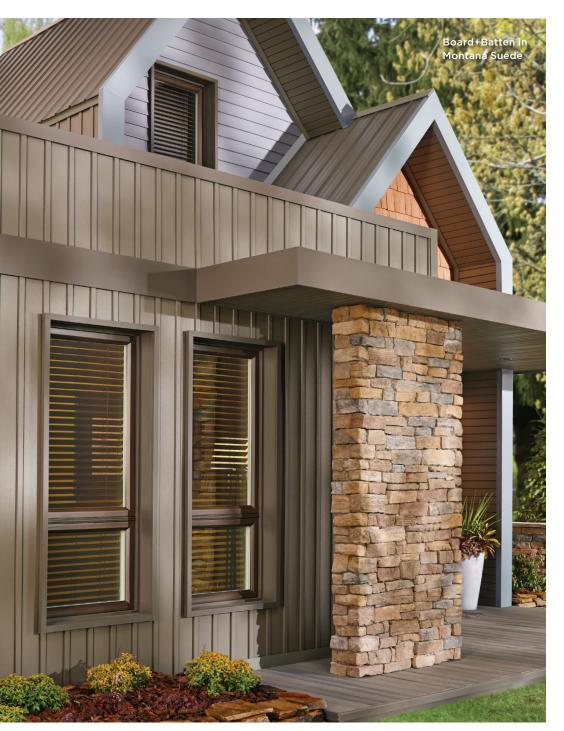

## **BOARD+BATTEN**

DESIGNER SERIES™ VINYL SIDING

Board+Batten Designer Series™ delivers a striking vertical style. Use it as the primary exterior cladding or as an accent to highlight architectural features. Available in a wide range of colors, including new, darker hues featuring SolarDefense Reflective Technology™ for a modern look that never needs painting. Advanced engineering ensures superior impact resistance and outstanding durability in all weather conditions.

#### **ARCHITECTURAL FEATURES**

Use Board+Batten Designer Series™ to accent gables or peak areas. It adds contrast, curb appeal and helps increase the value of your home.

## OUR MOST LUXURIOUS COLORS FEATURE SOLARDEFENSE REFLECTIVE TECHNOLOGY™

Whatever architectural style you prefer will be enhanced with lap siding in deep, rich luxurious colors. And with SolarDefense Reflective Technology, you don't have to worry about fading or distortion because each board is engineered to resist the sun's harshest UV rays. So go ahead, splurge on one of these deep hues you've always wanted, knowing they'll stay looking fresh and dreamy for years to come.