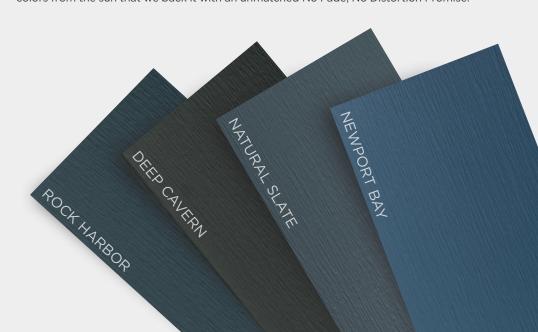

Misty Shadow

Montana Suede

Quiet Willow

Rugged Canyor

Russet Red

Vintage Dublin

SOLARDEFENSE COLORS

Deep Cavern

Natural Slate

Newport Bay

Rock Harbor

V.I.P. LIMITED LIFETIME WARRANTY

## OUR MOST LUXURIOUS COLORS FEATURE SOLARDEFENSE REFLECTIVE TECHNOLOGY™

Whatever architectural style you prefer will be enhanced with lap siding in deep, rich luxurious colors. And with SolarDefense Reflective Technology, you don't have to worry about fading or distortion because each board is engineered to resist the sun's harshest UV rays. So go ahead, splurge on one of these deep hues you've always wanted, knowing they'll stay looking fresh and dreamy for years to come.