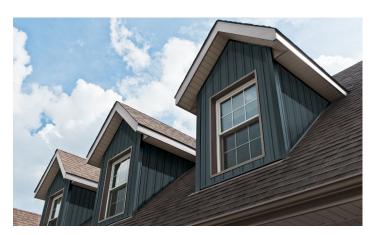

#### **DORMERS**

Board+Batten Designer Series™ highlights the vertical plane of this dormer, providing the perfect counterpoint to the angled roof lines.

\*Tested in accordance with ASTM D5206. Wind speed rating will vary depending on specific code region and construction method. Refer to local building codes for detailed requirements concerning allowable wind loads and specified conversion tables for actual wind speeds. Example wind velocity for 67 PSF is 167 MPH Zone B @ 30' building height.