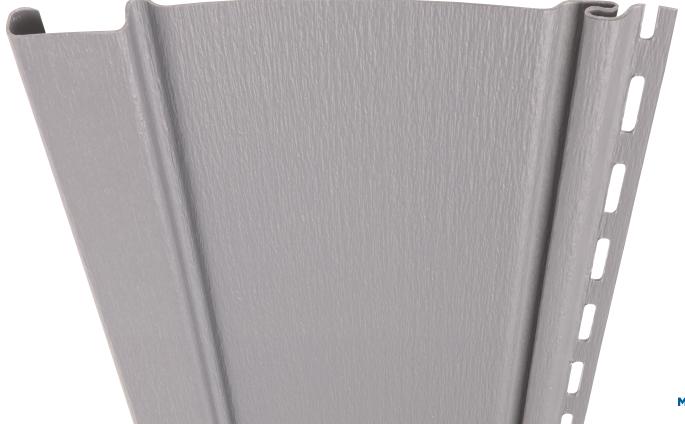

## **BOARD+BATTEN**

DESIGNER SERIES™ VINYL SIDING

Board+Batten Designer Series™ delivers a striking vertical style. Use it as the primary exterior cladding or as an accent to highlight architectural features. Available in a wide range of colors, including new, darker hues featuring SolarDefense Reflective Technology™ for a modern look that never needs painting. Advanced engineering ensures superior impact resistance and outstanding durability in all weather conditions.

## PREMIUM .048" NOMINAL THICKNESS

Tough, impact-resistant and exceptionally durable panel.

#### **ADVANCED LOCKING SYSTEM & NAIL HEM**

Built to create easier installation, with more precise and secure fastening.

#### **ROLLOVER, REINFORCED NAIL HEM\***

Easier installation — more precise and secure fastening.

#### 9/16" PANEL PROJECTION

Enhanced shadow lines replicate the appearance of real wood panels.

#### **HANG-TOUGH™ TECHNOLOGY**

Boosts durability so panels are more resistant to cracking, impact and thermal distortion.