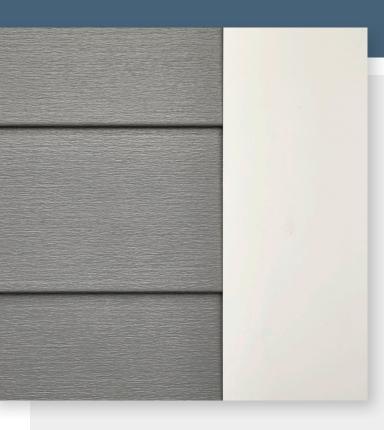

## FLAWLESS FINISHES

Mastic<sup>\*</sup> EverPlank<sup>™</sup> PVC Trim Package is engineered with a premium 1-1/4" (6/4) thickness for use with EverPlank Lap and Board & Batten siding as well as alternative wide plank siding. Consistent dimensions, flawless production and edge seals for cleanliness provide a high-end look that eliminates the need for J-channel and other vinyl accessories. EverPlank PVC trim outside corner with pocket eliminates the need for a caulk seam, providing a beautiful, long-term aesthetic for the homeowner.

AESTHETIC APPEAL Complements wide plank siding styles

MEETS BOTTOM COURSE REQUIREMENTS Can be applied all the way to grade

Smooth/ 1-1/4" x 3-1/2" x 18' J-TRM BRD 6/4X4X18' SM Smooth Smooth/ J-TRM BRD 6/4X6X18' SM 1-1/4" x 5-1/2" x 18' Smooth Smooth/ J-TRM BRD 6/4X8X18' SM/SM 1-1/4" x 7-1/4" x 18' Smooth Smooth/ TRM BRD 6/4X8X18' SM/SM 1-1/4" x 7-1/4" x 18' Smooth Smooth/ TRM BRD 6/4X6X18' SM/SM 1-1/4" x 5-1/2" x 18' Smooth