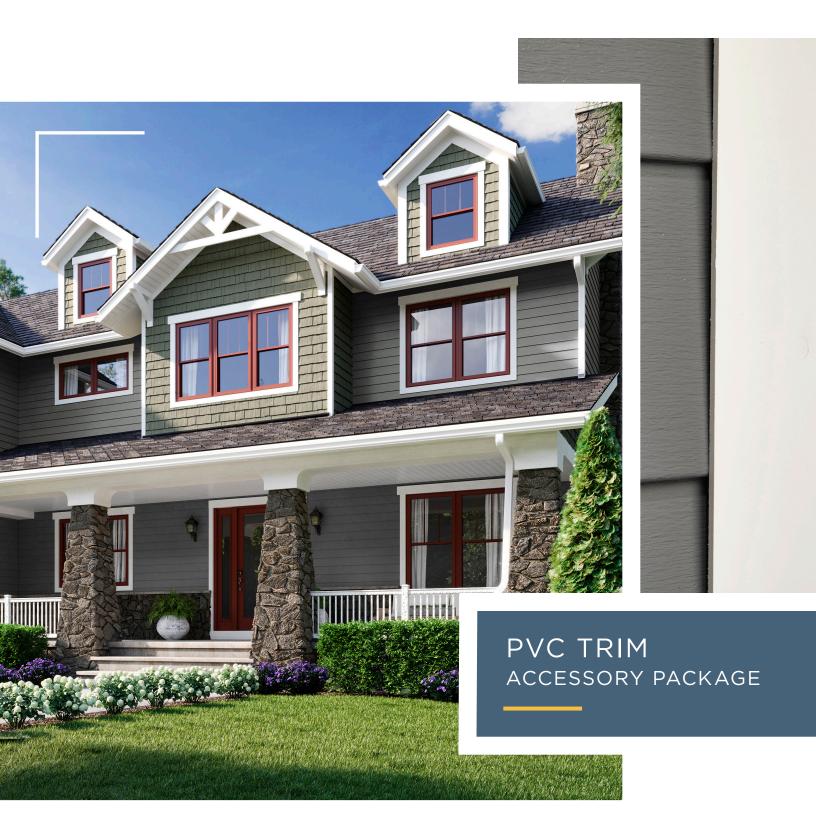

## MASTIC<sup>®</sup> EVERPLANK<sup>™</sup> PVC TRIM

## FLAWLESS FINISHES

Mastic<sup>\*</sup> EverPlank<sup>™</sup> PVC Trim Package is engineered with a premium 1-1/4" (6/4) thickness for use with EverPlank Lap and Board & Batten siding as well as alternative wide plank siding. Consistent dimensions, flawless production and edge seals for cleanliness provide a high-end look that eliminates the need for J-channel and other vinyl accessories. EverPlank PVC trim outside corner with pocket eliminates the need for a caulk seam, providing a beautiful, long-term aesthetic for the homeowner.

## EVER BEAUTIFUL. EVER DURABLE.

**NO PAINTING OR CAULKING REQUIRED** Low lifetime maintenance for long-lasting beauty

ADVANCE DURABILITY Rot-resistance and impervious to water

**18' LENGTHS** Minimize seams on long runs

AESTHETIC APPEAL Complements wide plank siding styles

MEETS BOTTOM COURSE REQUIREMENTS Can be applied all the way to grade

Smooth/ 1-1/4" x 3-1/2" x 18' J-TRM BRD 6/4X4X18' SM Smooth Smooth/ J-TRM BRD 6/4X6X18' SM 1-1/4" x 5-1/2" x 18' Smooth Smooth/ J-TRM BRD 6/4X8X18' SM/SM 1-1/4" x 7-1/4" x 18' Smooth Smooth/ TRM BRD 6/4X8X18' SM/SM 1-1/4" x 7-1/4" x 18' Smooth Smooth/ TRM BRD 6/4X6X18' SM/SM 1-1/4" x 5-1/2" x 18' Smooth