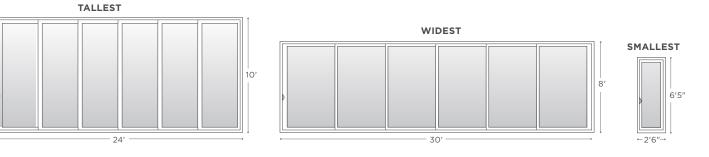

• **Color-coded simplicity:** Hardware is clearly labeled and enclosed in color-coded bags that correspond to specific installation steps detailed in the instructions

• **Design flexibility:** Doors are available in standard sizes, custom sizes from 30' wide to 10' tall, and in pocket, bi-parting and bypass configurations