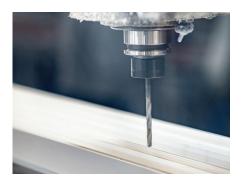

• **Pre-drilled installation holes:** Ensures precise door alignment, eliminates the need for on-site measuring and drilling, and replicates fastener locations made during initial product testing for compliance with building codes