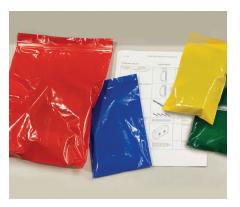

• **Color-coded simplicity:** Hardware is clearly labeled and enclosed in color-coded bags that correspond to specific installation steps detailed in the instructions

• **Design flexibility:** Doors are available in standard sizes, custom sizes from 30' wide to 10' tall, and in pocket, bi-parting and bypass configurations