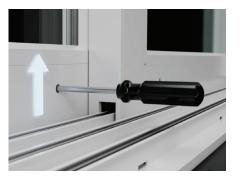

• Always square: Frame corners are assembled with two to three times more fasteners than most competitors to keep the frame square during installation

• Easy adjustment: Self-leveling rollers adjust into place with a turn of a screw. Lifting or using a pry bar is usually not needed. Rollers are also included on stationary door panels to assist with adjusting door panel height to maintain an even sightline