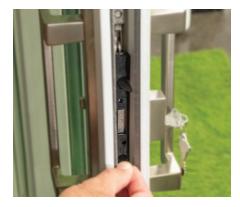

• **Pre-drilled installation holes:** Ensures precise door alignment, eliminates the need for on-site measuring and drilling, and replicates fastener locations made during initial product testing for compliance with building codes

• Always square: Frame corners are assembled with two to three times more fasteners than most competitors to keep the frame square during installation

• Easy adjustment: Self-leveling rollers adjust into place with a turn of a screw. Lifting or using a pry bar is usually not needed. Rollers are also included on stationary door panels to assist with adjusting door panel height to maintain an even sightline

## **BENEFITS FOR INSTALLERS**

• Less guesswork: The keeper locator marks the precise location of the keeper installation screws, eliminating guesswork and reducing installation time

• **Modular packaging:** Frame pieces and door panels are packed and shipped together with the hardware kit and match the bill of materials for a customer's order. Convenient handles make door panels easier to unload and carry