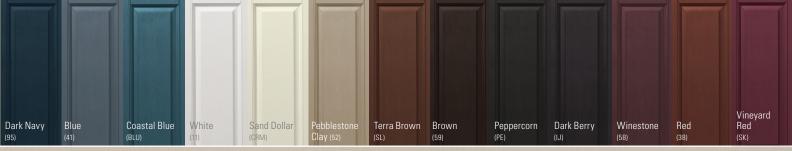

### A Style and Color for You

Our three elegant panel styles create the perfect fit for your home. Ply Gem offers classic styles like the Louvered design, Board & Batten design, as well as the Raised Panel design. Our shutters are available in 22 classic colors, factory finished to ensure quality and consistency. And when styles change they can also be painted with a high-quality latex paint. Ply Gem's durable design allows you to repaint the shutters over again.

**Beautiful Colors** 

Ply Gem shutters are available in 22 beautiful colors, specially selected by our color expert.