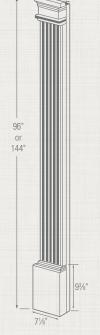

### **Door Surrounds**

Ply Gem's door surround systems welcome your guests with a stately entrance. They can be sized to fit most standard doorways and are built from our special mix of highly-durable polystyrene that withstands wear and tear. Our broad selection of door surround systems includes pilasters and mantel or pediment with urn overlays.

AVAILABLE IN THE FOLLOWING HEIGHTS

96'

144"