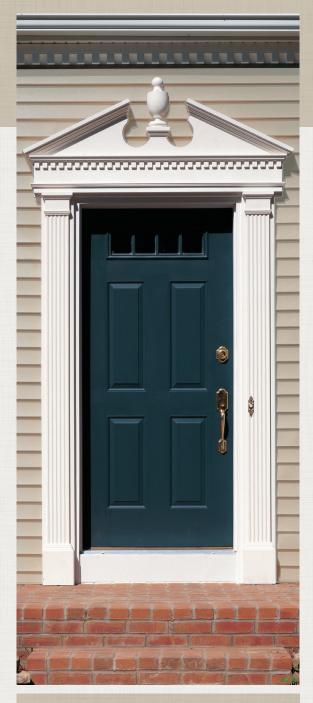

### designer accents

Our mantel and door surround systems are compatible with nearly any style of home. They are simple to install and virtually maintenance-free over the life of your home.

### **Door Surrounds**

Ply Gem's door surround systems welcome your guests with a stately entrance. They can be sized to fit most standard doorways and are built from our special mix of highly-durable polystyrene that withstands wear and tear. Our broad selection of door surround systems includes pilasters and mantel or pediment with urn overlays.