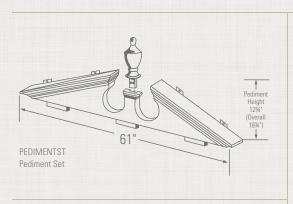

### **Door Surrounds**

Ply Gem's door surround systems welcome your guests with a stately entrance. They can be sized to fit most standard doorways and are built from our special mix of highly-durable polystyrene that withstands wear and tear. Our broad selection of door surround systems includes pilasters and mantel or pediment with urn overlays.