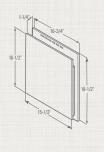

### Mounting Blocks

|                           | Universal J-Block®<br>Square or Scroll-Cut<br>Mounting Block                                                                      | Split Recessed<br>J-Block <sup>®</sup> Mounting<br>Block                                                                                                                                                                                                                                                                                                                                                                                                                                                                                                                                                                                                                                                                                                                                                                                                                                                                                                                                                                                                                                                                                                                                                                                                                                                                                                                                                                                                                                                                                                                                                                                                                                                                                                                                                                                                                                                                                                                                                                                                                                                                      | Mini J-Block <sup>®</sup><br>Mounting Block                                                                                  | (L) UL  Mounting Block  Included Electrical  Box Housing                                                                                 | Universal Large<br>J-Block <sup>®</sup> Mounting<br>Block                                              |
|---------------------------|-----------------------------------------------------------------------------------------------------------------------------------|-------------------------------------------------------------------------------------------------------------------------------------------------------------------------------------------------------------------------------------------------------------------------------------------------------------------------------------------------------------------------------------------------------------------------------------------------------------------------------------------------------------------------------------------------------------------------------------------------------------------------------------------------------------------------------------------------------------------------------------------------------------------------------------------------------------------------------------------------------------------------------------------------------------------------------------------------------------------------------------------------------------------------------------------------------------------------------------------------------------------------------------------------------------------------------------------------------------------------------------------------------------------------------------------------------------------------------------------------------------------------------------------------------------------------------------------------------------------------------------------------------------------------------------------------------------------------------------------------------------------------------------------------------------------------------------------------------------------------------------------------------------------------------------------------------------------------------------------------------------------------------------------------------------------------------------------------------------------------------------------------------------------------------------------------------------------------------------------------------------------------------|------------------------------------------------------------------------------------------------------------------------------|------------------------------------------------------------------------------------------------------------------------------------------|--------------------------------------------------------------------------------------------------------|
| Uses                      | The J-Block® mounts provide multiple uses, including the ability to easily and attractively mount light fixtures and receptacles. | The Split Recessed J-Block® has a patented hinge that allows for ease of installation without removal of electrical receptacles and water faucets.                                                                                                                                                                                                                                                                                                                                                                                                                                                                                                                                                                                                                                                                                                                                                                                                                                                                                                                                                                                                                                                                                                                                                                                                                                                                                                                                                                                                                                                                                                                                                                                                                                                                                                                                                                                                                                                                                                                                                                            | The Mini J-Block® mounting block is designed to mount small accessories such as doorbells and electrical outlet receptacles. | The Electrical UL® Mounting Block is designed to mount light fixtures or electrical outlets. Includes electrical box and mounting block. | The Large J-Block® is<br>designed to mount<br>large light fixtures,<br>house numbers<br>and mailboxes. |
| Product<br>Code           | Square:<br>UNIBLØCK<br>Scroll-Cut:<br>UNIBLØCKSC                                                                                  | MBLØCKR                                                                                                                                                                                                                                                                                                                                                                                                                                                                                                                                                                                                                                                                                                                                                                                                                                                                                                                                                                                                                                                                                                                                                                                                                                                                                                                                                                                                                                                                                                                                                                                                                                                                                                                                                                                                                                                                                                                                                                                                                                                                                                                       | MBLØCK                                                                                                                       | EBLØCK<br>Includes electrical box<br>and mounting block                                                                                  | JMBLØCK                                                                                                |
| Surface<br>Dimensions     | 5" x 6"                                                                                                                           | 51⁄4" x 3 5⁄4"                                                                                                                                                                                                                                                                                                                                                                                                                                                                                                                                                                                                                                                                                                                                                                                                                                                                                                                                                                                                                                                                                                                                                                                                                                                                                                                                                                                                                                                                                                                                                                                                                                                                                                                                                                                                                                                                                                                                                                                                                                                                                                                | 6" x 4¾"                                                                                                                     | 4%" x 5%"                                                                                                                                | 6" x 10 ½"                                                                                             |
| Flange<br>Dimensions      | 7¼"x8½"                                                                                                                           | 7³/₅" x 5 ⁵/₅"                                                                                                                                                                                                                                                                                                                                                                                                                                                                                                                                                                                                                                                                                                                                                                                                                                                                                                                                                                                                                                                                                                                                                                                                                                                                                                                                                                                                                                                                                                                                                                                                                                                                                                                                                                                                                                                                                                                                                                                                                                                                                                                | Flange Dim:<br>67/6" x 51/4"                                                                                                 | 71/e" x 81/e"                                                                                                                            | 83/8" x 12 1/2"                                                                                        |
| J-Channel I.D.*           | ½" adjusts to 1¼"                                                                                                                 | ½" adjusts to 1 ¼"                                                                                                                                                                                                                                                                                                                                                                                                                                                                                                                                                                                                                                                                                                                                                                                                                                                                                                                                                                                                                                                                                                                                                                                                                                                                                                                                                                                                                                                                                                                                                                                                                                                                                                                                                                                                                                                                                                                                                                                                                                                                                                            | ³¼" adjusts to 1½"                                                                                                           | ½" adjusts to 1¼"                                                                                                                        | ½" adjusts to 1¼"                                                                                      |
| Knockouts                 | Round: 4" Diameter<br>Rectangular: 2%" x 3 <sup>3</sup> / <sub>4</sub> "                                                          | Round: 1" Diameter<br>Rectangular: 21/4" x 37/6"                                                                                                                                                                                                                                                                                                                                                                                                                                                                                                                                                                                                                                                                                                                                                                                                                                                                                                                                                                                                                                                                                                                                                                                                                                                                                                                                                                                                                                                                                                                                                                                                                                                                                                                                                                                                                                                                                                                                                                                                                                                                              | Round: 1½" Diameter<br>Rectangular: 2¾" x 3¾"                                                                                |                                                                                                                                          | Scored for Rectangular and Round Cut                                                                   |
| Limited Lifetime WARRANTY | <b>√</b>                                                                                                                          | ✓                                                                                                                                                                                                                                                                                                                                                                                                                                                                                                                                                                                                                                                                                                                                                                                                                                                                                                                                                                                                                                                                                                                                                                                                                                                                                                                                                                                                                                                                                                                                                                                                                                                                                                                                                                                                                                                                                                                                                                                                                                                                                                                             | <b>✓</b>                                                                                                                     | <b>✓</b>                                                                                                                                 | <b>√</b>                                                                                               |
| MULTI<br>DEPTH            | <b>√</b>                                                                                                                          | <b>✓</b>                                                                                                                                                                                                                                                                                                                                                                                                                                                                                                                                                                                                                                                                                                                                                                                                                                                                                                                                                                                                                                                                                                                                                                                                                                                                                                                                                                                                                                                                                                                                                                                                                                                                                                                                                                                                                                                                                                                                                                                                                                                                                                                      | <b>✓</b>                                                                                                                     | <b>√</b>                                                                                                                                 | <b>√</b>                                                                                               |
| PERFECT                   | ✓                                                                                                                                 | <b>√</b>                                                                                                                                                                                                                                                                                                                                                                                                                                                                                                                                                                                                                                                                                                                                                                                                                                                                                                                                                                                                                                                                                                                                                                                                                                                                                                                                                                                                                                                                                                                                                                                                                                                                                                                                                                                                                                                                                                                                                                                                                                                                                                                      | ✓                                                                                                                            | <b>✓</b>                                                                                                                                 | ✓                                                                                                      |
| Technical<br>Drawings     | 3-3/16<br>3-3/16<br>3-1/2                                                                                                         | 2-de sensor sonor | 1-1/8'                                                                                                                       | 3-1/5 F                                                                                                                                  |                                                                                                        |