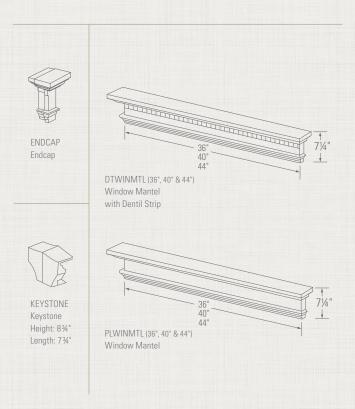

### Mantel Systems

Ply Gem's mantel systems are not only functional, they are beautiful. Mantel systems give your home a stately appearance by adding height and symmetry to the windows and garage doors. Endcaps and keystones add to the grandeur and are available for siding or brick applications. They are available in a classic design or with an optional dentil trim for a richer appearance.

| 36" | 44"   |
|-----|-------|
| 40" | 120"* |

<sup>120&</sup>quot; ideal for garage doors.