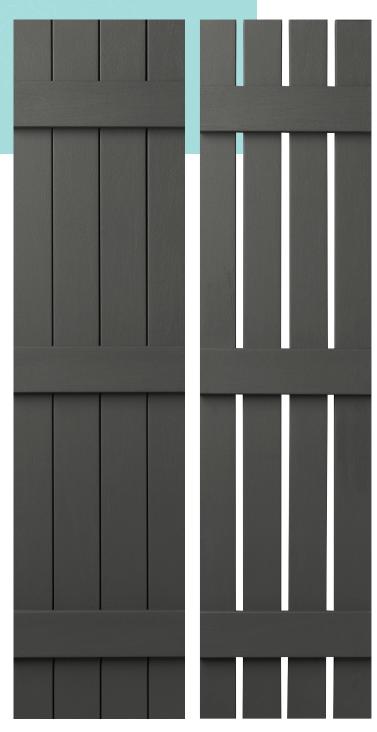

### Board & Batten Shutters

Open or closed, 3- or 4-Panel, Board & Batten style shutters add a rustic look to any home and are perfect for a variety of design styles, from Country to Craftsman.

Raised Panel

Louvered

Closed Style

Board & Batten Board & Batten Open Style