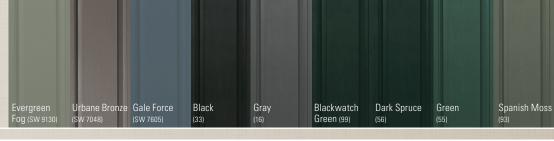

### A Style and Color for You

Our three elegant panel styles create the perfect fit for your home. Ply Gem offers classic styles like the Louvered design, Board & Batten design, as well as the Raised Panel design. Our shutters are available in 22 classic colors, factory finished to ensure quality and consistency. And when styles change they can also be painted with a high-quality latex paint. Ply Gem's durable design allows you to repaint the shutters over again.

<sup>\*</sup>See warranty for details and limitations.

(SW 9130) Sherwin-Williams 2022 Color of the Year

(SW 7048) Sherwin-Williams 2021 Color of the Year

**Beautiful Colors** 

Ply Gem shutters are available in 22 beautiful colors, specially selected by our color expert.