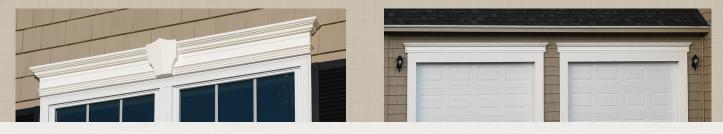

### Mantel Systems

Ply Gem's mantel systems are not only functional, they are beautiful. Mantel systems give your home a stately appearance by adding height and symmetry to the windows and garage doors. Endcaps and keystones add to the grandeur and are available for siding or brick applications. They are available in a classic design or with an optional dentil trim for a richer appearance.

### **Door Surrounds**

Ply Gem's door surround systems welcome your guests with a stately entrance. They can be sized to fit most standard doorways and are built from our special mix of highly-durable polystyrene that withstands wear and tear. Our broad selection of door surround systems includes pilasters and mantel or pediment with urn overlays.