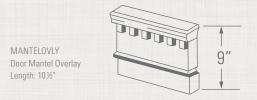

### Mantel Systems

Ply Gem's mantel systems are not only functional, they are beautiful. Mantel systems give your home a stately appearance by adding height and symmetry to the windows and garage doors. Endcaps and keystones add to the grandeur and are available for siding or brick applications. They are available in a classic design or with an optional dentil trim for a richer appearance.

### **Door Surrounds**

Ply Gem's door surround systems welcome your guests with a stately entrance. They can be sized to fit most standard doorways and are built from our special mix of highly-durable polystyrene that withstands wear and tear. Our broad selection of door surround systems includes pilasters and mantel or pediment with urn overlays.