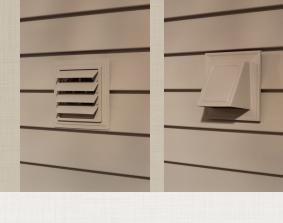

### **Utility Vents**

Our utility vents are sturdy and provide excellent cross-ventilation of garages, foundations, and range hoods. The Louvered Exhaust Vent is ideal for removing the moist air of dryers and bathrooms. Intake louvers and soffit intakes work in tandem with the vents to maximize the flow of air, allowing your family to breathe easier. With Ply Gem utility vents, your home not only looks beautiful, but feels fresher.