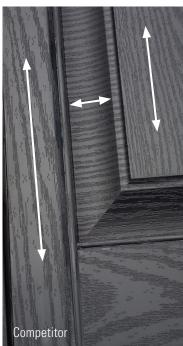

### Authentic

Real beauty comes from realistic woodgrain. Ply Gem accurately depicts the grain of real beveled wood panels on every edge and surface. Our competitors' grain runs in multiple directions, and doesn't extend beyond the shutter face.