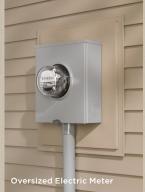

The Meter Base Mounting Block is designed to mount large accessories such as hose racks and electric meter bases.

**METER** 

16½" x 15½"

Flange Dim:

18½" x 16¾"

11/4"

The Large Meter Base Mounting Block accommodates oversized meters.