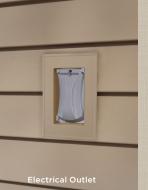

### mounting blocks are used to install e outlets, water faucets, light fixtures, house numbers, and even doorbells.

Mounting blocks are used to install electrical outlets, water faucets, light fixtures, mailboxes,

### Mounting Blocks

|                           | Universal J-Block®<br>Square or Scroll-Cut<br>Mounting Block                                                                      | Split Recessed<br>J-Block <sup>®</sup> Mounting<br>Block                                                                                                                                                                                                                                                                                                                                                                                                                                                                                                                                                                                                                                                                                                                                                                                                                                                                                                                                                                                                                                                                                                                                                                                                                                                                                                                                                                                                                                                                                                                                                                                                                                                                                                                                                                                                                                                                                                                                                                                                                                                                      | Mini J-Block <sup>®</sup><br>Mounting Block                                                                                  | (L) UL  Mounting Block  Included Electrical  Box Housing                                                                                 | Universal Large<br>J-Block <sup>®</sup> Mounting<br>Block                                              |
|---------------------------|-----------------------------------------------------------------------------------------------------------------------------------|-------------------------------------------------------------------------------------------------------------------------------------------------------------------------------------------------------------------------------------------------------------------------------------------------------------------------------------------------------------------------------------------------------------------------------------------------------------------------------------------------------------------------------------------------------------------------------------------------------------------------------------------------------------------------------------------------------------------------------------------------------------------------------------------------------------------------------------------------------------------------------------------------------------------------------------------------------------------------------------------------------------------------------------------------------------------------------------------------------------------------------------------------------------------------------------------------------------------------------------------------------------------------------------------------------------------------------------------------------------------------------------------------------------------------------------------------------------------------------------------------------------------------------------------------------------------------------------------------------------------------------------------------------------------------------------------------------------------------------------------------------------------------------------------------------------------------------------------------------------------------------------------------------------------------------------------------------------------------------------------------------------------------------------------------------------------------------------------------------------------------------|------------------------------------------------------------------------------------------------------------------------------|------------------------------------------------------------------------------------------------------------------------------------------|--------------------------------------------------------------------------------------------------------|
| Uses                      | The J-Block® mounts provide multiple uses, including the ability to easily and attractively mount light fixtures and receptacles. | The Split Recessed J-Block® has a patented hinge that allows for ease of installation without removal of electrical receptacles and water faucets.                                                                                                                                                                                                                                                                                                                                                                                                                                                                                                                                                                                                                                                                                                                                                                                                                                                                                                                                                                                                                                                                                                                                                                                                                                                                                                                                                                                                                                                                                                                                                                                                                                                                                                                                                                                                                                                                                                                                                                            | The Mini J-Block® mounting block is designed to mount small accessories such as doorbells and electrical outlet receptacles. | The Electrical UL® Mounting Block is designed to mount light fixtures or electrical outlets. Includes electrical box and mounting block. | The Large J-Block® is<br>designed to mount<br>large light fixtures,<br>house numbers<br>and mailboxes. |
| Product<br>Code           | Square:<br>UNIBLØCK<br>Scroll-Cut:<br>UNIBLØCKSC                                                                                  | MBLØCKR                                                                                                                                                                                                                                                                                                                                                                                                                                                                                                                                                                                                                                                                                                                                                                                                                                                                                                                                                                                                                                                                                                                                                                                                                                                                                                                                                                                                                                                                                                                                                                                                                                                                                                                                                                                                                                                                                                                                                                                                                                                                                                                       | MBLØCK                                                                                                                       | EBLØCK<br>Includes electrical box<br>and mounting block                                                                                  | JMBLØCK                                                                                                |
| Surface<br>Dimensions     | 5" x 6"                                                                                                                           | 51⁄4" x 3 5⁄4"                                                                                                                                                                                                                                                                                                                                                                                                                                                                                                                                                                                                                                                                                                                                                                                                                                                                                                                                                                                                                                                                                                                                                                                                                                                                                                                                                                                                                                                                                                                                                                                                                                                                                                                                                                                                                                                                                                                                                                                                                                                                                                                | 6" x 4¾"                                                                                                                     | 4%" x 5%"                                                                                                                                | 6" x 10 ½"                                                                                             |
| Flange<br>Dimensions      | 7¼"x8½"                                                                                                                           | 7³/₅" x 5 ⁵/₅"                                                                                                                                                                                                                                                                                                                                                                                                                                                                                                                                                                                                                                                                                                                                                                                                                                                                                                                                                                                                                                                                                                                                                                                                                                                                                                                                                                                                                                                                                                                                                                                                                                                                                                                                                                                                                                                                                                                                                                                                                                                                                                                | Flange Dim:<br>67/6" x 51/4"                                                                                                 | 71/e" x 81/e"                                                                                                                            | 83/8" x 12 1/2"                                                                                        |
| J-Channel I.D.*           | ½" adjusts to 1¼"                                                                                                                 | ½" adjusts to 1 ¼"                                                                                                                                                                                                                                                                                                                                                                                                                                                                                                                                                                                                                                                                                                                                                                                                                                                                                                                                                                                                                                                                                                                                                                                                                                                                                                                                                                                                                                                                                                                                                                                                                                                                                                                                                                                                                                                                                                                                                                                                                                                                                                            | ³¼" adjusts to 1½"                                                                                                           | ½" adjusts to 1¼"                                                                                                                        | ½" adjusts to 1¼"                                                                                      |
| Knockouts                 | Round: 4" Diameter<br>Rectangular: 2%" x 3 <sup>3</sup> / <sub>4</sub> "                                                          | Round: 1" Diameter<br>Rectangular: 21/4" x 37/6"                                                                                                                                                                                                                                                                                                                                                                                                                                                                                                                                                                                                                                                                                                                                                                                                                                                                                                                                                                                                                                                                                                                                                                                                                                                                                                                                                                                                                                                                                                                                                                                                                                                                                                                                                                                                                                                                                                                                                                                                                                                                              | Round: 1½" Diameter<br>Rectangular: 2¾" x 3¾"                                                                                |                                                                                                                                          | Scored for Rectangular and Round Cut                                                                   |
| Limited Lifetime WARRANTY | <b>√</b>                                                                                                                          | ✓                                                                                                                                                                                                                                                                                                                                                                                                                                                                                                                                                                                                                                                                                                                                                                                                                                                                                                                                                                                                                                                                                                                                                                                                                                                                                                                                                                                                                                                                                                                                                                                                                                                                                                                                                                                                                                                                                                                                                                                                                                                                                                                             | <b>✓</b>                                                                                                                     | <b>✓</b>                                                                                                                                 | <b>√</b>                                                                                               |
| MULTI<br>DEPTH            | <b>√</b>                                                                                                                          | <b>✓</b>                                                                                                                                                                                                                                                                                                                                                                                                                                                                                                                                                                                                                                                                                                                                                                                                                                                                                                                                                                                                                                                                                                                                                                                                                                                                                                                                                                                                                                                                                                                                                                                                                                                                                                                                                                                                                                                                                                                                                                                                                                                                                                                      | <b>✓</b>                                                                                                                     | <b>√</b>                                                                                                                                 | <b>√</b>                                                                                               |
| PERFECT                   | ✓                                                                                                                                 | <b>√</b>                                                                                                                                                                                                                                                                                                                                                                                                                                                                                                                                                                                                                                                                                                                                                                                                                                                                                                                                                                                                                                                                                                                                                                                                                                                                                                                                                                                                                                                                                                                                                                                                                                                                                                                                                                                                                                                                                                                                                                                                                                                                                                                      | ✓                                                                                                                            | <b>✓</b>                                                                                                                                 | ✓                                                                                                      |
| Technical<br>Drawings     | 3-3/16<br>3-3/16<br>3-1/2                                                                                                         | 2-de sensor sonor | 1-1/8'                                                                                                                       | 3-1/5 F                                                                                                                                  |                                                                                                        |