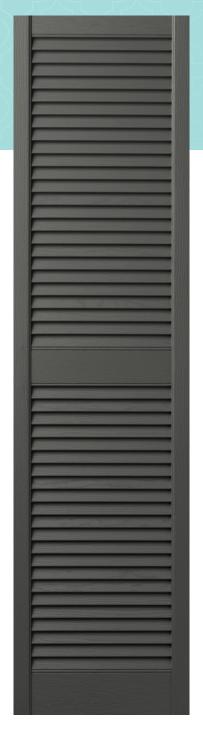

#### Louvered Shutters

Nothing gives your home a classic look like Louvered shutters. Steeped in the traditions of American history, our elegant Louvered shutters provide the perfect finishing touch to your home by capturing the rich, natural woodgrain texture of real wood shutters — but without the splitting, cracking and peeling. Ply Gem Louvered shutters can be paired with arched tops to accent circle top windows.

### A Style and Color for You

Our three elegant panel styles create the perfect fit for your home. Ply Gem offers classic styles like the Louvered design, Board & Batten design, as well as the Raised Panel design. Our shutters are available in 22 classic colors, factory finished to ensure quality and consistency. And when styles change they can also be painted with a high-quality latex paint. Ply Gem's durable design allows you to repaint the shutters over again.