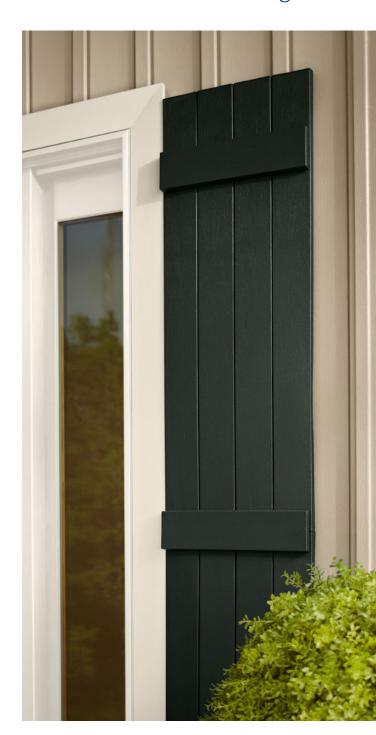

### Board & Batten Shutters

Open or closed, 3- or 4-Panel, Board & Batten style shutters add a rustic look to any home and are perfect for a variety of design styles, from Country to Craftsman.

Raised Panel

Louvered

Closed Style

Board & Batten Board & Batten Open Style

### Installation

Ply Gem raised panel or louvered shutters offer several installation options: plugs, matching screws or optional hidden fasteners. Both plugs and matching screws are supplied standard with all Raised Panel and Louvered shutters (unlike some of our competitors who provide only plastic plugs). Unique to Ply Gem, our Board & Batten shutters have a hidden installation feature shown above. The batten slides over to hide the screws.