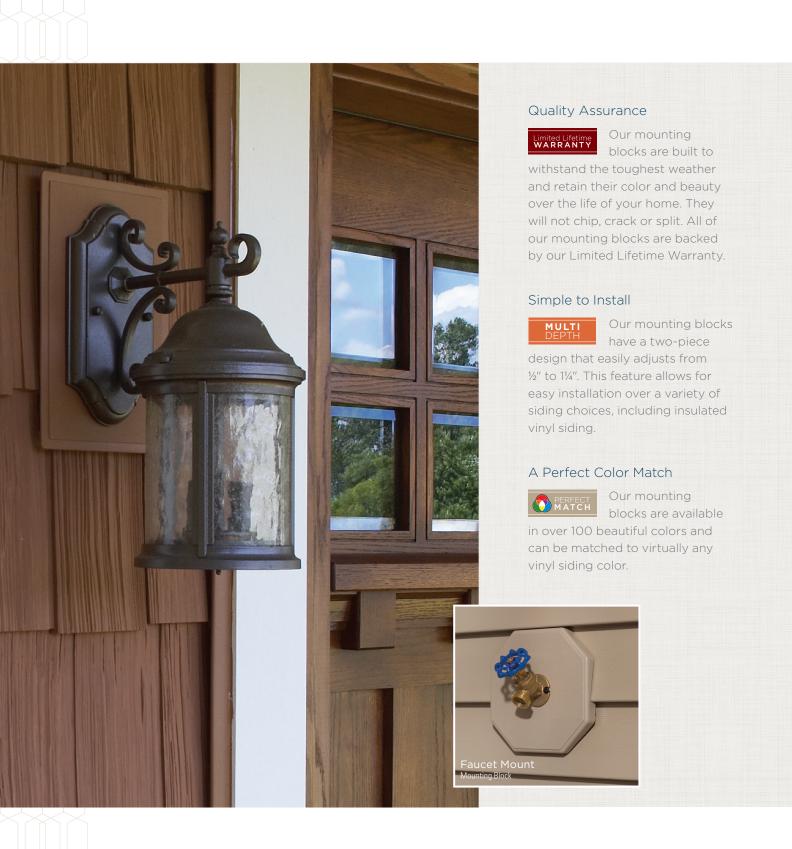

### mounting blocks are used to install e outlets, water faucets, light fixtures, house numbers, and even doorbells.

Mounting blocks are used to install electrical outlets, water faucets, light fixtures, mailboxes,

### Mounting Blocks

|                           | Universal J-Block®<br>Square or Scroll-Cut<br>Mounting Block                                                                      | Split Recessed<br>J-Block <sup>®</sup> Mounting<br>Block                                                                                                                                                                                                                                                                                                                                                                                                                                                                                                                                                                                                                                                                                                                                                                                                                                                                                                                                                                                                                                                                                                                                                                                                                                                                                                                                                                                                                                                                                                                                                                                                                                                                                                                                                                                                                                                                                                                                                                                                                                                                      | Mini J-Block <sup>®</sup><br>Mounting Block                                                                                  | (L) UL  Mounting Block  Included Electrical  Box Housing                                                                                 | Universal Large<br>J-Block <sup>®</sup> Mounting<br>Block                                              |
|---------------------------|-----------------------------------------------------------------------------------------------------------------------------------|-------------------------------------------------------------------------------------------------------------------------------------------------------------------------------------------------------------------------------------------------------------------------------------------------------------------------------------------------------------------------------------------------------------------------------------------------------------------------------------------------------------------------------------------------------------------------------------------------------------------------------------------------------------------------------------------------------------------------------------------------------------------------------------------------------------------------------------------------------------------------------------------------------------------------------------------------------------------------------------------------------------------------------------------------------------------------------------------------------------------------------------------------------------------------------------------------------------------------------------------------------------------------------------------------------------------------------------------------------------------------------------------------------------------------------------------------------------------------------------------------------------------------------------------------------------------------------------------------------------------------------------------------------------------------------------------------------------------------------------------------------------------------------------------------------------------------------------------------------------------------------------------------------------------------------------------------------------------------------------------------------------------------------------------------------------------------------------------------------------------------------|------------------------------------------------------------------------------------------------------------------------------|------------------------------------------------------------------------------------------------------------------------------------------|--------------------------------------------------------------------------------------------------------|
| Uses                      | The J-Block® mounts provide multiple uses, including the ability to easily and attractively mount light fixtures and receptacles. | The Split Recessed J-Block® has a patented hinge that allows for ease of installation without removal of electrical receptacles and water faucets.                                                                                                                                                                                                                                                                                                                                                                                                                                                                                                                                                                                                                                                                                                                                                                                                                                                                                                                                                                                                                                                                                                                                                                                                                                                                                                                                                                                                                                                                                                                                                                                                                                                                                                                                                                                                                                                                                                                                                                            | The Mini J-Block® mounting block is designed to mount small accessories such as doorbells and electrical outlet receptacles. | The Electrical UL® Mounting Block is designed to mount light fixtures or electrical outlets. Includes electrical box and mounting block. | The Large J-Block® is<br>designed to mount<br>large light fixtures,<br>house numbers<br>and mailboxes. |
| Product<br>Code           | Square:<br>UNIBLØCK<br>Scroll-Cut:<br>UNIBLØCKSC                                                                                  | MBLØCKR                                                                                                                                                                                                                                                                                                                                                                                                                                                                                                                                                                                                                                                                                                                                                                                                                                                                                                                                                                                                                                                                                                                                                                                                                                                                                                                                                                                                                                                                                                                                                                                                                                                                                                                                                                                                                                                                                                                                                                                                                                                                                                                       | MBLØCK                                                                                                                       | EBLØCK<br>Includes electrical box<br>and mounting block                                                                                  | JMBLØCK                                                                                                |
| Surface<br>Dimensions     | 5" x 6"                                                                                                                           | 51⁄4" x 3 5⁄4"                                                                                                                                                                                                                                                                                                                                                                                                                                                                                                                                                                                                                                                                                                                                                                                                                                                                                                                                                                                                                                                                                                                                                                                                                                                                                                                                                                                                                                                                                                                                                                                                                                                                                                                                                                                                                                                                                                                                                                                                                                                                                                                | 6" x 4¾"                                                                                                                     | 4%" x 5%"                                                                                                                                | 6" x 10 ½"                                                                                             |
| Flange<br>Dimensions      | 7¼"x8½"                                                                                                                           | 7³/₅" x 5 ⁵/₅"                                                                                                                                                                                                                                                                                                                                                                                                                                                                                                                                                                                                                                                                                                                                                                                                                                                                                                                                                                                                                                                                                                                                                                                                                                                                                                                                                                                                                                                                                                                                                                                                                                                                                                                                                                                                                                                                                                                                                                                                                                                                                                                | Flange Dim:<br>67/6" x 51/4"                                                                                                 | 71/e" x 81/e"                                                                                                                            | 83/8" x 12 1/2"                                                                                        |
| J-Channel I.D.*           | ½" adjusts to 1¼"                                                                                                                 | ½" adjusts to 1 ¼"                                                                                                                                                                                                                                                                                                                                                                                                                                                                                                                                                                                                                                                                                                                                                                                                                                                                                                                                                                                                                                                                                                                                                                                                                                                                                                                                                                                                                                                                                                                                                                                                                                                                                                                                                                                                                                                                                                                                                                                                                                                                                                            | ³¼" adjusts to 1½"                                                                                                           | ½" adjusts to 1¼"                                                                                                                        | ½" adjusts to 1¼"                                                                                      |
| Knockouts                 | Round: 4" Diameter<br>Rectangular: 2%" x 3 <sup>3</sup> / <sub>4</sub> "                                                          | Round: 1" Diameter<br>Rectangular: 21/4" x 37/6"                                                                                                                                                                                                                                                                                                                                                                                                                                                                                                                                                                                                                                                                                                                                                                                                                                                                                                                                                                                                                                                                                                                                                                                                                                                                                                                                                                                                                                                                                                                                                                                                                                                                                                                                                                                                                                                                                                                                                                                                                                                                              | Round: 1½" Diameter<br>Rectangular: 2¾" x 3¾"                                                                                |                                                                                                                                          | Scored for Rectangular and Round Cut                                                                   |
| Limited Lifetime WARRANTY | <b>√</b>                                                                                                                          | ✓                                                                                                                                                                                                                                                                                                                                                                                                                                                                                                                                                                                                                                                                                                                                                                                                                                                                                                                                                                                                                                                                                                                                                                                                                                                                                                                                                                                                                                                                                                                                                                                                                                                                                                                                                                                                                                                                                                                                                                                                                                                                                                                             | <b>✓</b>                                                                                                                     | <b>✓</b>                                                                                                                                 | <b>√</b>                                                                                               |
| MULTI<br>DEPTH            | <b>√</b>                                                                                                                          | <b>✓</b>                                                                                                                                                                                                                                                                                                                                                                                                                                                                                                                                                                                                                                                                                                                                                                                                                                                                                                                                                                                                                                                                                                                                                                                                                                                                                                                                                                                                                                                                                                                                                                                                                                                                                                                                                                                                                                                                                                                                                                                                                                                                                                                      | <b>✓</b>                                                                                                                     | <b>√</b>                                                                                                                                 | <b>√</b>                                                                                               |
| PERFECT                   | ✓                                                                                                                                 | <b>√</b>                                                                                                                                                                                                                                                                                                                                                                                                                                                                                                                                                                                                                                                                                                                                                                                                                                                                                                                                                                                                                                                                                                                                                                                                                                                                                                                                                                                                                                                                                                                                                                                                                                                                                                                                                                                                                                                                                                                                                                                                                                                                                                                      | ✓                                                                                                                            | <b>✓</b>                                                                                                                                 | ✓                                                                                                      |
| Technical<br>Drawings     | 3-3/16<br>3-3/16<br>3-1/2                                                                                                         | 2-de sensor sonor | 1-1/8'                                                                                                                       | 3-1/5 F                                                                                                                                  |                                                                                                        |