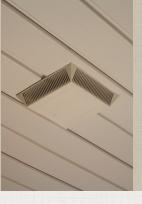

### Gable Vents

For the perfect finishing touch to your home, our gable vents are offered in round, half-round, square, octagonal, and rectangular styles to fit the look you want to create — whether it's classic or contemporary. Best of all, our uniquely designed snap-on system is easy to install, helping to keep your attic ventilated and temperate.