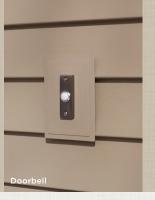

### mounting blocks are used to install e outlets, water faucets, light fixtures, house numbers, and even doorbells.

Mounting blocks are used to install electrical outlets, water faucets, light fixtures, mailboxes,

### Mounting Blocks

|                           | Universal J-Block®<br>Square or Scroll-Cut<br>Mounting Block                                                                      | Split Recessed<br>J-Block <sup>®</sup> Mounting<br>Block                                                                                                                                                                                                                                                                                                                                                                                                                                                                                                                                                                                                                                                                                                                                                                                                                                                                                                                                                                                                                                                                                                                                                                                                                                                                                                                                                                                                                                                                                                                                                                                                                                                                                                                                                                                                                                                                                                                                                                                                                                                                      | Mini J-Block <sup>®</sup><br>Mounting Block                                                                                  | (L) UL  Mounting Block  Included Electrical  Box Housing                                                                                 | Universal Large<br>J-Block <sup>®</sup> Mounting<br>Block                                              |
|---------------------------|-----------------------------------------------------------------------------------------------------------------------------------|-------------------------------------------------------------------------------------------------------------------------------------------------------------------------------------------------------------------------------------------------------------------------------------------------------------------------------------------------------------------------------------------------------------------------------------------------------------------------------------------------------------------------------------------------------------------------------------------------------------------------------------------------------------------------------------------------------------------------------------------------------------------------------------------------------------------------------------------------------------------------------------------------------------------------------------------------------------------------------------------------------------------------------------------------------------------------------------------------------------------------------------------------------------------------------------------------------------------------------------------------------------------------------------------------------------------------------------------------------------------------------------------------------------------------------------------------------------------------------------------------------------------------------------------------------------------------------------------------------------------------------------------------------------------------------------------------------------------------------------------------------------------------------------------------------------------------------------------------------------------------------------------------------------------------------------------------------------------------------------------------------------------------------------------------------------------------------------------------------------------------------|------------------------------------------------------------------------------------------------------------------------------|------------------------------------------------------------------------------------------------------------------------------------------|--------------------------------------------------------------------------------------------------------|
| Uses                      | The J-Block® mounts provide multiple uses, including the ability to easily and attractively mount light fixtures and receptacles. | The Split Recessed J-Block® has a patented hinge that allows for ease of installation without removal of electrical receptacles and water faucets.                                                                                                                                                                                                                                                                                                                                                                                                                                                                                                                                                                                                                                                                                                                                                                                                                                                                                                                                                                                                                                                                                                                                                                                                                                                                                                                                                                                                                                                                                                                                                                                                                                                                                                                                                                                                                                                                                                                                                                            | The Mini J-Block® mounting block is designed to mount small accessories such as doorbells and electrical outlet receptacles. | The Electrical UL® Mounting Block is designed to mount light fixtures or electrical outlets. Includes electrical box and mounting block. | The Large J-Block® is<br>designed to mount<br>large light fixtures,<br>house numbers<br>and mailboxes. |
| Product<br>Code           | Square:<br>UNIBLØCK<br>Scroll-Cut:<br>UNIBLØCKSC                                                                                  | MBLØCKR                                                                                                                                                                                                                                                                                                                                                                                                                                                                                                                                                                                                                                                                                                                                                                                                                                                                                                                                                                                                                                                                                                                                                                                                                                                                                                                                                                                                                                                                                                                                                                                                                                                                                                                                                                                                                                                                                                                                                                                                                                                                                                                       | MBLØCK                                                                                                                       | EBLØCK<br>Includes electrical box<br>and mounting block                                                                                  | JMBLØCK                                                                                                |
| Surface<br>Dimensions     | 5" x 6"                                                                                                                           | 51⁄4" x 3 5⁄4"                                                                                                                                                                                                                                                                                                                                                                                                                                                                                                                                                                                                                                                                                                                                                                                                                                                                                                                                                                                                                                                                                                                                                                                                                                                                                                                                                                                                                                                                                                                                                                                                                                                                                                                                                                                                                                                                                                                                                                                                                                                                                                                | 6" x 4¾"                                                                                                                     | 4%" x 5%"                                                                                                                                | 6" x 10 ½"                                                                                             |
| Flange<br>Dimensions      | 7¼"x8½"                                                                                                                           | 7³/₅" x 5 ⁵/₅"                                                                                                                                                                                                                                                                                                                                                                                                                                                                                                                                                                                                                                                                                                                                                                                                                                                                                                                                                                                                                                                                                                                                                                                                                                                                                                                                                                                                                                                                                                                                                                                                                                                                                                                                                                                                                                                                                                                                                                                                                                                                                                                | Flange Dim:<br>67/6" x 51/4"                                                                                                 | 71/e" x 81/e"                                                                                                                            | 83/8" x 12 1/2"                                                                                        |
| J-Channel I.D.*           | ½" adjusts to 1¼"                                                                                                                 | ½" adjusts to 1 ¼"                                                                                                                                                                                                                                                                                                                                                                                                                                                                                                                                                                                                                                                                                                                                                                                                                                                                                                                                                                                                                                                                                                                                                                                                                                                                                                                                                                                                                                                                                                                                                                                                                                                                                                                                                                                                                                                                                                                                                                                                                                                                                                            | ³¼" adjusts to 1½"                                                                                                           | ½" adjusts to 1¼"                                                                                                                        | ½" adjusts to 1¼"                                                                                      |
| Knockouts                 | Round: 4" Diameter<br>Rectangular: 2%" x 3 <sup>3</sup> / <sub>4</sub> "                                                          | Round: 1" Diameter<br>Rectangular: 21/4" x 37/6"                                                                                                                                                                                                                                                                                                                                                                                                                                                                                                                                                                                                                                                                                                                                                                                                                                                                                                                                                                                                                                                                                                                                                                                                                                                                                                                                                                                                                                                                                                                                                                                                                                                                                                                                                                                                                                                                                                                                                                                                                                                                              | Round: 1½" Diameter<br>Rectangular: 2¾" x 3¾"                                                                                |                                                                                                                                          | Scored for Rectangular and Round Cut                                                                   |
| Limited Lifetime WARRANTY | <b>√</b>                                                                                                                          | ✓                                                                                                                                                                                                                                                                                                                                                                                                                                                                                                                                                                                                                                                                                                                                                                                                                                                                                                                                                                                                                                                                                                                                                                                                                                                                                                                                                                                                                                                                                                                                                                                                                                                                                                                                                                                                                                                                                                                                                                                                                                                                                                                             | <b>✓</b>                                                                                                                     | <b>✓</b>                                                                                                                                 | <b>√</b>                                                                                               |
| MULTI<br>DEPTH            | <b>√</b>                                                                                                                          | <b>✓</b>                                                                                                                                                                                                                                                                                                                                                                                                                                                                                                                                                                                                                                                                                                                                                                                                                                                                                                                                                                                                                                                                                                                                                                                                                                                                                                                                                                                                                                                                                                                                                                                                                                                                                                                                                                                                                                                                                                                                                                                                                                                                                                                      | <b>✓</b>                                                                                                                     | <b>√</b>                                                                                                                                 | <b>√</b>                                                                                               |
| PERFECT                   | ✓                                                                                                                                 | <b>√</b>                                                                                                                                                                                                                                                                                                                                                                                                                                                                                                                                                                                                                                                                                                                                                                                                                                                                                                                                                                                                                                                                                                                                                                                                                                                                                                                                                                                                                                                                                                                                                                                                                                                                                                                                                                                                                                                                                                                                                                                                                                                                                                                      | ✓                                                                                                                            | <b>✓</b>                                                                                                                                 | ✓                                                                                                      |
| Technical<br>Drawings     | 3-3/16<br>3-3/16<br>3-1/2                                                                                                         | 2-de sensor sonor | 1-1/8'                                                                                                                       | 3-1/5 F                                                                                                                                  |                                                                                                        |