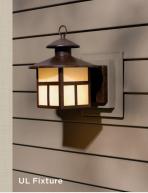

### mounting blocks are used to install e outlets, water faucets, light fixtures, house numbers, and even doorbells.

Mounting blocks are used to install electrical outlets, water faucets, light fixtures, mailboxes,

### Mounting Blocks

|                           | Universal J-Block®<br>Square or Scroll-Cut<br>Mounting Block                                                                      | Split Recessed<br>J-Block <sup>®</sup> Mounting<br>Block                                                                                                                                                                                                                                                                                                                                                                                                                                                                                                                                                                                                                                                                                                                                                                                                                                                                                                                                                                                                                                                                                                                                                                                                                                                                                                                                                                                                                                                                                                                                                                                                                                                                                                                                                                                                                                                                                                                                                                                                                                                                      | Mini J-Block <sup>®</sup><br>Mounting Block                                                                                  | (L) UL  Mounting Block  Included Electrical  Box Housing                                                                                 | Universal Large<br>J-Block <sup>®</sup> Mounting<br>Block                                              |
|---------------------------|-----------------------------------------------------------------------------------------------------------------------------------|-------------------------------------------------------------------------------------------------------------------------------------------------------------------------------------------------------------------------------------------------------------------------------------------------------------------------------------------------------------------------------------------------------------------------------------------------------------------------------------------------------------------------------------------------------------------------------------------------------------------------------------------------------------------------------------------------------------------------------------------------------------------------------------------------------------------------------------------------------------------------------------------------------------------------------------------------------------------------------------------------------------------------------------------------------------------------------------------------------------------------------------------------------------------------------------------------------------------------------------------------------------------------------------------------------------------------------------------------------------------------------------------------------------------------------------------------------------------------------------------------------------------------------------------------------------------------------------------------------------------------------------------------------------------------------------------------------------------------------------------------------------------------------------------------------------------------------------------------------------------------------------------------------------------------------------------------------------------------------------------------------------------------------------------------------------------------------------------------------------------------------|------------------------------------------------------------------------------------------------------------------------------|------------------------------------------------------------------------------------------------------------------------------------------|--------------------------------------------------------------------------------------------------------|
| Uses                      | The J-Block® mounts provide multiple uses, including the ability to easily and attractively mount light fixtures and receptacles. | The Split Recessed J-Block® has a patented hinge that allows for ease of installation without removal of electrical receptacles and water faucets.                                                                                                                                                                                                                                                                                                                                                                                                                                                                                                                                                                                                                                                                                                                                                                                                                                                                                                                                                                                                                                                                                                                                                                                                                                                                                                                                                                                                                                                                                                                                                                                                                                                                                                                                                                                                                                                                                                                                                                            | The Mini J-Block® mounting block is designed to mount small accessories such as doorbells and electrical outlet receptacles. | The Electrical UL® Mounting Block is designed to mount light fixtures or electrical outlets. Includes electrical box and mounting block. | The Large J-Block® is<br>designed to mount<br>large light fixtures,<br>house numbers<br>and mailboxes. |
| Product<br>Code           | Square:<br>UNIBLØCK<br>Scroll-Cut:<br>UNIBLØCKSC                                                                                  | MBLØCKR                                                                                                                                                                                                                                                                                                                                                                                                                                                                                                                                                                                                                                                                                                                                                                                                                                                                                                                                                                                                                                                                                                                                                                                                                                                                                                                                                                                                                                                                                                                                                                                                                                                                                                                                                                                                                                                                                                                                                                                                                                                                                                                       | MBLØCK                                                                                                                       | EBLØCK<br>Includes electrical box<br>and mounting block                                                                                  | JMBLØCK                                                                                                |
| Surface<br>Dimensions     | 5" x 6"                                                                                                                           | 51⁄4" x 3 5⁄4"                                                                                                                                                                                                                                                                                                                                                                                                                                                                                                                                                                                                                                                                                                                                                                                                                                                                                                                                                                                                                                                                                                                                                                                                                                                                                                                                                                                                                                                                                                                                                                                                                                                                                                                                                                                                                                                                                                                                                                                                                                                                                                                | 6" x 4¾"                                                                                                                     | 4%" x 5%"                                                                                                                                | 6" x 10 ½"                                                                                             |
| Flange<br>Dimensions      | 7¼"x8½"                                                                                                                           | 7³/₅" x 5 ⁵/₅"                                                                                                                                                                                                                                                                                                                                                                                                                                                                                                                                                                                                                                                                                                                                                                                                                                                                                                                                                                                                                                                                                                                                                                                                                                                                                                                                                                                                                                                                                                                                                                                                                                                                                                                                                                                                                                                                                                                                                                                                                                                                                                                | Flange Dim:<br>67/6" x 51/4"                                                                                                 | 71/e" x 81/e"                                                                                                                            | 83/8" x 12 1/2"                                                                                        |
| J-Channel I.D.*           | ½" adjusts to 1¼"                                                                                                                 | ½" adjusts to 1 ¼"                                                                                                                                                                                                                                                                                                                                                                                                                                                                                                                                                                                                                                                                                                                                                                                                                                                                                                                                                                                                                                                                                                                                                                                                                                                                                                                                                                                                                                                                                                                                                                                                                                                                                                                                                                                                                                                                                                                                                                                                                                                                                                            | ³¼" adjusts to 1½"                                                                                                           | ½" adjusts to 1¼"                                                                                                                        | ½" adjusts to 1¼"                                                                                      |
| Knockouts                 | Round: 4" Diameter<br>Rectangular: 2%" x 3 <sup>3</sup> / <sub>4</sub> "                                                          | Round: 1" Diameter<br>Rectangular: 21/4" x 37/6"                                                                                                                                                                                                                                                                                                                                                                                                                                                                                                                                                                                                                                                                                                                                                                                                                                                                                                                                                                                                                                                                                                                                                                                                                                                                                                                                                                                                                                                                                                                                                                                                                                                                                                                                                                                                                                                                                                                                                                                                                                                                              | Round: 1½" Diameter<br>Rectangular: 2¾" x 3¾"                                                                                |                                                                                                                                          | Scored for Rectangular and Round Cut                                                                   |
| Limited Lifetime WARRANTY | <b>√</b>                                                                                                                          | ✓                                                                                                                                                                                                                                                                                                                                                                                                                                                                                                                                                                                                                                                                                                                                                                                                                                                                                                                                                                                                                                                                                                                                                                                                                                                                                                                                                                                                                                                                                                                                                                                                                                                                                                                                                                                                                                                                                                                                                                                                                                                                                                                             | <b>✓</b>                                                                                                                     | <b>✓</b>                                                                                                                                 | <b>√</b>                                                                                               |
| MULTI<br>DEPTH            | <b>√</b>                                                                                                                          | <b>✓</b>                                                                                                                                                                                                                                                                                                                                                                                                                                                                                                                                                                                                                                                                                                                                                                                                                                                                                                                                                                                                                                                                                                                                                                                                                                                                                                                                                                                                                                                                                                                                                                                                                                                                                                                                                                                                                                                                                                                                                                                                                                                                                                                      | <b>✓</b>                                                                                                                     | <b>√</b>                                                                                                                                 | <b>√</b>                                                                                               |
| PERFECT                   | ✓                                                                                                                                 | <b>√</b>                                                                                                                                                                                                                                                                                                                                                                                                                                                                                                                                                                                                                                                                                                                                                                                                                                                                                                                                                                                                                                                                                                                                                                                                                                                                                                                                                                                                                                                                                                                                                                                                                                                                                                                                                                                                                                                                                                                                                                                                                                                                                                                      | ✓                                                                                                                            | <b>✓</b>                                                                                                                                 | ✓                                                                                                      |
| Technical<br>Drawings     | 3-3/16<br>3-3/16<br>3-1/2                                                                                                         | 2-de sensor sonor | 1-1/8'                                                                                                                       | 3-1/5 F                                                                                                                                  |                                                                                                        |