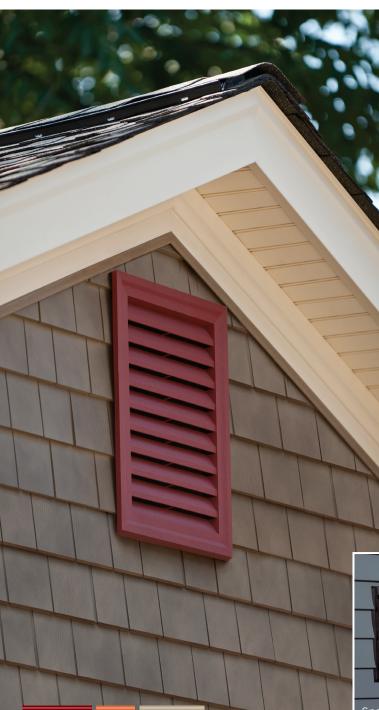

### vents

Limited Lifetime
WARRANTY

We design vents for a wide variety of uses, with the classic styling and vast color palette that you've come to expect from Ply Gem. All of our vents are specially engineered to prevent intrusion by birds, insects, and animals, and are made to last for years to come.

### Gable Vents

For the perfect finishing touch to your home, our gable vents are offered in round, half-round, square, octagonal, and rectangular styles to fit the look you want to create — whether it's classic or contemporary. Best of all, our uniquely designed snap-on system is easy to install, helping to keep your attic ventilated and temperate.