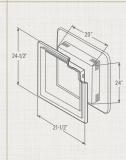

### Mounting Blocks

|                           | Universal J-Block®<br>Square or Scroll-Cut<br>Mounting Block                                                                      | Split Recessed<br>J-Block <sup>®</sup> Mounting<br>Block                                                                                                                                                                                                                                                                                                                                                                                                                                                                                                                                                                                                                                                                                                                                                                                                                                                                                                                                                                                                                                                                                                                                                                                                                                                                                                                                                                                                                                                                                                                                                                                                                                                                                                                                                                                                                                                                                                                                                                                                                                                                      | Mini J-Block <sup>®</sup><br>Mounting Block                                                                                  | (L) UL  Mounting Block  Included Electrical  Box Housing                                                                                 | Universal Large<br>J-Block <sup>®</sup> Mounting<br>Block                                              |
|---------------------------|-----------------------------------------------------------------------------------------------------------------------------------|-------------------------------------------------------------------------------------------------------------------------------------------------------------------------------------------------------------------------------------------------------------------------------------------------------------------------------------------------------------------------------------------------------------------------------------------------------------------------------------------------------------------------------------------------------------------------------------------------------------------------------------------------------------------------------------------------------------------------------------------------------------------------------------------------------------------------------------------------------------------------------------------------------------------------------------------------------------------------------------------------------------------------------------------------------------------------------------------------------------------------------------------------------------------------------------------------------------------------------------------------------------------------------------------------------------------------------------------------------------------------------------------------------------------------------------------------------------------------------------------------------------------------------------------------------------------------------------------------------------------------------------------------------------------------------------------------------------------------------------------------------------------------------------------------------------------------------------------------------------------------------------------------------------------------------------------------------------------------------------------------------------------------------------------------------------------------------------------------------------------------------|------------------------------------------------------------------------------------------------------------------------------|------------------------------------------------------------------------------------------------------------------------------------------|--------------------------------------------------------------------------------------------------------|
| Uses                      | The J-Block® mounts provide multiple uses, including the ability to easily and attractively mount light fixtures and receptacles. | The Split Recessed J-Block® has a patented hinge that allows for ease of installation without removal of electrical receptacles and water faucets.                                                                                                                                                                                                                                                                                                                                                                                                                                                                                                                                                                                                                                                                                                                                                                                                                                                                                                                                                                                                                                                                                                                                                                                                                                                                                                                                                                                                                                                                                                                                                                                                                                                                                                                                                                                                                                                                                                                                                                            | The Mini J-Block® mounting block is designed to mount small accessories such as doorbells and electrical outlet receptacles. | The Electrical UL® Mounting Block is designed to mount light fixtures or electrical outlets. Includes electrical box and mounting block. | The Large J-Block® is<br>designed to mount<br>large light fixtures,<br>house numbers<br>and mailboxes. |
| Product<br>Code           | Square:<br>UNIBLØCK<br>Scroll-Cut:<br>UNIBLØCKSC                                                                                  | MBLØCKR                                                                                                                                                                                                                                                                                                                                                                                                                                                                                                                                                                                                                                                                                                                                                                                                                                                                                                                                                                                                                                                                                                                                                                                                                                                                                                                                                                                                                                                                                                                                                                                                                                                                                                                                                                                                                                                                                                                                                                                                                                                                                                                       | MBLØCK                                                                                                                       | EBLØCK<br>Includes electrical box<br>and mounting block                                                                                  | JMBLØCK                                                                                                |
| Surface<br>Dimensions     | 5" x 6"                                                                                                                           | 51⁄4" x 3 5⁄4"                                                                                                                                                                                                                                                                                                                                                                                                                                                                                                                                                                                                                                                                                                                                                                                                                                                                                                                                                                                                                                                                                                                                                                                                                                                                                                                                                                                                                                                                                                                                                                                                                                                                                                                                                                                                                                                                                                                                                                                                                                                                                                                | 6" x 4¾"                                                                                                                     | 4%" x 5%"                                                                                                                                | 6" x 10 ½"                                                                                             |
| Flange<br>Dimensions      | 7¼"x8½"                                                                                                                           | 7³/₅" x 5 ⁵/₅"                                                                                                                                                                                                                                                                                                                                                                                                                                                                                                                                                                                                                                                                                                                                                                                                                                                                                                                                                                                                                                                                                                                                                                                                                                                                                                                                                                                                                                                                                                                                                                                                                                                                                                                                                                                                                                                                                                                                                                                                                                                                                                                | Flange Dim:<br>67/6" x 51/4"                                                                                                 | 71/e" x 81/e"                                                                                                                            | 83/8" x 12 1/2"                                                                                        |
| J-Channel I.D.*           | ½" adjusts to 1¼"                                                                                                                 | ½" adjusts to 1 ¼"                                                                                                                                                                                                                                                                                                                                                                                                                                                                                                                                                                                                                                                                                                                                                                                                                                                                                                                                                                                                                                                                                                                                                                                                                                                                                                                                                                                                                                                                                                                                                                                                                                                                                                                                                                                                                                                                                                                                                                                                                                                                                                            | ³¼" adjusts to 1½"                                                                                                           | ½" adjusts to 1¼"                                                                                                                        | ½" adjusts to 1¼"                                                                                      |
| Knockouts                 | Round: 4" Diameter<br>Rectangular: 2%" x 3 <sup>3</sup> / <sub>4</sub> "                                                          | Round: 1" Diameter<br>Rectangular: 21/4" x 37/6"                                                                                                                                                                                                                                                                                                                                                                                                                                                                                                                                                                                                                                                                                                                                                                                                                                                                                                                                                                                                                                                                                                                                                                                                                                                                                                                                                                                                                                                                                                                                                                                                                                                                                                                                                                                                                                                                                                                                                                                                                                                                              | Round: 1½" Diameter<br>Rectangular: 2¾" x 3¾"                                                                                |                                                                                                                                          | Scored for Rectangular and Round Cut                                                                   |
| Limited Lifetime WARRANTY | <b>√</b>                                                                                                                          | ✓                                                                                                                                                                                                                                                                                                                                                                                                                                                                                                                                                                                                                                                                                                                                                                                                                                                                                                                                                                                                                                                                                                                                                                                                                                                                                                                                                                                                                                                                                                                                                                                                                                                                                                                                                                                                                                                                                                                                                                                                                                                                                                                             | <b>✓</b>                                                                                                                     | <b>✓</b>                                                                                                                                 | <b>√</b>                                                                                               |
| MULTI<br>DEPTH            | <b>√</b>                                                                                                                          | <b>✓</b>                                                                                                                                                                                                                                                                                                                                                                                                                                                                                                                                                                                                                                                                                                                                                                                                                                                                                                                                                                                                                                                                                                                                                                                                                                                                                                                                                                                                                                                                                                                                                                                                                                                                                                                                                                                                                                                                                                                                                                                                                                                                                                                      | <b>✓</b>                                                                                                                     | <b>√</b>                                                                                                                                 | <b>√</b>                                                                                               |
| PERFECT                   | ✓                                                                                                                                 | <b>√</b>                                                                                                                                                                                                                                                                                                                                                                                                                                                                                                                                                                                                                                                                                                                                                                                                                                                                                                                                                                                                                                                                                                                                                                                                                                                                                                                                                                                                                                                                                                                                                                                                                                                                                                                                                                                                                                                                                                                                                                                                                                                                                                                      | ✓                                                                                                                            | <b>✓</b>                                                                                                                                 | ✓                                                                                                      |
| Technical<br>Drawings     | 3-3/16<br>3-3/16<br>3-1/2                                                                                                         | 2-de sensor sonor | 1-1/8'                                                                                                                       | 3-1/5 F                                                                                                                                  |                                                                                                        |