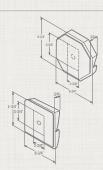

### Mounting Blocks

|                           | Universal J-Block®<br>Square or Scroll-Cut<br>Mounting Block                                                                      | Split Recessed<br>J-Block <sup>®</sup> Mounting<br>Block                                                                                                                                                                                                                                                                                                                                                                                                                                                                                                                                                                                                                                                                                                                                                                                                                                                                                                                                                                                                                                                                                                                                                                                                                                                                                                                                                                                                                                                                                                                                                                                                                                                                                                                                                                                                                                                                                                                                                                                                                                                                      | Mini J-Block <sup>®</sup><br>Mounting Block                                                                                  | (L) UL  Mounting Block  Included Electrical  Box Housing                                                                                 | Universal Large<br>J-Block <sup>®</sup> Mounting<br>Block                                              |
|---------------------------|-----------------------------------------------------------------------------------------------------------------------------------|-------------------------------------------------------------------------------------------------------------------------------------------------------------------------------------------------------------------------------------------------------------------------------------------------------------------------------------------------------------------------------------------------------------------------------------------------------------------------------------------------------------------------------------------------------------------------------------------------------------------------------------------------------------------------------------------------------------------------------------------------------------------------------------------------------------------------------------------------------------------------------------------------------------------------------------------------------------------------------------------------------------------------------------------------------------------------------------------------------------------------------------------------------------------------------------------------------------------------------------------------------------------------------------------------------------------------------------------------------------------------------------------------------------------------------------------------------------------------------------------------------------------------------------------------------------------------------------------------------------------------------------------------------------------------------------------------------------------------------------------------------------------------------------------------------------------------------------------------------------------------------------------------------------------------------------------------------------------------------------------------------------------------------------------------------------------------------------------------------------------------------|------------------------------------------------------------------------------------------------------------------------------|------------------------------------------------------------------------------------------------------------------------------------------|--------------------------------------------------------------------------------------------------------|
| Uses                      | The J-Block® mounts provide multiple uses, including the ability to easily and attractively mount light fixtures and receptacles. | The Split Recessed J-Block® has a patented hinge that allows for ease of installation without removal of electrical receptacles and water faucets.                                                                                                                                                                                                                                                                                                                                                                                                                                                                                                                                                                                                                                                                                                                                                                                                                                                                                                                                                                                                                                                                                                                                                                                                                                                                                                                                                                                                                                                                                                                                                                                                                                                                                                                                                                                                                                                                                                                                                                            | The Mini J-Block® mounting block is designed to mount small accessories such as doorbells and electrical outlet receptacles. | The Electrical UL® Mounting Block is designed to mount light fixtures or electrical outlets. Includes electrical box and mounting block. | The Large J-Block® is<br>designed to mount<br>large light fixtures,<br>house numbers<br>and mailboxes. |
| Product<br>Code           | Square:<br>UNIBLØCK<br>Scroll-Cut:<br>UNIBLØCKSC                                                                                  | MBLØCKR                                                                                                                                                                                                                                                                                                                                                                                                                                                                                                                                                                                                                                                                                                                                                                                                                                                                                                                                                                                                                                                                                                                                                                                                                                                                                                                                                                                                                                                                                                                                                                                                                                                                                                                                                                                                                                                                                                                                                                                                                                                                                                                       | MBLØCK                                                                                                                       | EBLØCK<br>Includes electrical box<br>and mounting block                                                                                  | JMBLØCK                                                                                                |
| Surface<br>Dimensions     | 5" x 6"                                                                                                                           | 51⁄4" x 3 5⁄4"                                                                                                                                                                                                                                                                                                                                                                                                                                                                                                                                                                                                                                                                                                                                                                                                                                                                                                                                                                                                                                                                                                                                                                                                                                                                                                                                                                                                                                                                                                                                                                                                                                                                                                                                                                                                                                                                                                                                                                                                                                                                                                                | 6" x 4¾"                                                                                                                     | 4%" x 5%"                                                                                                                                | 6" x 10 ½"                                                                                             |
| Flange<br>Dimensions      | 7¼"x8½"                                                                                                                           | 7³/₅" x 5 ⁵/₅"                                                                                                                                                                                                                                                                                                                                                                                                                                                                                                                                                                                                                                                                                                                                                                                                                                                                                                                                                                                                                                                                                                                                                                                                                                                                                                                                                                                                                                                                                                                                                                                                                                                                                                                                                                                                                                                                                                                                                                                                                                                                                                                | Flange Dim:<br>67/6" x 51/4"                                                                                                 | 71/e" x 81/e"                                                                                                                            | 83/8" x 12 1/2"                                                                                        |
| J-Channel I.D.*           | ½" adjusts to 1¼"                                                                                                                 | ½" adjusts to 1 ¼"                                                                                                                                                                                                                                                                                                                                                                                                                                                                                                                                                                                                                                                                                                                                                                                                                                                                                                                                                                                                                                                                                                                                                                                                                                                                                                                                                                                                                                                                                                                                                                                                                                                                                                                                                                                                                                                                                                                                                                                                                                                                                                            | ³¼" adjusts to 1½"                                                                                                           | ½" adjusts to 1¼"                                                                                                                        | ½" adjusts to 1¼"                                                                                      |
| Knockouts                 | Round: 4" Diameter<br>Rectangular: 2%" x 3 <sup>3</sup> / <sub>4</sub> "                                                          | Round: 1" Diameter<br>Rectangular: 21/4" x 37/6"                                                                                                                                                                                                                                                                                                                                                                                                                                                                                                                                                                                                                                                                                                                                                                                                                                                                                                                                                                                                                                                                                                                                                                                                                                                                                                                                                                                                                                                                                                                                                                                                                                                                                                                                                                                                                                                                                                                                                                                                                                                                              | Round: 1½" Diameter<br>Rectangular: 2¾" x 3¾"                                                                                |                                                                                                                                          | Scored for Rectangular and Round Cut                                                                   |
| Limited Lifetime WARRANTY | <b>√</b>                                                                                                                          | ✓                                                                                                                                                                                                                                                                                                                                                                                                                                                                                                                                                                                                                                                                                                                                                                                                                                                                                                                                                                                                                                                                                                                                                                                                                                                                                                                                                                                                                                                                                                                                                                                                                                                                                                                                                                                                                                                                                                                                                                                                                                                                                                                             | <b>✓</b>                                                                                                                     | <b>✓</b>                                                                                                                                 | <b>√</b>                                                                                               |
| MULTI<br>DEPTH            | <b>√</b>                                                                                                                          | <b>✓</b>                                                                                                                                                                                                                                                                                                                                                                                                                                                                                                                                                                                                                                                                                                                                                                                                                                                                                                                                                                                                                                                                                                                                                                                                                                                                                                                                                                                                                                                                                                                                                                                                                                                                                                                                                                                                                                                                                                                                                                                                                                                                                                                      | <b>✓</b>                                                                                                                     | <b>√</b>                                                                                                                                 | <b>√</b>                                                                                               |
| PERFECT                   | ✓                                                                                                                                 | <b>√</b>                                                                                                                                                                                                                                                                                                                                                                                                                                                                                                                                                                                                                                                                                                                                                                                                                                                                                                                                                                                                                                                                                                                                                                                                                                                                                                                                                                                                                                                                                                                                                                                                                                                                                                                                                                                                                                                                                                                                                                                                                                                                                                                      | ✓                                                                                                                            | <b>✓</b>                                                                                                                                 | ✓                                                                                                      |
| Technical<br>Drawings     | 3-3/16<br>3-3/16<br>3-1/2                                                                                                         | 2-de sensor sonor | 1-1/8'                                                                                                                       | 3-1/5 F                                                                                                                                  |                                                                                                        |