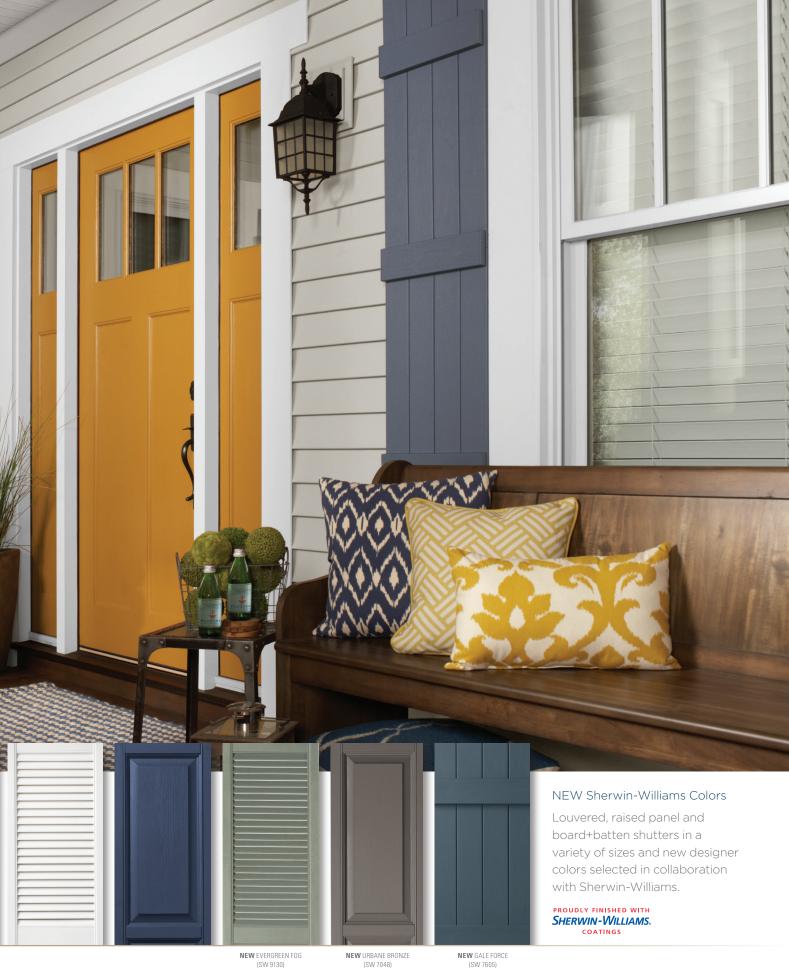

<sup>\*</sup>See warranty for details and limitations.

(SW 9130) Sherwin-Williams 2022 Color of the Year

(SW 7048) Sherwin-Williams 2021 Color of the Year

**Beautiful Colors** 

Ply Gem shutters are available in 22 beautiful colors, specially selected by our color expert.

### The Right Colors for You

Any of our vents are available in over 100 beautiful colors. They can be matched to most colors and virtually any siding option. The paintable version can be painted to match any unique color with a high-quality latex paint.