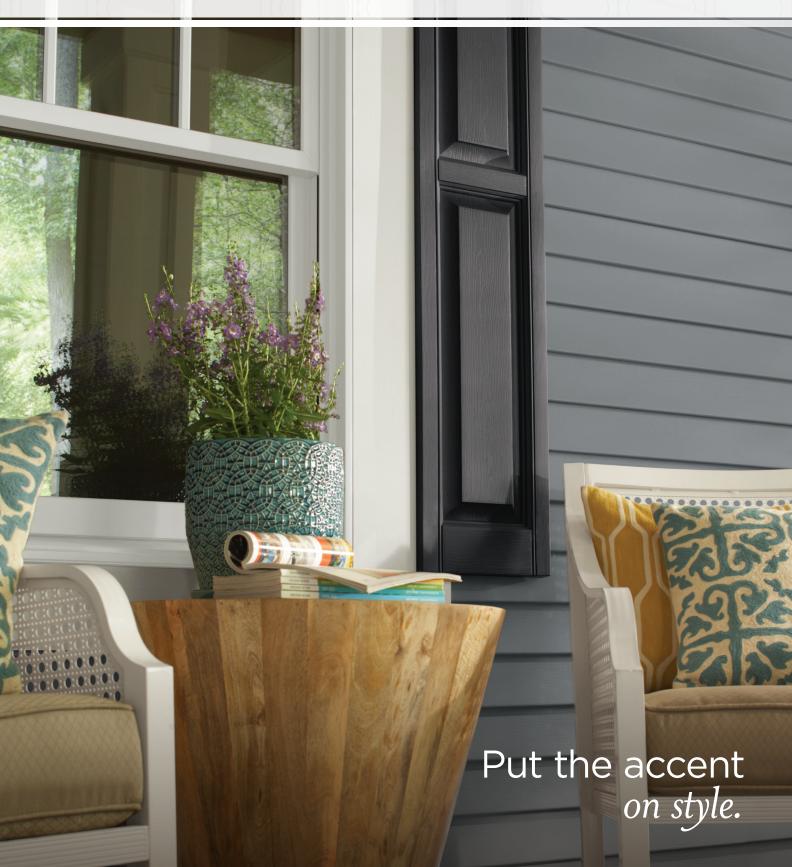

### Side By Side, Our Shutters Are Superior By Design

### Details

Ply Gem's tab-free construction, realistic beaded detail and clean edges mimic the look of real wood shutters. Inferior products often use tabs that when removed leave obviously plastic jagged edges.

### Installation

Ply Gem raised panel or louvered shutters offer several installation options: plugs, matching screws or optional hidden fasteners. Both plugs and matching screws are supplied standard with all Raised Panel and Louvered shutters (unlike some of our competitors who provide only plastic plugs). Unique to Ply Gem, our Board & Batten shutters have a hidden installation feature shown above. The batten slides over to hide the screws.

### Authentic

Real beauty comes from realistic woodgrain. Ply Gem accurately depicts the grain of real beveled wood panels on every edge and surface. Our competitors' grain runs in multiple directions, and doesn't extend beyond the shutter face.

### Substantial

Thicker is better. Ply Gem shutters are up to 21% thicker and have up to 1/8" thicker profile than competitor shutters. Our thicker gauge construction adds strength and rigidity for reliable performance and durability. The thicker profile supports greater profile depth that creates realistic shadow lines. Our reinforced construction resists warping and results in a heavier, sturdier shutter. In fact, Ply Gem shutters weigh up to 25% more than the competitor's.

### Durable

Scratch ours and you can hardly tell; scratch theirs and you'll see what they're made of. Our baked-on lacquer finish resists fade and retains beauty season after season. Their color-through coating scratches easily and can fade over time. As well as being scratch-resistant, Ply Gem shutters accept latex paint beautifully, so if you want to update your look, you can. Latex paint can peel off competitor's shutters over time.