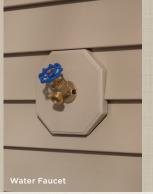

### mounting blocks are used to install e outlets, water faucets, light fixtures, house numbers, and even doorbells.

Mounting blocks are used to install electrical outlets, water faucets, light fixtures, mailboxes,

### Mounting Blocks

|                           | Universal J-Block®<br>Square or Scroll-Cut<br>Mounting Block                                                                      | Split Recessed<br>J-Block <sup>®</sup> Mounting<br>Block                                                                                                                                                                                                                                                                                                                                                                                                                                                                                                                                                                                                                                                                                                                                                                                                                                                                                                                                                                                                                                                                                                                                                                                                                                                                                                                                                                                                                                                                                                                                                                                                                                                                                                                                                                                                                                                                                                                                                                                                                                                                      | Mini J-Block <sup>®</sup><br>Mounting Block                                                                                  | (L) UL  Mounting Block  Included Electrical  Box Housing                                                                                 | Universal Large<br>J-Block <sup>®</sup> Mounting<br>Block                                              |
|---------------------------|-----------------------------------------------------------------------------------------------------------------------------------|-------------------------------------------------------------------------------------------------------------------------------------------------------------------------------------------------------------------------------------------------------------------------------------------------------------------------------------------------------------------------------------------------------------------------------------------------------------------------------------------------------------------------------------------------------------------------------------------------------------------------------------------------------------------------------------------------------------------------------------------------------------------------------------------------------------------------------------------------------------------------------------------------------------------------------------------------------------------------------------------------------------------------------------------------------------------------------------------------------------------------------------------------------------------------------------------------------------------------------------------------------------------------------------------------------------------------------------------------------------------------------------------------------------------------------------------------------------------------------------------------------------------------------------------------------------------------------------------------------------------------------------------------------------------------------------------------------------------------------------------------------------------------------------------------------------------------------------------------------------------------------------------------------------------------------------------------------------------------------------------------------------------------------------------------------------------------------------------------------------------------------|------------------------------------------------------------------------------------------------------------------------------|------------------------------------------------------------------------------------------------------------------------------------------|--------------------------------------------------------------------------------------------------------|
| Uses                      | The J-Block® mounts provide multiple uses, including the ability to easily and attractively mount light fixtures and receptacles. | The Split Recessed J-Block® has a patented hinge that allows for ease of installation without removal of electrical receptacles and water faucets.                                                                                                                                                                                                                                                                                                                                                                                                                                                                                                                                                                                                                                                                                                                                                                                                                                                                                                                                                                                                                                                                                                                                                                                                                                                                                                                                                                                                                                                                                                                                                                                                                                                                                                                                                                                                                                                                                                                                                                            | The Mini J-Block® mounting block is designed to mount small accessories such as doorbells and electrical outlet receptacles. | The Electrical UL® Mounting Block is designed to mount light fixtures or electrical outlets. Includes electrical box and mounting block. | The Large J-Block® is<br>designed to mount<br>large light fixtures,<br>house numbers<br>and mailboxes. |
| Product<br>Code           | Square:<br>UNIBLØCK<br>Scroll-Cut:<br>UNIBLØCKSC                                                                                  | MBLØCKR                                                                                                                                                                                                                                                                                                                                                                                                                                                                                                                                                                                                                                                                                                                                                                                                                                                                                                                                                                                                                                                                                                                                                                                                                                                                                                                                                                                                                                                                                                                                                                                                                                                                                                                                                                                                                                                                                                                                                                                                                                                                                                                       | MBLØCK                                                                                                                       | EBLØCK<br>Includes electrical box<br>and mounting block                                                                                  | JMBLØCK                                                                                                |
| Surface<br>Dimensions     | 5" x 6"                                                                                                                           | 51⁄4" x 3 5⁄4"                                                                                                                                                                                                                                                                                                                                                                                                                                                                                                                                                                                                                                                                                                                                                                                                                                                                                                                                                                                                                                                                                                                                                                                                                                                                                                                                                                                                                                                                                                                                                                                                                                                                                                                                                                                                                                                                                                                                                                                                                                                                                                                | 6" x 4¾"                                                                                                                     | 4%" x 5%"                                                                                                                                | 6" x 10 ½"                                                                                             |
| Flange<br>Dimensions      | 7¼"x8½"                                                                                                                           | 7³/₅" x 5 ⁵/₅"                                                                                                                                                                                                                                                                                                                                                                                                                                                                                                                                                                                                                                                                                                                                                                                                                                                                                                                                                                                                                                                                                                                                                                                                                                                                                                                                                                                                                                                                                                                                                                                                                                                                                                                                                                                                                                                                                                                                                                                                                                                                                                                | Flange Dim:<br>67/6" x 51/4"                                                                                                 | 71/e" x 81/e"                                                                                                                            | 83/8" x 12 1/2"                                                                                        |
| J-Channel I.D.*           | ½" adjusts to 1¼"                                                                                                                 | ½" adjusts to 1 ¼"                                                                                                                                                                                                                                                                                                                                                                                                                                                                                                                                                                                                                                                                                                                                                                                                                                                                                                                                                                                                                                                                                                                                                                                                                                                                                                                                                                                                                                                                                                                                                                                                                                                                                                                                                                                                                                                                                                                                                                                                                                                                                                            | ³¼" adjusts to 1½"                                                                                                           | ½" adjusts to 1¼"                                                                                                                        | ½" adjusts to 1¼"                                                                                      |
| Knockouts                 | Round: 4" Diameter<br>Rectangular: 2%" x 3 <sup>3</sup> / <sub>4</sub> "                                                          | Round: 1" Diameter<br>Rectangular: 21/4" x 37/6"                                                                                                                                                                                                                                                                                                                                                                                                                                                                                                                                                                                                                                                                                                                                                                                                                                                                                                                                                                                                                                                                                                                                                                                                                                                                                                                                                                                                                                                                                                                                                                                                                                                                                                                                                                                                                                                                                                                                                                                                                                                                              | Round: 1½" Diameter<br>Rectangular: 2¾" x 3¾"                                                                                |                                                                                                                                          | Scored for Rectangular and Round Cut                                                                   |
| Limited Lifetime WARRANTY | <b>√</b>                                                                                                                          | ✓                                                                                                                                                                                                                                                                                                                                                                                                                                                                                                                                                                                                                                                                                                                                                                                                                                                                                                                                                                                                                                                                                                                                                                                                                                                                                                                                                                                                                                                                                                                                                                                                                                                                                                                                                                                                                                                                                                                                                                                                                                                                                                                             | <b>✓</b>                                                                                                                     | <b>✓</b>                                                                                                                                 | <b>√</b>                                                                                               |
| MULTI<br>DEPTH            | <b>√</b>                                                                                                                          | <b>✓</b>                                                                                                                                                                                                                                                                                                                                                                                                                                                                                                                                                                                                                                                                                                                                                                                                                                                                                                                                                                                                                                                                                                                                                                                                                                                                                                                                                                                                                                                                                                                                                                                                                                                                                                                                                                                                                                                                                                                                                                                                                                                                                                                      | <b>✓</b>                                                                                                                     | <b>√</b>                                                                                                                                 | <b>√</b>                                                                                               |
| PERFECT                   | ✓                                                                                                                                 | <b>√</b>                                                                                                                                                                                                                                                                                                                                                                                                                                                                                                                                                                                                                                                                                                                                                                                                                                                                                                                                                                                                                                                                                                                                                                                                                                                                                                                                                                                                                                                                                                                                                                                                                                                                                                                                                                                                                                                                                                                                                                                                                                                                                                                      | ✓                                                                                                                            | <b>✓</b>                                                                                                                                 | ✓                                                                                                      |
| Technical<br>Drawings     | 3-3/16<br>3-3/16<br>3-1/2                                                                                                         | 2-de sensor sonor | 1-1/8'                                                                                                                       | 3-1/5 F                                                                                                                                  |                                                                                                        |