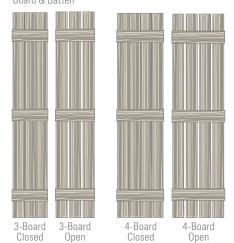

### Board & Batten Shutters

Open or closed, 3- or 4-Panel, Board & Batten style shutters add a rustic look to any home and are perfect for a variety of design styles, from Country to Craftsman.

Raised Panel

Louvered

Closed Style

Board & Batten Board & Batten Open Style

Standard Style

Standard Style

Transom Ton (Raised Panel)

(Louvered)

4-Board Closed

Arch Top\*

Board & Batten

Shutters up to 51" length have two horizontal boards. Shutters up to 55" length and larger have three horizontal boards. \*Available in 4-Board closed, 47", 55", 59", 63" and 71" lengths.