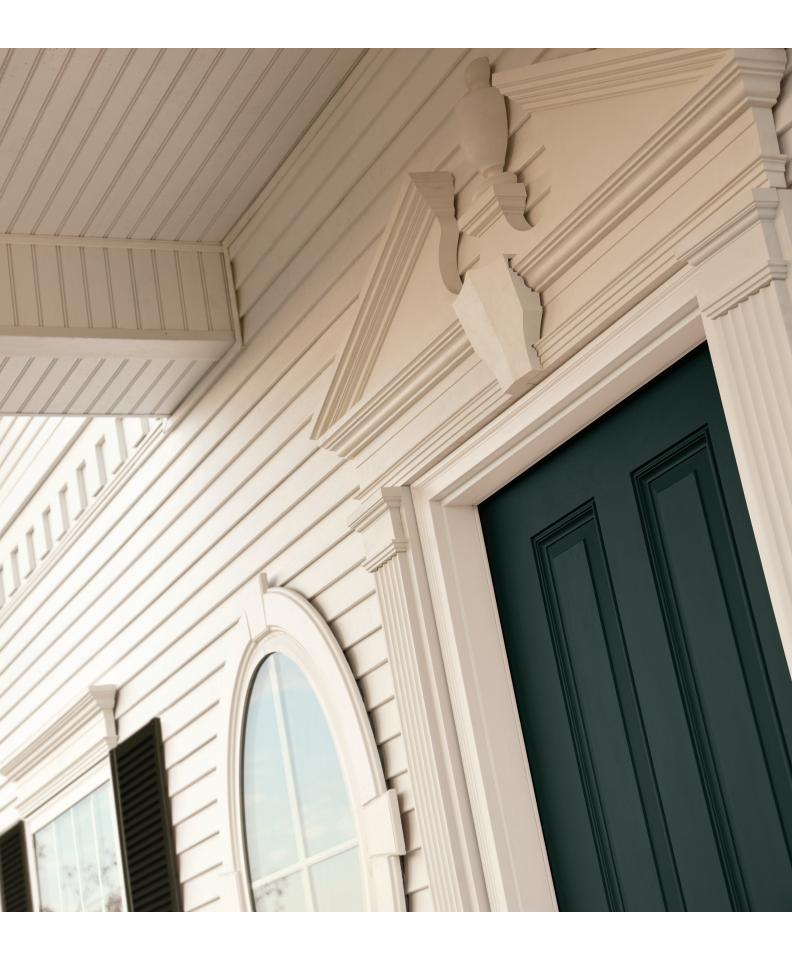

### Raised Panel Shutters

Raised Panel shutters offer the unique, turn-of-the-century look of the grand homes of the South, but with a contemporary richness and style. Their simple lines create a striking profile to your home that is reminiscent of our early American heritage. Ply Gem's Raised Panel shutters can be purchased in both custom and standard sizes, and come with our Limited Lifetime Warranty. They can be paired with matching transom tops or arch tops for added height and impact.

### **Elegant Arched Tops**

Our arched tops add height and elegance to the shutter's appearance. Available for our 15" Raised Panel and Louvered standard shutters, these extensions give an added look of richness to your home's exterior.

### **Door Surrounds**

Ply Gem's door surround systems welcome your guests with a stately entrance. They can be sized to fit most standard doorways and are built from our special mix of highly-durable polystyrene that withstands wear and tear. Our broad selection of door surround systems includes pilasters and mantel or pediment with urn overlays.