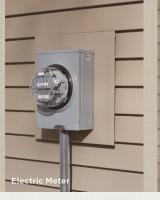

The Meter Base Mounting Block is designed to mount large accessories such as hose racks and electric meter bases.

**METER** 

16½" x 15½"

Flange Dim:

18½" x 16¾"

11/4"

The Large Meter Base Mounting Block accommodates oversized meters.