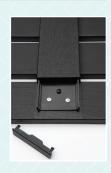

### Installation

Ply Gem raised panel or louvered shutters offer several installation options: plugs, matching screws or optional hidden fasteners. Both plugs and matching screws are supplied standard with all Raised Panel and Louvered shutters (unlike some of our competitors who provide only plastic plugs). Unique to Ply Gem, our Board & Batten shutters have a hidden installation feature shown above. The batten slides over to hide the screws.