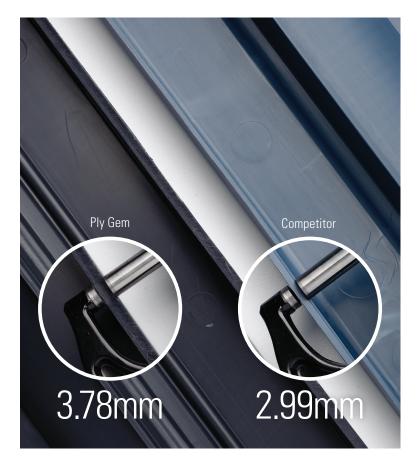

### Substantial

Thicker is better. Ply Gem shutters are up to 21% thicker and have up to 1/8" thicker profile than competitor shutters. Our thicker gauge construction adds strength and rigidity for reliable performance and durability. The thicker profile supports greater profile depth that creates realistic shadow lines. Our reinforced construction resists warping and results in a heavier, sturdier shutter. In fact, Ply Gem shutters weigh up to 25% more than the competitor's.