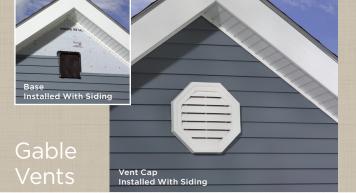

### Gable Vents

For the perfect finishing touch to your home, our gable vents are offered in round, half-round, square, octagonal, and rectangular styles to fit the look you want to create — whether it's classic or contemporary. Best of all, our uniquely designed snap-on system is easy to install, helping to keep your attic ventilated and temperate.