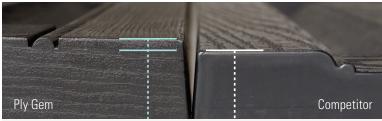

### Details

Ply Gem's tab-free construction, realistic beaded detail and clean edges mimic the look of real wood shutters. Inferior products often use tabs that when removed leave obviously plastic jagged edges.