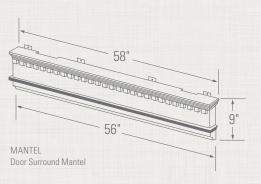

### Mantel Systems

Ply Gem's mantel systems are not only functional, they are beautiful. Mantel systems give your home a stately appearance by adding height and symmetry to the windows and garage doors. Endcaps and keystones add to the grandeur and are available for siding or brick applications. They are available in a classic design or with an optional dentil trim for a richer appearance.

| 36" | 44"   |
|-----|-------|
| 40" | 120"* |

<sup>120&</sup>quot; ideal for garage doors.

### **Door Surrounds**

Ply Gem's door surround systems welcome your guests with a stately entrance. They can be sized to fit most standard doorways and are built from our special mix of highly-durable polystyrene that withstands wear and tear. Our broad selection of door surround systems includes pilasters and mantel or pediment with urn overlays.