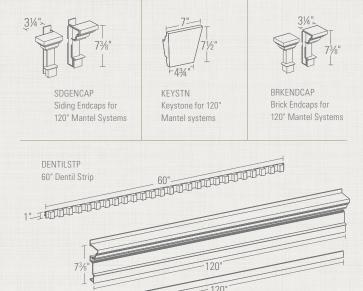

### Mantel Systems

Ply Gem's mantel systems are not only functional, they are beautiful. Mantel systems give your home a stately appearance by adding height and symmetry to the windows and garage doors. Endcaps and keystones add to the grandeur and are available for siding or brick applications. They are available in a classic design or with an optional dentil trim for a richer appearance.

| 36" | 44"   |
|-----|-------|
| 40" | 120"* |

<sup>120&</sup>quot; ideal for garage doors.