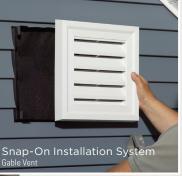

### Gable Vents

For the perfect finishing touch to your home, our gable vents are offered in round, half-round, square, octagonal, and rectangular styles to fit the look you want to create — whether it's classic or contemporary. Best of all, our uniquely designed snap-on system is easy to install, helping to keep your attic ventilated and temperate.