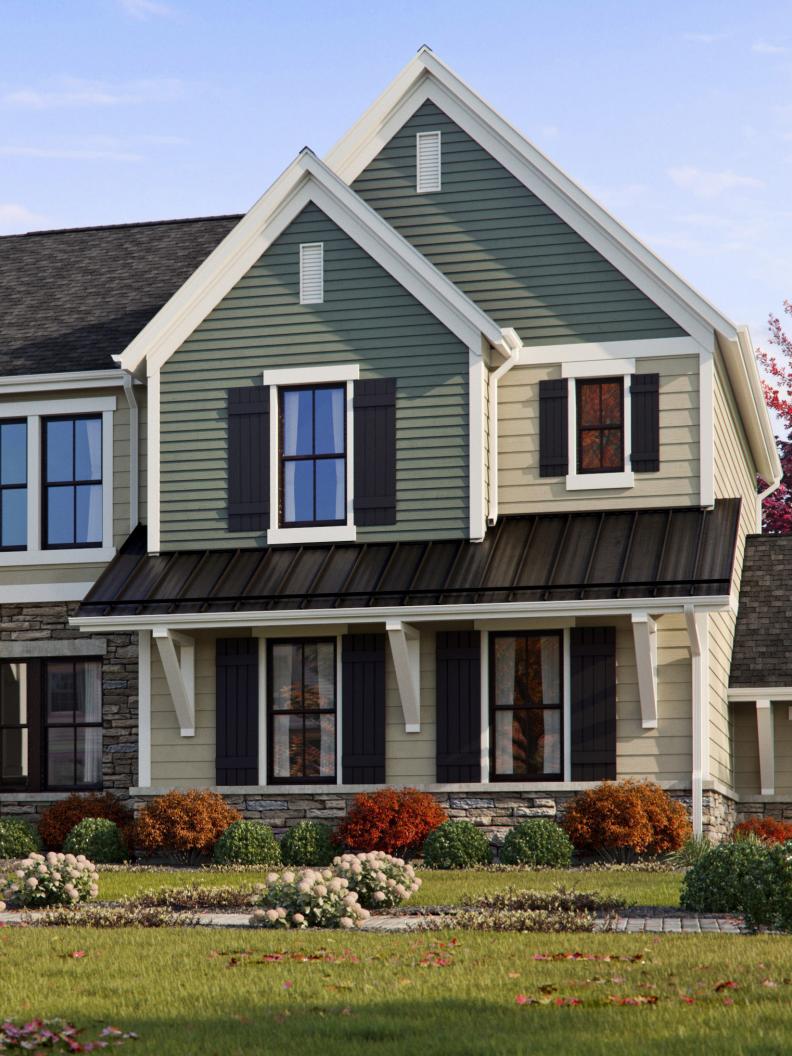

### Quality Shutters for Any Home

Our high-quality shutters are built to look as good as your home — whether it's brick, stone, vinyl siding, stucco or wood.

### A Style and Color for You

Our three elegant panel styles create the perfect fit for your home. Ply Gem offers classic styles like the Louvered design, Board & Batten design, as well as the Raised Panel design. Our shutters are available in 22 classic colors, factory finished to ensure quality and consistency. And when styles change they can also be painted with a high-quality latex paint. Ply Gem's durable design allows you to repaint the shutters over again.

#### Louvered Shutters

Nothing gives your home a classic look like Louvered shutters. Steeped in the traditions of American history, our elegant Louvered shutters provide the perfect finishing touch to your home by capturing the rich, natural woodgrain texture of real wood shutters — but without the splitting, cracking and peeling. Ply Gem Louvered shutters can be paired with arched tops to accent circle top windows.