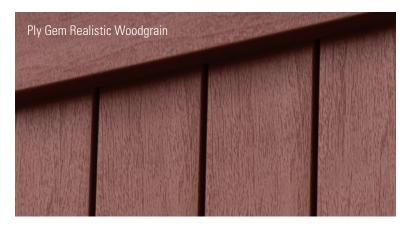

### Authentic

Real beauty comes from realistic woodgrain. Ply Gem accurately depicts the grain of real beveled wood panels on every edge and surface. Our competitors' grain runs in multiple directions, and doesn't extend beyond the shutter face.