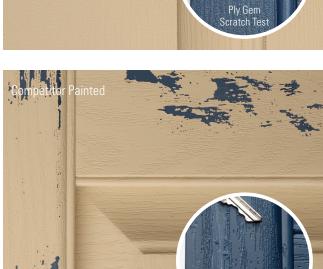

### Durable

Scratch ours and you can hardly tell; scratch theirs and you'll see what they're made of. Our baked-on lacquer finish resists fade and retains beauty season after season. Their color-through coating scratches easily and can fade over time. As well as being scratch-resistant, Ply Gem shutters accept latex paint beautifully, so if you want to update your look, you can. Latex paint can peel off competitor's shutters over time.