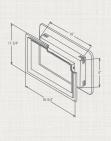

### Mounting Blocks

|                           | Universal J-Block®<br>Square or Scroll-Cut<br>Mounting Block                                                                      | Split Recessed<br>J-Block <sup>®</sup> Mounting<br>Block                                                                                                                                                                                                                                                                                                                                                                                                                                                                                                                                                                                                                                                                                                                                                                                                                                                                                                                                                                                                                                                                                                                                                                                                                                                                                                                                                                                                                                                                                                                                                                                                                                                                                                                                                                                                                                                                                                                                                                                                                                                                      | Mini J-Block <sup>®</sup><br>Mounting Block                                                                                  | (L) UL  Mounting Block  Included Electrical  Box Housing                                                                                 | Universal Large<br>J-Block <sup>®</sup> Mounting<br>Block                                              |
|---------------------------|-----------------------------------------------------------------------------------------------------------------------------------|-------------------------------------------------------------------------------------------------------------------------------------------------------------------------------------------------------------------------------------------------------------------------------------------------------------------------------------------------------------------------------------------------------------------------------------------------------------------------------------------------------------------------------------------------------------------------------------------------------------------------------------------------------------------------------------------------------------------------------------------------------------------------------------------------------------------------------------------------------------------------------------------------------------------------------------------------------------------------------------------------------------------------------------------------------------------------------------------------------------------------------------------------------------------------------------------------------------------------------------------------------------------------------------------------------------------------------------------------------------------------------------------------------------------------------------------------------------------------------------------------------------------------------------------------------------------------------------------------------------------------------------------------------------------------------------------------------------------------------------------------------------------------------------------------------------------------------------------------------------------------------------------------------------------------------------------------------------------------------------------------------------------------------------------------------------------------------------------------------------------------------|------------------------------------------------------------------------------------------------------------------------------|------------------------------------------------------------------------------------------------------------------------------------------|--------------------------------------------------------------------------------------------------------|
| Uses                      | The J-Block® mounts provide multiple uses, including the ability to easily and attractively mount light fixtures and receptacles. | The Split Recessed J-Block® has a patented hinge that allows for ease of installation without removal of electrical receptacles and water faucets.                                                                                                                                                                                                                                                                                                                                                                                                                                                                                                                                                                                                                                                                                                                                                                                                                                                                                                                                                                                                                                                                                                                                                                                                                                                                                                                                                                                                                                                                                                                                                                                                                                                                                                                                                                                                                                                                                                                                                                            | The Mini J-Block® mounting block is designed to mount small accessories such as doorbells and electrical outlet receptacles. | The Electrical UL® Mounting Block is designed to mount light fixtures or electrical outlets. Includes electrical box and mounting block. | The Large J-Block® is<br>designed to mount<br>large light fixtures,<br>house numbers<br>and mailboxes. |
| Product<br>Code           | Square:<br>UNIBLØCK<br>Scroll-Cut:<br>UNIBLØCKSC                                                                                  | MBLØCKR                                                                                                                                                                                                                                                                                                                                                                                                                                                                                                                                                                                                                                                                                                                                                                                                                                                                                                                                                                                                                                                                                                                                                                                                                                                                                                                                                                                                                                                                                                                                                                                                                                                                                                                                                                                                                                                                                                                                                                                                                                                                                                                       | MBLØCK                                                                                                                       | EBLØCK<br>Includes electrical box<br>and mounting block                                                                                  | JMBLØCK                                                                                                |
| Surface<br>Dimensions     | 5" x 6"                                                                                                                           | 51⁄4" x 3 5⁄4"                                                                                                                                                                                                                                                                                                                                                                                                                                                                                                                                                                                                                                                                                                                                                                                                                                                                                                                                                                                                                                                                                                                                                                                                                                                                                                                                                                                                                                                                                                                                                                                                                                                                                                                                                                                                                                                                                                                                                                                                                                                                                                                | 6" x 4¾"                                                                                                                     | 4%" x 5%"                                                                                                                                | 6" x 10 ½"                                                                                             |
| Flange<br>Dimensions      | 7¼"x8½"                                                                                                                           | 7³/₅" x 5 ⁵/₅"                                                                                                                                                                                                                                                                                                                                                                                                                                                                                                                                                                                                                                                                                                                                                                                                                                                                                                                                                                                                                                                                                                                                                                                                                                                                                                                                                                                                                                                                                                                                                                                                                                                                                                                                                                                                                                                                                                                                                                                                                                                                                                                | Flange Dim:<br>67/6" x 51/4"                                                                                                 | 71/e" x 81/e"                                                                                                                            | 83/8" x 12 1/2"                                                                                        |
| J-Channel I.D.*           | ½" adjusts to 1¼"                                                                                                                 | ½" adjusts to 1 ¼"                                                                                                                                                                                                                                                                                                                                                                                                                                                                                                                                                                                                                                                                                                                                                                                                                                                                                                                                                                                                                                                                                                                                                                                                                                                                                                                                                                                                                                                                                                                                                                                                                                                                                                                                                                                                                                                                                                                                                                                                                                                                                                            | ³¼" adjusts to 1½"                                                                                                           | ½" adjusts to 1¼"                                                                                                                        | ½" adjusts to 1¼"                                                                                      |
| Knockouts                 | Round: 4" Diameter<br>Rectangular: 2%" x 3 <sup>3</sup> / <sub>4</sub> "                                                          | Round: 1" Diameter<br>Rectangular: 21/4" x 37/6"                                                                                                                                                                                                                                                                                                                                                                                                                                                                                                                                                                                                                                                                                                                                                                                                                                                                                                                                                                                                                                                                                                                                                                                                                                                                                                                                                                                                                                                                                                                                                                                                                                                                                                                                                                                                                                                                                                                                                                                                                                                                              | Round: 1½" Diameter<br>Rectangular: 2¾" x 3¾"                                                                                |                                                                                                                                          | Scored for Rectangular and Round Cut                                                                   |
| Limited Lifetime WARRANTY | <b>√</b>                                                                                                                          | ✓                                                                                                                                                                                                                                                                                                                                                                                                                                                                                                                                                                                                                                                                                                                                                                                                                                                                                                                                                                                                                                                                                                                                                                                                                                                                                                                                                                                                                                                                                                                                                                                                                                                                                                                                                                                                                                                                                                                                                                                                                                                                                                                             | <b>✓</b>                                                                                                                     | <b>✓</b>                                                                                                                                 | <b>√</b>                                                                                               |
| MULTI<br>DEPTH            | <b>√</b>                                                                                                                          | <b>✓</b>                                                                                                                                                                                                                                                                                                                                                                                                                                                                                                                                                                                                                                                                                                                                                                                                                                                                                                                                                                                                                                                                                                                                                                                                                                                                                                                                                                                                                                                                                                                                                                                                                                                                                                                                                                                                                                                                                                                                                                                                                                                                                                                      | <b>✓</b>                                                                                                                     | <b>√</b>                                                                                                                                 | <b>√</b>                                                                                               |
| PERFECT                   | ✓                                                                                                                                 | <b>√</b>                                                                                                                                                                                                                                                                                                                                                                                                                                                                                                                                                                                                                                                                                                                                                                                                                                                                                                                                                                                                                                                                                                                                                                                                                                                                                                                                                                                                                                                                                                                                                                                                                                                                                                                                                                                                                                                                                                                                                                                                                                                                                                                      | ✓                                                                                                                            | <b>✓</b>                                                                                                                                 | ✓                                                                                                      |
| Technical<br>Drawings     | 3-3/16<br>3-3/16<br>3-1/2                                                                                                         | 2-de sensor sonor | 1-1/8'                                                                                                                       | 3-1/5 F                                                                                                                                  |                                                                                                        |