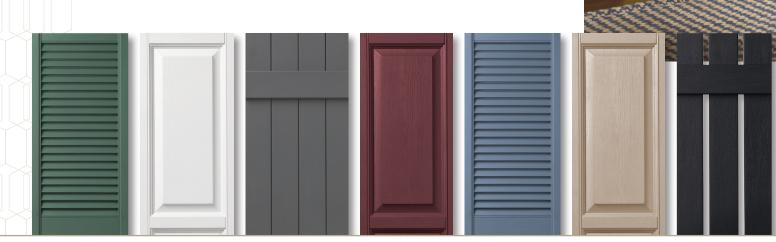

### A Style and Color for You

Our three elegant panel styles create the perfect fit for your home. Ply Gem offers classic styles like the Louvered design, Board & Batten design, as well as the Raised Panel design. Our shutters are available in 22 classic colors, factory finished to ensure quality and consistency. And when styles change they can also be painted with a high-quality latex paint. Ply Gem's durable design allows you to repaint the shutters over again.

### Shutter Styles

### Raised Panel Shutters

Raised Panel shutters offer the unique, turn-of-the-century look of the grand homes of the South, but with a contemporary richness and style. Their simple lines create a striking profile to your home that is reminiscent of our early American heritage. Ply Gem's Raised Panel shutters can be purchased in both custom and standard sizes, and come with our Limited Lifetime Warranty. They can be paired with matching transom tops or arch tops for added height and impact.

#### Louvered Shutters

Nothing gives your home a classic look like Louvered shutters. Steeped in the traditions of American history, our elegant Louvered shutters provide the perfect finishing touch to your home by capturing the rich, natural woodgrain texture of real wood shutters — but without the splitting, cracking and peeling. Ply Gem Louvered shutters can be paired with arched tops to accent circle top windows.

### Board & Batten Shutters

Open or closed, 3- or 4-Panel, Board & Batten style shutters add a rustic look to any home and are perfect for a variety of design styles, from Country to Craftsman.

Raised Panel