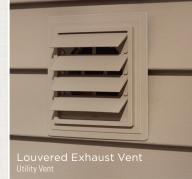

### **Utility Vents**

Our utility vents are sturdy and provide excellent cross-ventilation of garages, foundations, and range hoods. The Louvered Exhaust Vent is ideal for removing the moist air of dryers and bathrooms. Intake louvers and soffit intakes work in tandem with the vents to maximize the flow of air, allowing your family to breathe easier. With Ply Gem utility vents, your home not only looks beautiful, but feels fresher.