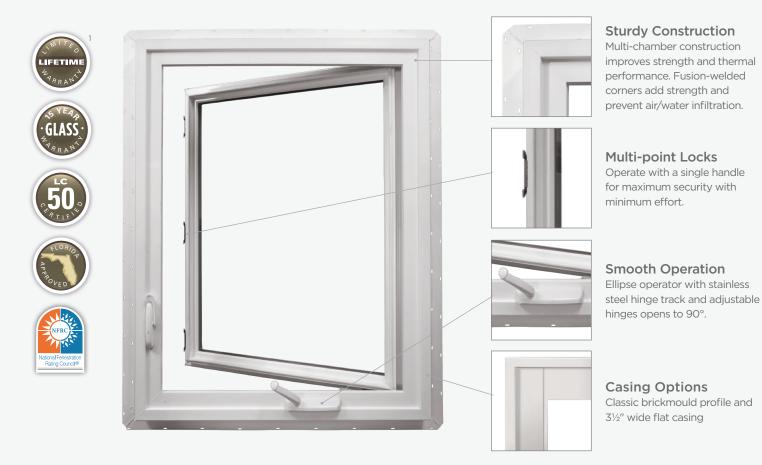

## Building choice into every view.

Our 1500 Vinyl Collection Casement windows are available in singles, twins, triples, quads, fixed and a wide selection of architectural shapes.

**Test Unit Size** Water Pressure **Air Infiltration** Florida FL Structural **Overall Rating** (inches) (scfm/ft2) Number **Product Type** (psf) Pressure (psf) Casement 35.5 x 71.5 C-LC50 0.01 9.75 psf +50/-50 FL 15317 Awning 47.5 x 35.5 AP-LC50 0.09 9.00 psf +50/-50 FL 15316 **Casement FW** 71.5 x 71.5 FW-R60 0.00 9.00 psf +60/-60 FL 15325