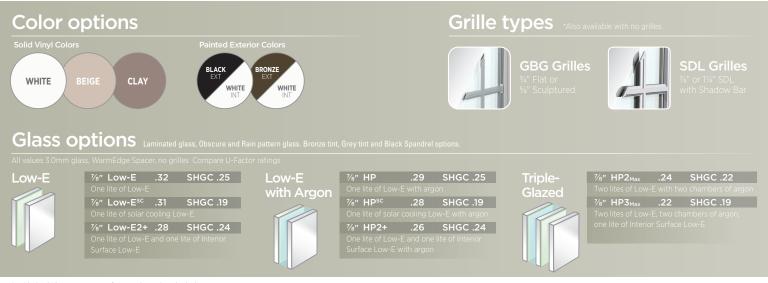

## Building choice into every view.

Our 1500 Vinyl Collection Casement windows are available in singles, twins, triples, quads, fixed and a wide selection of architectural shapes.

**Test Unit Size** Water Pressure **Air Infiltration** Florida FL Structural **Overall Rating** (inches) (scfm/ft2) Number **Product Type** (psf) Pressure (psf) Casement 35.5 x 71.5 C-LC50 0.01 9.75 psf +50/-50 FL 15317 Awning 47.5 x 35.5 AP-LC50 0.09 9.00 psf +50/-50 FL 15316 **Casement FW** 71.5 x 71.5 FW-R60 0.00 9.00 psf +60/-60 FL 15325