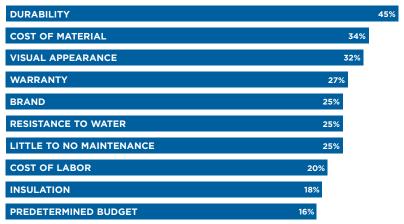

# Vinyl siding delivers what homeowners want.

Most important factors in siding material according to homeowners:

Source: Ply Gem primary research, December 2020

**DURABILITY.** If you're looking for siding that is durable and low maintenance, and looks beautiful, Ovation siding is the ideal choice. Ovation will enhance your home's appearance today — and for years to come.