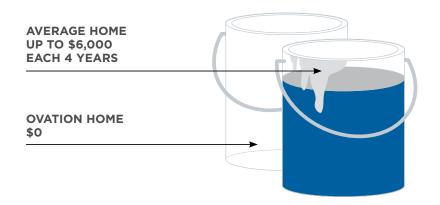

# No paint. No stain. No hassles.

Based on an average-size home, repainting or staining can cost up to \$6,000 every four years. Ovation never needs painting, caulking or patching because, unlike wood, it won't crack, peel, rot or split. And the maintenance cost of vinyl siding is negligible (just soap and water).