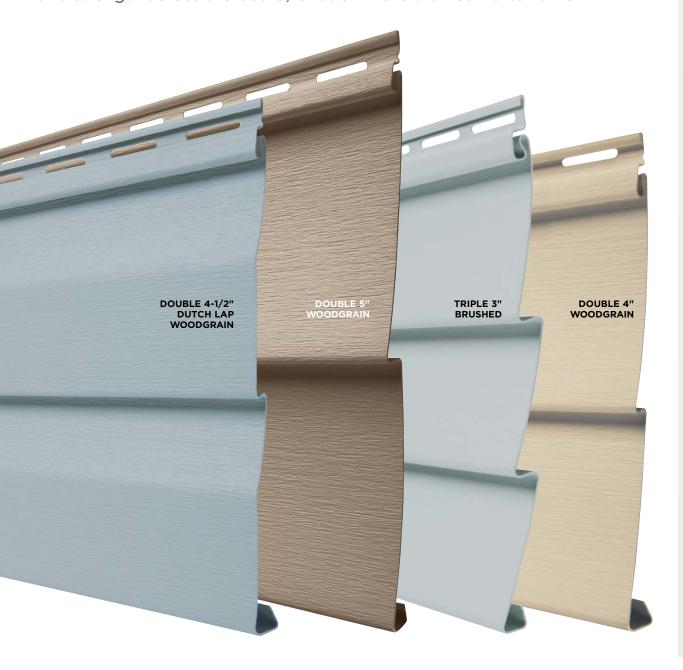

### 9/16" PANEL PROJECTION

Enhanced shadow lines replicate the appearance of real wood panels.

# **Available Colors**

Enhance your home's style with a palette ranging from traditional pastels and earth tones to darker contemporary colors.

ALL

ALL

D4 DL D5

ALL

ALL AVAILABLE IN ALL PANELS

SOLARDEFENSE
REFLECTIVE TECHNOLOGY™