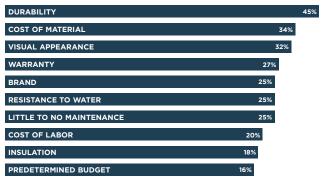

## Vinyl siding delivers what homeowners want.

Most important factors in siding material according to homeowners:

Source: Ply Gem primary research, December 2020