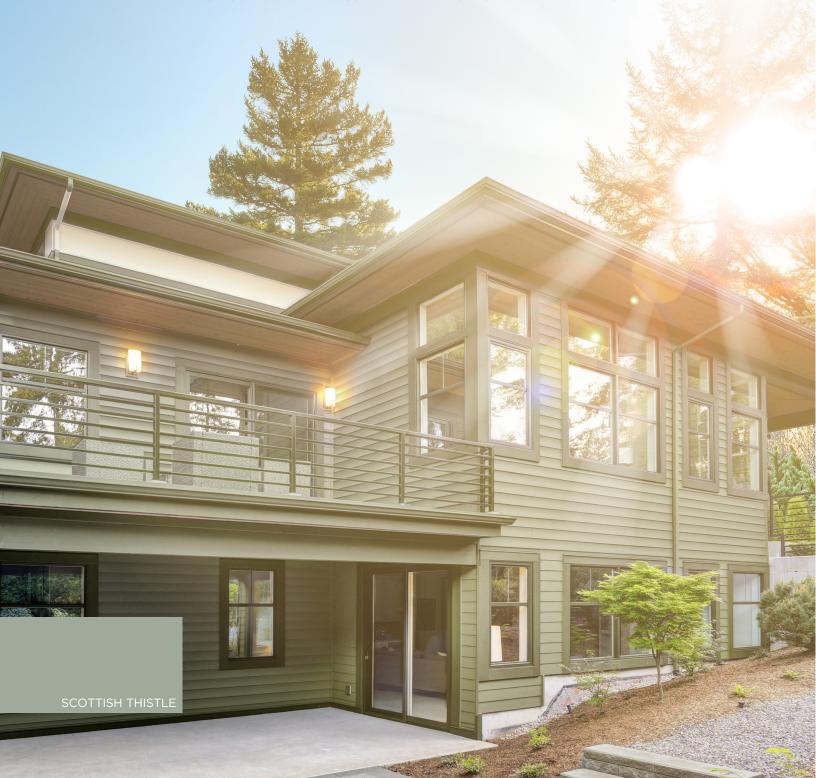

# THE **PREMIER**SIDING SOLUTION FOR THE WEST

We know how extreme the environment is out West

- these areas have unique conditions that include
high elevations, low humidity, low sun angles and
significant temperature swings. Together, they can
damage the siding on your home.

Introducing Western Extreme™ Siding, from the makers of Mastic by Ply Gem, the foremost expert and leader in vinyl siding. Western Extreme was engineered specifically for these regions, and is the premier siding that can stand up to these unique harsh environmental conditions.