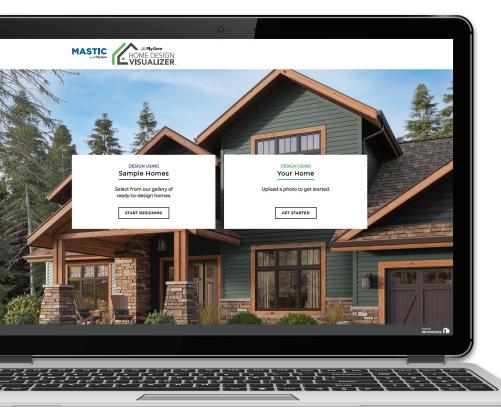

## SEE YOUR HOME WITH WESTERN EXTREME

Not sure how all the colors, textures and styles will look on your home? We're here to help you transform your home's curb appeal with our Ply Gem® Home Design Visualizer tool.

Imagine the possibilities at **mastic.com/visualizer** or scan the QR Code.