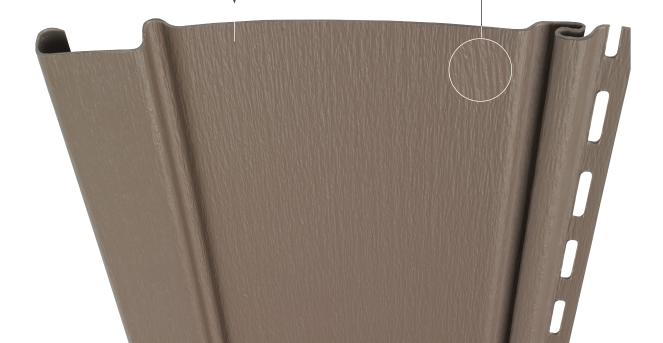

#### **ADVANCED LOCKING SYSTEM & NAIL HEM**

Extra thick panels held by unique locking system hang tough through the harshest weather and rapid temperature changes.

### REALISTIC WOODGRAIN FINISH

Authentic woodgrain appearance replicates the look of freshly painted wood.