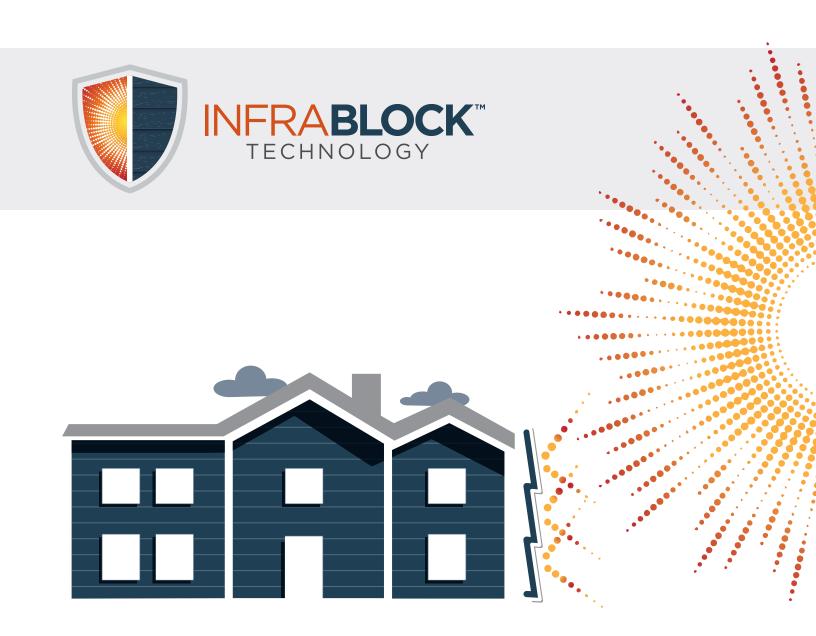

## FINALLY, A SOLUTION FOR INFRARED ENERGY

Exclusively from Mastic by Ply Gem, and only available in our Western Extreme line-up. Proprietary InfraBlock™ Technology specifically designed to withstand and reflect damaging infrared energy from destroying the exterior of your home.

The "Wild West" presents unique environmental conditions such as high elevations, arid conditions, low sun angles and rapid temperature swings, that all work together to allow infrared energy to penetrate the atmosphere and wreak havoc on traditional siding. InfraBlock Technology was created to withstand and defend against the harshest infrared energy that comes from direct sunlight - for beauty that looks just as luxurious years from now as it does the day it was installed.