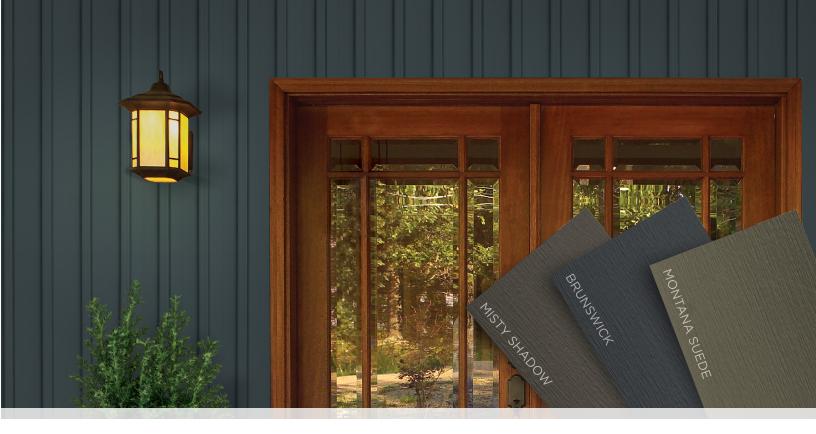

## BEAUTIFULLY COORDINATED

To ensure everything matches beautifully on your Western Extreme home, you can choose color-matching Ply Gem® accents. Start with the rich texture of Mastic Cedar Discovery® shakes or the crisp vertical lines of Board+Batten, but finish with charming shutters, expertly crafted trim or rustic stone. Creating your dream home exterior can start and finish with our Mastic and Ply Gem products. Every product we make is designed to perform and look beautiful together—because a house is a home when it's perfectly finished.