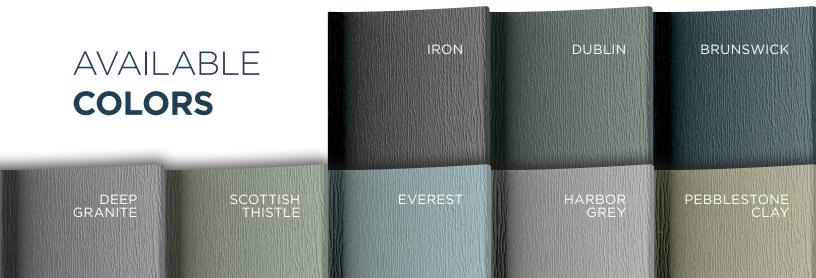

## **ALSO AVAILABLE IN BOARD+BATTEN**

Create a striking traditional, modern farmhouse or industrial style, with Board+Batten as your primary siding choice or as an accent to highlight architectural features. Available in three new darker hues featuring Infrablock Technology™ for a contemporary look that never needs painting. Advanced engineering ensures superior impact resistance and outstanding durability in all western weather conditions.

## BEAUTIFULLY COORDINATED

To ensure everything matches beautifully on your Western Extreme home, you can choose color-matching Ply Gem® accents. Start with the rich texture of Mastic Cedar Discovery® shakes or the crisp vertical lines of Board+Batten, but finish with charming shutters, expertly crafted trim or rustic stone. Creating your dream home exterior can start and finish with our Mastic and Ply Gem products. Every product we make is designed to perform and look beautiful together—because a house is a home when it's perfectly finished.