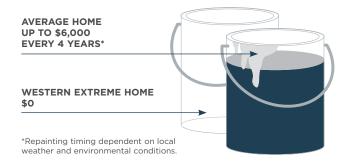

### No paint. No stain. No hassles.

Based on an average-size home, repainting or staining can cost up to \$6,000 every four years. Western Extreme never needs painting, caulking or patching because, unlike wood, it won't crack, peel, rot or split. Plus, the maintenance cost of vinyl siding is negligible—just use soap and water.