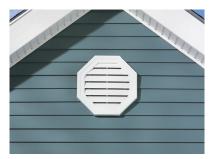

#### **GABLE VENTS**

Typically installed at the peak of a roof, gable vents encourage proper attic airflow. Ply Gem gable vents allow maximum ventilation and feature a special snap-on system for easy installation and cleaning. Whether you choose to have your gable vents blend in with your siding or stand out as a decorative accent, you'll find a variety of stylish options.