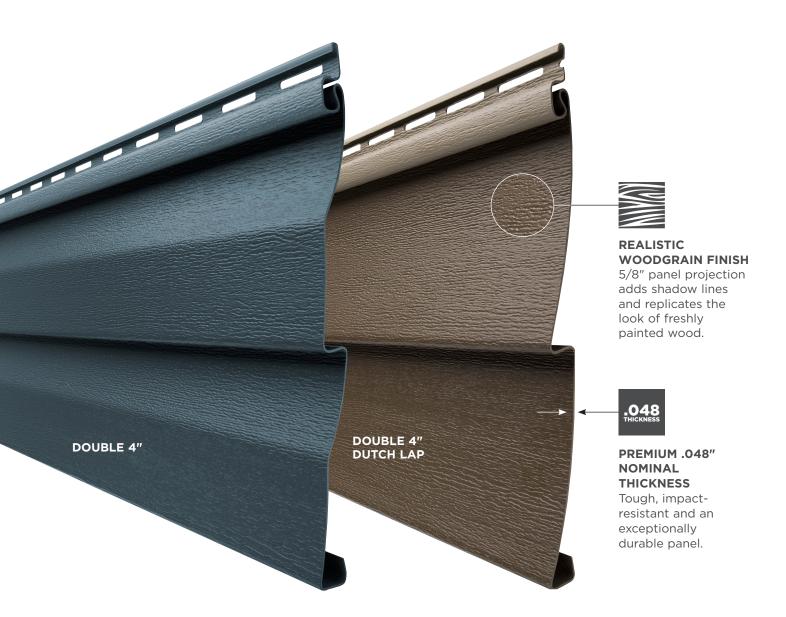

**7" WIDTH**Features a
5½" base and
a ½" batten.

PREMIUM .048"
NOMINAL THICKNESS
Tough, impact-resistant
and exceptionally

durable panel.

### REALISTIC WOODGRAIN FINISH

Authentic woodgrain appearance replicates the look of freshly painted wood.