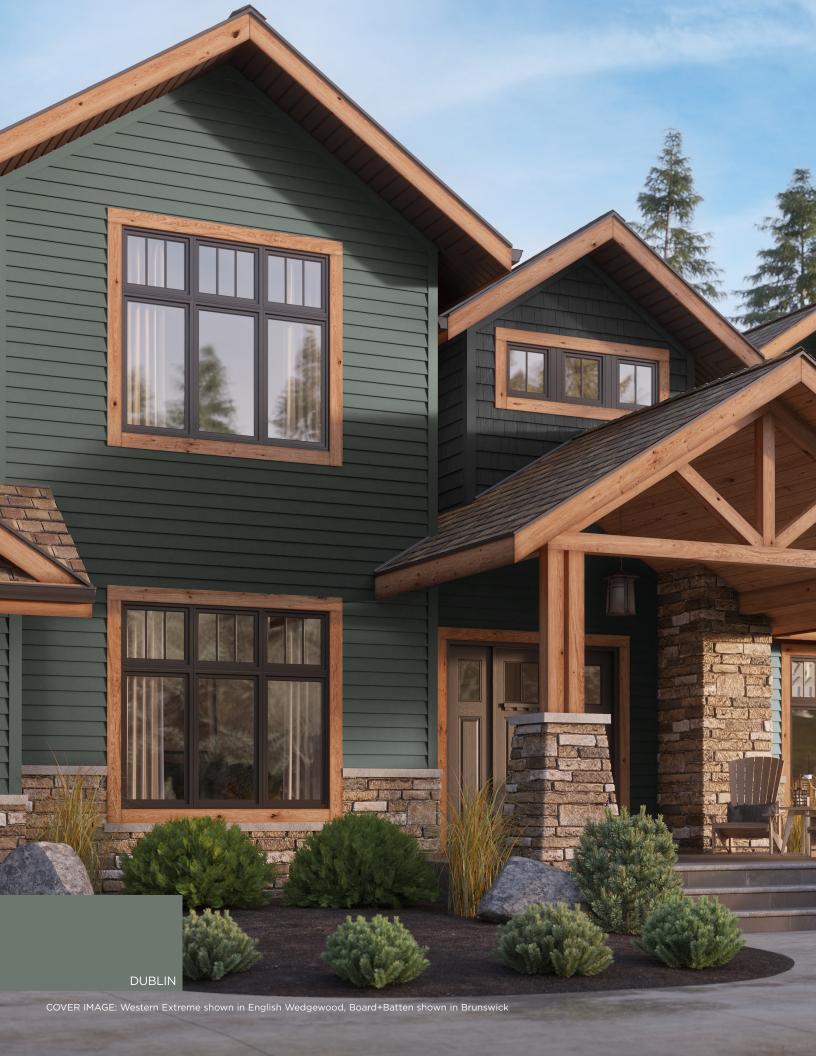

## **ALSO AVAILABLE IN BOARD+BATTEN**

Create a striking traditional, modern farmhouse or industrial style, with Board+Batten as your primary siding choice or as an accent to highlight architectural features. Available in three new darker hues featuring Infrablock Technology™ for a contemporary look that never needs painting. Advanced engineering ensures superior impact resistance and outstanding durability in all western weather conditions.

**7" WIDTH**Features a
5½" base and
a ½" batten.

PREMIUM .048"
NOMINAL THICKNESS
Tough, impact-resistant
and exceptionally

durable panel.

### REALISTIC WOODGRAIN FINISH

Authentic woodgrain appearance replicates the look of freshly painted wood.