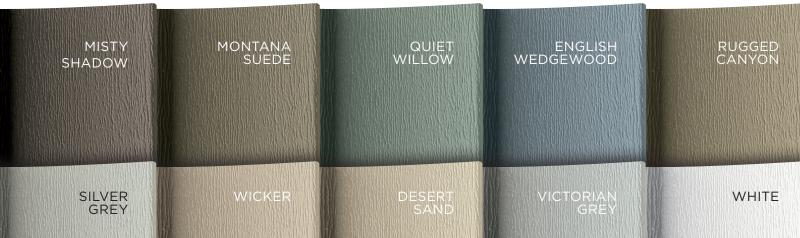

## **ALSO AVAILABLE IN BOARD+BATTEN**

Create a striking traditional, modern farmhouse or industrial style, with Board+Batten as your primary siding choice or as an accent to highlight architectural features. Available in three new darker hues featuring Infrablock Technology™ for a contemporary look that never needs painting. Advanced engineering ensures superior impact resistance and outstanding durability in all western weather conditions.

## BEAUTIFULLY COORDINATED

To ensure everything matches beautifully on your Western Extreme home, you can choose color-matching Ply Gem® accents. Start with the rich texture of Mastic Cedar Discovery® shakes or the crisp vertical lines of Board+Batten, but finish with charming shutters, expertly crafted trim or rustic stone. Creating your dream home exterior can start and finish with our Mastic and Ply Gem products. Every product we make is designed to perform and look beautiful together—because a house is a home when it's perfectly finished.