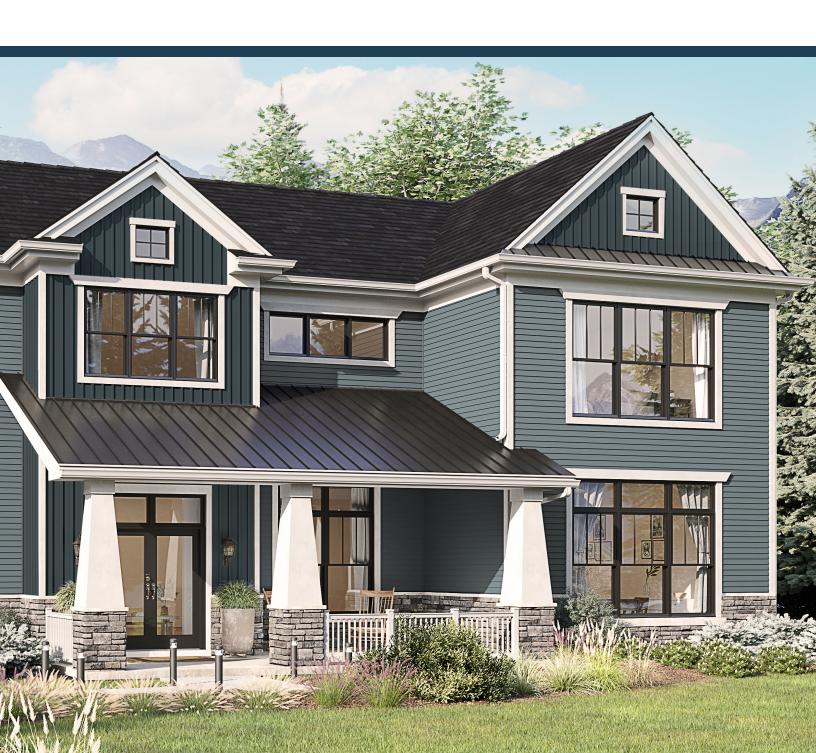

# THE **PREMIER**SIDING SOLUTION FOR THE WEST

We know how extreme the environment is out West

- these areas have unique conditions that include
high elevations, low humidity, low sun angles and
significant temperature swings. Together, they can
damage the siding on your home.

Introducing Western Extreme™ Siding, from the makers of Mastic by Ply Gem, the foremost expert and leader in vinyl siding. Western Extreme was engineered specifically for these regions, and is the premier siding that can stand up to these unique harsh environmental conditions.

## DESIGNED FOR BEAUTY. **ENGINEERED TO LAST.**