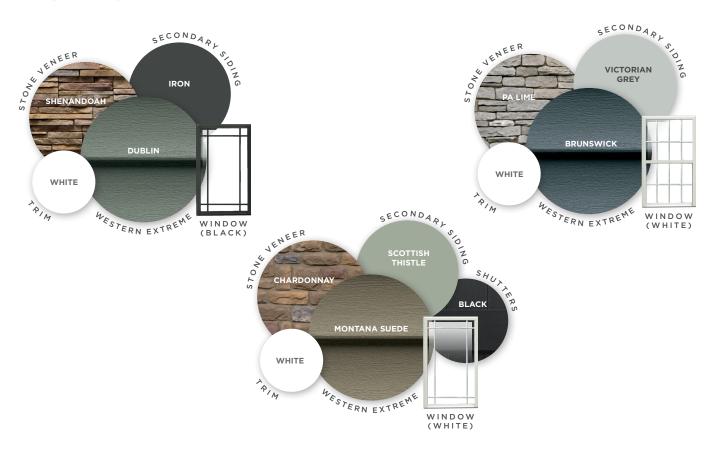

## BEAUTIFULLY COORDINATED

To ensure everything matches beautifully on your Western Extreme home, you can choose color-matching Ply Gem® accents. Start with the rich texture of Mastic Cedar Discovery® shakes or the crisp vertical lines of Board+Batten, but finish with charming shutters, expertly crafted trim or rustic stone. Creating your dream home exterior can start and finish with our Mastic and Ply Gem products. Every product we make is designed to perform and look beautiful together—because a house is a home when it's perfectly finished.