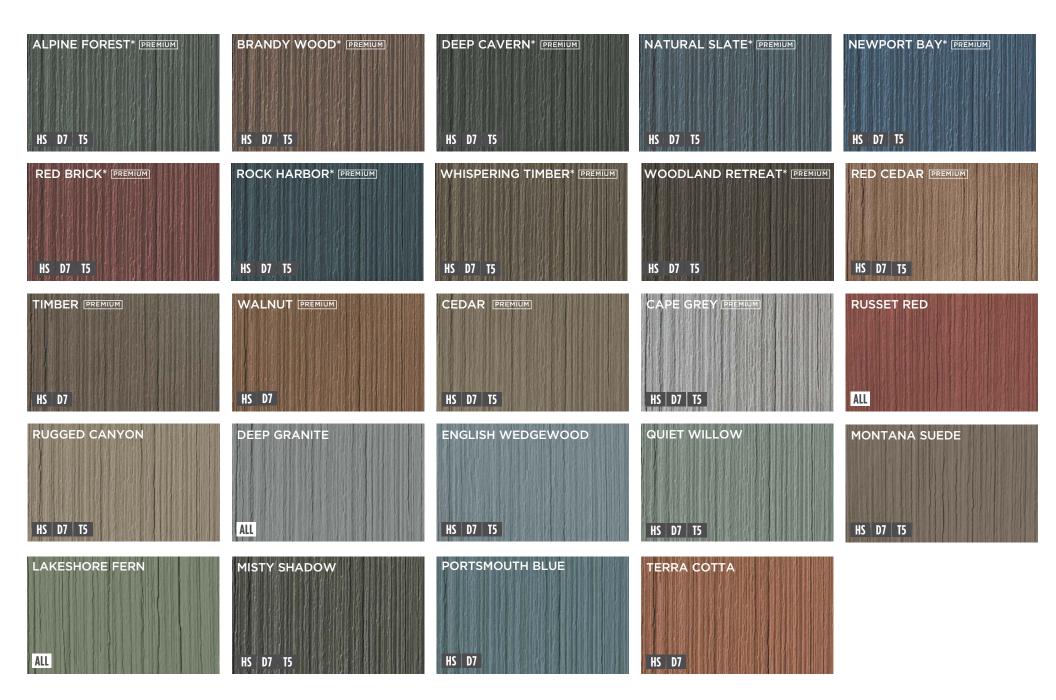

# Available **Colors**

Enhance your home's style with a palette ranging from traditional pastels and earth tones to darker contemporary colors.

**CEDAR DISCOVERY** PROFILE AND COLOR KEY Due to printing limitations, colors may not be exactly as shown. Refer to actual sample and color chips for best match.

HS HAND-SPLIT SHAKE

HR HALF-ROUND

D7 PERFECTION DOUBLE D7"

**15** PERFECTION TRIPLE T5"

ALL PROFILES

\*SolarDefense Vinyl Siding Color Match