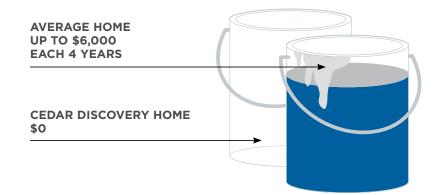

### No paint. No stain. No hassles.

Based on an average-size home, repainting or staining can cost up to \$6,000 every four years. Cedar Discovery never needs painting, caulking or patching because, unlike wood, it won't crack, peel, rot or split. And the maintenance cost of vinyl siding is negligible (just soap and water).