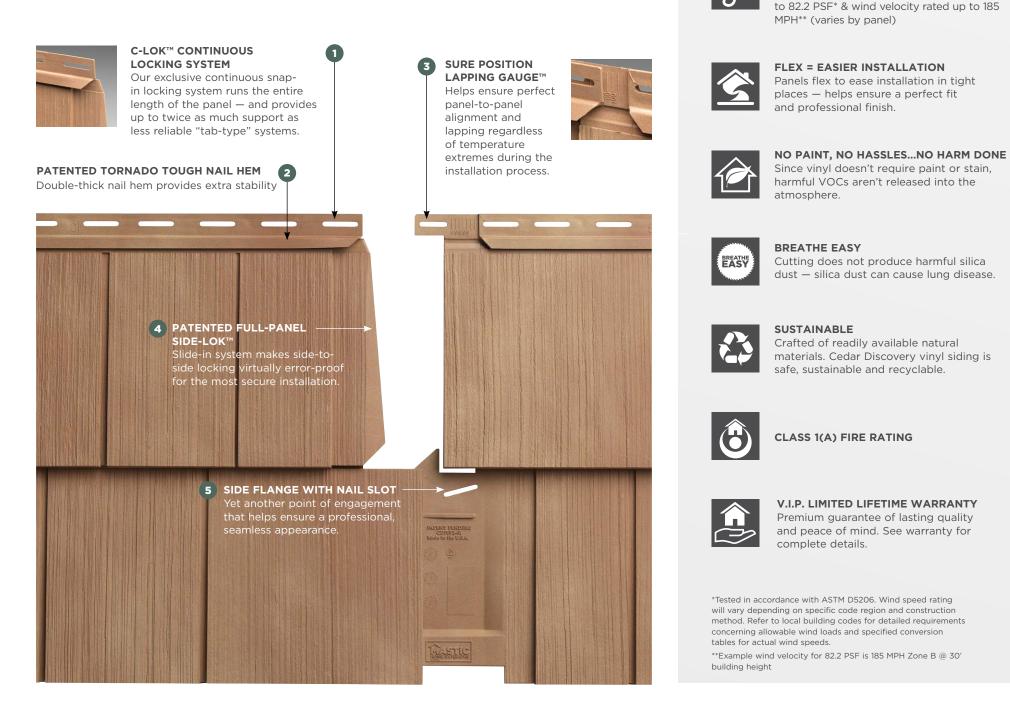

## **5** Five Point Locking System Ensures Ultimate Peace of Mind

WIND VELOCITY - RATED

Standard wind load design pressure (DP) up

**UP TO 185 MPH** 

HAND-SPLIT SHAKE Rich, realistic texture and deep random grooves replicate the beautifully rustic look of real cedar shakes.

**PERFECTION SHINGLE TRIPLE 5"** Random gaps and a cedar-grain texture replicate the look of real cedar shingles.

LINEN PERFECTION TRIPLE 5"

### PERFECTION SHINGLE DOUBLE 7"

Random gaps and a refreshed, realistic rough cedar-grain texture replicate the natural appearance of real cedar shingles.

### HALF-ROUND

A beautiful accent for neo-traditional homes, our Half-Round features a rough cedar-grain texture and a distinct scalloped edge.