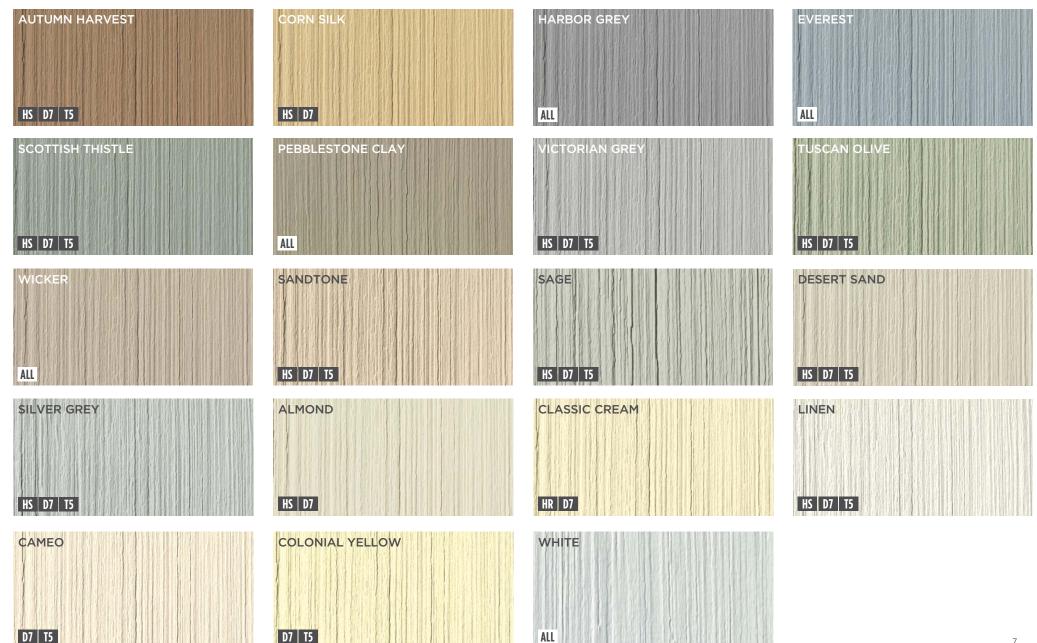

# Available **Colors**

Enhance your home's style with a palette ranging from traditional pastels and earth tones to darker contemporary colors.

**CEDAR DISCOVERY** PROFILE AND COLOR KEY Due to printing limitations, colors may not be exactly as shown. Refer to actual sample and color chips for best match.

HS HAND-SPLIT SHAKE

HR HALF-ROUND

D7 PERFECTION DOUBLE D7"

**15** PERFECTION TRIPLE T5"

ALL PROFILES

\*SolarDefense Vinyl Siding Color Match