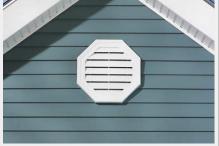

Why does ventilation matter? Vents protect your home from heat and moisture buildup and keep fresh air moving. Sturdy and well-built, Ply Gem vents are specially engineered to deter insects, birds and other animals. They're easy to install on all types of siding and come in hundreds of colors and a variety of designer styles. Best of all, Ply Gem vents are constructed of high-performance, long-lasting vinyl for a lifetime of low maintenance.

#### GABLE VENTS

Typically installed at the peak of a roof, gable vents encourage proper airflow in your attic. Ply Gem gable vents allow maximum ventilation and feature a special snap-on system for easy installation and cleaning. Whether you choose to have your gable vents blend in with your siding or stand out as a decorative accent, you'll find a variety of stylish options.