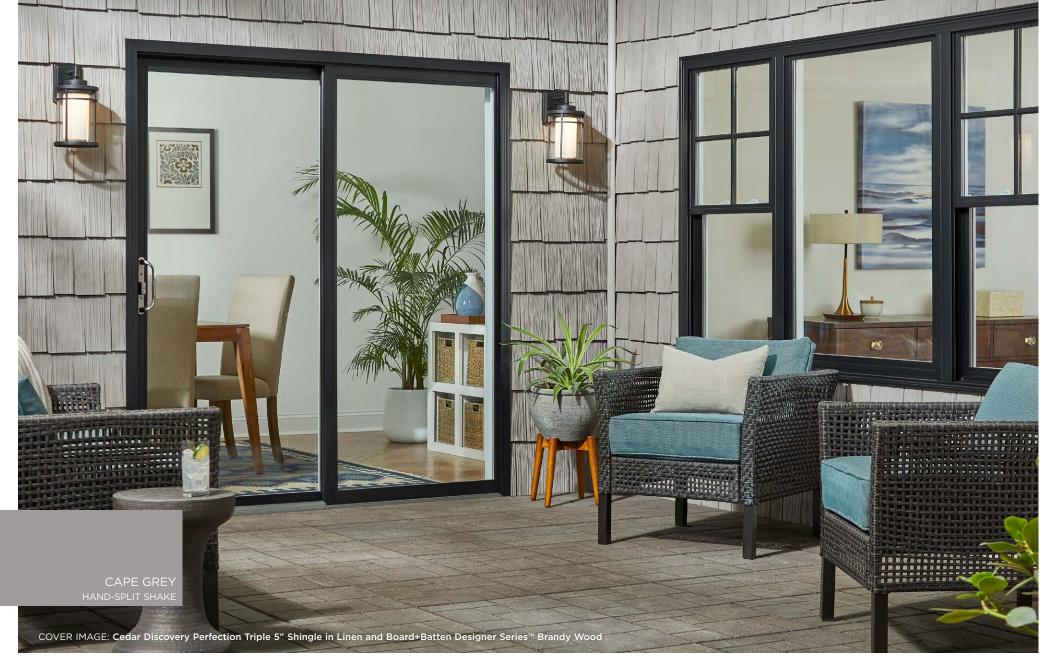

# Designed for beauty. Engineered to last.

## **5** Five Point Locking System Ensures Ultimate Peace of Mind

WIND VELOCITY - RATED

Standard wind load design pressure (DP) up

**UP TO 185 MPH** 

HAND-SPLIT SHAKE Rich, realistic texture and deep random grooves replicate the beautifully rustic look of real cedar shakes.