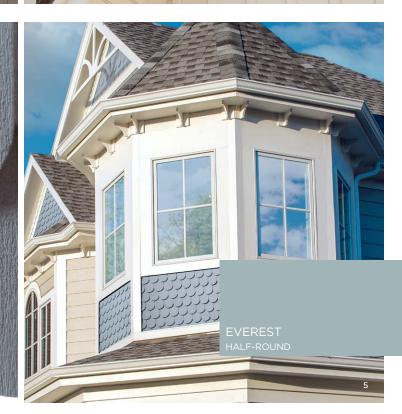

### HALF-ROUND

A beautiful accent for neo-traditional homes, our Half-Round features a rough cedar-grain texture and a distinct scalloped edge.