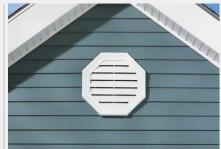

#### **GABLE VENTS**

Typically installed at the peak of a roof, gable vents encourage proper airflow in your attic.
Ply Gem gable vents allow maximum ventilation and feature a special snap-on system for easy installation and cleaning. Whether you choose to have your gable vents blend in with your siding or stand out as a decorative accent, you'll find a variety of stylish options.