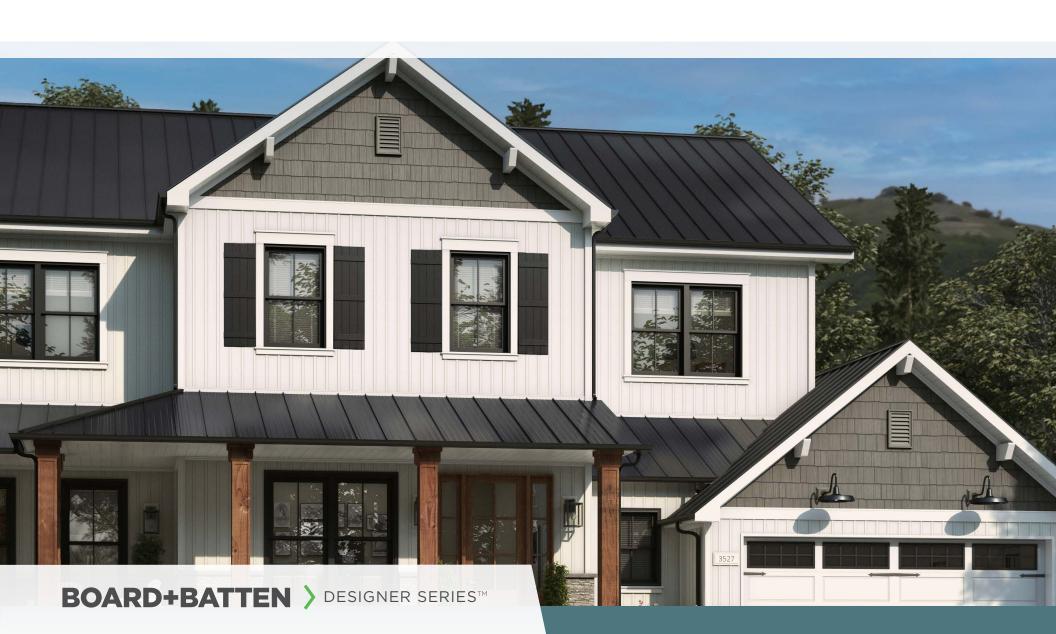

BOARD+BATTEN Designer Series<sup>™</sup> delivers a striking vertical style. Use it as the dominant exterior cladding or as an accent to highlight architectural features. Available in a broad range of colors, including new darker hues featuring SolarDefense Reflective Technology<sup>™</sup> for a contemporary look that never needs painting. Advanced engineering ensures superior impact resistance and outstanding durability in all weather conditions.

# ARCHITECTURAL FEATURES

Use Board+Batten

Designer Series™ to accent
gables or peak areas. It
adds contrast, curb appeal
and helps increase the
value of your home.

### **DORMERS**

Board+Batten Designer
Series™ highlights the
vertical plane of this
dormer, providing the
perfect counterpoint to
the angled roof lines.