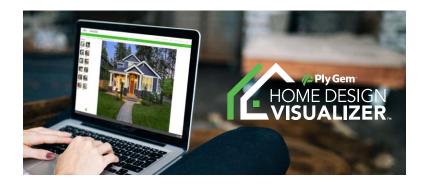

# Home Design Made Easy.

It's simple to begin designing your dream home with the new Ply Gem® Home Design Visualizer.

## Visit mastic.com/visualizer

### **GET STARTED**

### CHOOSE A HOUSE OR UPLOAD YOUR OWN

It's that easy, just select from a variety of home styles or upload a picture of your own home to see the transformation.

### ADD COLOR + VISUALIZE

### THE INTERACTIVE DESIGN TOOL

Try the new Ply Gem Home Design Visualizer, a quick and easy way to see what different products, colors and palettes look like on your home.