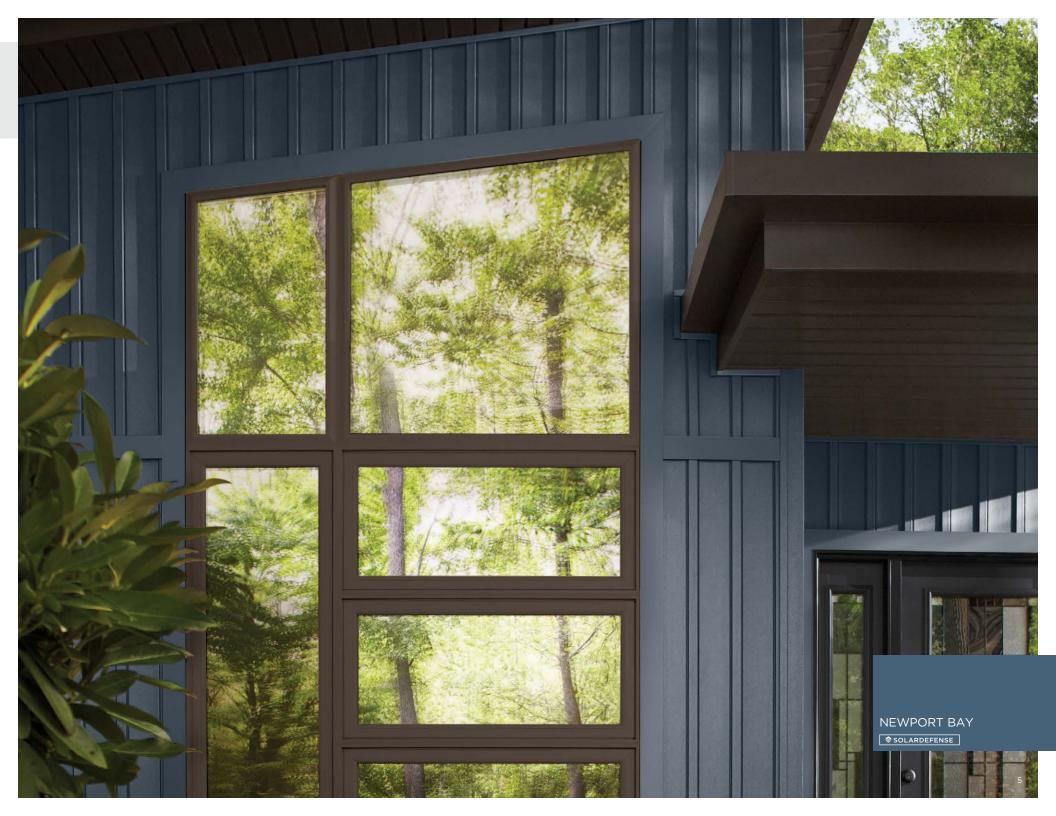

# Board+Batten is Now Available in SolarDefense Reflective Technology

Whatever architectural style you prefer will be enhanced with board and batten siding in deep, rich luxurious colors. And with SolarDefense Reflective Technology, you don't have to worry about fading or distortion because each board is engineered to resist the sun's harshest UV rays. So go ahead, splurge on one of these deep hues you've always wanted, knowing they'll stay looking fresh and dreamy for years to come.