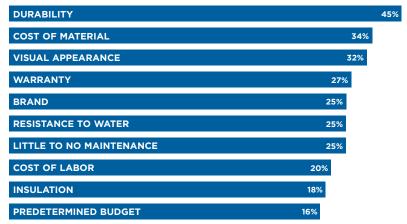

# Vinyl siding delivers what homeowners want.

Most important factors in siding material according to homeowners:

Source: Ply Gem primary research, December 2020

**DURABILITY.** If you're looking for siding that is durable and low maintenance, and looks beautiful, Board+Batten siding is the ideal choice. Board+Batten will enhance your home's appearance today — and for years to come.