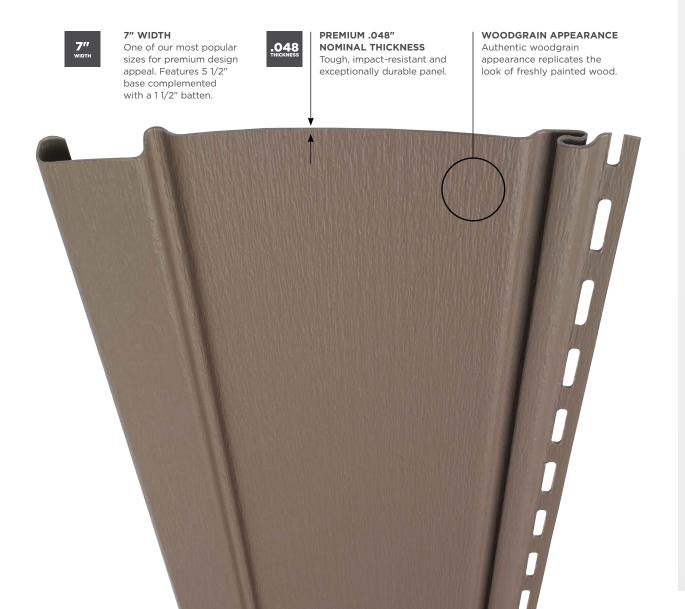

BOARD+BATTEN Designer Series<sup>™</sup> delivers a striking vertical style. Use it as the dominant exterior cladding or as an accent to highlight architectural features. Available in a broad range of colors, including new darker hues featuring SolarDefense Reflective Technology<sup>™</sup> for a contemporary look that never needs painting. Advanced engineering ensures superior impact resistance and outstanding durability in all weather conditions.

#### HANG-TOUGH™ TECHNOLOGY

Exclusive formulation and process boosts durability so panels are more resistant to cracking, impact and thermal distortion. As an added benefit, rich color resides throughout the panel — virtually eliminating the appearance of nicks and minor surface scratches.