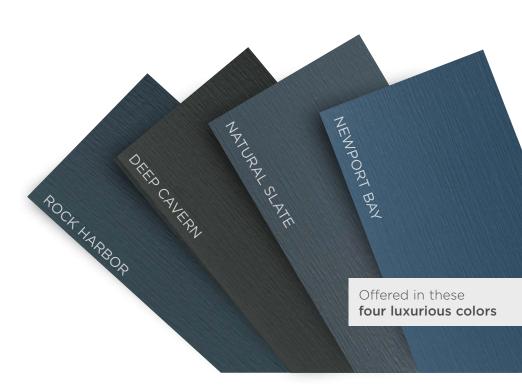

# Board+Batten is Now Available in SolarDefense Reflective Technology

Whatever architectural style you prefer will be enhanced with board and batten siding in deep, rich luxurious colors. And with SolarDefense Reflective Technology, you don't have to worry about fading or distortion because each board is engineered to resist the sun's harshest UV rays. So go ahead, splurge on one of these deep hues you've always wanted, knowing they'll stay looking fresh and dreamy for years to come.

# Available Colors

Enhance your home's style with a palette ranging from traditional pastels and earth tones to darker contemporary colors.

| Elliance your nome's style with a palette ranging from traditional pasters and earth tones to darker contemporary colors. |                              |                        |                           |                                   |
|---------------------------------------------------------------------------------------------------------------------------|------------------------------|------------------------|---------------------------|-----------------------------------|
| DEEP CAVERN  SOLARDEFENSE                                                                                                 | NATURAL SLATE  Solardefense  | ROCK HARBOR            | NEWPORT BAY  Solardefense | DEEP COLORS >  BRUNSWICK  PREMIUM |
| MISTY SHADOW PREMIUM                                                                                                      | VINTAGE DUBLIN [PREMIUM]     | AUTUMN HARVEST PREMIUM | DEEP GRANITE  [PREMIUM]   | MONTANA SUEDE PREMIUM             |
| RUGGED CANYON  [PREMIUM]                                                                                                  | ENGLISH WEDGEWOOD  [PREMIUM] | LAKESHORE FERN PREMIUM | RUSSET RED [PREMIUM]      | QUIET WILLOW PREMIUM              |
| CLASSIC COLORS >                                                                                                          |                              |                        |                           |                                   |
| CORN SILK                                                                                                                 | EVEREST                      | HARBOR GREY            | PEBBLESTONE CLAY          | SCOTTISH THISTLE                  |
| LIGHT COLORS >                                                                                                            |                              |                        |                           |                                   |
| VICTORIAN GREY                                                                                                            | WICKER                       | TUSCAN OLIVE           | ALMOND                    | SANDTONE                          |
| DESERT SAND                                                                                                               | CLASSIC CREAM                | WHITE                  |                           |                                   |