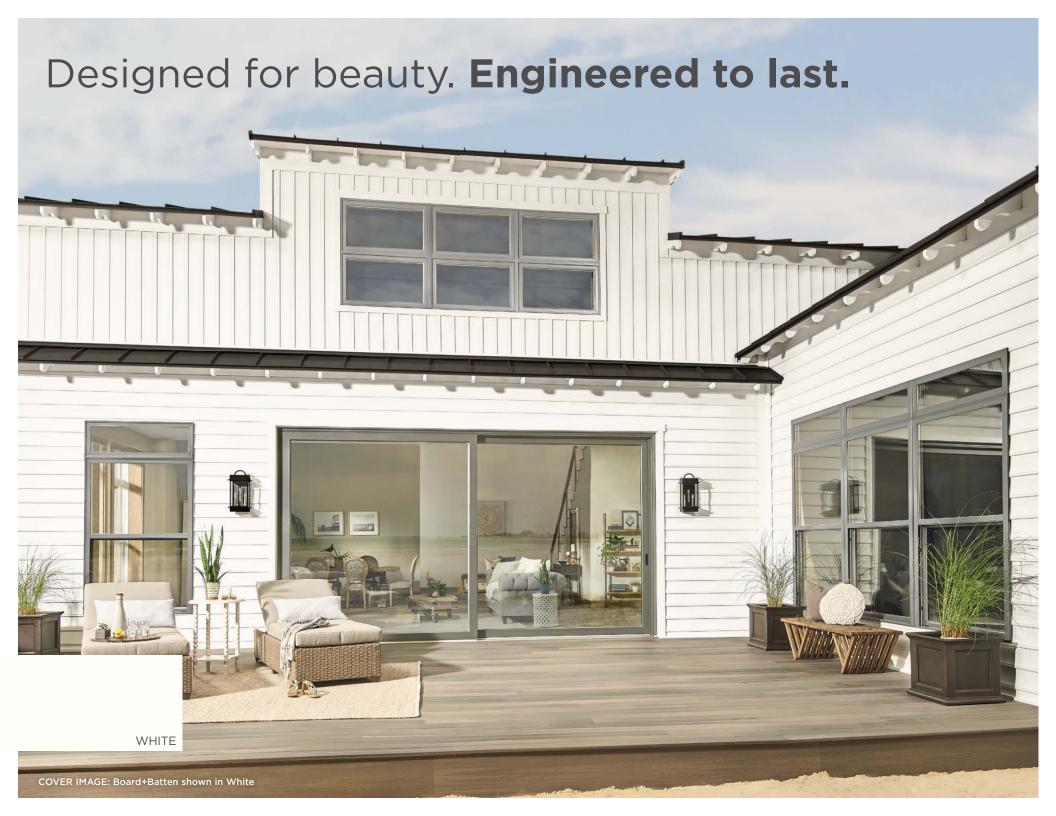

# Board+Batten is Now Available in SolarDefense Reflective Technology

Whatever architectural style you prefer will be enhanced with board and batten siding in deep, rich luxurious colors. And with SolarDefense Reflective Technology, you don't have to worry about fading or distortion because each board is engineered to resist the sun's harshest UV rays. So go ahead, splurge on one of these deep hues you've always wanted, knowing they'll stay looking fresh and dreamy for years to come.

### The best protection for the boldest colors

Engineered to absorb less of the sun's heat, our newest, darkest colors are designed to resist fading and heat distortion better than ever. Our tough UV-stable polymer stands up to damaging rays. New cooling compounds scatter more light to reflect more heat away from the siding, and keep panels cooler even on the hottest days. SolarDefense Reflective Technology is so effective at protecting our boldest, darkest colors from the sun that we back it with an unmatched **No Fade, No Distortion Promise.**<sup>+</sup>