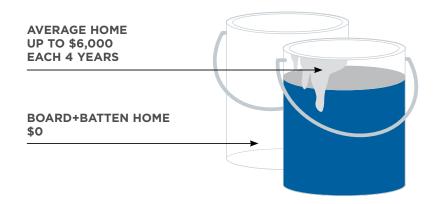

# No paint. No stain. No hassles.

Based on an average-size home, repainting or staining can cost up to \$6,000 every four years. Board+Batten never needs painting, caulking or patching because, unlike wood, it won't crack, peel, rot or split. And the maintenance cost of vinyl siding is negligible (just soap and water).