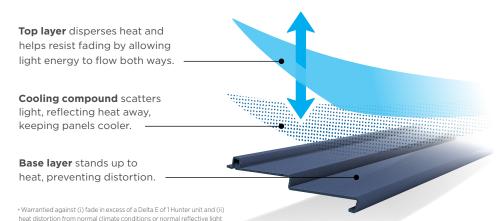

### The best protection for the boldest colors

Engineered to absorb less of the sun's heat, our newest, darkest colors are designed to resist fading and heat distortion better than ever. Our tough UV-stable polymer stands up to damaging rays. New cooling compounds scatter more light to reflect more heat away from the siding, and keep panels cooler even on the hottest days. SolarDefense Reflective Technology is so effective at protecting our boldest, darkest colors from the sun that we back it with an unmatched **No Fade, No Distortion Promise.**<sup>+</sup>

SOLARDEFENSE PANELS REFLECT UV RAYS TO PREVENT FADING AND DISTORTION.

sources. See product warranty for details and terms and conditions.