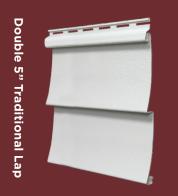

# Camden Pointe®

Camden Pointe is a visually appealing, premium siding panel that offers both durability and style for the life of your house. Designed as a thicker panel with the patented, state-of-the-art Variform Pointe-Lock® system, it's virtually weatherproof and can withstand winds up to 160 mph. Best of all, Camden Pointe is nearly maintenance-free and will continue to look like freshly painted cedar year after year. No costly repainting is ever needed. And there's none of the flaking, peeling, checking, fading or crazing that's associated with paint. Available in four distinct profiles and a wide variety of colors, Camden Pointe will give your home the updated look you want... and keep it looking that way for years to come.