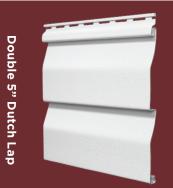

# Camden Pointe®

Camden Pointe is a visually appealing, premium siding panel that offers both durability and style for the life of your house. Designed as a thicker panel with the patented, state-of-the-art Variform Pointe-Lock® system, it's virtually weatherproof and can withstand winds up to 160 mph. Best of all, Camden Pointe is nearly maintenance-free and will continue to look like freshly painted cedar year after year. No costly repainting is ever needed. And there's none of the flaking, peeling, checking, fading or crazing that's associated with paint. Available in four distinct profiles and a wide variety of colors, Camden Pointe will give your home the updated look you want... and keep it looking that way for years to come.