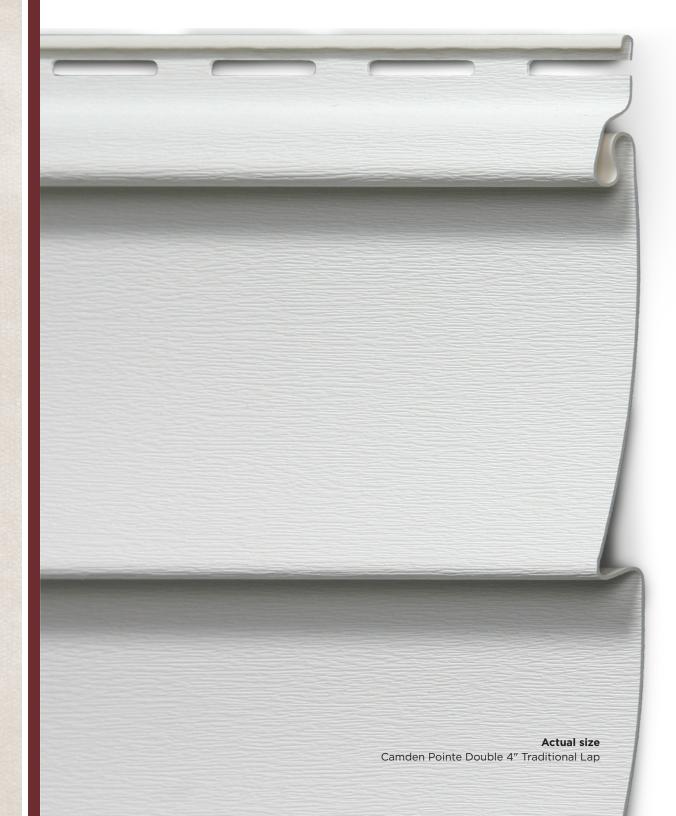

# Camden Pointe®

Camden Pointe is a visually appealing, premium siding panel that offers both durability and style for the life of your house. Designed as a thicker panel with the patented, state-of-the-art Variform Pointe-Lock® system, it's virtually weatherproof and can withstand winds up to 160 mph. Best of all, Camden Pointe is nearly maintenance-free and will continue to look like freshly painted cedar year after year. No costly repainting is ever needed. And there's none of the flaking, peeling, checking, fading or crazing that's associated with paint. Available in four distinct profiles and a wide variety of colors, Camden Pointe will give your home the updated look you want... and keep it looking that way for years to come.

### **Enduring Color and Texture**

A Variform proprietary color process ensures that color is embedded throughout the panel for long lasting beauty. Dark Premium colors have additional UV protection to resist fading. Each panel has an authentic wood grain texture that looks like freshly sawn cedar.