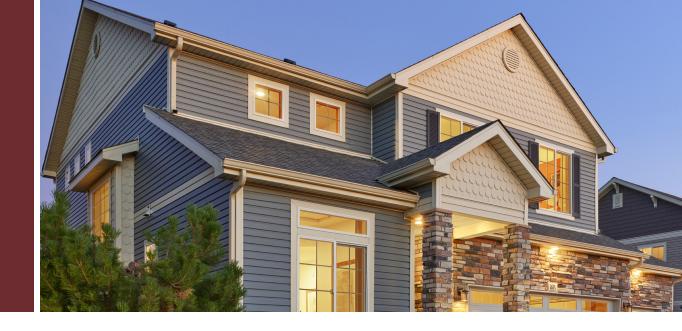

# Camden Pointe®

Camden Pointe is a visually appealing, premium siding panel that offers both durability and style for the life of your house. Designed as a thicker panel with the patented, state-of-the-art Variform Pointe-Lock® system, it's virtually weatherproof and can withstand winds up to 160 mph. Best of all, Camden Pointe is nearly maintenance-free and will continue to look like freshly painted cedar year after year. No costly repainting is ever needed. And there's none of the flaking, peeling, checking, fading or crazing that's associated with paint. Available in four distinct profiles and a wide variety of colors, Camden Pointe will give your home the updated look you want... and keep it looking that way for years to come.

UV Protected

Low Maintenance

Pictured on cover: Camden Pointe D4 in Bayou