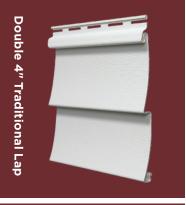

# Camden Pointe®

Camden Pointe is a visually appealing, premium siding panel that offers both durability and style for the life of your house. Designed as a thicker panel with the patented, state-of-the-art Variform Pointe-Lock® system, it's virtually weatherproof and can withstand winds up to 160 mph. Best of all, Camden Pointe is nearly maintenance-free and will continue to look like freshly painted cedar year after year. No costly repainting is ever needed. And there's none of the flaking, peeling, checking, fading or crazing that's associated with paint. Available in four distinct profiles and a wide variety of colors, Camden Pointe will give your home the updated look you want... and keep it looking that way for years to come.