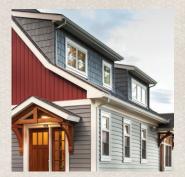

# Camden Pointe®

Camden Pointe is a visually appealing, premium siding panel that offers both durability and style for the life of your house. Designed as a thicker panel with the patented, state-of-the-art Variform Pointe-Lock® system, it's virtually weatherproof and can withstand winds up to 160 mph. Best of all, Camden Pointe is nearly maintenance-free and will continue to look like freshly painted cedar year after year. No costly repainting is ever needed. And there's none of the flaking, peeling, checking, fading or crazing that's associated with paint. Available in four distinct profiles and a wide variety of colors, Camden Pointe will give your home the updated look you want... and keep it looking that way for years to come.

UV Protected

Low Maintenance

Pictured on cover: Camden Pointe D4 in Bayou