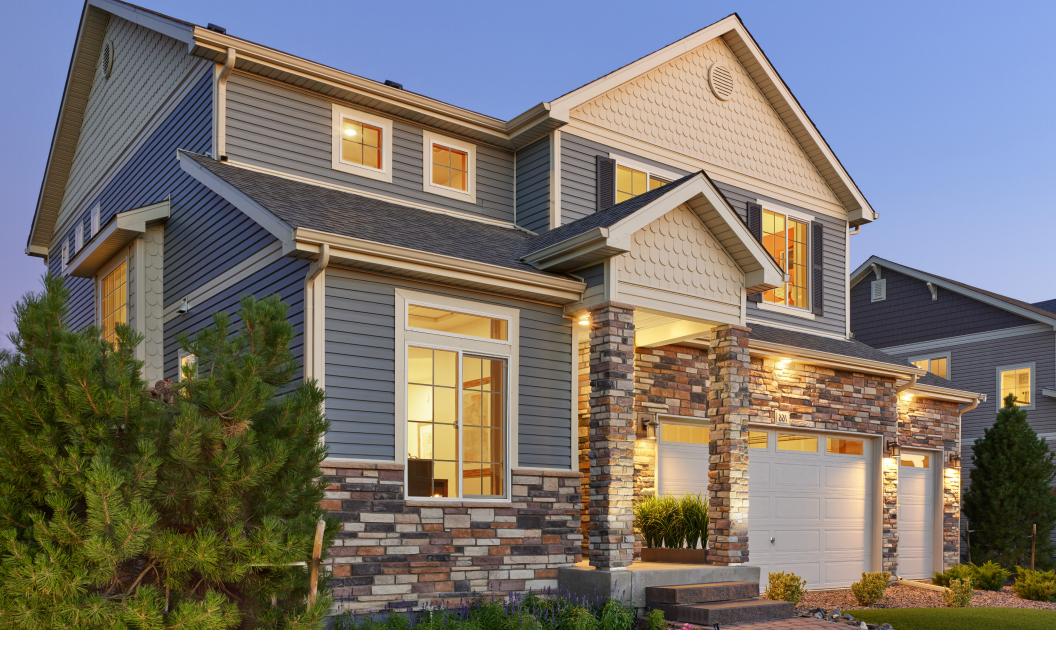

# Camden Pointe®

Camden Pointe is a visually appealing, premium siding panel that offers both durability and style for the life of your house. Designed as a thicker panel with the patented, state-of-the-art Variform Pointe-Lock® system, it's virtually weatherproof and can withstand winds up to 160 mph. Best of all, Camden Pointe is nearly maintenance-free and will continue to look like freshly painted cedar year after year. No costly repainting is ever needed. And there's none of the flaking, peeling, checking, fading or crazing that's associated with paint. Available in four distinct profiles and a wide variety of colors, Camden Pointe will give your home the updated look you want... and keep it looking that way for years to come.

UV Protected

Low Maintenance

Pictured on cover: Camden Pointe D4 in Bayou