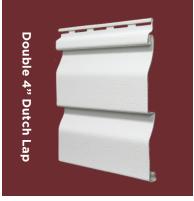

# Camden Pointe®

Camden Pointe is a visually appealing, premium siding panel that offers both durability and style for the life of your house. Designed as a thicker panel with the patented, state-of-the-art Variform Pointe-Lock® system, it's virtually weatherproof and can withstand winds up to 160 mph. Best of all, Camden Pointe is nearly maintenance-free and will continue to look like freshly painted cedar year after year. No costly repainting is ever needed. And there's none of the flaking, peeling, checking, fading or crazing that's associated with paint. Available in four distinct profiles and a wide variety of colors, Camden Pointe will give your home the updated look you want... and keep it looking that way for years to come.