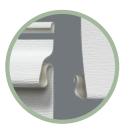

### Wind Velocity up to 160 mph\*

The patented Variform Pointe-Lock® system with the industry's first rollover locking leg and six-layer attachment point allows a "snap in place" panel installation. The Standard Wind Load Design Pressure (DP) is 56 PSF\*\*. And it's so sturdy, it can resist a Wind Velocity of up to 160 mph.

Pointe-Lock®

Standard Lock