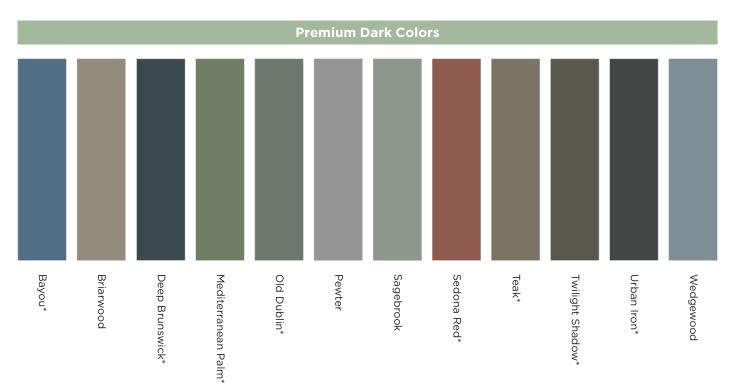

### **Enduring Color and Texture**

A Variform proprietary color process ensures that color is embedded throughout the panel for long lasting beauty. Dark Premium colors have additional UV protection to resist fading. Each panel has an authentic wood grain texture that looks like freshly sawn cedar.

# **Premium**

#### **Color Collection**

These rich, dark colors receive an extra layer of UV protection. Permahue® technology acts like a sunscreen to help prevent fading and weathering.

\* These colors are only available in Double 4" Traditional and Double 4.5" Dutch Lap.