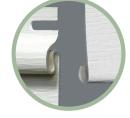

### Wind Velocity up to 160 mph\*

The patented Variform Pointe-Lock® system with the industry's first rollover locking leg and six-layer attachment point allows a "snap in place" panel installation. The Standard Wind Load Design Pressure (DP) is 56 PSF\*\*. And it's so sturdy, it can resist a Wind Velocity of up to 160 mph.

Pointe-Lock®

Standard Lock