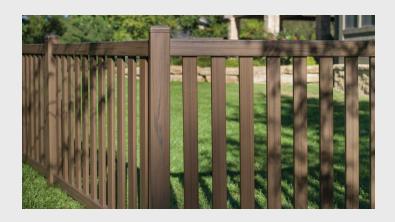

## WOODLAND SELECT Natural Style **Built to Last**

Aged Cedar

You need a fence with style, but you also need color that lasts – fence and railing that can go the distance. That's Woodland Select™.

Our variegated premium fence colors can enhance the look of any home. Their rich colors and natural looking variegation mimics beautiful, hand-stained cedar - but without any of the time-consuming maintenance. Durable, weatherable and beautiful, Woodland Select is the fence style every great home deserves.

## Lasting Beauty **Designed for Life**

- The beautiful look of wood without the upkeep or expense
- A sustainable aesthetic-no need to paint, stain or replace boards damaged by water or insects
- Available in picket, privacy, ranch rail and railing\*
- Routed construction means it looks great from any angle
- Supported by nationwide service and distribution
- Backed by a Limited Lifetime Warranty