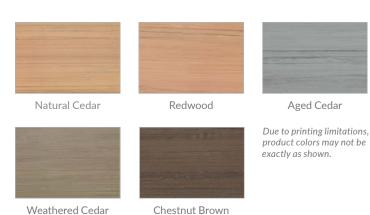

## WOODLAND SELECT Natural Style **Built to Last**

Aged Cedar

You need a fence with style, but you also need color that lasts – fence and railing that can go the distance. That's Woodland Select™.

Our variegated premium fence colors can enhance the look of any home. Their rich colors and natural looking variegation mimics beautiful, hand-stained cedar - but without any of the time-consuming maintenance. Durable, weatherable and beautiful, Woodland Select is the fence style every great home deserves.