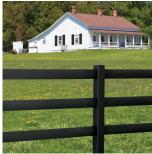

### PLY GEM RANCH RAIL FENCE

The Ply Gem ranch rail fence is a handsome addition to any home or property. This timeless fencing solution creates a classic estate look that's both durable and easy to maintain for years to come.