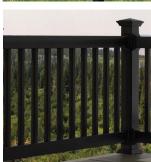

#### PLY GEM PERFORMANCE VINYL RAILING

Complement and enhance your home or business exterior with Ply Gem Performance Vinyl Railing. This long-lasting, low-maintenance solution delivers uncompromising performance and style in spades.