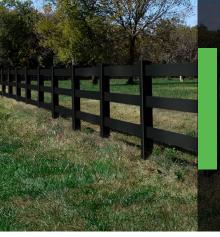

### PLY GEM RANCH RAIL FENCE

The Ply Gem ranch rail fence is a handsome addition to any home or property. This timeless fencing solution creates a classic estate look that's both durable and easy to maintain for years to come.