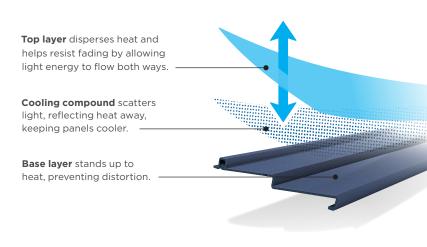

# The best protection for **dark, luxurious colors**

Our SolarDefense Reflective Technology™ provides next-generation protection from the sun for the most durability and long-lasting beauty. From the inside out, these boards are engineered with breakthrough technology to resist heat, fading and distortion.

Our tough UV-stable polymer stands up to damaging rays and cooling compounds scatter more light to reflect more heat away from the siding, and keep panels cooler even on the hottest days. SolarDefense is so effective at protecting our boldest, darkest colors from the sun that we back it with an unmatched **No Fade, No Distortion Promise.** 