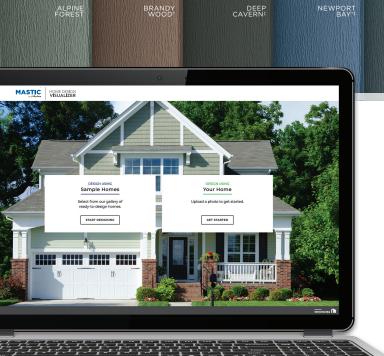

## See your home with **SolarDefense**

RED

Not sure how all the colors, textures and styles will look on your home? We're here to help you transform your home's curb appeal with our Ply Gem® Home Design Visualizer tool.

ROCK HARBOR<sup>‡</sup>

Imagine the possibilities by scanning the QR code or visiting **mastic.com/visualizer**