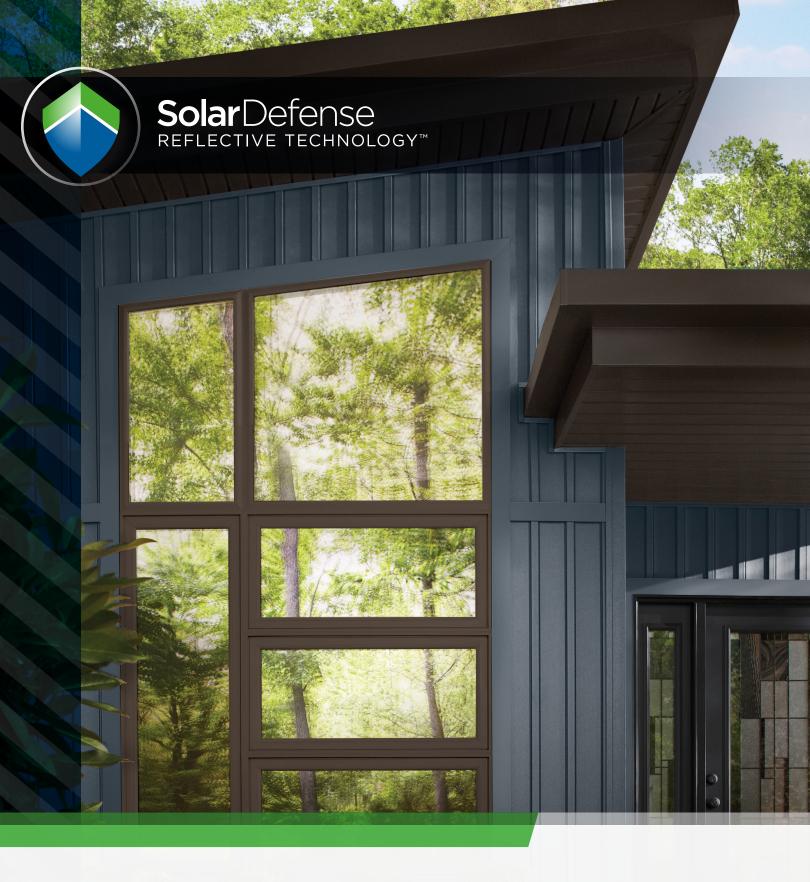

### Solar Defense

# The best protection for **dark, luxurious colors**

Our SolarDefense Reflective Technology™ provides next-generation protection from the sun for the most durability and long-lasting beauty. From the inside out, these boards are engineered with breakthrough technology to resist heat, fading and distortion.

Our tough UV-stable polymer stands up to damaging rays and cooling compounds scatter more light to reflect more heat away from the siding, and keep panels cooler even on the hottest days. SolarDefense is so effective at protecting our boldest, darkest colors from the sun that we back it with an unmatched **No Fade, No Distortion Promise.** 