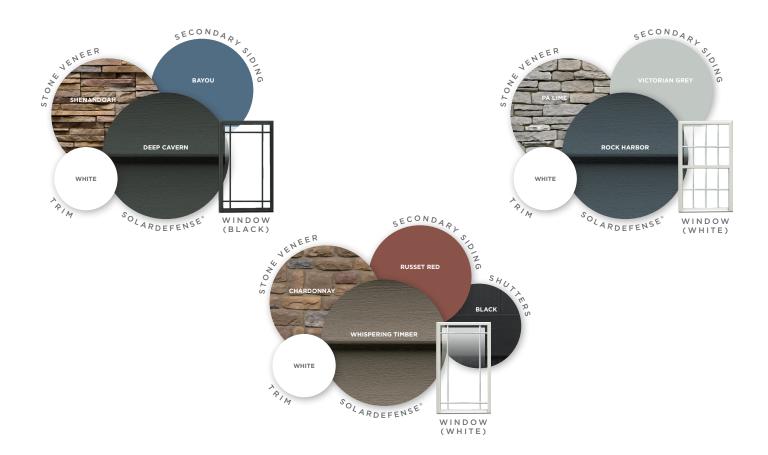

## Beautifully **coordinated**

SolarDefense is exclusively available on Mastic Carvedwood•44®, Ovation™ and Board+Batten vinyl siding. To ensure everything matches beautifully on your home, you can choose color-matching accents such as Mastic Cedar Discovery® shakes and shingles and aluminum trim coil for window and door casings, porch posts and fascia.