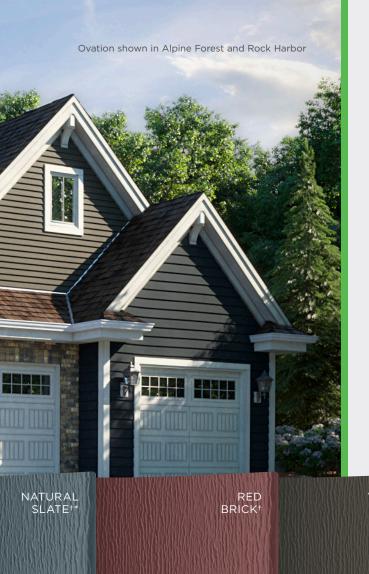

## Beautifully **coordinated**

SolarDefense is exclusively available on Mastic Carvedwood•44®, Ovation™ and Board+Batten vinyl siding. To ensure everything matches beautifully on your home, you can choose color-matching accents such as Mastic Cedar Discovery® shakes and shingles and aluminum trim coil for window and door casings, porch posts and fascia.

- <sup>†</sup> Available in Ovation Double 4" Woodgrain, Double 4-1/2" DL Woodgrain
- \* Available in Board+Batten 7" Woodgrain

All colors available in Cedar Discovery D7" Perfection Shingle, T5" Perfection Shingle and D9" Handsplit Shake

All colors available in Carvedwood•44 Double 4" Woodgrain and Double 4-1/2" DL Woodgrain

WOODLAND ROCK RETREAT HARBOR\*

WHISPERING TIMBER