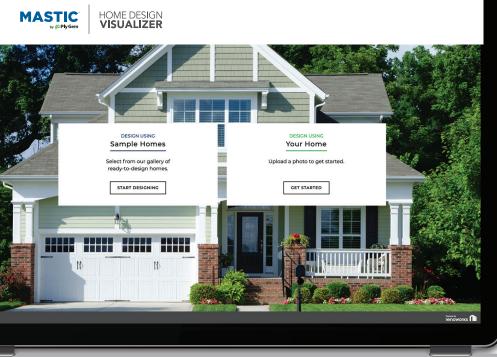

# See your home with **SolarDefense**™

Not sure how all the colors, textures and styles will look on your home? We're here to help you transform your home's curb appeal with our Ply Gem® Home Design Visualizer tool.

Imagine the possibilities at **mastic.com/visualizer** or scan the QR Code.