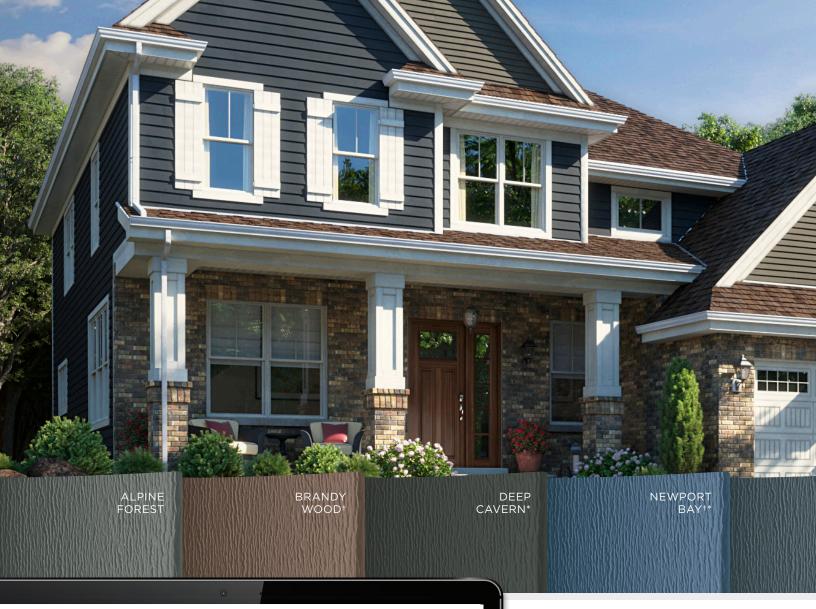

### **Advanced Level Protection**

Love bold, dark colors? We do too. Now you can confidently choose vinyl siding in the deepest, darkest hues. With our advanced SolarDefense Reflective Technology™, your home's colors will stay vibrant for years to come. Plus, advanced heat-dispersing technology and a stronger, heat-resistant base layer add distortion-free strength and durability.

#### THE BEST PROTECTION FOR BOLD COLORS

Engineered to absorb less of the sun's heat, our darkest colors are designed to resist fading and heat distortion better than ever. Our tough UV-stable polymer stands up to damaging rays. New cooling compounds scatter more light to reflect more heat away from the siding and keeps panels cooler even on the hottest days.

### Gorgeous Dark Colors

SolarDefense Reflective Technology is so effective at protecting against the sun's rays, you can choose among our boldest, darkest colors.