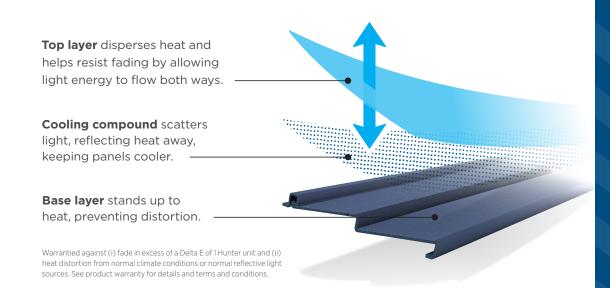

### **Advanced Level Protection**

Love bold, dark colors? We do too. Now you can confidently choose vinyl siding in the deepest, darkest hues. With our advanced SolarDefense Reflective Technology™, your home's colors will stay vibrant for years to come. Plus, advanced heat-dispersing technology and a stronger, heat-resistant base layer add distortion-free strength and durability.

#### THE BEST PROTECTION FOR BOLD COLORS

Engineered to absorb less of the sun's heat, our darkest colors are designed to resist fading and heat distortion better than ever. Our tough UV-stable polymer stands up to damaging rays. New cooling compounds scatter more light to reflect more heat away from the siding and keeps panels cooler even on the hottest days.

### Protection Against Heat

Reflective materials help prevent heat absorption and distortion.

### Protection Against Fading

Tough UV-stable polymer resists chemical breakdown and reflects damaging rays.

### Designed for Durability

Outer surface, color pigments, and substrate are molecularly bonded to create a durable, long-lasting panel.