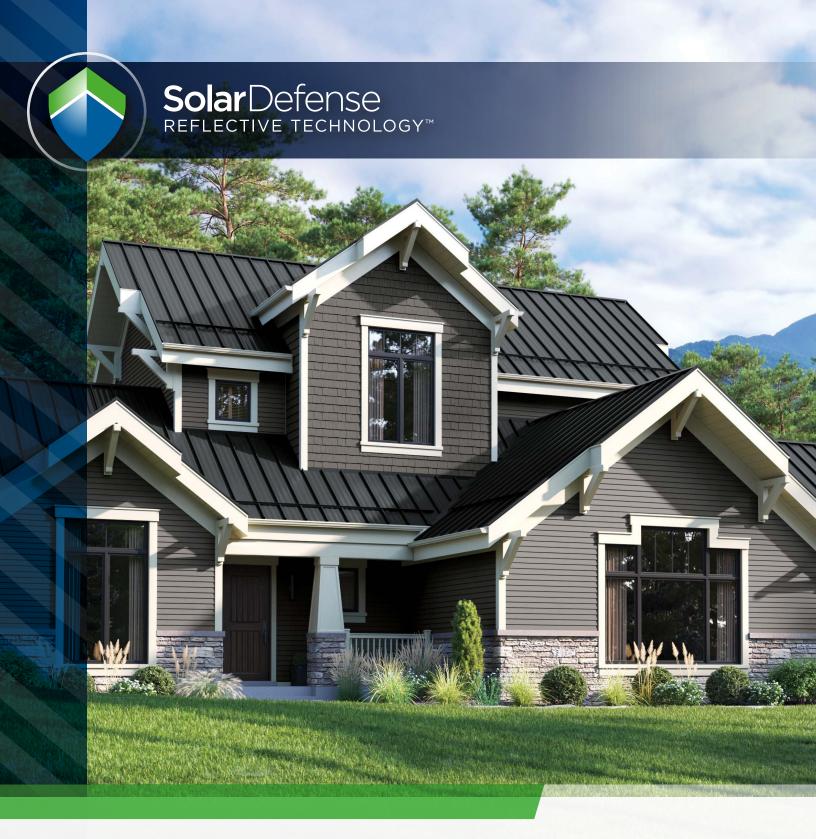

Your home's best defense against the sun

### **Advanced Level Protection**

Love bold, dark colors? We do too. Now you can confidently choose vinyl siding in the deepest, darkest hues. With our advanced SolarDefense Reflective Technology™, your home's colors will stay vibrant for years to come. Plus, advanced heat-dispersing technology and a stronger, heat-resistant base layer add distortion-free strength and durability.

#### THE BEST PROTECTION FOR BOLD COLORS

Engineered to absorb less of the sun's heat, our darkest colors are designed to resist fading and heat distortion better than ever. Our tough UV-stable polymer stands up to damaging rays. New cooling compounds scatter more light to reflect more heat away from the siding and keeps panels cooler even on the hottest days.