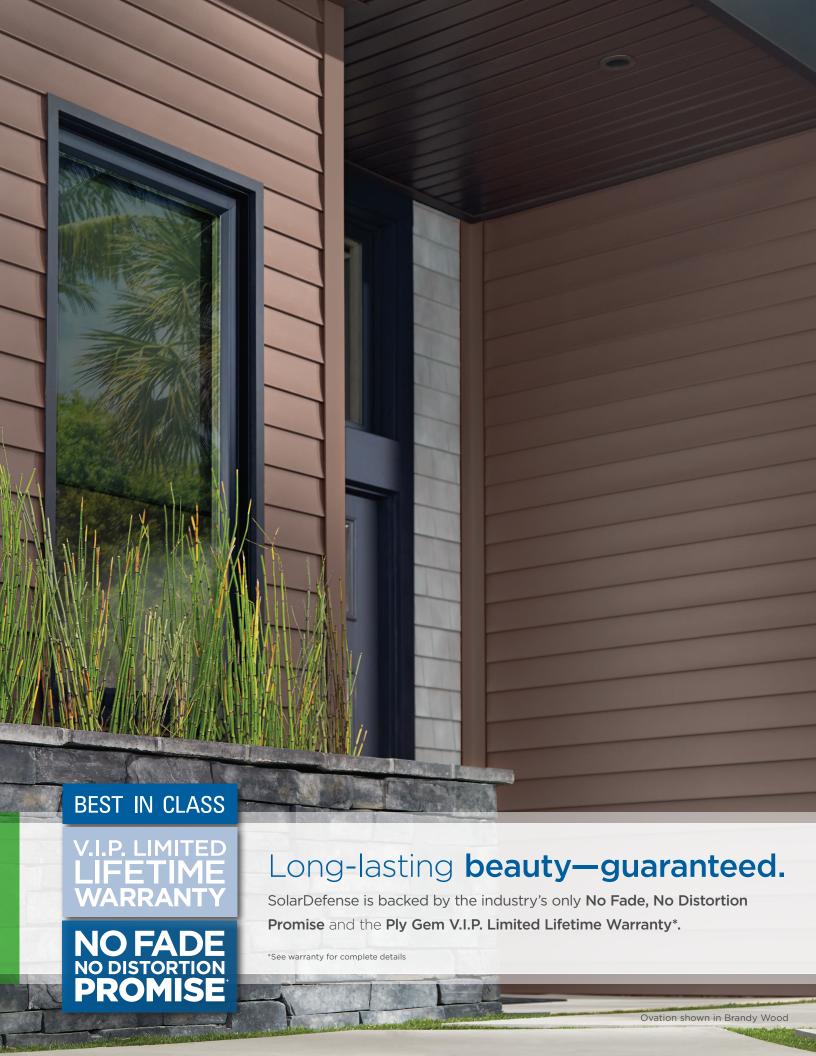

### **Advanced Level Protection**

Love bold, dark colors? We do too. Now you can confidently choose vinyl siding in the deepest, darkest hues. With our advanced SolarDefense Reflective Technology™, your home's colors will stay vibrant for years to come. Plus, advanced heat-dispersing technology and a stronger, heat-resistant base layer add distortion-free strength and durability.

#### THE BEST PROTECTION FOR BOLD COLORS

Engineered to absorb less of the sun's heat, our darkest colors are designed to resist fading and heat distortion better than ever. Our tough UV-stable polymer stands up to damaging rays. New cooling compounds scatter more light to reflect more heat away from the siding and keeps panels cooler even on the hottest days.

### Easy to Maintain

Just soap and water cleanup. Never needs painted, caulked or patched.
Unlike wood, it won't peel, crack or rot.

Learn more at mastic.com/solardefense

Ply Gem reserves the right to alter, modify, or delete items from time to time without notice. Due to printing limitations, colors may not be exactly as shown. Contact your distributor or sales representative for actual product and color samples.