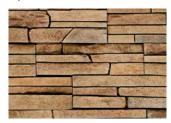

## **ProPanel Style + Colors**

**SIZES:** 20" x 7.25" (Large) • 12" x 7.25" (Small) • 8.75" x 8.75" x 7.25" (Corners)

Harvest NorthernLedge

Mystic NorthernLedge

Niagara NorthernLedge

Shenandoah NorthernLedge