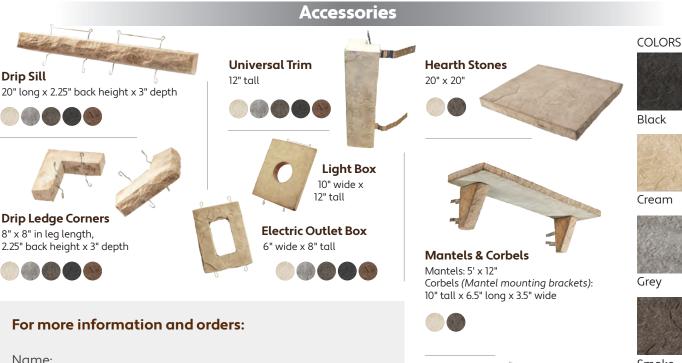

Large Format Mortarless Stone Veneer

for easier and quicker installation. • Ideal for more substantial residential and commercial projects

- No seasonal restrictions on installation
- Discreet seams True masonry corners
  - Work out of your existing toolbox
    - · Easy jobsite cleanup

## **Transition from Siding to Stone** Without Changing your Crew, Tools, or Schedule.

- Each ProPanel box comes with 2 panel sizes for added variation
- True masonry corners are available for an aesthetic that mimics traditional masonry
- 4 modern colors offer a selection that compliments a variety of personal design styles
- Colors and styles match that of the ColumnWrap collection for uniform designs
- No stud needed to pass wind testing tested on 7/16" OSB
- Features a superior drainage plane due to the clip system holding the product off the wall in an "x" format