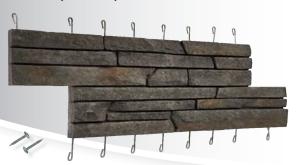

## **Transition from Siding to Stone** Without Changing your Crew, Tools, or Schedule.

- Each ProPanel box comes with 2 panel sizes for added variation
- True masonry corners are available for an aesthetic that mimics traditional masonry
- 4 modern colors offer a selection that compliments a variety of personal design styles
- Colors and styles match that of the ColumnWrap collection for uniform designs
- No stud needed to pass wind testing tested on 7/16" OSB
- Features a superior drainage plane due to the clip system holding the product off the wall in an "x" format

## **ProPanel Style + Colors**

**SIZES:** 20" x 7.25" (Large) • 12" x 7.25" (Small) • 8.75" x 8.75" x 7.25" (Corners)

Harvest NorthernLedge

Mystic NorthernLedge

Niagara NorthernLedge

Shenandoah NorthernLedge