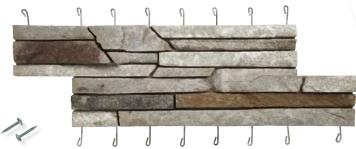

## **ProPanel Style + Colors**

**SIZES:** 20" x 7.25" (Large) • 12" x 7.25" (Small) • 8.75" x 8.75" x 7.25" (Corners)

Harvest NorthernLedge

Mystic NorthernLedge

Niagara NorthernLedge

Shenandoah NorthernLedge