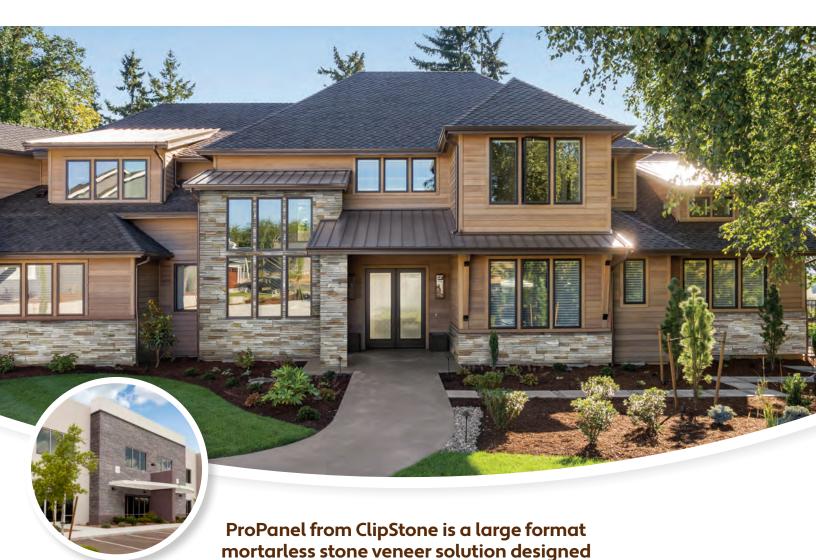

## **Transition from Siding to Stone** Without Changing your Crew, Tools, or Schedule.

- Each ProPanel box comes with 2 panel sizes for added variation
- True masonry corners are available for an aesthetic that mimics traditional masonry
- 4 modern colors offer a selection that compliments a variety of personal design styles
- Colors and styles match that of the ColumnWrap collection for uniform designs
- No stud needed to pass wind testing tested on 7/16" OSB
- Features a superior drainage plane due to the clip system holding the product off the wall in an "x" format