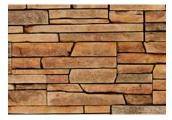

## **ProPanel Style + Colors**

**SIZES:** 20" x 7.25" (Large) • 12" x 7.25" (Small) • 8.75" x 8.75" x 7.25" (Corners)

Harvest NorthernLedge

Mystic NorthernLedge

Niagara NorthernLedge

Shenandoah NorthernLedge