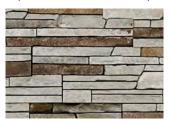

## **ProPanel Style + Colors**

**SIZES:** 20" x 7.25" (Large) • 12" x 7.25" (Small) • 8.75" x 8.75" x 7.25" (Corners)

Harvest NorthernLedge

Mystic NorthernLedge

Niagara NorthernLedge

Shenandoah NorthernLedge