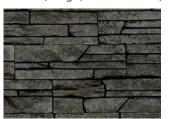

## **ProPanel Style + Colors**

**SIZES:** 20" x 7.25" (Large) • 12" x 7.25" (Small) • 8.75" x 8.75" x 7.25" (Corners)

Harvest NorthernLedge

Mystic NorthernLedge

Niagara NorthernLedge

Shenandoah NorthernLedge