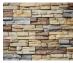

## NorthernLedge

A classic ledgestone stone look with tight fitting joints, minimal variation in surface depth, and slender rows.

Mystic

Niaaara

A classic stacked stone look with tight fitting joints, high variation in surface depth, and thick stacked rows.