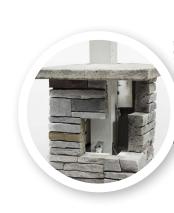

**Quick Column Solution** 

### Features:

- · No mortar, no mess! Installs easily with just screws, masonry construction adhesive and simple everyday tools.
- · Eliminates the need to frame around the post.
- Transition to installing stone columns without changing crews, tools, or your schedule.
- Fits any an 4", 6" or 8" PT post
- Each box creates a one-foot-high 14"x14" column section. Stack to create any size column.
- No maintenance, sealing, painting, or ongoing cleaning required.
- 50-year warranty