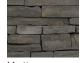

## NorthernLedge

A classic ledgestone stone look with tight fitting joints, minimal variation in surface depth, and slender rows.

Mystic

Niaaara

A classic stacked stone look with tight fitting joints, high variation in surface depth, and thick stacked rows.