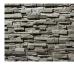

## NorthernLedge

A classic ledgestone stone look with tight fitting joints, minimal variation in surface depth, and slender rows.

Mystic

Niaaara

A classic stacked stone look with tight fitting joints, high variation in surface depth, and thick stacked rows.