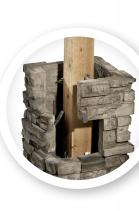

**Quick Column Solution** 

# ColumnWrap Styles + Colors

### Features:

- · No mortar, no mess! Installs easily with just screws, masonry construction adhesive and simple everyday tools.
- · Eliminates the need to frame around the post.
- Transition to installing stone columns without changing crews, tools, or your schedule.
- Fits any an 4", 6" or 8" PT post
- Each box creates a one-foot-high 14"x14" column section. Stack to create any size column.
- No maintenance, sealing, painting, or ongoing cleaning required.
- 50-year warranty