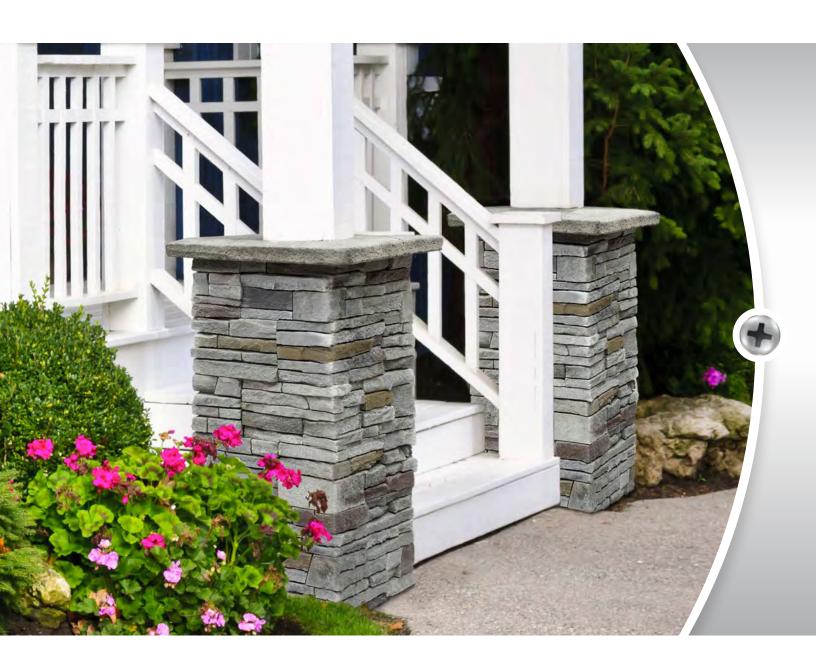

**Quick Column Solution** 

# ColumnWrap Styles + Colors

### Features:

- · No mortar, no mess! Installs easily with just screws, masonry construction adhesive and simple everyday tools.
- · Eliminates the need to frame around the post.
- Transition to installing stone columns without changing crews, tools, or your schedule.
- Fits any an 4", 6" or 8" PT post
- Each box creates a one-foot-high 14"x14" column section. Stack to create any size column.
- No maintenance, sealing, painting, or ongoing cleaning required.
- 50-year warranty

## NorthernLedge

A classic ledgestone stone look with tight fitting joints, minimal variation in surface depth, and slender rows.

Mystic

Niaaara

A classic stacked stone look with tight fitting joints, high variation in surface depth, and thick stacked rows.