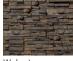

## NorthernLedge

A classic ledgestone stone look with tight fitting joints, minimal variation in surface depth, and slender rows.

Mystic

Niaaara

A classic stacked stone look with tight fitting joints, high variation in surface depth, and thick stacked rows.