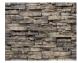

## NorthernLedge

A classic ledgestone stone look with tight fitting joints, minimal variation in surface depth, and slender rows.

Mystic

Niaaara

A classic stacked stone look with tight fitting joints, high variation in surface depth, and thick stacked rows.