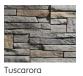

## NorthernLedge

A classic ledgestone stone look with tight fitting joints, minimal variation in surface depth, and slender rows.

Mystic

Niaaara

A classic stacked stone look with tight fitting joints, high variation in surface depth, and thick stacked rows.