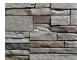

## NorthernLedge

A classic ledgestone stone look with tight fitting joints, minimal variation in surface depth, and slender rows.

Mystic

Niaaara

A classic stacked stone look with tight fitting joints, high variation in surface depth, and thick stacked rows.