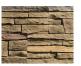

## NorthernLedge

A classic ledgestone stone look with tight fitting joints, minimal variation in surface depth, and slender rows.

Mystic

Niaaara

A classic stacked stone look with tight fitting joints, high variation in surface depth, and thick stacked rows.