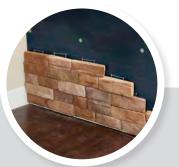

### **Built-In Water Management System**

Each ClipStone piece is automatically raised off the wall to create a built-in water management system and allows the wall to breathe in exterior applications.

### **Patented Flanges**

ClipStone takes common errors out of installation with patented flanges so your rows look like they were perfectly stacked by a professional mason.

Simply prep the wall, place a screw in each eyelet and attach ClipStone to the wall.

2 Continue putting your ClipStone piece up one at a time. Just like professional stone masons do. Except this time, it's you.

3 Keep going. When your space is complete, there's only one thing left to do. Stand back and admire your beautiful handiwork. ClipStone Classic is the no mortar, less mess easy-to-install solution for beautiful stone veneer.