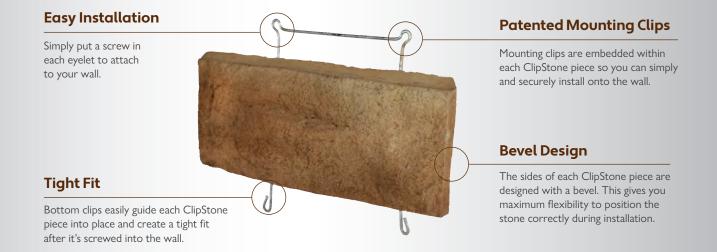

### **Built-In Water Management System**

Each ClipStone piece is automatically raised off the wall to create a built-in water management system and allows the wall to breathe in exterior applications.

### **Patented Flanges**

ClipStone takes common errors out of installation with patented flanges so your rows look like they were perfectly stacked by a professional mason.

Simply prep the wall, place a screw in each eyelet and attach ClipStone to the wall.

2 Continue putting your ClipStone piece up one at a time. Just like professional stone masons do. Except this time, it's you.

3 Keep going. When your space is complete, there's only one thing left to do. Stand back and admire your beautiful handiwork. ClipStone Classic is the no mortar, less mess easy-to-install solution for beautiful stone veneer.