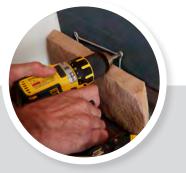

### **Patented Flanges**

ClipStone takes common errors out of installation with patented flanges so your rows look like they were perfectly stacked by a professional mason.

Simply prep the wall, place a screw in each eyelet and attach ClipStone to the wall.

2 Continue putting your ClipStone piece up one at a time. Just like professional stone masons do. Except this time, it's you.

3 Keep going. When your space is complete, there's only one thing left to do. Stand back and admire your beautiful handiwork. ClipStone Classic is the no mortar, less mess easy-to-install solution for beautiful stone veneer.