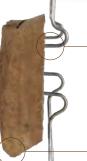

### **Built-In Water Management System**

Each ClipStone piece is automatically raised off the wall to create a built-in water management system and allows the wall to breathe in exterior applications.

### **Patented Flanges**

ClipStone takes common errors out of installation with patented flanges so your rows look like they were perfectly stacked by a professional mason.

Simply prep the wall, place a screw in each eyelet and attach ClipStone to the wall.