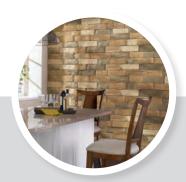

- Perfect for DIYers, siding contractors, and remodelers
- Installs with simple everyday tools
- No mortar needed, no masonry skills required
- Available in 2 profiles; 10 colors
- True masonry corners
- No seasonal restrictions on installation
- Interior and exterior use; easy jobsite cleanup
- Mix and match colors and styles to make a unique look
- Pair with ColumnWrap to complement your project