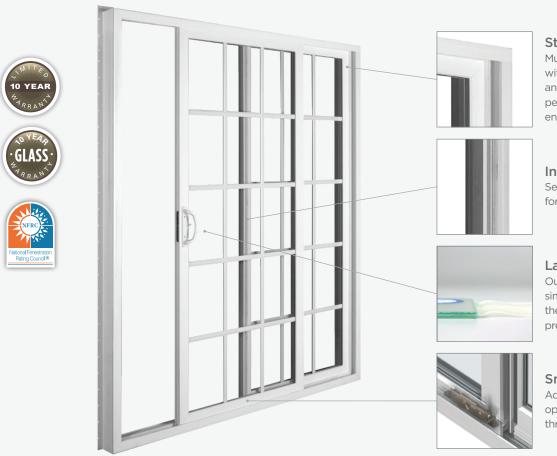

## Dramatic Entry

Our 1500 Vinyl Collection Impact Sliding Patio Doors are available with matching fixed panel, side lites, and transoms.

Sturdy Construction

Multi-chamber construction with fusion-welded corners and pre-punched nail fin. Full perimeter weatherstripping ensures tight seal.

**Interlocking Panels** Self-centering interlock satisfies forced entry requirements.

Laminated Glass Our impact glass uses technology similar to a car windshield with the glass bonded using heat and pressure to a PVB inner layer.

## Smooth Operation

Adjustable rollers ensure smooth operation; durable aluminum threshold and sill track.

| Product Type | Test Unit Size<br>(inches) | Overall Rating | Air Infiltration (scfm/ft²) | Water Pressure<br>(psf) | Structural<br>Pressure (psf) |
|--------------|----------------------------|----------------|-----------------------------|-------------------------|------------------------------|
| Patio Door   | 71.5 X 81.5                | LC-PG50        | O.11                        | 7.50 psf                | +50/-50                      |
| Fixed        | 38.1875 X 81.5             | LC-PG50        | 0.02                        | 9.82 psf                | +50/-50                      |