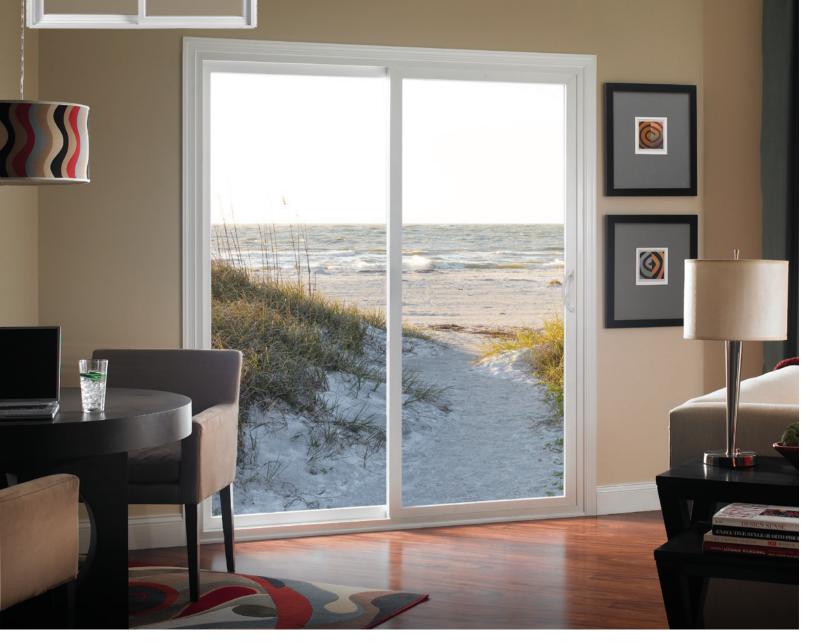

## Dramatic Entry

Our 1500 Vinyl Collection Impact Sliding Patio Doors are available with matching fixed panel, side lites, and transoms.

Sturdy Construction

Multi-chamber construction with fusion-welded corners and pre-punched nail fin. Full perimeter weatherstripping ensures tight seal.