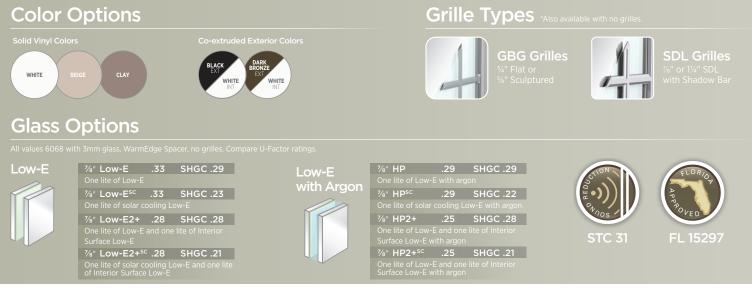

**Interlocking Panels** Self-centering interlock satisfies forced entry requirements.

Laminated Glass Our impact glass uses technology similar to a car windshield with the glass bonded using heat and pressure to a PVB inner layer.