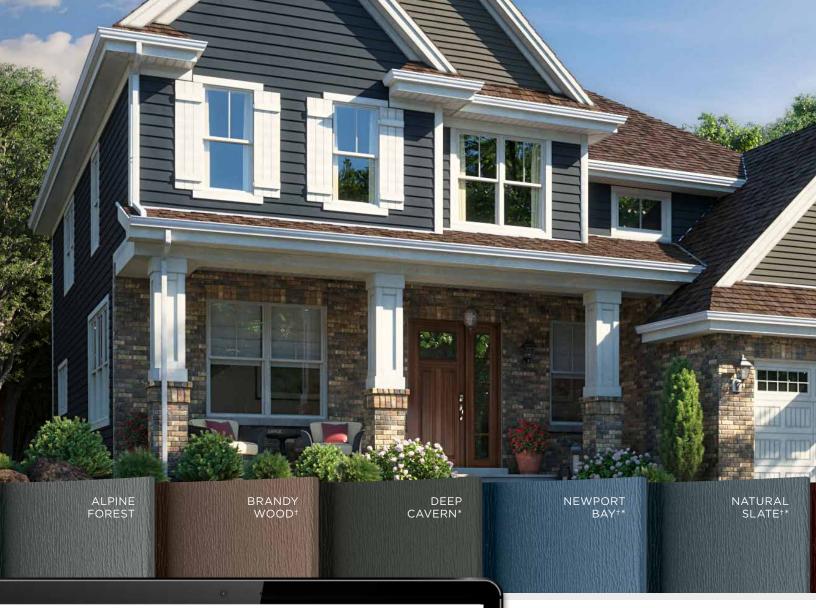

## Beautifully **coordinated**

SolarDefense is exclusively available on Mastic Carvedwood•44®, Ovation™ and now in Board+Batten vinyl siding. To ensure everything matches beautifully on your home, you can choose color-matching accents such as Mastic Cedar Discovery® shakes and shingles and aluminum trim coil for window and door casings, porch posts and fascia.

- <sup>†</sup> Available in Ovation Double 4" Woodgrain, Double 4-1/2" DL Woodgrain
- \* Available in Board+Batten 7" Woodgrain

All colors available in Cedar Discovery D7" Perfection Shingle, T5" Perfection Shingle and D9" Handsplit Shake

All colors available in Carvedwood•44 Double 4" Woodgrain and Double 4-1/2" DL Woodgrain

MAHOGANY<sup>†</sup> ROCK HARBOR\* WHISPERING TIMBER