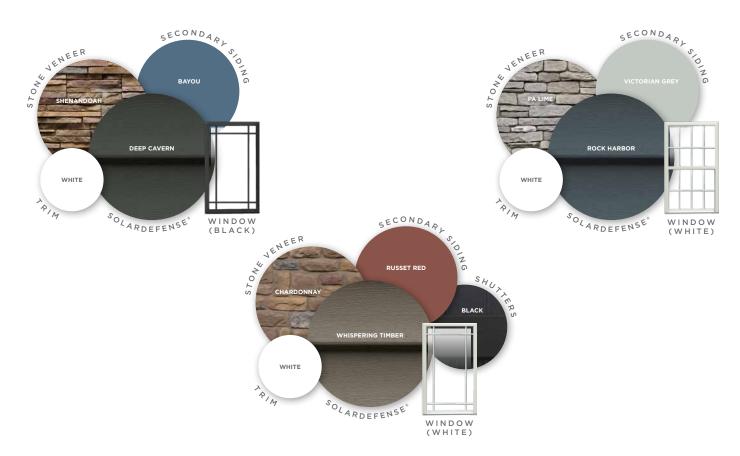

## Beautifully **coordinated**

SolarDefense is exclusively available on Mastic Carvedwood•44®, Ovation™ and now in Board+Batten vinyl siding. To ensure everything matches beautifully on your home, you can choose color-matching accents such as Mastic Cedar Discovery® shakes and shingles and aluminum trim coil for window and door casings, porch posts and fascia.