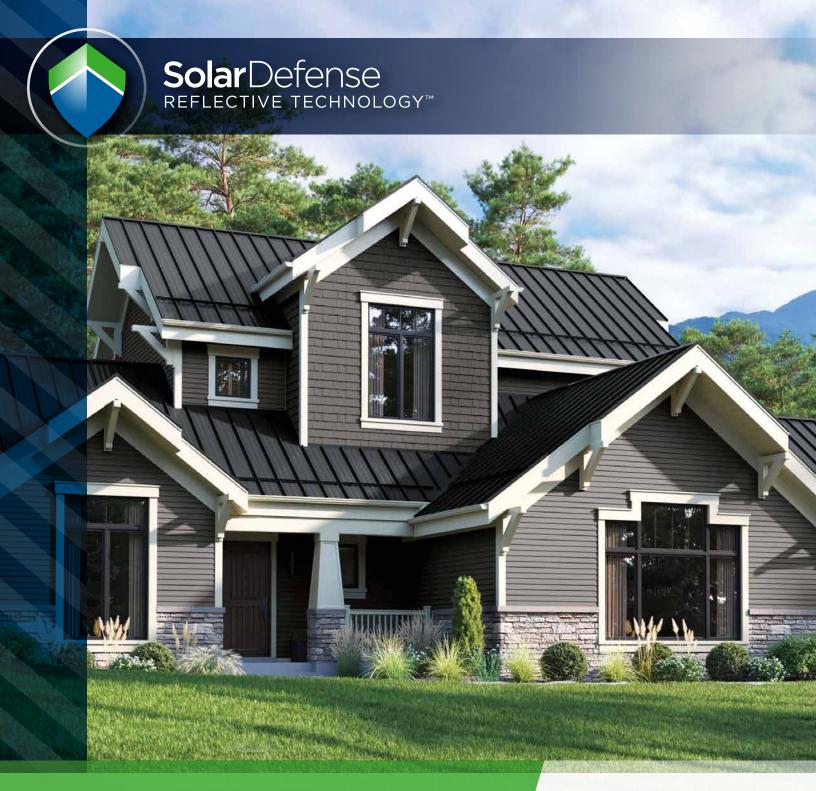

Your home's best defense against the sun

### Deep, Rich & Luxurious Colors that Last Thanks to

### **Advanced Level Protection**

Love bold, dark colors? We do too. Now you can confidently choose vinyl siding in the deepest, darkest hues. With our advanced SolarDefense Reflective Technology™, your home's colors will stay vibrant for years to come. Plus, advanced heat-dispersing technology and a stronger, heat-resistant base layer add distortion-free strength and durability.

#### THE BEST PROTECTION FOR BOLD COLORS

Engineered to absorb less of the sun's heat, our darkest colors are designed to resist fading and heat distortion better than ever. Our tough UV-stable polymer stands up to damaging rays. New cooling compounds scatter more light to reflect more heat away from the siding and keeps panels cooler even on the hottest days.