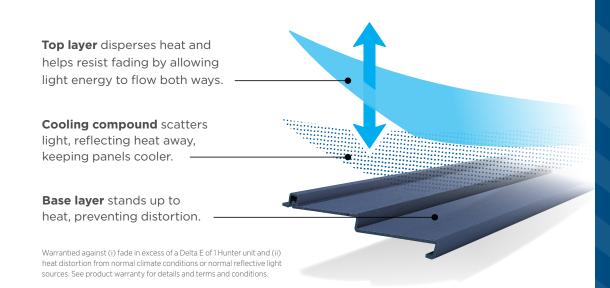

### **Advanced Level Protection**

Love bold, dark colors? We do too. Now you can confidently choose vinyl siding in the deepest, darkest hues. With our advanced SolarDefense Reflective Technology™, your home's colors will stay vibrant for years to come. Plus, advanced heat-dispersing technology and a stronger, heat-resistant base layer add distortion-free strength and durability.

#### THE BEST PROTECTION FOR BOLD COLORS

Engineered to absorb less of the sun's heat, our darkest colors are designed to resist fading and heat distortion better than ever. Our tough UV-stable polymer stands up to damaging rays. New cooling compounds scatter more light to reflect more heat away from the siding and keeps panels cooler even on the hottest days.