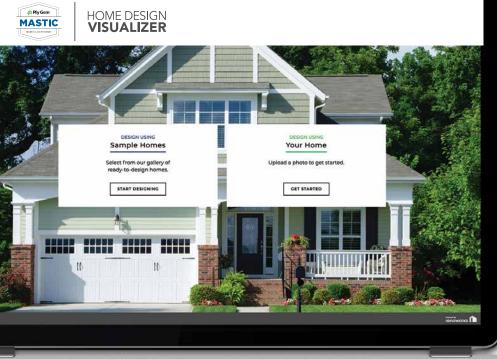

# See your home with **SolarDefense**™

Not sure how all the colors, textures and styles will look on your home? We're here to help you transform your home's curb appeal with our Ply Gem® Home Design Visualizer tool.

Imagine the possibilities at mastic.com/visualizer or scan the QR Code.