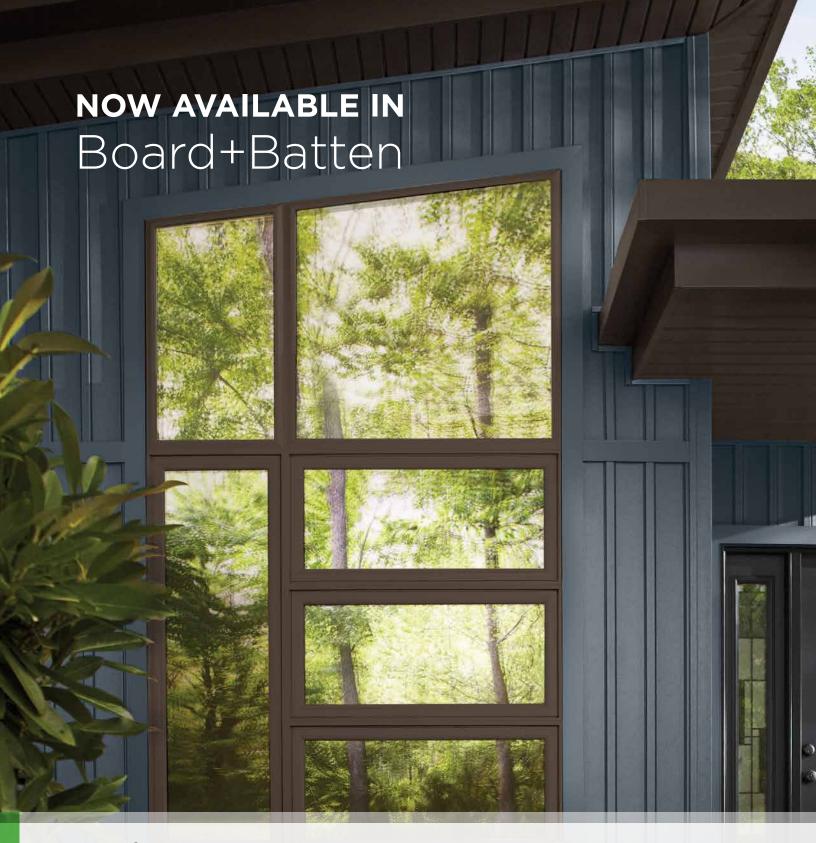

## Beautifully **coordinated**

SolarDefense is exclusively available on Mastic Carvedwood•44®, Ovation™ and now in Board+Batten vinyl siding. To ensure everything matches beautifully on your home, you can choose color-matching accents such as Mastic Cedar Discovery® shakes and shingles and aluminum trim coil for window and door casings, porch posts and fascia.

- <sup>†</sup> Available in Ovation Double 4" Woodgrain, Double 4-1/2" DL Woodgrain
- \* Available in Board+Batten 7" Woodgrain

All colors available in Cedar Discovery D7" Perfection Shingle, T5" Perfection Shingle and D9" Handsplit Shake