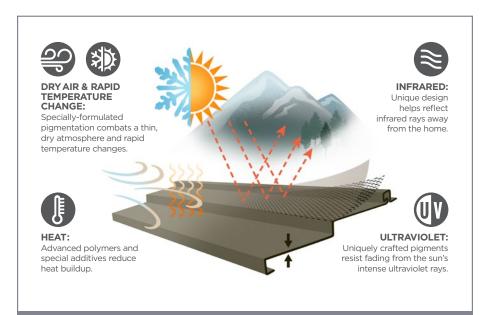

**ADVANCED TECHNOLOGY:** Advanced polymers, special additives and a unique design that reflects infrared rays away from the home and reduce heat buildup.

Scottish Thistle

AVAILABLE IN 20 COLOR OPTIONS IN DOUBLE 4" AND DOUBLE 4" DUTCH LAP

#### THE HARSH EFFECTS OF WESTERN EXPOSURE.

Extreme western weather takes a significant toll on home exteriors at higher elevations. High altitude, thinner atmosphere and persistent dry air invite rapid temperature change, damaging infrared light and low humidity that can damage standard home siding.

#### THE PEAK PERFORMANCE OF WESTERN EXTREME.

Advanced polymers, special additives, unique design, thicker panels and a special locking system allows new Western Extreme to take the punishment of extreme western climates.