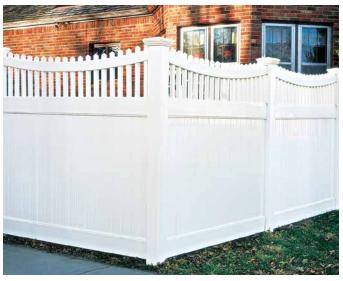

colors
- And our Limited Lifetime Transferable
  Warranty means no compromises



Solid Privacy in Woodland Select™ Aged Cedar



Semi-Privacy in Almond





### **STANDARD COLORS**



4



Solid Privacy in Woodland  $\mathsf{Select}^{\scriptscriptstyle\mathsf{TM}}$  Chestnut Brown

### **STRENGTH AND STYLE** THAT HOLD UP.

Ply Gem Privacy Fencing is a premier line of products designed for home or property offering select and sophisticated designs, accents and colors combined with our legendary durability - all backed by a Limited Lifetime Warranty. combined with Ply Gem Fence & Railing's legendary durability and attention to detail.



Solid Privacy in Woodland Select™ Natural Cedar



Solid Privacy in Tan and White



Solid Privacy in Woodland Select™ Redwood



Solid Privacy in White



Privacy with Dropped Rail in White



Ply Gem Stone Solid Privacy Column Collection (Pictured here with Solid Privacy in Woodland Select<sup>™</sup> Weathered Cedar)





### STANDARD COLORS



### **PRIVACY FENCE STYLES**



#### PRIVACY COLUMN COLLECTION





Privacy Column Blocks Designed for Ply Gem Solid Privacy

### **COLUMN CAPS**

# Closed Open

### **COLUMN COLORS**





Canyon

Cap Color

### **POST CAPS**



Pyramid\*





Classic\*



\* Available in solid and variegated colors to coordinate with Woodland Select™ Variegated Colors.

Gothic



Phone (888) 300-8208 • Fax (816) 426-8555

#### www.plygemfence.com

© 2020 Ply Gem<sup>-</sup> Fence and Railing, part of the **Cornerstone Building Brands** family. All rights reserved. 6101099991104/RevC/MS/CG/0220