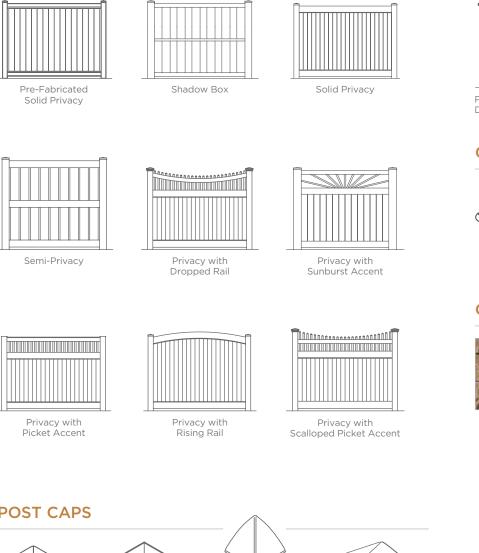

{Select}^{\scriptscriptstyle\mathsf{TM}}$  Chestnut Brown

### **STRENGTH AND STYLE** THAT HOLD UP.

Ply Gem Privacy Fencing is a premier line of products designed for home or property offering select and sophisticated designs, accents and colors combined with our legendary durability - all backed by a Limited Lifetime Warranty. combined with Ply Gem Fence & Railing's legendary durability and attention to detail.



Solid Privacy in Woodland Select™ Natural Cedar



Solid Privacy in Tan and White



Solid Privacy in Woodland Select™ Redwood



Solid Privacy in White



Privacy with Dropped Rail in White



Ply Gem Stone Solid Privacy Column Collection (Pictured here with Solid Privacy in Woodland Select<sup>™</sup> Weathered Cedar)





### STANDARD COLORS



### **PRIVACY FENCE STYLES**



#### PRIVACY COLUMN COLLECTION





Privacy Column Blocks Designed for Ply Gem Solid Privacy

### **COLUMN CAPS**

# Closed Open

### **COLUMN COLORS**





Canyon

Cap Color

### **POST CAPS**



Pyramid\*





Classic\*



\* Available in solid and variegated colors to coordinate with Woodland Select™ Variegated Colors.

Gothic



Phone (888) 300-8208 • Fax (816) 426-8555

#### www.plygemfence.com

© 2020 Ply Gem<sup>-</sup> Fence and Railing, part of the **Cornerstone Building Brands** family. All rights reserved. 6101099991104/RevC/MS/CG/0220