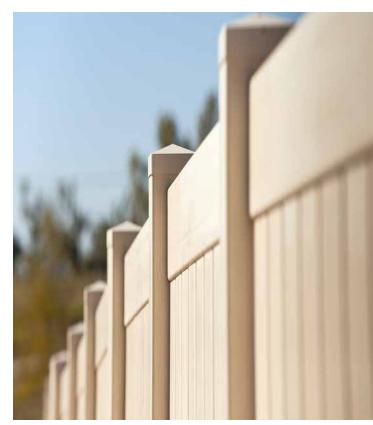

More and more people like you are choosing vinyl outdoor products. You're choosing them because you want the classic look of wood without the upkeep or expense.

No need to paint, stain or replace rotted boards damaged by water or insects. Ply Gem Fence & Railing is a sustainable fencing option.

## Formulated for exceptional strength and beauty.

Only the best materials go into Ply Gem Fence & Railing products. We use the highest quality raw materials and the most advanced engineering techniques. Why? Because they make our products last longer and look better than other vinyl fence and railing products. Which, over time, makes customers very happy and helps you stand out from the competition.



Front Cover: Solid Privacy in Woodland Select™ Chestnut Brown Above: Solid Privacy in Almond



Solid Privacy in Tan

# **PRIVACY FENCE**

### **PRIVACY AND SECURITY** THAT'S EASY TO LIVE WITH.

Nothing finishes a property like a Ply Gem privacy fence. Choose Ply Gem with confidence, knowing our privacy fences are the low-maintenance choice, backed by one of the best Limited Lifetime Warranties in the business.

- Hard-working style without the hard work
- Feels and looks like painted wood, without the upkeep
- Ultimate peace of mind that's great to look at and easy to live with for years to come



Solid Privacy in Woodland Select<sup>™</sup> Natural Cedar with Convex Top Rails

### **CLASSIC STYLE,** CLASSIC PERFORMANCE.

Ply Gem Fence is the easiest way into the great looks and durability of Ply Gem Fence & Railing's vinyl products. Our fencing includes the most popular privacy