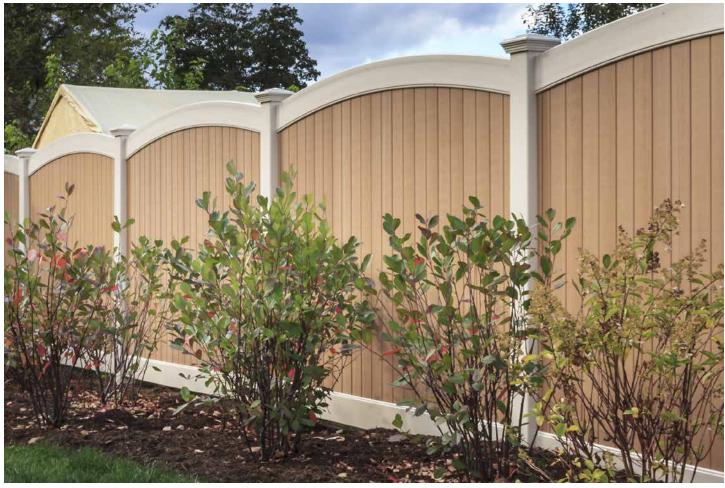

Solid Privacy in Woodland Select™ Natural Cedar

Solid Privacy in Tan and White

Solid Privacy in Woodland Select™ Redwood

Solid Privacy in White

Privacy with Dropped Rail in White

Ply Gem Stone Solid Privacy Column Collection (Pictured here with Solid Privacy in Woodland Select<sup>™</sup> Weathered Cedar)