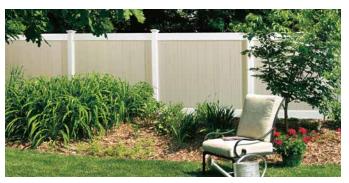

Front Cover: Solid Privacy in Woodland Select™ Chestnut Brown Above: Solid Privacy in Almond

Solid Privacy in Tan