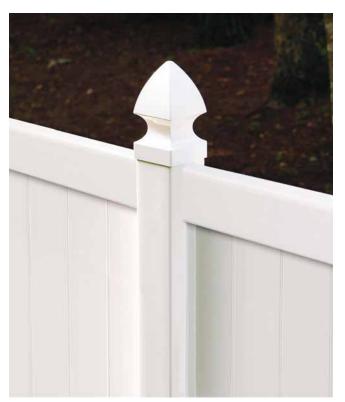

### **POST CAPS**

Pyramid\*

Classic\*

\* Available in solid and variegated colors to coordinate with Woodland Select™ Variegated Colors.

Gothic

Phone (888) 300-8208 • Fax (816) 426-8555