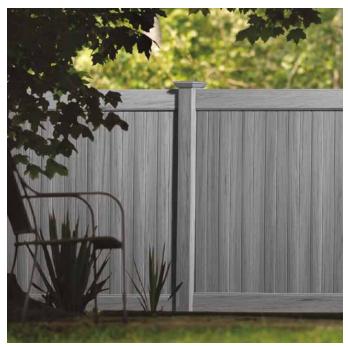

Solid Privacy in Woodland Select™ Aged Cedar

Semi-Privacy in Almond

### **STANDARD COLORS**

4

Solid Privacy in Woodland  $\mathsf{Select}^{\scriptscriptstyle\mathsf{TM}}$  Chestnut Brown