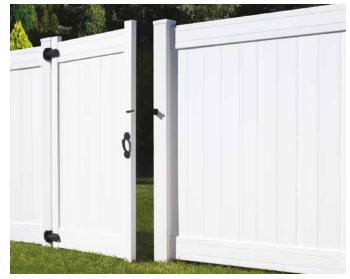

land Select and variegated colors
- And our Limited Lifetime Transferable
  Warranty means no compromises



Solid Privacy in Woodland Select™ Aged Cedar



Semi-Privacy in Almond





### **STANDARD COLORS**



4



Solid Privacy in Woodland  $\mathsf{Select}^{\scriptscriptstyle\mathsf{TM}}$  Chestnut Brown

### **STRENGTH AND STYLE** THAT HOLD UP.

Ply Gem Privacy Fencing is a premier line of products designed for home or property offering select and sophisticated designs, accents and colors combined with our legendary durability - all backed by a Limited Lifetime Warranty. combined with Ply Gem Fence & Railing's legendary durability and attention to detail.



Solid Privacy in Woodland Select™ Natural Cedar



Solid Privacy in Tan and White



Solid Privacy in Woodland Select™ Redwood



Solid Privacy in White



Privacy with Dropped Rail in White



Ply Gem Stone Solid Privacy Column Collection (Pictured here with Solid Privacy in Woodland Select<sup>™</sup> Weathered Cedar)





### STANDARD COLORS



### **PRIVACY FENCE STYLES**



#### PRIVACY COLUMN COLLECTION





Privacy Column Blocks Designed for Ply Gem Solid Privacy

### **COLUMN CAPS**

# Closed Open

### **COLUMN COLORS**





Canyon

Cap Color

### **POST CAPS**



Pyramid\*





Classic\*



\* Available in solid and variegated colors to coordinate with Woodland Select™ Variegated Colors.

Gothic



Phone (888) 300-8208 • Fax (816) 426-8555

#### www.plygemfence.com

© 2020 Ply Gem<sup>-</sup> Fence and Railing, part of the **Cornerstone Building Brands** family. All rights reserved. 6101099991104/RevC/MS/C