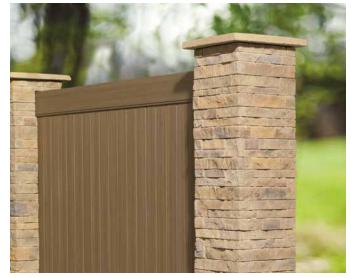

Solid Privacy in Woodland Select™ Natural Cedar

Solid Privacy in Tan and White

Solid Privacy in Woodland Select™ Redwood

Solid Privacy in White

Privacy with Dropped Rail in White

Ply Gem Stone Solid Privacy Column Collection (Pictured here with Solid Privacy in Woodland Select<sup>™</sup> Weathered Cedar)

#### PRIVACY COLUMN COLLECTION

Privacy Column Blocks Designed for Ply Gem Solid Privacy