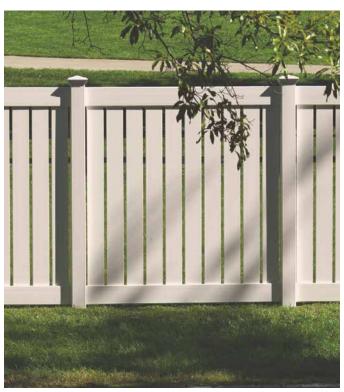

E.

Ply Gem Fence is the easiest way into the great looks and durability of Ply Gem Fence & Railing's vinyl products. Our fencing includes the most popular privacy fence styles, engineered for affordability with no compromises.



Solid Privacy in White with Gothic Post Caps

### **PRIVATE, STYLISH &** MINIMAL MAINTENANCE.

We have made choosing a privacy fence easy by offering our great-looking selection of fence styles and colors in all price ranges. And our privacy fence looks great on both sides because of our routed construction.

- Classic style, engineered for affordability
- The broadest range of colors including our premier Woodland Select and variegated colors
- And our Limited Lifetime Transferable
  Warranty means no compromises



Solid Privacy in Woodland Select™ Aged Cedar



Semi-Privacy in Almond





### **STANDARD COLORS**



4



Solid Privacy in Woodland  $\mathsf{Select}^{\scriptscriptstyle\mathsf{TM}}$  Chestnut Brown

### **STRENGTH AND STYLE** THAT HOLD UP.

Ply Gem Privacy Fencing is a premier line of products designed for home or property offering select and sophisticated designs, accents and colors combined with our legendary durability - all backed by a Limited Lifetime Warranty. combined with Ply Gem Fence & Railing's legendary durability and attention to detail.



Solid Privacy in Woodland Select™ Natural Cedar



Solid Privacy in Tan and White



Solid Privacy in Woodland Select™ Redwood



Solid Privacy in White



Privacy with Dropped Rail in White



Ply Gem Stone Solid Privacy Column Collection (Pictured here with Solid Privacy in Woodla