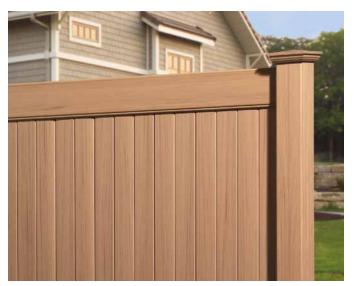

Front Cover: Solid Privacy in Woodland Select™ Chestnut Brown Above: Solid Privacy in Almond

Solid Privacy in Tan