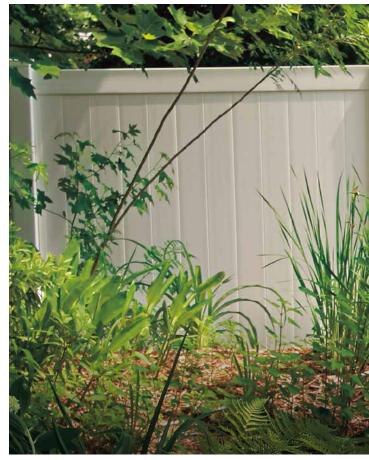

Front Cover: Solid Privacy in Woodland Select™ Chestnut Brown Above: Solid Privacy in Almond

Solid Privacy in Tan