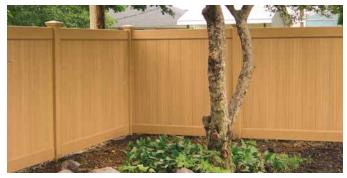

our routed construction.

- Classic style, engineered for affordability
- The broadest range of colors including our premier Woodland Select and variegated colors
- And our Limited Lifetime Transferable
  Warranty means no compromises



Solid Privacy in Woodland Select™ Aged Cedar



Semi-Privacy in Almond





### **STANDARD COLORS**



4



Solid Privacy in Woodland  $\mathsf{Select}^{\scriptscriptstyle\mathsf{TM}}$  Chestnut Brown

### **STRENGTH AND STYLE** THAT HOLD UP.

Ply Gem Privacy Fencing is a premier line of products designed for home or property offering select and sophisticated designs, accents and colors combined with our legendary durability - all backed by a Limited Lifetime Warranty. combined with Ply Gem Fence & Railing's legendary durability and attention to detail.



Solid Privacy in Woodland Select™ Natural Cedar



Solid Privacy in Tan and White



Solid Privacy in Woodland Select™ Redwood



Solid Privacy in White



Privacy with Dropped Rail in White



Ply Gem Stone Solid Privacy Column Collection (Pictured here with Solid Privacy in Woodland Select<sup>™</sup> Weathered Cedar)





### STANDARD COLORS



### **PRIVACY FENCE STYLES**



#### PRIVACY COLUMN COLLECTION





Privacy Column Blocks Designed for Ply Gem Solid Privacy

### **COLUMN CAPS**

# Closed Open

### **COLUMN COLORS**





Canyon

Cap Color

### **POST CAPS**



Pyramid\*





Classic\*



\* Available in solid and variegated colors to coordinate with Woodland Select™ Variegated Colors.

Gothic



Phone (888) 300-8208 • Fax (816) 426-8555

#### www.plygemfence.com

© 2020 Ply G