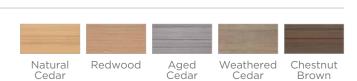

#### Note:

Tan

 $\bullet \ \, \text{Check with your local Ply Gem Fence \& Railing Dealer for on-center spacing and insert requirements}.$ 

White

• Styles are not limited to the list above. Custom styles are available, please contact your local Ply Gem Fence & Railing Dealer.

Almond

#### STANDARD COLORS

Sandstone

Khaki

WOODLAND SELECT™ COLORS

Dropped Rail Scalloped Picket