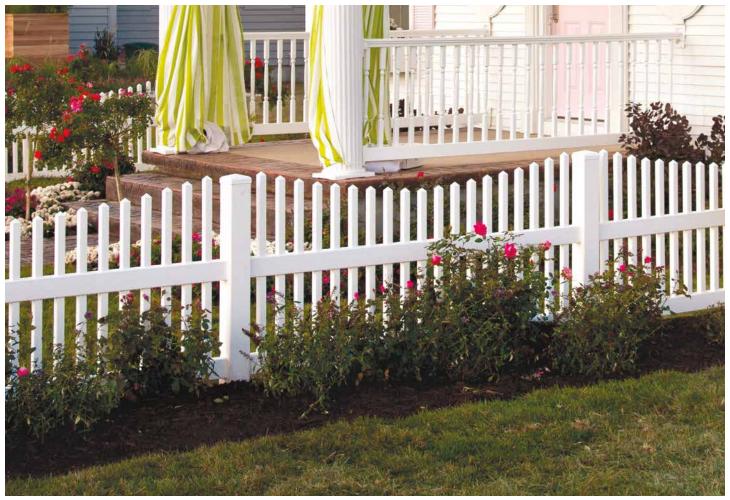

## OUTDOOR STYLE WITHOUT THE WORK.

Nothing finishes off a property like a Ply Gem Picket Fence. We have made choosing a picket fence easy by offering our great-looking selection of fence styles and colors in all price ranges. Even your neighbors will love your fence, because Ply Gem Fence & Railing's neighbor-friendly construction means it looks great on both sides. Choose Ply Gem with confidence, knowing our picket fences are the low-maintenance choice for years to come, backed by one of the best Limited Lifetime Warranties in the business.

# A PERFECT BALANCE OF PERFORMANCE AND VALUE.

Ply Gem Picket Fence is the easiest way to get the great looks and durability of Ply Gem Fence & Railing's vinyl products. Our fence and railing includes the most popular picket fence styles, engineered for affordability with no compromises.