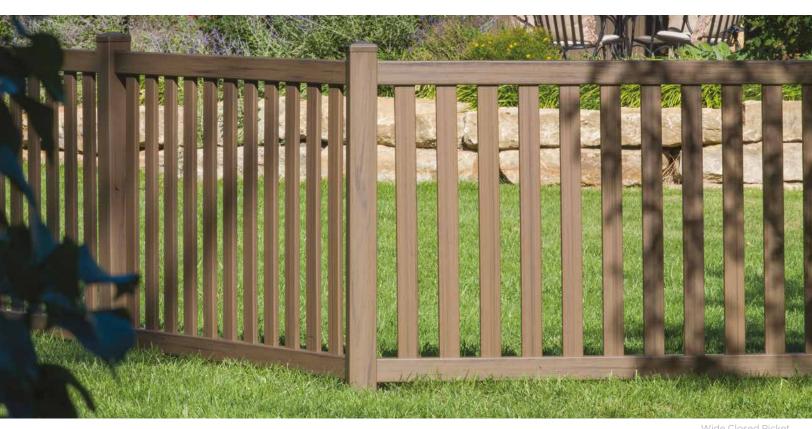

#### STANDARD COLORS

Sandstone

Khaki

WOODLAND SELECT™ COLORS

Dropped Rail Scalloped Picket