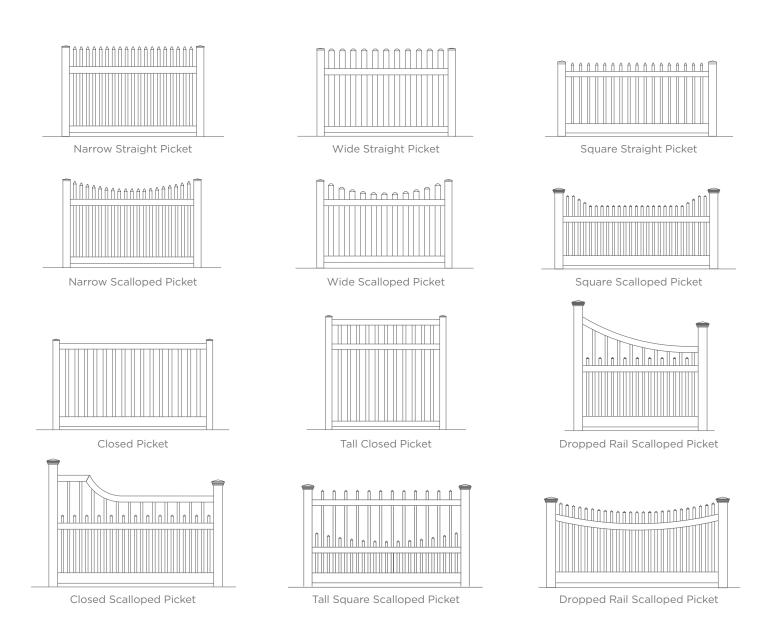

## **CLASSIC PICKET** FENCE STYLES

Wide Scalloped Picket

Square Straight Picket

Wide Closed Picket

### **FENCE STYLES AND COLORS**

#### STANDARD COLORS

Sandstone

Khaki

WOODLAND SELECT™ COLORS

Dropped Rail Scalloped Picket