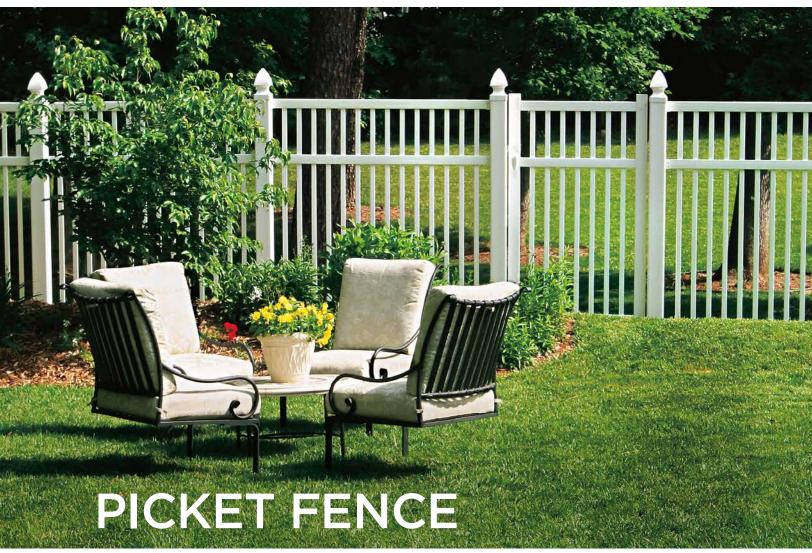

# A PERFECT BALANCE OF PERFORMANCE AND VALUE.

Ply Gem Picket Fence is the easiest way to get the great looks and durability of Ply Gem Fence & Railing's vinyl products. Our fence and railing includes the most popular picket fence styles, engineered for affordability with no compromises.

## **CLASSIC PICKET** FENCE STYLES

Wide Scalloped Picket

Square Straight Picket

Wide Closed Picket