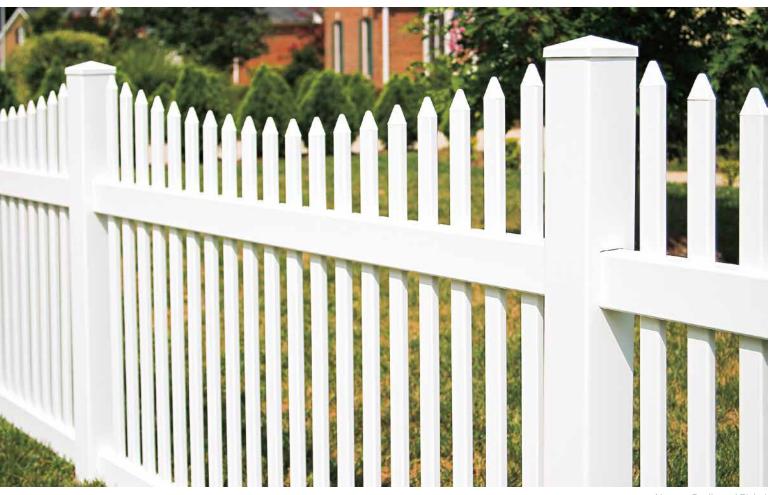

## OUTDOOR STYLE WITHOUT THE WORK.

Nothing finishes off a property like a Ply Gem Picket Fence. We have made choosing a picket fence easy by offering our great-looking selection of fence styles and colors in all price ranges. Even your neighbors will love your fence, because Ply Gem Fence & Railing's neighbor-friendly construction means it looks great on both sides. Choose Ply Gem with confidence, knowing our picket fences are the low-maintenance choice for years to come, backed by one of the best Limited Lifetime Warranties in the business.

# A PERFECT BALANCE OF PERFORMANCE AND VALUE.

Ply Gem Picket Fence is the easiest way to get the great looks and durability of Ply Gem Fence & Railing's vinyl products. Our fence and railing includes the most popular picket fence styles, engineered for affordability with no compromises.