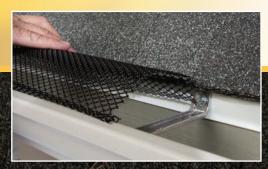

## LOCKS INTO PLACE.

**Leaf Smart** installs securely and stays firmly in place to protect your gutters.

- No screws or fasteners required
- No need to lift shingles or disturb roofing
- Available in 5" and 6" sizes