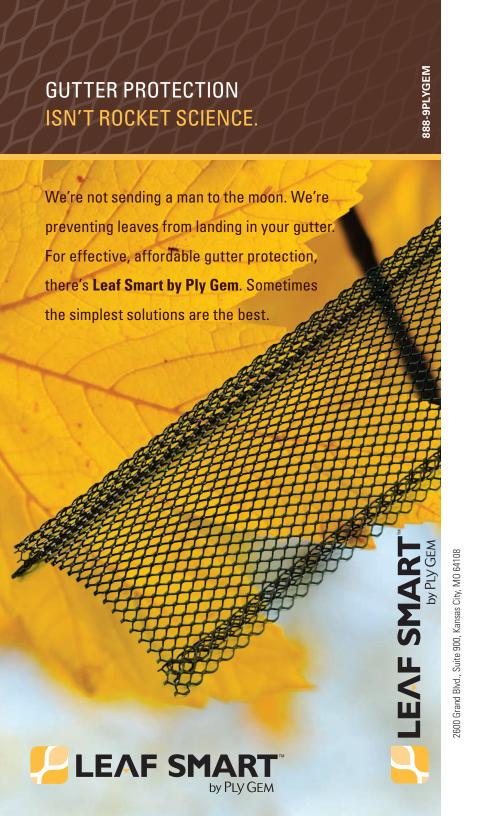

## SCREEN OUT LEAVES AND DEBRIS.

LEAF SMART
by PLY GEM

From the size and shape of the holes to the "roll-off" design, **Leaf Smart** is engineered to allow maximum water flow while preventing debris collecting in your gutters.

- Small holes deflect twigs and small leaf debris
- Arch design helps prevent leaf build-up
- High back reduces debris build-up at back of gutter