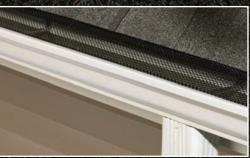

## SCREEN OUT LEAVES AND DEBRIS.

LEAF SMART
by PLY GEM

From the size and shape of the holes to the "roll-off" design, **Leaf Smart** is engineered to allow maximum water flow while preventing debris collecting in your gutters.

- Small holes deflect twigs and small leaf debris
- Arch design helps prevent leaf build-up
- High back reduces debris build-up at back of gutter

## MADE TO LAST.

Life in the gutter can be miserable on materials. That's why we make **Leaf Smart** from powder-coated galvanized steel.

- High-performance coating resists corrosion
- Black mesh screen is practically invisible from the ground
- Backed by a 5-year material warranty

## LOCKS INTO PLACE.

**Leaf Smart** installs securely and stays firmly in place to protect your gutters.

- No screws or fasteners required
- No need to lift shingles or disturb roofing
- Available in 5" and 6" sizes