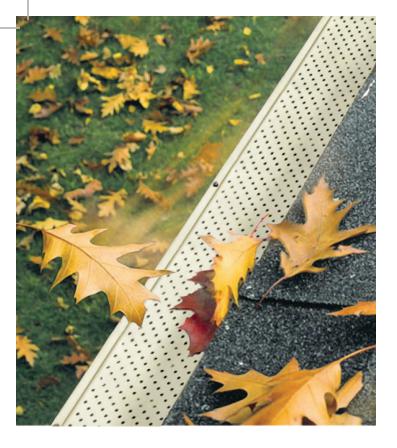

## **PROVEN EFFECTIVE YEAR AFTER YEAR**

Homeowners choose Leaf Relief for one simple reason – it works. (We wouldn't have installed so much of it if it didn't.) In fact, Leaf Relief has protected over 100 million feet of gutter over the last decade - longer than a gutter stretching from LA to NY and back three times, then continuing to San Francisco before heading back to LA.