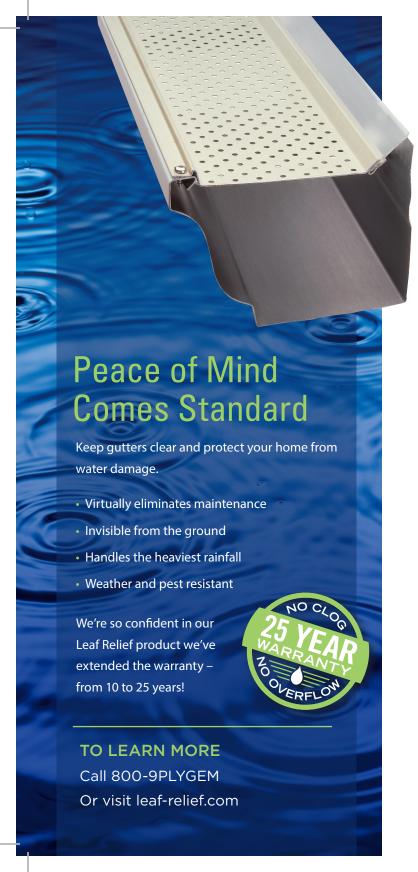

## Proven gutter protection system.

- Fits 5" and 6" gutters (adjusts to fit 4" gutters)
- Available in rustproof aluminum or copper\*
- No need to lift shingles and risk voiding roof warranty

<sup>\*</sup>Only available in Adjustable and Half Round.