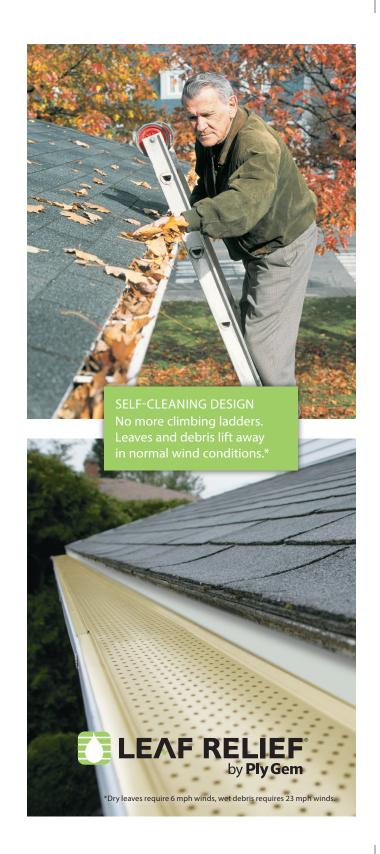

## **PROVEN EFFECTIVE YEAR AFTER YEAR**

Homeowners choose Leaf Relief for one simple reason – it works. (We wouldn't have installed so much of it if it didn't.) In fact, Leaf Relief has protected over 100 million feet of gutter over the last decade - longer than a gutter stretching from LA to NY and back three times, then continuing to San Francisco before heading back to LA.

**Gutter Protection for Existing Gutters** LEAF RELIEF® by Ply Gem Gutter protection that really works.

eaf-relief.com | 800-9PLYGEM

2600 Grand Blvd. Suite 900 Kansas City, MO 64108