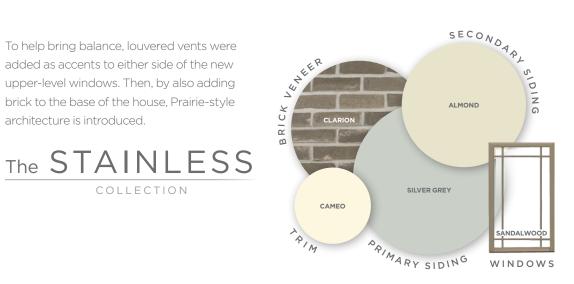

8

This once Modern house is severely outdated and unfortunately, its overall appearance is missing warmth and curb appeal. The lack of windows and odd proportions present a visual challenge.

To help bring balance, louvered vents were added as accents to either side of the new upper-level windows. Then, by also adding brick to the base of the house, Prairie-style architecture is introduced.