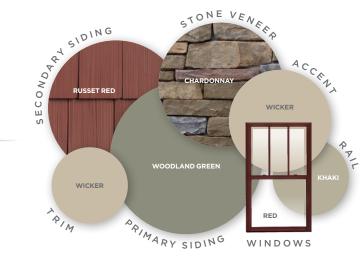

ACCENTS Fascia, Soffit and Trim Sheet - Wicker 5000 Series - Double Hung Windows - Ivory stone Ply Gem Stone Ridgestone - Chardonnay

GUTTER Gutter - Wicker

### ENHANCED

| the <b>HILLTOP</b> COLLECTION                                                                                                                                                                                                                                                                                                                                                                                   | ΡΑ                                                                                    |
|-----------------------------------------------------------------------------------------------------------------------------------------------------------------------------------------------------------------------------------------------------------------------------------------------------------------------------------------------------------------------------------------------------------------|---------------------------------------------------------------------------------------|
| Quest® D5 - Pebblestone Clay<br>Cedar Discovery® Perfection D7 - Russet Red                                                                                                                                                                                                                                                                                                                                     | d                                                                                     |
| Trim Sheet - Rugged Canyon                                                                                                                                                                                                                                                                                                                                                                                      |                                                                                       |
| 5000 Series - Double Hung Windows - Ivory                                                                                                                                                                                                                                                                                                                                                                       |                                                                                       |
| Ply Gem Stone Ridgestone - Shade Mountair                                                                                                                                                                                                                                                                                                                                                                       | 1                                                                                     |
| Ply Gem Standard Rail - Prairie<br>Gutter - Rugged Canyon                                                                                                                                                                                                                                                                                                                                                       |                                                                                       |
|                                                                                                                                                                                                                                                                                                                                                                                                                 |                                                                                       |
| the <b>UNIVERSITY</b> COLLECTION                                                                                                                                                                                                                                                                                                                                                                                | PAC                                                                                   |
| Quest® D4 - Wicker                                                                                                                                                                                                                                                                                                                                                                                              |                                                                                       |
| Fascia, Soffit and Trim Sheet - Cameo                                                                                                                                                                                                                                                                                                                                                                           |                                                                                       |
| 5000 Series - Casement Windows - White                                                                                                                                                                                                                                                                                                                                                                          |                                                                                       |
| Ply Gem Stone Brick - Clarion Colonial                                                                                                                                                                                                                                                                                                                                                                          |                                                                                       |
| Ply Gem Solid Privacy Fence - Redwood<br>Gutter - Cameo                                                                                                                                                                                                                                                                                                                                                         |                                                                                       |
|                                                                                                                                                                                                                                                                                                                                                                                                                 |                                                                                       |
| the REED COLLECTION                                                                                                                                                                                                                                                                                                                                                                                             | PAG                                                                                   |
| Cedar Discovery <sup>®</sup> Perfection D7 - Pebblestor<br>Board+Batten Designer Series™ - Almond                                                                                                                                                                                                                                                                                                               | ne Clay                                                                               |
| Fascia, Soffit and Trim Sheet - Wicker                                                                                                                                                                                                                                                                                                                                                                          |                                                                                       |
| 5000 Series - Double Hung Windows - Ivory                                                                                                                                                                                                                                                                                                                                                                       |                                                                                       |
| Ply Gem Stone Shadow Ledgestone - Bradfo                                                                                                                                                                                                                                                                                                                                                                        | rd                                                                                    |
| Gutter - Wicker                                                                                                                                                                                                                                                                                                                                                                                                 |                                                                                       |
| the WASHINGTON COLLECTION                                                                                                                                                                                                                                                                                                                                                                                       | PAG                                                                                   |
| Mastic Quest® D5 - Classic Cream                                                                                                                                                                                                                                                                                                                                                                                | PAG                                                                                   |
| -                                                                                                                                                                                                                                                                                                                                                                                                               |                                                                                       |
| Fascia, Soffit and Trim Sheet - White / Raise                                                                                                                                                                                                                                                                                                                                                                   | d Panel Shutters - Black                                                              |
| 5000 Series - Double Hung Windows - White                                                                                                                                                                                                                                                                                                                                                                       | 9                                                                                     |
| Ply Gem Stone Brick - Fulton Colonial<br>Ply Gem T-Rail - White                                                                                                                                                                                                                                                                                                                                                 |                                                                                       |
| Gutter - White                                                                                                                                                                                                                                                                                                                                                                                                  |                                                                                       |
|                                                                                                                                                                                                                                                                                                                                                                                                                 |                                                                                       |
| the LAKESIDE COLLECTION                                                                                                                                                                                                                                                                                                                                                                                         | PAG                                                                                   |
| Ovation™ T3 - Pebblestone Clay<br>Cedar Discovery® Perfection D7 - Russet Red                                                                                                                                                                                                                                                                                                                                   | d                                                                                     |
| Fascia, Soffit and Trim Sheet - Cameo                                                                                                                                                                                                                                                                                                                                                                           | 1                                                                                     |
| 5000 Series - Architectural Shape Windows                                                                                                                                                                                                                                                                                                                                                                       | - White                                                                               |
| Ply Gem Stone Ridgestone - Chardonnay                                                                                                                                                                                                                                                                                                                                                                           |                                                                                       |
| -<br>Gutter - Cameo                                                                                                                                                                                                                                                                                                                                                                                             |                                                                                       |
| the <b>REDWOOD</b> COLLECTION                                                                                                                                                                                                                                                                                                                                                                                   | PAG                                                                                   |
| Quest® D4 - Classic Cream                                                                                                                                                                                                                                                                                                                                                                                       | PAG                                                                                   |
| Cedar Discovery® Hand-Split Shake - Cedar                                                                                                                                                                                                                                                                                                                                                                       |                                                                                       |
| Fascia, Soffit and Trim Sheet - White                                                                                                                                                                                                                                                                                                                                                                           |                                                                                       |
| 5000 Series - Double Hung & Picture Window                                                                                                                                                                                                                                                                                                                                                                      | ws - Taupe                                                                            |
| Ply Gem Stone Cut Cobblestone - Winfield<br>Standard Bail - White                                                                                                                                                                                                                                                                                                                                               |                                                                                       |
| Gutter - White                                                                                                                                                                                                                                                                                                                                                                                                  |                                                                                       |
|                                                                                                                                                                                                                                                                                                                                                                                                                 |                                                                                       |
| The CAPE MAY COLLECTION                                                                                                                                                                                                                                                                                                                                                                                         | PAG                                                                                   |
|                                                                                                                                                                                                                                                                                                                                                                                                                 |                                                                                       |
| Structure® D6 - Harbor Grey                                                                                                                                                                                                                                                                                                                                                                                     | n                                                                                     |
| Structure <sup>®</sup> D6 - Harbor Grey<br>Cedar Discovery <sup>®</sup> Half-Round - Classic Crear                                                                                                                                                                                                                                                                                                              |                                                                                       |
| Structure <sup>®</sup> D6 - Harbor Grey<br>Cedar Discovery <sup>®</sup> Half-Round - Classic Crear<br>Fascia, Soffit and Trim Sheet - White / Rectang<br>5000 Series - Double Hung Windows - White                                                                                                                                                                                                              | gle Gable Vents - Painted Winestone / Louvered Shutters - Winesto                     |
| Structure <sup>®</sup> D6 - Harbor Grey<br>Cedar Discovery <sup>®</sup> Half-Round - Classic Crear<br>Fascia, Soffit and Trim Sheet - White / Rectang<br>5000 Series - Double Hung Windows - White                                                                                                                                                                                                              | gle Gable Vents - Painted Winestone / Louvered Shutters - Winesto                     |
| Structure <sup>®</sup> D6 - Harbor Grey<br>Cedar Discovery <sup>®</sup> Half-Round - Classic Crear<br>Fascia, Soffit and Trim Sheet - White / Rectang<br>5000 Series - Double Hung Windows - White                                                                                                                                                                                                              | gle Gable Vents - Painted Winestone / Louvered Shutters - Winesto                     |
| Structure® D6 - Harbor Grey<br>Cedar Discovery® Half-Round - Classic Crear<br>Fascia, Soffit and Tim Sheet - White / Rectang<br>5000 Series - Double Hung Windows - White<br>Ply Gem Stone Brick - Chester Colonial<br>-<br>Gutter - White                                                                                                                                                                      | gle Gable Vents - Painted Winestone / Louvered Shutters - Winesto<br>e                |
| Structure® D6 - Harbor Grey<br>Cedar Discovery® Half-Round - Classic Crear<br>Fascia, Soffit and Tim Sheet - White / Rectang<br>5000 Series - Double Hung Windows - White<br>Ply Gem Stone Brick - Chester Colonial<br>-<br>Gutter - White<br>the <b>VISTA</b> COLLECTON                                                                                                                                        | gle Gable Vents - Painted Winestone / Louvered Shutters - Winesto<br>e<br>pAge        |
| Structure® D6 - Harbor Grey<br>Cedar Discovery® Half-Round - Classic Crear<br>Fascia, Soffit and Tim Sheet - White / Rectang<br>5000 Series - Double Hung Windows - White<br>Ply Gem Stone Brick - Chester Colonial<br>-<br>Gutter - White<br>the <b>VISTA</b> collection<br>Cedar Discovery® Half-Split Shake - Russet f                                                                                       | gle Gable Vents - Painted Winestone / Louvered Shutters - Winesto<br>e<br>PAGE<br>Red |
| Structure® D6 - Harbor Grey<br>Cedar Discovery® Half-Round - Classic Crear<br>Fascia, Soffit and Tim Sheet - White / Rectang<br>5000 Series - Double Hung Windows - White<br>Ply Gem Stone Brick - Chester Colonial<br>-<br>Gutter - White<br>the <b>VISTA</b> collection<br>Cedar Discovery® Half-Split Shake - Russet /<br>Quest® D5 - Rugged Canyon / Board+Batten<br>Fascia, Soffit and Trim Sheet - Wicker | gle Gable Vents - Painted Winestone / Louvered Shutters - Winesto<br>e<br>PAGE<br>Red |
| Structure® D6 - Harbor Grey<br>Cedar Discovery® Half-Round - Classic Crear<br>Fascia, Soffit and Tim Sheet - White / Rectang<br>5000 Series - Double Hung Windows - White<br>Ply Gem Stone Brick - Chester Colonial<br>-<br>Gutter - White<br>the VISTA coutertow<br>Cedar Discovery® Half-Split Shake - Russet<br>Quest® D5 - Rugged Canyon / Board+Batten                                                     | gle Gable Vents - Painted Winestone / Louvered Shutters - Winesto<br>e<br>Red         |