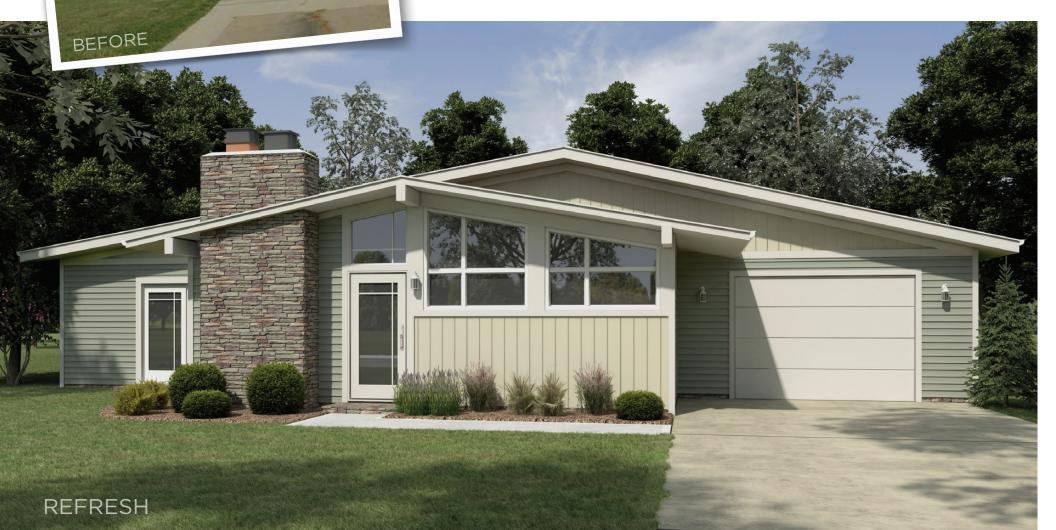

The WASHINGTON

Unfortunately this mid-century Modern home has lost its contemporary appeal.

By celebrating its geometric shapes with window and door patterns, new chimney stone and a combination of horizontal and vertical siding, this house achieves a more modernized style.

WINDOWS

By adding a guest-friendly front porch and carrying the fireplace stone across the entire base of the structure, this house transforms into the chic mid-century Modern it was intended to be.

The LAKESIDE