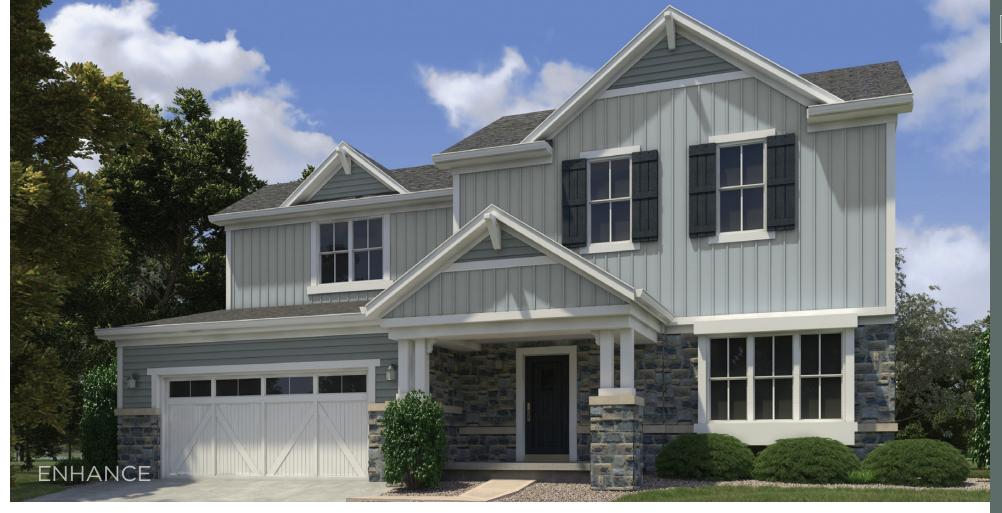

NATURAL CEDAR WINFIELD WINFIELD UNATURAL CEDAR CLASSIC CREAM TAUPE RAIL RAIL RAIL RAILAR RAILAR RAILAR RAILAR RAILAR RAILAR RAINAR RAILAR RAINAR RAI

HOME

The front entry of this ordinary home is lost — overwhelmed by battling gables and an unfortunately prominent garage that is flanked by brick, which acts like goal posts. Colorful shakes along with louvered gable vents and brace supports adorn this home with style; while the addition of a secondary stone surface gives mass to the small gable area and helps lead guests to the front door.