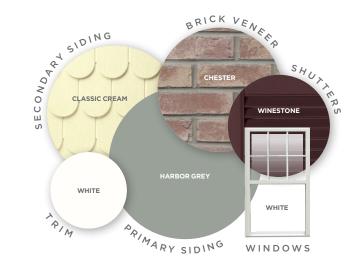

COLLECTION

This newly created Victorian ranch was fashioned by adding a front porch that emphasizes its entrance and prevents the garage from being the highest point on the house. Scallop shakes and brace supports along with playful colors and updated brick across the base lend authenticity to the refreshed style.