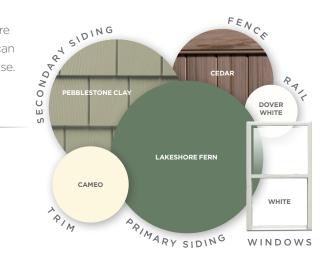

### REFRESH

| HOME 15             | the <b>SLATE</b> COLLECTION                                                           |
|---------------------|---------------------------------------------------------------------------------------|
| PRIMARY SIDING      | Quest® D4 - Lakeshore Fern                                                            |
| SECONDARY SIDING    | Cedar Discovery <sup>®</sup> Perfection T5 - Pebblestone Clay                         |
| ACCENTS             | Fascia, Soffit and Trim Sheet - Cameo                                                 |
| REPLACEMENT WINDOWS | 5000 Series - Double Hung, Sliding, Casement & Architectural Shape Windows - White    |
| STONE               | + · · · · · · · · · · · · · · · · · · ·                                               |
| FENCE+RAIL          | Ply Gem Standard Rail - White / Solid Privacy Fence - Woodland Select Weathered Cedar |
| GUTTER              | Gutter - Cameo                                                                        |
| HOME 16             |                                                                                       |
| HOME <b>16</b>      | the <b>TELLURIDE</b> COLLECTION                                                       |
| PRIMARY SIDING      | Quest® D4 - Montana Suede                                                             |
| SECONDARY SIDING    | Board+Batten Designer Series™ - Sandtone                                              |
| ACCENTS             | Fascia, Soffit and Trim Sheet - Rugged Canyon / Board and Batten Shutters - Brown     |
| REPLACEMENT WINDOWS | 5000 Series - Casement & Picture Windows - Bronze                                     |
| STONE               | Ply Gem Stone Shadow Ledgestone - Chardonnay                                          |
| FENCE+RAIL          | ·                                                                                     |
| GUTTER              | Gutter - Rugged Canyon                                                                |
| HOME 17             | the ADAMS COLLECTION                                                                  |
| PRIMARY SIDING      | Quest® D4 - Sedona Red                                                                |
| SECONDARY SIDING    | · ·                                                                                   |
| ACCENTS             | Fascia, Soffit and Trim Sheet - White / Window & Garage Mantels - White               |
| REPLACEMENT WINDOWS | 5000 Series - Double Hung Windows - White                                             |
| STONE               | Ply Gem Stone Brick - Monroe Colonial                                                 |