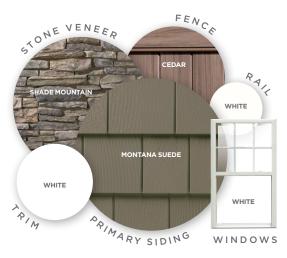

### REFRESH

| HOME 15             | the <b>SLATE</b> COLLECTION                                                           |
|---------------------|---------------------------------------------------------------------------------------|
| PRIMARY SIDING      | Quest® D4 - Lakeshore Fern                                                            |
| SECONDARY SIDING    | Cedar Discovery <sup>®</sup> Perfection T5 - Pebblestone Clay                         |
| ACCENTS             | Fascia, Soffit and Trim Sheet - Cameo                                                 |
| REPLACEMENT WINDOWS | 5000 Series - Double Hung, Sliding, Casement & Architectural Shape Windows - White    |
| STONE               | + · · · · · · · · · · · · · · · · · · ·                                               |
| FENCE+RAIL          | Ply Gem Standard Rail - White / Solid Privacy Fence - Woodland Select Weathered Cedar |
| GUTTER              | Gutter - Cameo                                                                        |
| HOME 16             |                                                                                       |
| HOME <b>16</b>      | the <b>TELLURIDE</b> COLLECTION                                                       |
| PRIMARY SIDING      | Quest® D4 - Montana Suede                                                             |
| SECONDARY SIDING    | Board+Batten Designer Series™ - Sandtone                                              |
| ACCENTS             | Fascia, Soffit and Trim Sheet - Rugged Canyon / Board and Batten Shutters - Brown     |
| REPLACEMENT WINDOWS | 5000 Series - Casement & Picture Windows - Bronze                                     |
| STONE               | Ply Gem Stone Shadow Ledgestone - Chardonnay                                          |
| FENCE+RAIL          | ·                                                                                     |
| GUTTER              | Gutter - Rugged Canyon                                                                |
| HOME 17             | the ADAMS COLLECTION                                                                  |
| PRIMARY SIDING      | Quest® D4 - Sedona Red                                                                |
| SECONDARY SIDING    | · ·                                                                                   |
| ACCENTS             | Fascia, Soffit and Trim Sheet - White / Window & Garage Mantels - White               |
| REPLACEMENT WINDOWS | 5000 Series - Double Hung Windows - White                                             |
| STONE               | Ply Gem Stone Brick - Monroe Colonial                                                 |