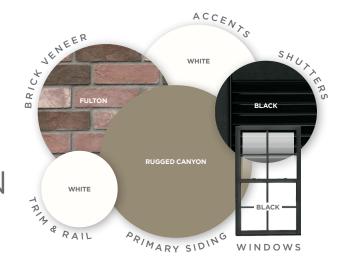

REFRESH

HOME NO.

| HOME 9                             | the EMBER COLLECTION PAGE 26                                                                                    | the <b>BUCKSKIN</b>                          |
|------------------------------------|-----------------------------------------------------------------------------------------------------------------|----------------------------------------------|
| PRIMARY SIDING                     | Cedar Discover® Perfection D7 - Russet Red                                                                      | Cedar Discovery® T5                          |
| SECONDARY SIDING                   |                                                                                                                 | Quest® D4 - Wicker                           |
| ACCENTS                            | Fascia, Soffit and Trim Sheet - Wicker                                                                          | Fascia, Soffit and Trin                      |
| REPLACEMENT WINDOWS                | 5000 Series - Casement, Double Hung & Picture Windows - Ivory                                                   | 5000 Series - Double                         |
| STONE<br>FENCE+RAIL                | •                                                                                                               | Ply Gem Stone Shado                          |
| GUTTER                             | -<br>Gutter - Wicker                                                                                            | Gutter - Cameo                               |
| HOME <b>10</b>                     | the STUDIO COLLECTION PAGE 28                                                                                   | the <b>MEADOWE</b>                           |
| PRIMARY SIDING                     | Quest® D4 - Everest                                                                                             | Quest® D4 - Pebblest                         |
| SECONDARY SIDING                   | Board+Batten Designer Series™ - Classic Cream                                                                   | -                                            |
| ACCENTS                            | Fascia, Soffit and Trim Sheet - Wicker                                                                          | Fascia, Soffit and Trin                      |
| REPLACEMENT WINDOWS                | 5000 Series - Casement & Picture Windows - Ivory                                                                | 5000 Series - Caseme                         |
| STONE                              | Ply Gem Stone Brick - Clarion Colonial                                                                          | Ply Gem Stone Shado                          |
| FENCE+RAIL<br>GUTTER               | -<br>Gutter - Wicker                                                                                            | -<br>Gutter - Rugged Cany                    |
|                                    |                                                                                                                 | ,                                            |
| HOME <b>11</b>                     | the SUFFOLK COLLECTION PAGE 30                                                                                  | the AUTUMN                                   |
| PRIMARY SIDING<br>SECONDARY SIDING | Quest® D4 - Deep Granite<br>Ovation™ T3 - Silver Grey                                                           | Cedar Discovery <sup>®</sup> Per             |
| ACCENTS                            | Fascia, Soffit and Trim Sheet - Silver Grey / Board and Batten Shutters - Vineyard Red                          | -<br>Fascia. Soffit and Trin                 |
| REPLACEMENT WINDOWS                | 5000 Series - Double Hung & Sliding Windows - White                                                             | 5000 Series - Caseme                         |
| STONE                              | Ply Gem Stone Cut Cobblestone - Winfield                                                                        | Ply Gem Stone Shado                          |
| FENCE+RAIL                         | -                                                                                                               | -                                            |
| GUTTER                             | Gutter - Silver Grey                                                                                            | Gutter - White                               |
| HOME <b>12</b>                     | the QUEEN ANNE COLLECTION PAGE 32                                                                               | the SUNSET COLL                              |
| PRIMARY SIDING                     | Quest® D4 - Colonial Yellow                                                                                     | Quest® D4 - Woodlan                          |
| SECONDARY SIDING                   | ·                                                                                                               | Cedar Discovery® Per                         |
| ACCENTS                            | Fascia, Soffit and Trim Sheet - White / Mantels, Pediments, and Columns - White / Raised Panel Shutters - Black | Fascia, Soffit and Trin                      |
| REPLACEMENT WINDOWS                | 5000 Series - Sliding Windows - White<br>Ply Gem Stone Brick - Fulton Colonial                                  | -<br>Ply Gem Stone Shado                     |
| STONE<br>FENCE+RAIL                | Ply Gem Rail - White with Custom Design                                                                         | Ply Gem Standard Rai                         |
| GUTTER                             | Gutter - White                                                                                                  | Gutter - Wicker                              |
| HOME 13                            | the <b>ELKHORN</b> collection page 34                                                                           | the <b>PINE</b> COLLECTION                   |
|                                    |                                                                                                                 | Quest <sup>®</sup> D5 - Scottish             |
| PRIMARY SIDING<br>SECONDARY SIDING | Board+Batten Designer Series™ - Sandtone<br>Quest® D4 - Natural Cedar                                           | Cedar Discovery® Har                         |
| ACCENTS                            | Fascia, Soffit and Trim Sheet - Classic Cream                                                                   | Fascia, Soffit and Trin                      |
| REPLACEMENT WINDOWS                | 5000 Series - Casement & Picture Windows - Black                                                                | -                                            |
| STONE                              | • ·                                                                                                             | Ply Gem Stone Shado                          |
| FENCE+RAIL                         |                                                                                                                 | Ply Gem Contour Rail                         |
| GUTTER                             | Gutter - Cameo                                                                                                  | Gutter - White                               |
| HOME 14                            | the SOHO COLLECTION PAGE 36                                                                                     | the <b>LODGE</b> colle                       |
| PRIMARY SIDING                     | Board+Batten Designer Series™ - Harbor Grey                                                                     | Cedar Discovery® Per                         |
| SECONDARY SIDING                   | Cedar Discovery® Half-Round - Harbor Grey                                                                       | Board+Batten Design                          |
| ACCENTS                            | Fascia, Soffit and Trim Sheet - White                                                                           | Fascia, Soffit and Trin                      |
| REPLACEMENT WINDOWS<br>STONE       | 5000 Series - Picture & Architectural Shape Windows -White<br>Ply Gem Stone Brick - Fulton Colonial             | 5000 Series - Awning<br>Ply Gem Stone Tuscar |
| STUNE<br>FENCE+RAIL                | -                                                                                                               |                                              |
| GUTTER                             | Gutter - White                                                                                                  | Gutter - Pebblestone                         |

ENHANCED

| AGE 26        | the BUCKSKIN COLLECTION                                                                                                                                                 | PAGE 27        |
|---------------|-------------------------------------------------------------------------------------------------------------------------------------------------------------------------|----------------|
|               | Cedar Discovery® T5 - Wicker                                                                                                                                            |                |
|               | Quest® D4 - Wicker<br>Fascia, Soffit and Trim Sheet - Cameo / Raised Panel Shutters - Red                                                                               |                |
|               | 5000 Series - Double Hung Windows - Ivory                                                                                                                               |                |
|               | Ply Gem Stone Shadow Ledgestone - Chardonnay                                                                                                                            |                |
|               | Gutter - Cameo                                                                                                                                                          |                |
| AGE <b>28</b> | the <b>MEADOWBROOK</b> COLLECTION                                                                                                                                       | PAGE 29        |
|               | Quest® D4 - Pebblestone Clay                                                                                                                                            |                |
|               | -<br>Fascia, Soffit and Trim Sheet - Rugged Canyon                                                                                                                      |                |
|               | 5000 Series - Casement Windows -Sandstone                                                                                                                               |                |
|               | Ply Gem Stone Shadow Ledgestone - Chardonnay                                                                                                                            |                |
|               | Gutter - Rugged Canyon                                                                                                                                                  |                |
| AGE 30        | the AUTUMN COLLECTION                                                                                                                                                   | PAGE <b>31</b> |
|               | Cedar Discovery® Perfection T5 - Cedar                                                                                                                                  |                |
|               | -<br>Fascia, Soffit and Trim Sheet - White / Board and Batten Shutters - Red                                                                                            |                |
|               | 5000 Series - Casement, Sliding & Picture Windows - Ivory                                                                                                               |                |
|               | Ply Gem Stone Shadow Ledgestone - Shade Mountain<br>-                                                                                                                   |                |
|               | Gutter - White                                                                                                                                                          |                |
| AGE <b>32</b> | the SUNSET COLLECTION                                                                                                                                                   | PAGE 33        |
|               | Quest® D4 - Woodland Green                                                                                                                                              |                |
| - Black       | Cedar Discovery <sup>®</sup> Perfection D7 - Russet Red / Pro-Select <sup>®</sup> D5 Vertical Siding - Wicker<br>Fascia, Soffit and Trim Sheet - Wicker                 |                |
|               |                                                                                                                                                                         |                |
|               | Ply Gem Stone Shadow Ledgestone - Chardonnay<br>Ply Gem Standard Rail - Khaki                                                                                           |                |
|               | Gutter - Wicker                                                                                                                                                         |                |
| AGE 34        | the <b>PINE</b> COLLECTION                                                                                                                                              | PAGE 35        |
|               | Quest® D5 - Scottish Thistle / Board+Batten Designer Series™ - Scottish Thistle                                                                                         |                |
|               | Cedar Discovery® Hand-Split Shake - Cedar<br>Fascia, Soffit and Trim Sheet - White                                                                                      |                |
|               | · · · · · · · · · · · · · · · · · · ·                                                                                                                                   |                |
|               | Ply Gem Stone Shadow Ledgestone - Easton<br>Ply Gem Contour Rail - White with Custom Post                                                                               |                |
|               | Gutter - White                                                                                                                                                          |                |
| AGE 36        | the LODGE COLLECTION                                                                                                                                                    | PAGE 37        |
|               | Cedar Discovery® Perfection D7 - Pebblestone Clay                                                                                                                       |                |
|               | Board+Batten Designer Series™ - Pebblestone Clay / Quest® D4 - Pebblestone Clay                                                                                         |                |
|               | Fascia, Soffit and Trim Sheet - Pebblestone Clay / Board and Batten Shutters - Spanish Moss<br>5000 Series - Awning, Picture & Architectural Shape Windows - Sandalwood |                |
|               | Ply Gem Stone Tuscan Fieldstone - Shenandoah                                                                                                                            |                |
|               | -<br>Gutter - Pebblestone Clay                                                                                                                                          |                |
|               |                                                                                                                                                                         |                |