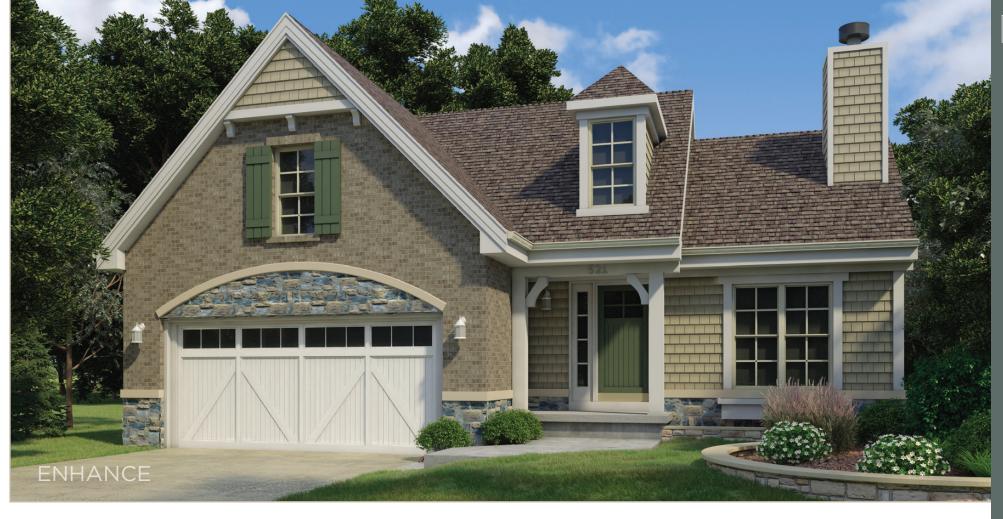

The HILLTOP

HOME

This typical Midwestern house lacks fine points and could be considered a watered-down Prairie style. Its windows are ordinary, colors are dull and the entryway is especially weak.

This home's existing style received a boost by updating the color and texture. Its plain windows were exchanged with a Prairie window pattern in the upper sash, the existing brick was replaced with Shadow Ledgestone and the small front porch was strengthened by adding a column.