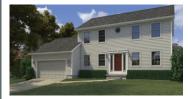

The SANTA FE

This house lacked the celebration of entry. A front porch and roof gable were added, delivering the Craftsman style, which pairs well with the existing low-pitched roof and completely changes the appearance of the home. By altering window styles and placement, varying siding materials — shakes and board-and-batten and adding columned piers along with stone at the base — this home now appears architecturally authentic.