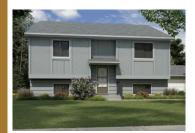

## SPLIT-LEVEL

Split-level construction was a trend that dominated new home creation throughout the 1960—70s. Yet more often than not, it lacked any sense of traditional residential architecture. Ply Gem takes this challenge to heart and suggests that by adding a combination of materials, colors and textures, these once outdated home exteriors can become customized architectural looks.

The BUCKSKIN

HOME

The garage door on this 70s-style house demands attention; while the combination of inconsistent detail elements prevent it from claiming a true style. Adjusting siding profiles and adding a brick entrance column offsets the large garage door and brings balance to the look of this house. Additionally, Prairie-style window grids deliver architectural authenticity.