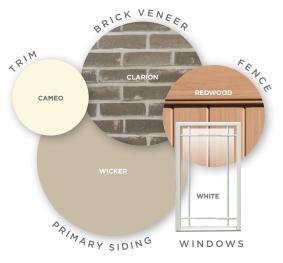

### ENHANCED

| the <b>HILLTOP</b> COLLECTION                                                                                                                                                                                                                                                                                                                                                                                   | ΡΑ                                                                                    |
|-----------------------------------------------------------------------------------------------------------------------------------------------------------------------------------------------------------------------------------------------------------------------------------------------------------------------------------------------------------------------------------------------------------------|---------------------------------------------------------------------------------------|
| Quest® D5 - Pebblestone Clay<br>Cedar Discovery® Perfection D7 - Russet Red                                                                                                                                                                                                                                                                                                                                     | d                                                                                     |
| Trim Sheet - Rugged Canyon                                                                                                                                                                                                                                                                                                                                                                                      |                                                                                       |
| 5000 Series - Double Hung Windows - Ivory                                                                                                                                                                                                                                                                                                                                                                       |                                                                                       |
| Ply Gem Stone Ridgestone - Shade Mountair                                                                                                                                                                                                                                                                                                                                                                       | 1                                                                                     |
| Ply Gem Standard Rail - Prairie<br>Gutter - Rugged Canyon                                                                                                                                                                                                                                                                                                                                                       |                                                                                       |
|                                                                                                                                                                                                                                                                                                                                                                                                                 |                                                                                       |
| the <b>UNIVERSITY</b> COLLECTION                                                                                                                                                                                                                                                                                                                                                                                | PAC                                                                                   |
| Quest® D4 - Wicker                                                                                                                                                                                                                                                                                                                                                                                              |                                                                                       |
| Fascia, Soffit and Trim Sheet - Cameo                                                                                                                                                                                                                                                                                                                                                                           |                                                                                       |
| 5000 Series - Casement Windows - White                                                                                                                                                                                                                                                                                                                                                                          |                                                                                       |
| Ply Gem Stone Brick - Clarion Colonial                                                                                                                                                                                                                                                                                                                                                                          |                                                                                       |
| Ply Gem Solid Privacy Fence - Redwood<br>Gutter - Cameo                                                                                                                                                                                                                                                                                                                                                         |                                                                                       |
|                                                                                                                                                                                                                                                                                                                                                                                                                 |                                                                                       |
| the REED COLLECTION                                                                                                                                                                                                                                                                                                                                                                                             | PAG                                                                                   |
| Cedar Discovery <sup>®</sup> Perfection D7 - Pebblestor<br>Board+Batten Designer Series™ - Almond                                                                                                                                                                                                                                                                                                               | ne Clay                                                                               |
| Fascia, Soffit and Trim Sheet - Wicker                                                                                                                                                                                                                                                                                                                                                                          |                                                                                       |
| 5000 Series - Double Hung Windows - Ivory                                                                                                                                                                                                                                                                                                                                                                       |                                                                                       |
| Ply Gem Stone Shadow Ledgestone - Bradfo                                                                                                                                                                                                                                                                                                                                                                        | rd                                                                                    |
| Gutter - Wicker                                                                                                                                                                                                                                                                                                                                                                                                 |                                                                                       |
| the WASHINGTON COLLECTION                                                                                                                                                                                                                                                                                                                                                                                       | PAG                                                                                   |
| Mastic Quest® D5 - Classic Cream                                                                                                                                                                                                                                                                                                                                                                                | PAG                                                                                   |
| -                                                                                                                                                                                                                                                                                                                                                                                                               |                                                                                       |
| Fascia, Soffit and Trim Sheet - White / Raise                                                                                                                                                                                                                                                                                                                                                                   | d Panel Shutters - Black                                                              |
| 5000 Series - Double Hung Windows - White                                                                                                                                                                                                                                                                                                                                                                       | 9                                                                                     |
| Ply Gem Stone Brick - Fulton Colonial<br>Ply Gem T-Rail - White                                                                                                                                                                                                                                                                                                                                                 |                                                                                       |
| Gutter - White                                                                                                                                                                                                                                                                                                                                                                                                  |                                                                                       |
|                                                                                                                                                                                                                                                                                                                                                                                                                 |                                                                                       |
| the LAKESIDE COLLECTION                                                                                                                                                                                                                                                                                                                                                                                         | PAG                                                                                   |
| Ovation™ T3 - Pebblestone Clay<br>Cedar Discovery® Perfection D7 - Russet Red                                                                                                                                                                                                                                                                                                                                   | d                                                                                     |
| Fascia, Soffit and Trim Sheet - Cameo                                                                                                                                                                                                                                                                                                                                                                           | 1                                                                                     |
| 5000 Series - Architectural Shape Windows                                                                                                                                                                                                                                                                                                                                                                       | - White                                                                               |
| Ply Gem Stone Ridgestone - Chardonnay                                                                                                                                                                                                                                                                                                                                                                           |                                                                                       |
| -<br>Gutter - Cameo                                                                                                                                                                                                                                                                                                                                                                                             |                                                                                       |
| the <b>REDWOOD</b> COLLECTION                                                                                                                                                                                                                                                                                                                                                                                   | PAG                                                                                   |
| Quest® D4 - Classic Cream                                                                                                                                                                                                                                                                                                                                                                                       | PAG                                                                                   |
| Cedar Discovery® Hand-Split Shake - Cedar                                                                                                                                                                                                                                                                                                                                                                       |                                                                                       |
| Fascia, Soffit and Trim Sheet - White                                                                                                                                                                                                                                                                                                                                                                           |                                                                                       |
| 5000 Series - Double Hung & Picture Window                                                                                                                                                                                                                                                                                                                                                                      | ws - Taupe                                                                            |
| Ply Gem Stone Cut Cobblestone - Winfield<br>Standard Bail - White                                                                                                                                                                                                                                                                                                                                               |                                                                                       |
| Gutter - White                                                                                                                                                                                                                                                                                                                                                                                                  |                                                                                       |
|                                                                                                                                                                                                                                                                                                                                                                                                                 |                                                                                       |
| The CAPE MAY COLLECTION                                                                                                                                                                                                                                                                                                                                                                                         | PAG                                                                                   |
|                                                                                                                                                                                                                                                                                                                                                                                                                 |                                                                                       |
| Structure® D6 - Harbor Grey                                                                                                                                                                                                                                                                                                                                                                                     | n                                                                                     |
| Structure <sup>®</sup> D6 - Harbor Grey<br>Cedar Discovery <sup>®</sup> Half-Round - Classic Crear                                                                                                                                                                                                                                                                                                              |                                                                                       |
| Structure <sup>®</sup> D6 - Harbor Grey<br>Cedar Discovery <sup>®</sup> Half-Round - Classic Crear<br>Fascia, Soffit and Trim Sheet - White / Rectang<br>5000 Series - Double Hung Windows - White                                                                                                                                                                                                              | gle Gable Vents - Painted Winestone / Louvered Shutters - Winesto                     |
| Structure <sup>®</sup> D6 - Harbor Grey<br>Cedar Discovery <sup>®</sup> Half-Round - Classic Crear<br>Fascia, Soffit and Trim Sheet - White / Rectang<br>5000 Series - Double Hung Windows - White                                                                                                                                                                                                              | gle Gable Vents - Painted Winestone / Louvered Shutters - Winesto                     |
| Structure <sup>®</sup> D6 - Harbor Grey<br>Cedar Discovery <sup>®</sup> Half-Round - Classic Crear<br>Fascia, Soffit and Trim Sheet - White / Rectang<br>5000 Series - Double Hung Windows - White                                                                                                                                                                                                              | gle Gable Vents - Painted Winestone / Louvered Shutters - Winesto                     |
| Structure® D6 - Harbor Grey<br>Cedar Discovery® Half-Round - Classic Crear<br>Fascia, Soffit and Tim Sheet - White / Rectang<br>5000 Series - Double Hung Windows - White<br>Ply Gem Stone Brick - Chester Colonial<br>-<br>Gutter - White                                                                                                                                                                      | gle Gable Vents - Painted Winestone / Louvered Shutters - Winesto<br>e                |
| Structure® D6 - Harbor Grey<br>Cedar Discovery® Half-Round - Classic Crear<br>Fascia, Soffit and Tim Sheet - White / Rectang<br>5000 Series - Double Hung Windows - White<br>Ply Gem Stone Brick - Chester Colonial<br>-<br>Gutter - White<br>the <b>VISTA</b> COLLECTON                                                                                                                                        | gle Gable Vents - Painted Winestone / Louvered Shutters - Winesto<br>e<br>pAge        |
| Structure® D6 - Harbor Grey<br>Cedar Discovery® Half-Round - Classic Crear<br>Fascia, Soffit and Tim Sheet - White / Rectang<br>5000 Series - Double Hung Windows - White<br>Ply Gem Stone Brick - Chester Colonial<br>-<br>Gutter - White<br>the <b>VISTA</b> collection<br>Cedar Discovery® Half-Split Shake - Russet f                                                                                       | gle Gable Vents - Painted Winestone / Louvered Shutters - Winesto<br>e<br>PAGE<br>Red |
| Structure® D6 - Harbor Grey<br>Cedar Discovery® Half-Round - Classic Crear<br>Fascia, Soffit and Tim Sheet - White / Rectang<br>5000 Series - Double Hung Windows - White<br>Ply Gem Stone Brick - Chester Colonial<br>-<br>Gutter - White<br>the <b>VISTA</b> collection<br>Cedar Discovery® Half-Split Shake - Russet /<br>Quest® D5 - Rugged Canyon / Board+Batten<br>Fascia, Soffit and Trim Sheet - Wicker | gle Gable Vents - Painted Winestone / Louvered Shutters - Winesto<br>e<br>PAGE<br>Red |
| Structure® D6 - Harbor Grey<br>Cedar Discovery® Half-Round - Classic Crear<br>Fascia, Soffit and Tim Sheet - White / Rectang<br>5000 Series - Double Hung Windows - White<br>Ply Gem Stone Brick - Chester Colonial<br>-<br>Gutter - White<br>the VISTA coutertow<br>Cedar Discovery® Half-Split Shake - Russet<br>Quest® D5 - Rugged Canyon / Board+Batten                                                     | gle Gable Vents - Painted Winestone / Louvered Shutters - Winesto<br>e<br>Red         |