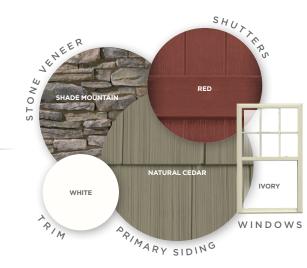

ном

This simple, Cape Cod cottage-style home has good proportions but is short on detail the windows lack grids, its shutters are undersized and its porch columns are too thin.

TRIM Adding color — inspired by the architecture itself — makes a dramatic impact. Right-AR SIDING SHUTT sized shutters, the updated six-over-one ALMOND window pattern and new, more substantial porch columns deliver an exceptional look. WINESTONE The **FERN** COLLECTION WHITE