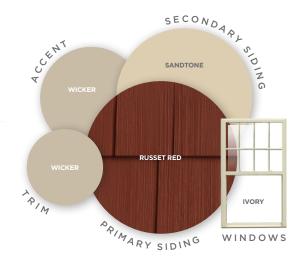

The SANTA FE

This house lacked the celebration of entry. A front porch and roof gable were added, delivering the Craftsman style, which pairs well with the existing low-pitched roof and completely changes the appearance of the home. By altering window styles and placement, varying siding materials — shakes and board-and-batten and adding columned piers along with stone at the base — this home now appears architecturally authentic.

### ENHANCED

| the <b>HILLTOP</b> COLLECTION                                                                                                                                                                                                                                                                                                                                                                                   | ΡΑ                                                                                    |
|-----------------------------------------------------------------------------------------------------------------------------------------------------------------------------------------------------------------------------------------------------------------------------------------------------------------------------------------------------------------------------------------------------------------|---------------------------------------------------------------------------------------|
| Quest® D5 - Pebblestone Clay<br>Cedar Discovery® Perfection D7 - Russet Red                                                                                                                                                                                                                                                                                                                                     | d                                                                                     |
| Trim Sheet - Rugged Canyon                                                                                                                                                                                                                                                                                                                                                                                      |                                                                                       |
| 5000 Series - Double Hung Windows - Ivory                                                                                                                                                                                                                                                                                                                                                                       |                                                                                       |
| Ply Gem Stone Ridgestone - Shade Mountair                                                                                                                                                                                                                                                                                                                                                                       | 1                                                                                     |
| Ply Gem Standard Rail - Prairie<br>Gutter - Rugged Canyon                                                                                                                                                                                                                                                                                                                                                       |                                                                                       |
|                                                                                                                                                                                                                                                                                                                                                                                                                 |                                                                                       |
| the <b>UNIVERSITY</b> COLLECTION                                                                                                                                                                                                                                                                                                                                                                                | PAC                                                                                   |
| Quest® D4 - Wicker                                                                                                                                                                                                                                                                                                                                                                                              |                                                                                       |
| Fascia, Soffit and Trim Sheet - Cameo                                                                                                                                                                                                                                                                                                                                                                           |                                                                                       |
| 5000 Series - Casement Windows - White                                                                                                                                                                                                                                                                                                                                                                          |                                                                                       |
| Ply Gem Stone Brick - Clarion Colonial                                                                                                                                                                                                                                                                                                                                                                          |                                                                                       |
| Ply Gem Solid Privacy Fence - Redwood<br>Gutter - Cameo                                                                                                                                                                                                                                                                                                                                                         |                                                                                       |
|                                                                                                                                                                                                                                                                                                                                                                                                                 |                                                                                       |
| the REED COLLECTION                                                                                                                                                                                                                                                                                                                                                                                             | PAG                                                                                   |
| Cedar Discovery <sup>®</sup> Perfection D7 - Pebblestor<br>Board+Batten Designer Series™ - Almond                                                                                                                                                                                                                                                                                                               | ne Clay                                                                               |
| Fascia, Soffit and Trim Sheet - Wicker                                                                                                                                                                                                                                                                                                                                                                          |                                                                                       |
| 5000 Series - Double Hung Windows - Ivory                                                                                                                                                                                                                                                                                                                                                                       |                                                                                       |
| Ply Gem Stone Shadow Ledgestone - Bradfo                                                                                                                                                                                                                                                                                                                                                                        | rd                                                                                    |
| Gutter - Wicker                                                                                                                                                                                                                                                                                                                                                                                                 |                                                                                       |
| the WASHINGTON COLLECTION                                                                                                                                                                                                                                                                                                                                                                                       | PAG                                                                                   |
| Mastic Quest® D5 - Classic Cream                                                                                                                                                                                                                                                                                                                                                                                | PAG                                                                                   |
| -                                                                                                                                                                                                                                                                                                                                                                                                               |                                                                                       |
| Fascia, Soffit and Trim Sheet - White / Raise                                                                                                                                                                                                                                                                                                                                                                   | d Panel Shutters - Black                                                              |
| 5000 Series - Double Hung Windows - White                                                                                                                                                                                                                                                                                                                                                                       | 9                                                                                     |
| Ply Gem Stone Brick - Fulton Colonial<br>Ply Gem T-Rail - White                                                                                                                                                                                                                                                                                                                                                 |                                                                                       |
| Gutter - White                                                                                                                                                                                                                                                                                                                                                                                                  |                                                                                       |
|                                                                                                                                                                                                                                                                                                                                                                                                                 |                                                                                       |
| the LAKESIDE COLLECTION                                                                                                                                                                                                                                                                                                                                                                                         | PAG                                                                                   |
| Ovation™ T3 - Pebblestone Clay<br>Cedar Discovery® Perfection D7 - Russet Red                                                                                                                                                                                                                                                                                                                                   | d                                                                                     |
| Fascia, Soffit and Trim Sheet - Cameo                                                                                                                                                                                                                                                                                                                                                                           | 1                                                                                     |
| 5000 Series - Architectural Shape Windows                                                                                                                                                                                                                                                                                                                                                                       | - White                                                                               |
| Ply Gem Stone Ridgestone - Chardonnay                                                                                                                                                                                                                                                                                                                                                                           |                                                                                       |
| -<br>Gutter - Cameo                                                                                                                                                                                                                                                                                                                                                                                             |                                                                                       |
| the <b>REDWOOD</b> COLLECTION                                                                                                                                                                                                                                                                                                                                                                                   | PAG                                                                                   |
| Quest® D4 - Classic Cream                                                                                                                                                                                                                                                                                                                                                                                       | PAG                                                                                   |
| Cedar Discovery® Hand-Split Shake - Cedar                                                                                                                                                                                                                                                                                                                                                                       |                                                                                       |
| Fascia, Soffit and Trim Sheet - White                                                                                                                                                                                                                                                                                                                                                                           |                                                                                       |
| 5000 Series - Double Hung & Picture Window                                                                                                                                                                                                                                                                                                                                                                      | ws - Taupe                                                                            |
| Ply Gem Stone Cut Cobblestone - Winfield<br>Standard Bail - White                                                                                                                                                                                                                                                                                                                                               |                                                                                       |
| Gutter - White                                                                                                                                                                                                                                                                                                                                                                                                  |                                                                                       |
|                                                                                                                                                                                                                                                                                                                                                                                                                 |                                                                                       |
| The CAPE MAY COLLECTION                                                                                                                                                                                                                                                                                                                                                                                         | PAG                                                                                   |
|                                                                                                                                                                                                                                                                                                                                                                                                                 |                                                                                       |
| Structure® D6 - Harbor Grey                                                                                                                                                                                                                                                                                                                                                                                     | n                                                                                     |
| Structure <sup>®</sup> D6 - Harbor Grey<br>Cedar Discovery <sup>®</sup> Half-Round - Classic Crear                                                                                                                                                                                                                                                                                                              |                                                                                       |
| Structure <sup>®</sup> D6 - Harbor Grey<br>Cedar Discovery <sup>®</sup> Half-Round - Classic Crear<br>Fascia, Soffit and Trim Sheet - White / Rectang<br>5000 Series - Double Hung Windows - White                                                                                                                                                                                                              | gle Gable Vents - Painted Winestone / Louvered Shutters - Winesto                     |
| Structure <sup>®</sup> D6 - Harbor Grey<br>Cedar Discovery <sup>®</sup> Half-Round - Classic Crear<br>Fascia, Soffit and Trim Sheet - White / Rectang<br>5000 Series - Double Hung Windows - White                                                                                                                                                                                                              | gle Gable Vents - Painted Winestone / Louvered Shutters - Winesto                     |
| Structure <sup>®</sup> D6 - Harbor Grey<br>Cedar Discovery <sup>®</sup> Half-Round - Classic Crear<br>Fascia, Soffit and Trim Sheet - White / Rectang<br>5000 Series - Double Hung Windows - White                                                                                                                                                                                                              | gle Gable Vents - Painted Winestone / Louvered Shutters - Winesto                     |
| Structure® D6 - Harbor Grey<br>Cedar Discovery® Half-Round - Classic Crear<br>Fascia, Soffit and Tim Sheet - White / Rectang<br>5000 Series - Double Hung Windows - White<br>Ply Gem Stone Brick - Chester Colonial<br>-<br>Gutter - White                                                                                                                                                                      | gle Gable Vents - Painted Winestone / Louvered Shutters - Winesto<br>e                |
| Structure® D6 - Harbor Grey<br>Cedar Discovery® Half-Round - Classic Crear<br>Fascia, Soffit and Tim Sheet - White / Rectang<br>5000 Series - Double Hung Windows - White<br>Ply Gem Stone Brick - Chester Colonial<br>-<br>Gutter - White<br>the <b>VISTA</b> COLLECTON                                                                                                                                        | gle Gable Vents - Painted Winestone / Louvered Shutters - Winesto<br>e<br>pAge        |
| Structure® D6 - Harbor Grey<br>Cedar Discovery® Half-Round - Classic Crear<br>Fascia, Soffit and Tim Sheet - White / Rectang<br>5000 Series - Double Hung Windows - White<br>Ply Gem Stone Brick - Chester Colonial<br>-<br>Gutter - White<br>the <b>VISTA</b> collection<br>Cedar Discovery® Half-Split Shake - Russet f                                                                                       | gle Gable Vents - Painted Winestone / Louvered Shutters - Winesto<br>e<br>PAGE<br>Red |
| Structure® D6 - Harbor Grey<br>Cedar Discovery® Half-Round - Classic Crear<br>Fascia, Soffit and Tim Sheet - White / Rectang<br>5000 Series - Double Hung Windows - White<br>Ply Gem Stone Brick - Chester Colonial<br>-<br>Gutter - White<br>the <b>VISTA</b> collection<br>Cedar Discovery® Half-Split Shake - Russet /<br>Quest® D5 - Rugged Canyon / Board+Batten<br>Fascia, Soffit and Trim Sheet - Wicker | gle Gable Vents - Painted Winestone / Louvered Shutters - Winesto<br>e<br>PAGE<br>Red |
| Structure® D6 - Harbor Grey<br>Cedar Discovery® Half-Round - Classic Crear<br>Fascia, Soffit and Tim Sheet - White / Rectang<br>5000 Series - Double Hung Windows - White<br>Ply Gem Stone Brick - Chester Colonial<br>-<br>Gutter - White<br>the VISTA coutertow<br>Cedar Discovery® Half-Split Shake - Russet<br>Quest® D5 - Rugged Canyon / Board+Batten                                                     | gle Gable Vents - Painted Winestone / Louvered Shutters - Winesto<br>e<br>Red         |