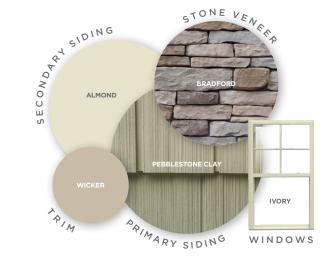

The HILLTOP

HOME

This typical Midwestern house lacks fine points and could be considered a watered-down Prairie style. Its windows are ordinary, colors are dull and the entryway is especially weak.

This home's existing style received a boost by updating the color and texture. Its plain windows were exchanged with a Prairie window pattern in the upper sash, the existing brick was replaced with Shadow Ledgestone and the small front porch was strengthened by adding a column.

### ENHANCED

| the <b>HILLTOP</b> COLLECTION                                                                                                                                                                                                                                                                                                                                                                                   | ΡΑ                                                                                    |
|-----------------------------------------------------------------------------------------------------------------------------------------------------------------------------------------------------------------------------------------------------------------------------------------------------------------------------------------------------------------------------------------------------------------|---------------------------------------------------------------------------------------|
| Quest® D5 - Pebblestone Clay<br>Cedar Discovery® Perfection D7 - Russet Red                                                                                                                                                                                                                                                                                                                                     | d                                                                                     |
| Trim Sheet - Rugged Canyon                                                                                                                                                                                                                                                                                                                                                                                      |                                                                                       |
| 5000 Series - Double Hung Windows - Ivory                                                                                                                                                                                                                                                                                                                                                                       |                                                                                       |
| Ply Gem Stone Ridgestone - Shade Mountair                                                                                                                                                                                                                                                                                                                                                                       | 1                                                                                     |
| Ply Gem Standard Rail - Prairie<br>Gutter - Rugged Canyon                                                                                                                                                                                                                                                                                                                                                       |                                                                                       |
|                                                                                                                                                                                                                                                                                                                                                                                                                 |                                                                                       |
| the <b>UNIVERSITY</b> COLLECTION                                                                                                                                                                                                                                                                                                                                                                                | PAC                                                                                   |
| Quest® D4 - Wicker                                                                                                                                                                                                                                                                                                                                                                                              |                                                                                       |
| Fascia, Soffit and Trim Sheet - Cameo                                                                                                                                                                                                                                                                                                                                                                           |                                                                                       |
| 5000 Series - Casement Windows - White                                                                                                                                                                                                                                                                                                                                                                          |                                                                                       |
| Ply Gem Stone Brick - Clarion Colonial                                                                                                                                                                                                                                                                                                                                                                          |                                                                                       |
| Ply Gem Solid Privacy Fence - Redwood<br>Gutter - Cameo                                                                                                                                                                                                                                                                                                                                                         |                                                                                       |
|                                                                                                                                                                                                                                                                                                                                                                                                                 |                                                                                       |
| the REED COLLECTION                                                                                                                                                                                                                                                                                                                                                                                             | PAG                                                                                   |
| Cedar Discovery <sup>®</sup> Perfection D7 - Pebblestor<br>Board+Batten Designer Series™ - Almond                                                                                                                                                                                                                                                                                                               | ne Clay                                                                               |
| Fascia, Soffit and Trim Sheet - Wicker                                                                                                                                                                                                                                                                                                                                                                          |                                                                                       |
| 5000 Series - Double Hung Windows - Ivory                                                                                                                                                                                                                                                                                                                                                                       |                                                                                       |
| Ply Gem Stone Shadow Ledgestone - Bradfo                                                                                                                                                                                                                                                                                                                                                                        | rd                                                                                    |
| Gutter - Wicker                                                                                                                                                                                                                                                                                                                                                                                                 |                                                                                       |
| the WASHINGTON COLLECTION                                                                                                                                                                                                                                                                                                                                                                                       | PAG                                                                                   |
| Mastic Quest® D5 - Classic Cream                                                                                                                                                                                                                                                                                                                                                                                | PAG                                                                                   |
| -                                                                                                                                                                                                                                                                                                                                                                                                               |                                                                                       |
| Fascia, Soffit and Trim Sheet - White / Raise                                                                                                                                                                                                                                                                                                                                                                   | d Panel Shutters - Black                                                              |
| 5000 Series - Double Hung Windows - White                                                                                                                                                                                                                                                                                                                                                                       | 9                                                                                     |
| Ply Gem Stone Brick - Fulton Colonial<br>Ply Gem T-Rail - White                                                                                                                                                                                                                                                                                                                                                 |                                                                                       |
| Gutter - White                                                                                                                                                                                                                                                                                                                                                                                                  |                                                                                       |
|                                                                                                                                                                                                                                                                                                                                                                                                                 |                                                                                       |
| the LAKESIDE COLLECTION                                                                                                                                                                                                                                                                                                                                                                                         | PAG                                                                                   |
| Ovation™ T3 - Pebblestone Clay<br>Cedar Discovery® Perfection D7 - Russet Red                                                                                                                                                                                                                                                                                                                                   | d                                                                                     |
| Fascia, Soffit and Trim Sheet - Cameo                                                                                                                                                                                                                                                                                                                                                                           | 1                                                                                     |
| 5000 Series - Architectural Shape Windows                                                                                                                                                                                                                                                                                                                                                                       | - White                                                                               |
| Ply Gem Stone Ridgestone - Chardonnay                                                                                                                                                                                                                                                                                                                                                                           |                                                                                       |
| -<br>Gutter - Cameo                                                                                                                                                                                                                                                                                                                                                                                             |                                                                                       |
| the <b>REDWOOD</b> COLLECTION                                                                                                                                                                                                                                                                                                                                                                                   | PAG                                                                                   |
| Quest® D4 - Classic Cream                                                                                                                                                                                                                                                                                                                                                                                       | PAG                                                                                   |
| Cedar Discovery® Hand-Split Shake - Cedar                                                                                                                                                                                                                                                                                                                                                                       |                                                                                       |
| Fascia, Soffit and Trim Sheet - White                                                                                                                                                                                                                                                                                                                                                                           |                                                                                       |
| 5000 Series - Double Hung & Picture Window                                                                                                                                                                                                                                                                                                                                                                      | ws - Taupe                                                                            |
| Ply Gem Stone Cut Cobblestone - Winfield<br>Standard Bail - White                                                                                                                                                                                                                                                                                                                                               |                                                                                       |
| Gutter - White                                                                                                                                                                                                                                                                                                                                                                                                  |                                                                                       |
|                                                                                                                                                                                                                                                                                                                                                                                                                 |                                                                                       |
| The CAPE MAY COLLECTION                                                                                                                                                                                                                                                                                                                                                                                         | PAG                                                                                   |
|                                                                                                                                                                                                                                                                                                                                                                                                                 |                                                                                       |
| Structure® D6 - Harbor Grey                                                                                                                                                                                                                                                                                                                                                                                     | n                                                                                     |
| Structure <sup>®</sup> D6 - Harbor Grey<br>Cedar Discovery <sup>®</sup> Half-Round - Classic Crear                                                                                                                                                                                                                                                                                                              |                                                                                       |
| Structure <sup>®</sup> D6 - Harbor Grey<br>Cedar Discovery <sup>®</sup> Half-Round - Classic Crear<br>Fascia, Soffit and Trim Sheet - White / Rectang<br>5000 Series - Double Hung Windows - White                                                                                                                                                                                                              | gle Gable Vents - Painted Winestone / Louvered Shutters - Winesto                     |
| Structure <sup>®</sup> D6 - Harbor Grey<br>Cedar Discovery <sup>®</sup> Half-Round - Classic Crear<br>Fascia, Soffit and Trim Sheet - White / Rectang<br>5000 Series - Double Hung Windows - White                                                                                                                                                                                                              | gle Gable Vents - Painted Winestone / Louvered Shutters - Winesto                     |
| Structure <sup>®</sup> D6 - Harbor Grey<br>Cedar Discovery <sup>®</sup> Half-Round - Classic Crear<br>Fascia, Soffit and Trim Sheet - White / Rectang<br>5000 Series - Double Hung Windows - White                                                                                                                                                                                                              | gle Gable Vents - Painted Winestone / Louvered Shutters - Winesto                     |
| Structure® D6 - Harbor Grey<br>Cedar Discovery® Half-Round - Classic Crear<br>Fascia, Soffit and Tim Sheet - White / Rectang<br>5000 Series - Double Hung Windows - White<br>Ply Gem Stone Brick - Chester Colonial<br>-<br>Gutter - White                                                                                                                                                                      | gle Gable Vents - Painted Winestone / Louvered Shutters - Winesto<br>e                |
| Structure® D6 - Harbor Grey<br>Cedar Discovery® Half-Round - Classic Crear<br>Fascia, Soffit and Tim Sheet - White / Rectang<br>5000 Series - Double Hung Windows - White<br>Ply Gem Stone Brick - Chester Colonial<br>-<br>Gutter - White<br>the <b>VISTA</b> COLLECTON                                                                                                                                        | gle Gable Vents - Painted Winestone / Louvered Shutters - Winesto<br>e<br>pAge        |
| Structure® D6 - Harbor Grey<br>Cedar Discovery® Half-Round - Classic Crear<br>Fascia, Soffit and Tim Sheet - White / Rectang<br>5000 Series - Double Hung Windows - White<br>Ply Gem Stone Brick - Chester Colonial<br>-<br>Gutter - White<br>the <b>VISTA</b> collection<br>Cedar Discovery® Half-Split Shake - Russet f                                                                                       | gle Gable Vents - Painted Winestone / Louvered Shutters - Winesto<br>e<br>PAGE<br>Red |
| Structure® D6 - Harbor Grey<br>Cedar Discovery® Half-Round - Classic Crear<br>Fascia, Soffit and Tim Sheet - White / Rectang<br>5000 Series - Double Hung Windows - White<br>Ply Gem Stone Brick - Chester Colonial<br>-<br>Gutter - White<br>the <b>VISTA</b> collection<br>Cedar Discovery® Half-Split Shake - Russet /<br>Quest® D5 - Rugged Canyon / Board+Batten<br>Fascia, Soffit and Trim Sheet - Wicker | gle Gable Vents - Painted Winestone / Louvered Shutters - Winesto<br>e<br>PAGE<br>Red |
| Structure® D6 - Harbor Grey<br>Cedar Discovery® Half-Round - Classic Crear<br>Fascia, Soffit and Tim Sheet - White / Rectang<br>5000 Series - Double Hung Windows - White<br>Ply Gem Stone Brick - Chester Colonial<br>-<br>Gutter - White<br>the VISTA coutertow<br>Cedar Discovery® Half-Split Shake - Russet<br>Quest® D5 - Rugged Canyon / Board+Batten                                                     | gle Gable Vents - Painted Winestone / Louvered Shutters - Winesto<br>e<br>Red         |