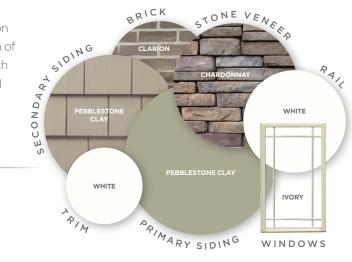

D

WINDOWS

witter BEFORE it maint and the second state of th REFRESH

A mix of colors and textures completely transform this once forgettable-looking home into an enviable Craftsman. Single windows with shutters were replaced by double windows with an authentic three-over-one grille pattern. The addition of stone columns, along with a railing application, creates a stylish front porch.