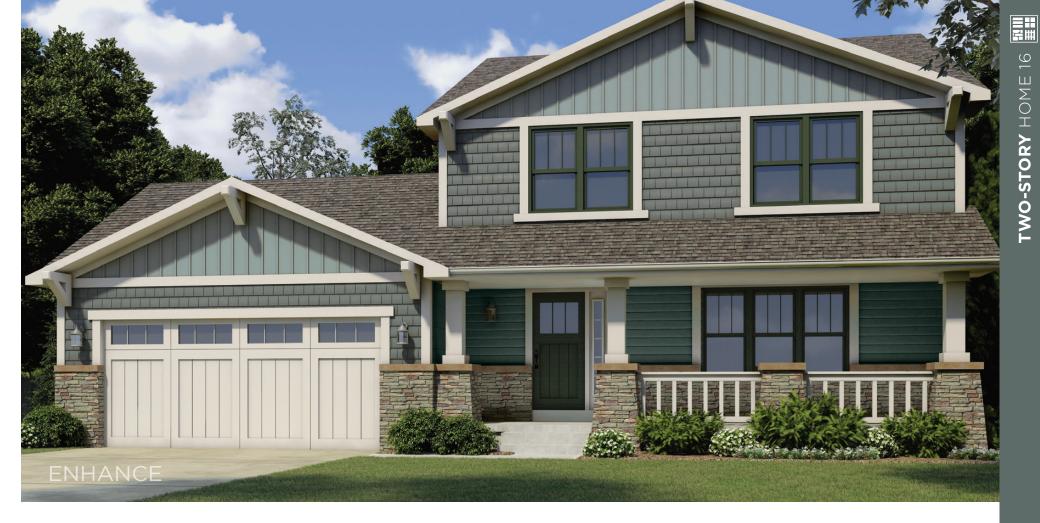

Ŧ

Incorporating a variety of colors and textures introduced by the stone base, this completely updated exterior cleverly uses earth tones to create an original new look.

The **TELLURIDE** COLLECTION

By adding two gables to the roof line and a front porch, this house is thoroughly transformed. Incorporating splendid color and tapered column bases completes the Craftsman style.