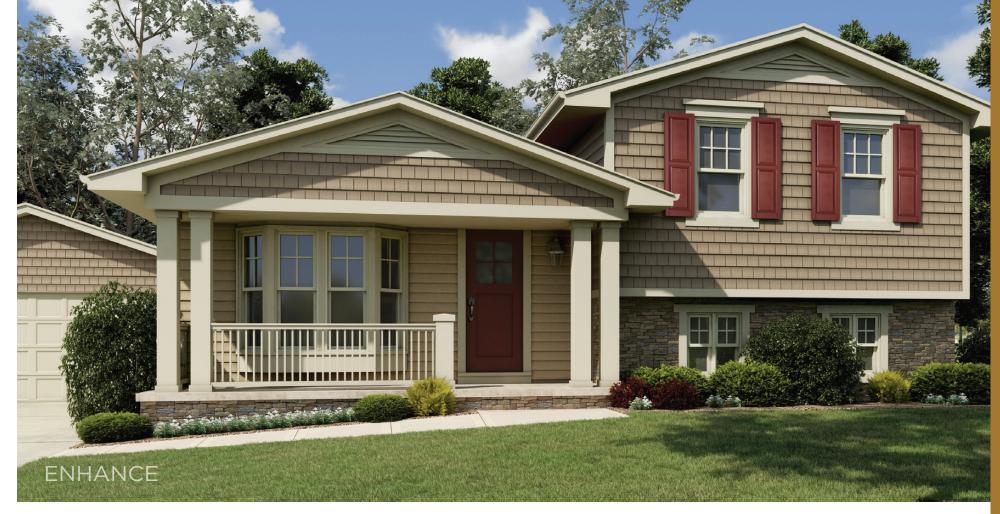

The HILLTOP

HOME

This typical Midwestern house lacks fine points and could be considered a watered-down Prairie style. Its windows are ordinary, colors are dull and the entryway is especially weak.

This home's existing style received a boost by updating the color and texture. Its plain windows were exchanged with a Prairie window pattern in the upper sash, the existing brick was replaced with Shadow Ledgestone and the small front porch was strengthened by adding a column.