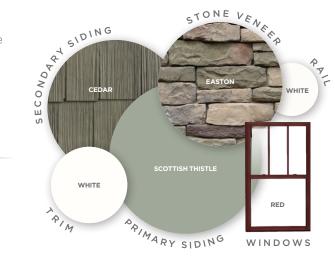

ном

This simple, Cape Cod cottage-style home has good proportions but is short on detail the windows lack grids, its shutters are undersized and its porch columns are too thin.

TRIM Adding color — inspired by the architecture itself — makes a dramatic impact. Right-AR SIDING SHUTT sized shutters, the updated six-over-one ALMOND window pattern and new, more substantial porch columns deliver an exceptional look. WINESTONE The **FERN** COLLECTION WHITE