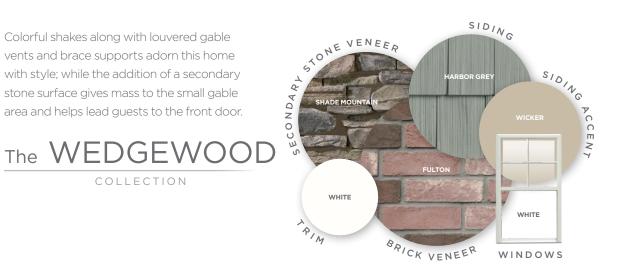

NATURAL CEDAR WINFIELD WINFIELD UNATURAL CEDAR CLASSIC CREAM TAUPE RAIL RAIL RAIL RAILAR RAILAR RAILAR RAILAR RAILAR RAILAR RAINAR RAILAR RAINAR RAI

HOME

The front entry of this ordinary home is lost — overwhelmed by battling gables and an unfortunately prominent garage that is flanked by brick, which acts like goal posts. Colorful shakes along with louvered gable vents and brace supports adorn this home with style; while the addition of a secondary stone surface gives mass to the small gable area and helps lead guests to the front door.