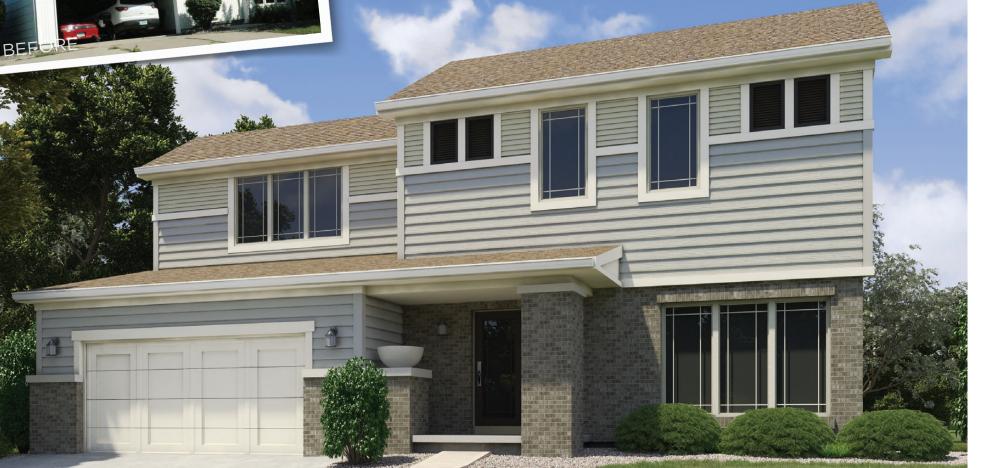

HOME

8

This 70s style house is drab with unadorned windows and a front section that projects yet has no windows or other design elements. Without changing the structure, but by adding classic louvered vents, two siding types and stone along its base, this house was given a chic new look.

8

This once Modern house is severely outdated and unfortunately, its overall appearance is missing warmth and curb appeal. The lack of windows and odd proportions present a visual challenge.

To help bring balance, louvered vents were added as accents to either side of the new upper-level windows. Then, by also adding brick to the base of the house, Prairie-style architecture is introduced.