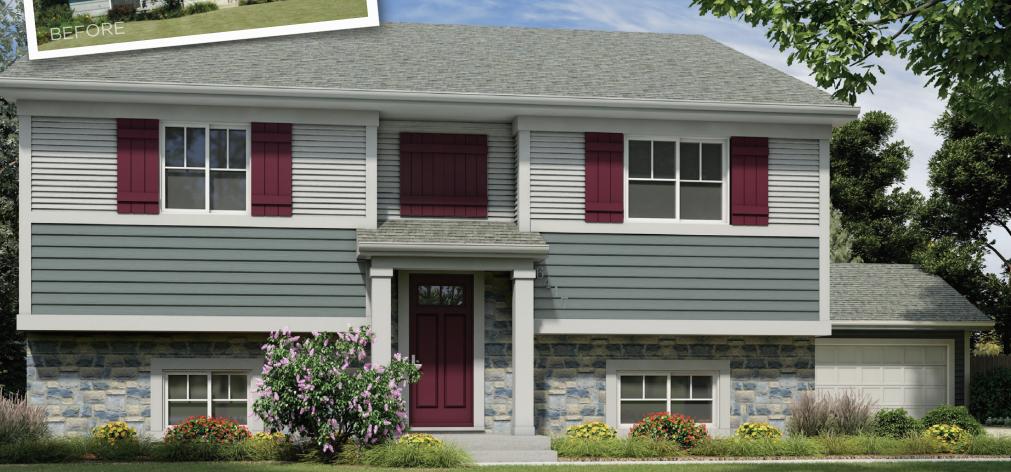

HOME

This home displays some typical architectural missteps. Shutters should be sized to function in other words, be able to close over the entire window. Picture and corner windows were never intended to have shutters. Often times this was an attempt to add animation and color to an otherwise plain house.

In order to bring visual interest to this home, two different siding colors were chosen. The siding on the lower portion of the home is darker and wider - a technique referred to as "rusticated." In addition, double hung windows were replaced by casements with the Prairie grille pattern.