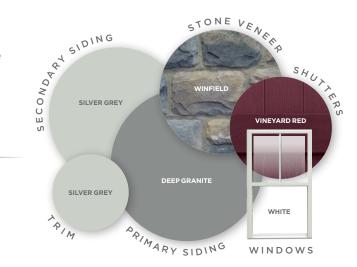

REFRESH

HOME NO.

| HOME 9                             | the EMBER COLLECTION PAGE 26                                                                                    | the <b>BUCKSKIN</b>                          |
|------------------------------------|-----------------------------------------------------------------------------------------------------------------|----------------------------------------------|
| PRIMARY SIDING                     | Cedar Discover® Perfection D7 - Russet Red                                                                      | Cedar Discovery® T5                          |
| SECONDARY SIDING                   |                                                                                                                 | Quest® D4 - Wicker                           |
| ACCENTS                            | Fascia, Soffit and Trim Sheet - Wicker                                                                          | Fascia, Soffit and Trin                      |
| REPLACEMENT WINDOWS                | 5000 Series - Casement, Double Hung & Picture Windows - Ivory                                                   | 5000 Series - Double                         |
| STONE<br>FENCE+RAIL                | •                                                                                                               | Ply Gem Stone Shado                          |
| GUTTER                             | -<br>Gutter - Wicker                                                                                            | Gutter - Cameo                               |
| HOME <b>10</b>                     | the STUDIO COLLECTION PAGE 28                                                                                   | the <b>MEADOWE</b>                           |
| PRIMARY SIDING                     | Quest® D4 - Everest                                                                                             | Quest® D4 - Pebblest                         |
| SECONDARY SIDING                   | Board+Batten Designer Series™ - Classic Cream                                                                   | -                                            |
| ACCENTS                            | Fascia, Soffit and Trim Sheet - Wicker                                                                          | Fascia, Soffit and Trin                      |
| REPLACEMENT WINDOWS                | 5000 Series - Casement & Picture Windows - Ivory                                                                | 5000 Series - Caseme                         |
| STONE                              | Ply Gem Stone Brick - Clarion Colonial                                                                          | Ply Gem Stone Shado                          |
| FENCE+RAIL<br>GUTTER               | -<br>Gutter - Wicker                                                                                            | -<br>Gutter - Rugged Cany                    |
|                                    |                                                                                                                 | ,                                            |
| HOME <b>11</b>                     | the SUFFOLK COLLECTION PAGE 30                                                                                  | the AUTUMN                                   |
| PRIMARY SIDING<br>SECONDARY SIDING | Quest® D4 - Deep Granite<br>Ovation™ T3 - Silver Grey                                                           | Cedar Discovery <sup>®</sup> Per             |
| ACCENTS                            | Fascia, Soffit and Trim Sheet - Silver Grey / Board and Batten Shutters - Vineyard Red                          | -<br>Fascia. Soffit and Trin                 |
| REPLACEMENT WINDOWS                | 5000 Series - Double Hung & Sliding Windows - White                                                             | 5000 Series - Caseme                         |
| STONE                              | Ply Gem Stone Cut Cobblestone - Winfield                                                                        | Ply Gem Stone Shado                          |
| FENCE+RAIL                         | -                                                                                                               | -                                            |
| GUTTER                             | Gutter - Silver Grey                                                                                            | Gutter - White                               |
| HOME <b>12</b>                     | the QUEEN ANNE COLLECTION PAGE 32                                                                               | the SUNSET COLL                              |
| PRIMARY SIDING                     | Quest® D4 - Colonial Yellow                                                                                     | Quest® D4 - Woodlan                          |
| SECONDARY SIDING                   | ·                                                                                                               | Cedar Discovery® Per                         |
| ACCENTS                            | Fascia, Soffit and Trim Sheet - White / Mantels, Pediments, and Columns - White / Raised Panel Shutters - Black | Fascia, Soffit and Trin                      |
| REPLACEMENT WINDOWS                | 5000 Series - Sliding Windows - White<br>Ply Gem Stone Brick - Fulton Colonial                                  | -<br>Ply Gem Stone Shado                     |
| STONE<br>FENCE+RAIL                | Ply Gem Rail - White with Custom Design                                                                         | Ply Gem Standard Rai                         |
| GUTTER                             | Gutter - White                                                                                                  | Gutter - Wicker                              |
| HOME 13                            | the <b>ELKHORN</b> collection page 34                                                                           | the <b>PINE</b> COLLECTION                   |
|                                    |                                                                                                                 | Quest <sup>®</sup> D5 - Scottish             |
| PRIMARY SIDING<br>SECONDARY SIDING | Board+Batten Designer Series™ - Sandtone<br>Quest® D4 - Natural Cedar                                           | Cedar Discovery® Har                         |
| ACCENTS                            | Fascia, Soffit and Trim Sheet - Classic Cream                                                                   | Fascia, Soffit and Trin                      |
| REPLACEMENT WINDOWS                | 5000 Series - Casement & Picture Windows - Black                                                                | -                                            |
| STONE                              | • ·                                                                                                             | Ply Gem Stone Shado                          |
| FENCE+RAIL                         |                                                                                                                 | Ply Gem Contour Rail                         |
| GUTTER                             | Gutter - Cameo                                                                                                  | Gutter - White                               |
| HOME 14                            | the SOHO COLLECTION PAGE 36                                                                                     | the <b>LODGE</b> colle                       |
| PRIMARY SIDING                     | Board+Batten Designer Series™ - Harbor Grey                                                                     | Cedar Discovery® Per                         |
| SECONDARY SIDING                   | Cedar Discovery® Half-Round - Harbor Grey                                                                       | Board+Batten Design                          |
| ACCENTS                            | Fascia, Soffit and Trim Sheet - White                                                                           | Fascia, Soffit and Trin                      |
| REPLACEMENT WINDOWS<br>STONE       | 5000 Series - Picture & Architectural Shape Windows -White<br>Ply Gem Stone Brick - Fulton Colonial             | 5000 Series - Awning<br>Ply Gem Stone Tuscar |
| STUNE<br>FENCE+RAIL                | -                                                                                                               |                                              |
| GUTTER                             | Gutter - White                                                                                                  | Gutter - Pebblestone                         |