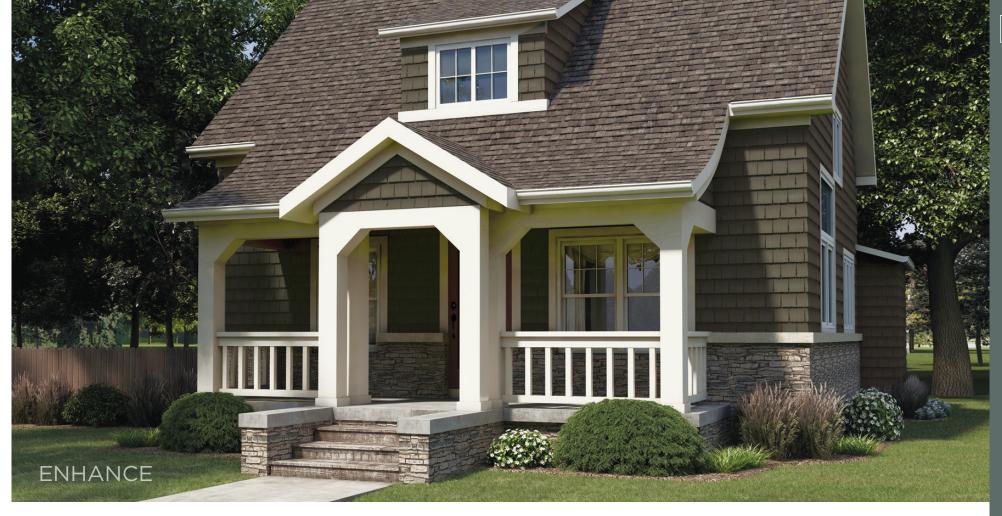

Ŧ

Incorporating a variety of colors and textures introduced by the stone base, this completely updated exterior cleverly uses earth tones to create an original new look.

The **TELLURIDE** COLLECTION

By adding two gables to the roof line and a front porch, this house is thoroughly transformed. Incorporating splendid color and tapered column bases completes the Craftsman style.