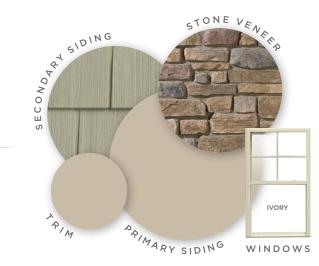

ном

This simple, Cape Cod cottage-style home has good proportions but is short on detail the windows lack grids, its shutters are undersized and its porch columns are too thin.

TRIM Adding color — inspired by the architecture itself — makes a dramatic impact. Right-AR SIDING SHUTT sized shutters, the updated six-over-one ALMOND window pattern and new, more substantial porch columns deliver an exceptional look. WINESTONE The **FERN** COLLECTION WHITE