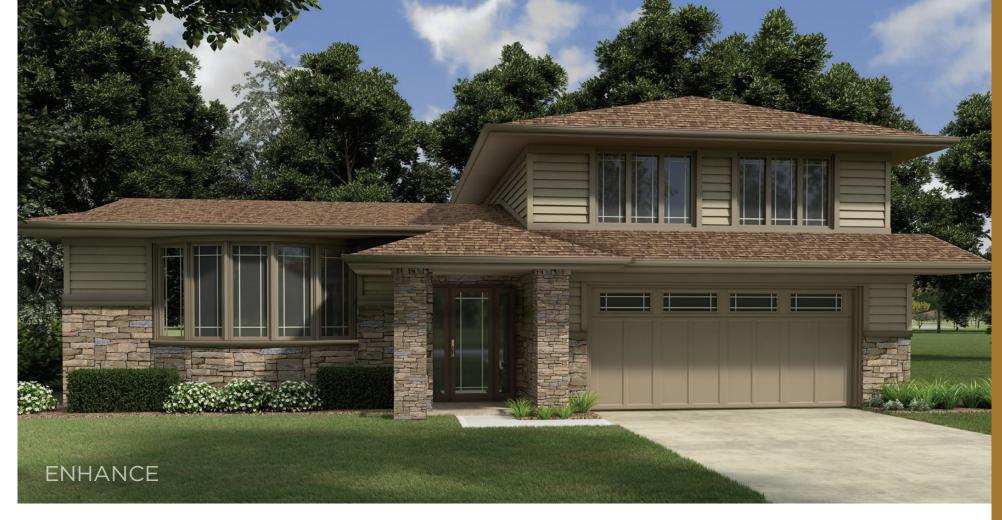

The HILLTOP

HOME

This typical Midwestern house lacks fine points and could be considered a watered-down Prairie style. Its windows are ordinary, colors are dull and the entryway is especially weak.

This home's existing style received a boost by updating the color and texture. Its plain windows were exchanged with a Prairie window pattern in the upper sash, the existing brick was replaced with Shadow Ledgestone and the small front porch was strengthened by adding a column.