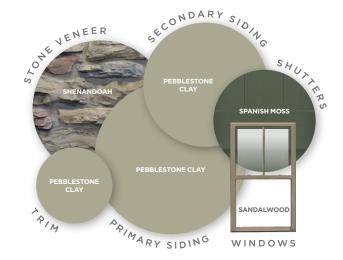

ENHANCED

| AGE 26        | the BUCKSKIN COLLECTION                                                                                                                                                 | PAGE 27        |
|---------------|-------------------------------------------------------------------------------------------------------------------------------------------------------------------------|----------------|
|               | Cedar Discovery® T5 - Wicker                                                                                                                                            |                |
|               | Quest® D4 - Wicker<br>Fascia, Soffit and Trim Sheet - Cameo / Raised Panel Shutters - Red                                                                               |                |
|               | 5000 Series - Double Hung Windows - Ivory                                                                                                                               |                |
|               | Ply Gem Stone Shadow Ledgestone - Chardonnay                                                                                                                            |                |
|               | Gutter - Cameo                                                                                                                                                          |                |
| AGE <b>28</b> | the <b>MEADOWBROOK</b> COLLECTION                                                                                                                                       | PAGE 29        |
|               | Quest® D4 - Pebblestone Clay                                                                                                                                            |                |
|               | -<br>Fascia, Soffit and Trim Sheet - Rugged Canyon                                                                                                                      |                |
|               | 5000 Series - Casement Windows -Sandstone                                                                                                                               |                |
|               | Ply Gem Stone Shadow Ledgestone - Chardonnay                                                                                                                            |                |
|               | Gutter - Rugged Canyon                                                                                                                                                  |                |
| AGE 30        | the AUTUMN COLLECTION                                                                                                                                                   | PAGE <b>31</b> |
|               | Cedar Discovery® Perfection T5 - Cedar                                                                                                                                  |                |
|               | -<br>Fascia, Soffit and Trim Sheet - White / Board and Batten Shutters - Red                                                                                            |                |
|               | 5000 Series - Casement, Sliding & Picture Windows - Ivory                                                                                                               |                |
|               | Ply Gem Stone Shadow Ledgestone - Shade Mountain<br>-                                                                                                                   |                |
|               | Gutter - White                                                                                                                                                          |                |
| AGE <b>32</b> | the SUNSET COLLECTION                                                                                                                                                   | PAGE 33        |
|               | Quest® D4 - Woodland Green                                                                                                                                              |                |
| - Black       | Cedar Discovery <sup>®</sup> Perfection D7 - Russet Red / Pro-Select <sup>®</sup> D5 Vertical Siding - Wicker<br>Fascia, Soffit and Trim Sheet - Wicker                 |                |
|               |                                                                                                                                                                         |                |
|               | Ply Gem Stone Shadow Ledgestone - Chardonnay<br>Ply Gem Standard Rail - Khaki                                                                                           |                |
|               | Gutter - Wicker                                                                                                                                                         |                |
| AGE 34        | the <b>PINE</b> COLLECTION                                                                                                                                              | PAGE 35        |
|               | Quest® D5 - Scottish Thistle / Board+Batten Designer Series™ - Scottish Thistle                                                                                         |                |
|               | Cedar Discovery® Hand-Split Shake - Cedar<br>Fascia, Soffit and Trim Sheet - White                                                                                      |                |
|               | · · · · · · · · · · · · · · · · · · ·                                                                                                                                   |                |
|               | Ply Gem Stone Shadow Ledgestone - Easton<br>Ply Gem Contour Rail - White with Custom Post                                                                               |                |
|               | Gutter - White                                                                                                                                                          |                |
| AGE 36        | the LODGE COLLECTION                                                                                                                                                    | PAGE 37        |
|               | Cedar Discovery® Perfection D7 - Pebblestone Clay                                                                                                                       |                |
|               | Board+Batten Designer Series™ - Pebblestone Clay / Quest® D4 - Pebblestone Clay                                                                                         |                |
|               | Fascia, Soffit and Trim Sheet - Pebblestone Clay / Board and Batten Shutters - Spanish Moss<br>5000 Series - Awning, Picture & Architectural Shape Windows - Sandalwood |                |
|               | Ply Gem Stone Tuscan Fieldstone - Shenandoah                                                                                                                            |                |
|               | -<br>Gutter - Pebblestone Clay                                                                                                                                          |                |
|               |                                                                                                                                                                         |                |