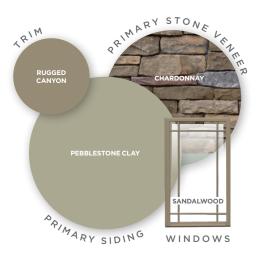

### ENHANCED

| the <b>HILLTOP</b> COLLECTION                                                                                                                                                                                                                                                                                                                                                                                   | ΡΑ                                                                                    |
|-----------------------------------------------------------------------------------------------------------------------------------------------------------------------------------------------------------------------------------------------------------------------------------------------------------------------------------------------------------------------------------------------------------------|---------------------------------------------------------------------------------------|
| Quest® D5 - Pebblestone Clay<br>Cedar Discovery® Perfection D7 - Russet Red                                                                                                                                                                                                                                                                                                                                     | d                                                                                     |
| Trim Sheet - Rugged Canyon                                                                                                                                                                                                                                                                                                                                                                                      |                                                                                       |
| 5000 Series - Double Hung Windows - Ivory                                                                                                                                                                                                                                                                                                                                                                       |                                                                                       |
| Ply Gem Stone Ridgestone - Shade Mountair                                                                                                                                                                                                                                                                                                                                                                       | 1                                                                                     |
| Ply Gem Standard Rail - Prairie<br>Gutter - Rugged Canyon                                                                                                                                                                                                                                                                                                                                                       |                                                                                       |
|                                                                                                                                                                                                                                                                                                                                                                                                                 |                                                                                       |
| the <b>UNIVERSITY</b> COLLECTION                                                                                                                                                                                                                                                                                                                                                                                | PAC                                                                                   |
| Quest® D4 - Wicker                                                                                                                                                                                                                                                                                                                                                                                              |                                                                                       |
| Fascia, Soffit and Trim Sheet - Cameo                                                                                                                                                                                                                                                                                                                                                                           |                                                                                       |
| 5000 Series - Casement Windows - White                                                                                                                                                                                                                                                                                                                                                                          |                                                                                       |
| Ply Gem Stone Brick - Clarion Colonial                                                                                                                                                                                                                                                                                                                                                                          |                                                                                       |
| Ply Gem Solid Privacy Fence - Redwood<br>Gutter - Cameo                                                                                                                                                                                                                                                                                                                                                         |                                                                                       |
|                                                                                                                                                                                                                                                                                                                                                                                                                 |                                                                                       |
| the REED COLLECTION                                                                                                                                                                                                                                                                                                                                                                                             | PAG                                                                                   |
| Cedar Discovery <sup>®</sup> Perfection D7 - Pebblestor<br>Board+Batten Designer Series™ - Almond                                                                                                                                                                                                                                                                                                               | ne Clay                                                                               |
| Fascia, Soffit and Trim Sheet - Wicker                                                                                                                                                                                                                                                                                                                                                                          |                                                                                       |
| 5000 Series - Double Hung Windows - Ivory                                                                                                                                                                                                                                                                                                                                                                       |                                                                                       |
| Ply Gem Stone Shadow Ledgestone - Bradfo                                                                                                                                                                                                                                                                                                                                                                        | rd                                                                                    |
| Gutter - Wicker                                                                                                                                                                                                                                                                                                                                                                                                 |                                                                                       |
| the WASHINGTON COLLECTION                                                                                                                                                                                                                                                                                                                                                                                       | PAG                                                                                   |
| Mastic Quest® D5 - Classic Cream                                                                                                                                                                                                                                                                                                                                                                                | PAG                                                                                   |
| -                                                                                                                                                                                                                                                                                                                                                                                                               |                                                                                       |
| Fascia, Soffit and Trim Sheet - White / Raise                                                                                                                                                                                                                                                                                                                                                                   | d Panel Shutters - Black                                                              |
| 5000 Series - Double Hung Windows - White                                                                                                                                                                                                                                                                                                                                                                       | 9                                                                                     |
| Ply Gem Stone Brick - Fulton Colonial<br>Ply Gem T-Rail - White                                                                                                                                                                                                                                                                                                                                                 |                                                                                       |
| Gutter - White                                                                                                                                                                                                                                                                                                                                                                                                  |                                                                                       |
|                                                                                                                                                                                                                                                                                                                                                                                                                 |                                                                                       |
| the LAKESIDE COLLECTION                                                                                                                                                                                                                                                                                                                                                                                         | PAG                                                                                   |
| Ovation™ T3 - Pebblestone Clay<br>Cedar Discovery® Perfection D7 - Russet Red                                                                                                                                                                                                                                                                                                                                   | d                                                                                     |
| Fascia, Soffit and Trim Sheet - Cameo                                                                                                                                                                                                                                                                                                                                                                           | 1                                                                                     |
| 5000 Series - Architectural Shape Windows                                                                                                                                                                                                                                                                                                                                                                       | - White                                                                               |
| Ply Gem Stone Ridgestone - Chardonnay                                                                                                                                                                                                                                                                                                                                                                           |                                                                                       |
| -<br>Gutter - Cameo                                                                                                                                                                                                                                                                                                                                                                                             |                                                                                       |
| the <b>REDWOOD</b> COLLECTION                                                                                                                                                                                                                                                                                                                                                                                   | PAG                                                                                   |
| Quest® D4 - Classic Cream                                                                                                                                                                                                                                                                                                                                                                                       | PAG                                                                                   |
| Cedar Discovery® Hand-Split Shake - Cedar                                                                                                                                                                                                                                                                                                                                                                       |                                                                                       |
| Fascia, Soffit and Trim Sheet - White                                                                                                                                                                                                                                                                                                                                                                           |                                                                                       |
| 5000 Series - Double Hung & Picture Window                                                                                                                                                                                                                                                                                                                                                                      | ws - Taupe                                                                            |
| Ply Gem Stone Cut Cobblestone - Winfield<br>Standard Bail - White                                                                                                                                                                                                                                                                                                                                               |                                                                                       |
| Gutter - White                                                                                                                                                                                                                                                                                                                                                                                                  |                                                                                       |
|                                                                                                                                                                                                                                                                                                                                                                                                                 |                                                                                       |
| The CAPE MAY COLLECTION                                                                                                                                                                                                                                                                                                                                                                                         | PAG                                                                                   |
|                                                                                                                                                                                                                                                                                                                                                                                                                 |                                                                                       |
| Structure® D6 - Harbor Grey                                                                                                                                                                                                                                                                                                                                                                                     | n                                                                                     |
| Structure <sup>®</sup> D6 - Harbor Grey<br>Cedar Discovery <sup>®</sup> Half-Round - Classic Crear                                                                                                                                                                                                                                                                                                              |                                                                                       |
| Structure <sup>®</sup> D6 - Harbor Grey<br>Cedar Discovery <sup>®</sup> Half-Round - Classic Crear<br>Fascia, Soffit and Trim Sheet - White / Rectang<br>5000 Series - Double Hung Windows - White                                                                                                                                                                                                              | gle Gable Vents - Painted Winestone / Louvered Shutters - Winesto                     |
| Structure <sup>®</sup> D6 - Harbor Grey<br>Cedar Discovery <sup>®</sup> Half-Round - Classic Crear<br>Fascia, Soffit and Trim Sheet - White / Rectang<br>5000 Series - Double Hung Windows - White                                                                                                                                                                                                              | gle Gable Vents - Painted Winestone / Louvered Shutters - Winesto                     |
| Structure <sup>®</sup> D6 - Harbor Grey<br>Cedar Discovery <sup>®</sup> Half-Round - Classic Crear<br>Fascia, Soffit and Trim Sheet - White / Rectang<br>5000 Series - Double Hung Windows - White                                                                                                                                                                                                              | gle Gable Vents - Painted Winestone / Louvered Shutters - Winesto                     |
| Structure® D6 - Harbor Grey<br>Cedar Discovery® Half-Round - Classic Crear<br>Fascia, Soffit and Tim Sheet - White / Rectang<br>5000 Series - Double Hung Windows - White<br>Ply Gem Stone Brick - Chester Colonial<br>-<br>Gutter - White                                                                                                                                                                      | gle Gable Vents - Painted Winestone / Louvered Shutters - Winesto<br>e                |
| Structure® D6 - Harbor Grey<br>Cedar Discovery® Half-Round - Classic Crear<br>Fascia, Soffit and Tim Sheet - White / Rectang<br>5000 Series - Double Hung Windows - White<br>Ply Gem Stone Brick - Chester Colonial<br>-<br>Gutter - White<br>the <b>VISTA</b> COLLECTON                                                                                                                                        | gle Gable Vents - Painted Winestone / Louvered Shutters - Winesto<br>e<br>pAge        |
| Structure® D6 - Harbor Grey<br>Cedar Discovery® Half-Round - Classic Crear<br>Fascia, Soffit and Tim Sheet - White / Rectang<br>5000 Series - Double Hung Windows - White<br>Ply Gem Stone Brick - Chester Colonial<br>-<br>Gutter - White<br>the <b>VISTA</b> collection<br>Cedar Discovery® Half-Split Shake - Russet f                                                                                       | gle Gable Vents - Painted Winestone / Louvered Shutters - Winesto<br>e<br>PAGE<br>Red |
| Structure® D6 - Harbor Grey<br>Cedar Discovery® Half-Round - Classic Crear<br>Fascia, Soffit and Tim Sheet - White / Rectang<br>5000 Series - Double Hung Windows - White<br>Ply Gem Stone Brick - Chester Colonial<br>-<br>Gutter - White<br>the <b>VISTA</b> collection<br>Cedar Discovery® Half-Split Shake - Russet /<br>Quest® D5 - Rugged Canyon / Board+Batten<br>Fascia, Soffit and Trim Sheet - Wicker | gle Gable Vents - Painted Winestone / Louvered Shutters - Winesto<br>e<br>PAGE<br>Red |
| Structure® D6 - Harbor Grey<br>Cedar Discovery® Half-Round - Classic Crear<br>Fascia, Soffit and Tim Sheet - White / Rectang<br>5000 Series - Double Hung Windows - White<br>Ply Gem Stone Brick - Chester Colonial<br>-<br>Gutter - White<br>the VISTA coutertow<br>Cedar Discovery® Half-Split Shake - Russet<br>Quest® D5 - Rugged Canyon / Board+Batten                                                     | gle Gable Vents - Painted Winestone / Louvered Shutters - Winesto<br>e<br>Red         |