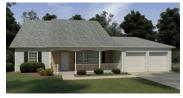

The SANTA FE

This house lacked the celebration of entry. A front porch and roof gable were added, delivering the Craftsman style, which pairs well with the existing low-pitched roof and completely changes the appearance of the home. By altering window styles and placement, varying siding materials — shakes and board-and-batten and adding columned piers along with stone at the base — this home now appears architecturally authentic.