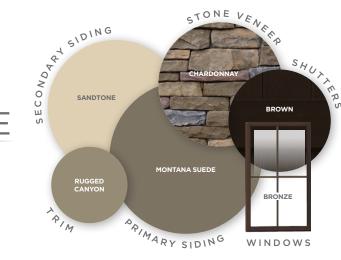

### REFRESH

| HOME 15             | the <b>SLATE</b> COLLECTION                                                           |
|---------------------|---------------------------------------------------------------------------------------|
| PRIMARY SIDING      | Quest® D4 - Lakeshore Fern                                                            |
| SECONDARY SIDING    | Cedar Discovery <sup>®</sup> Perfection T5 - Pebblestone Clay                         |
| ACCENTS             | Fascia, Soffit and Trim Sheet - Cameo                                                 |
| REPLACEMENT WINDOWS | 5000 Series - Double Hung, Sliding, Casement & Architectural Shape Windows - White    |
| STONE               | + · · · · · · · · · · · · · · · · · · ·                                               |
| FENCE+RAIL          | Ply Gem Standard Rail - White / Solid Privacy Fence - Woodland Select Weathered Cedar |
| GUTTER              | Gutter - Cameo                                                                        |
| HOME 16             |                                                                                       |
| HOME <b>16</b>      | the <b>TELLURIDE</b> COLLECTION                                                       |
| PRIMARY SIDING      | Quest® D4 - Montana Suede                                                             |
| SECONDARY SIDING    | Board+Batten Designer Series™ - Sandtone                                              |
| ACCENTS             | Fascia, Soffit and Trim Sheet - Rugged Canyon / Board and Batten Shutters - Brown     |
| REPLACEMENT WINDOWS | 5000 Series - Casement & Picture Windows - Bronze                                     |
| STONE               | Ply Gem Stone Shadow Ledgestone - Chardonnay                                          |
| FENCE+RAIL          | ·                                                                                     |
| GUTTER              | Gutter - Rugged Canyon                                                                |
| HOME 17             | the ADAMS COLLECTION                                                                  |
| PRIMARY SIDING      | Quest® D4 - Sedona Red                                                                |
| SECONDARY SIDING    | · ·                                                                                   |
| ACCENTS             | Fascia, Soffit and Trim Sheet - White / Window & Garage Mantels - White               |
| REPLACEMENT WINDOWS | 5000 Series - Double Hung Windows - White                                             |
| STONE               | Ply Gem Stone Brick - Monroe Colonial                                                 |