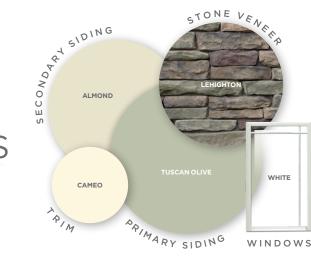

However, Ply Gem helps to inspire beautifully updated, low-maintenance home exteriors by combining windows, stone veneer, siding profiles and colors, along with other accents that are intended to give any home a fresh and dramatically customized look.

## **Enjoy!**

- Adore the new look and increased curb appeal.
- Experience more time enjoying your home and less time fixing and maintaining it.
- Benefit from increased energy efficiency.

| HOME NO.                           | REFRESH                                                                                                            |                |
|------------------------------------|--------------------------------------------------------------------------------------------------------------------|----------------|
| HOME 1                             | the <b>FERN</b> COLLECTION                                                                                         | PAGE 8         |
| PRIMARY SIDING                     | Quest® D5 - Scottish Thistle                                                                                       |                |
| SECONDARY SIDING                   | -<br>Trim - Almond / Raised Panel Shutters - Winestone                                                             |                |
| ACCENTS<br>REPLACEMENT WINDOWS     | 5000 Series - Double Hung Windows - White                                                                          |                |
| STONE                              |                                                                                                                    |                |
| FENCE+RAIL<br>GUTTER               | -<br>Gutter - Almond                                                                                               |                |
|                                    |                                                                                                                    | 10             |
| HOME 2                             | the <b>RIVERSTONE</b> COLLECTION Quest® D4 - Pebblestone Clay                                                      | page <b>10</b> |
| PRIMARY SIDING<br>SECONDARY SIDING | -                                                                                                                  |                |
| ACCENTS                            | Fascia, Soffit and Trim Sheet - Almond                                                                             |                |
| REPLACEMENT WINDOWS<br>STONE       | 5000 Series - Double Hung & Picture Windows - Ivory<br>Ply Gem Stone Shadow Ledgestone - Easton                    |                |
| FENCE+RAIL                         | Ply Gem Solid Privacy Fence - Redwood                                                                              |                |
| GUTTER                             | Gutter - Almond                                                                                                    |                |
| HOME 3                             | the SANTA FE COLLECTION                                                                                            | page <b>12</b> |
| PRIMARY SIDING                     | Ovation™T3 - Pebblestone Clay                                                                                      |                |
| SECONDARY SIDING<br>ACCENTS        | Quest® D4 - Russet Red<br>Fascia, Soffit and Trim Sheet - Desert Sand                                              |                |
| REPLACEMENT WINDOWS                | 5000 Series - Casement & Picture Windows - Ivory                                                                   |                |
| STONE<br>FENCE+RAIL                |                                                                                                                    |                |
| GUTTER                             | Gutter - Desert Sand                                                                                               |                |
| HOME 4                             | the STRAW COLLECTION                                                                                               | PAGE 14        |
|                                    | Cedar Discovery® Perfection D7 - Cameo                                                                             |                |
| SECONDARY SIDING                   | Quest® D4 - American Walnut / Pro-Select® D5 Vertical Siding - American Walnut                                     |                |
| ACCENTS<br>REPLACEMENT WINDOWS     | Fascia, Soffit and Trim Sheet - Almond<br>5000 Series - Double Hung & Picture Windows - Ivory                      |                |
| STONE                              | -                                                                                                                  |                |
| FENCE+RAIL<br>GUTTER               | -<br>Gutter - Almond                                                                                               |                |
|                                    |                                                                                                                    | 10             |
| HOME 5                             | the FIELDGRASS COLLECTION<br>Quest® D4 - Tuscan Olive                                                              | PAGE <b>16</b> |
| SECONDARY SIDING                   | Board+Batten Designer Series™ - Almond                                                                             |                |
| ACCENTS                            | Fascia, Soffit and Trim Sheet - Cameo                                                                              |                |
| REPLACEMENT WINDOWS<br>STONE       | 5000 Series - Architectural Shape Windows - White<br>Ply Gem Stone Shadow Ledgestone - Lehighton                   |                |
| FENCE+RAIL                         | -                                                                                                                  |                |
| GUTTER                             | Gutter - Cameo                                                                                                     |                |
| HOME 6                             | the LINCOLNTON COLLECTION                                                                                          | page <b>18</b> |
| PRIMARY SIDING<br>SECONDARY SIDING | Quest® D4 - Rugged Canyon                                                                                          |                |
| ACCENTS                            | Fascia, Soffit and Trim Sheet - White / Louvered Shutters - Black                                                  |                |
| REPLACEMENT WINDOWS<br>STONE       | 5000 Series - Double Hung & Picture Windows - Black<br>Ply Gem Stone Brick - Fulton Colonial                       |                |
| FENCE+RAIL                         | Ply Gem Stone Block - Farton Colonial                                                                              |                |
| GUTTER                             | Gutter - White                                                                                                     |                |
| HOME <b>7</b>                      | the WEDGEWOOD COLLECTION                                                                                           | PAGE 20        |
| PRIMARY SIDING                     | Cedar Discovery® Perfection D7 - Harbor Grey                                                                       |                |
| SECONDARY SIDING                   | Structure® D6 - Wicker                                                                                             |                |
| ACCENTS<br>REPLACEMENT WINDOWS     | Fascia, Soffit and Trim Sheet - White / Rectangle Gable Vents - White<br>5000 Series - Double Hung Windows - White |                |
| STONE                              | Ply Gem Stone Brick - Fulton Colonial / Shadow Ledgestone - Shade Mountain                                         |                |
| FENCE+RAIL<br>GUTTER               | -<br>Gutter - White                                                                                                |                |
| HOME 8                             | the FAWN COLLECTION                                                                                                | PAGE <b>22</b> |
|                                    | Quest® D4 - Wicker                                                                                                 | PAGE ZZ        |
| SECONDARY SIDING                   | Cedar Discovery® Perfection D7 - Pebblestone Clay                                                                  |                |