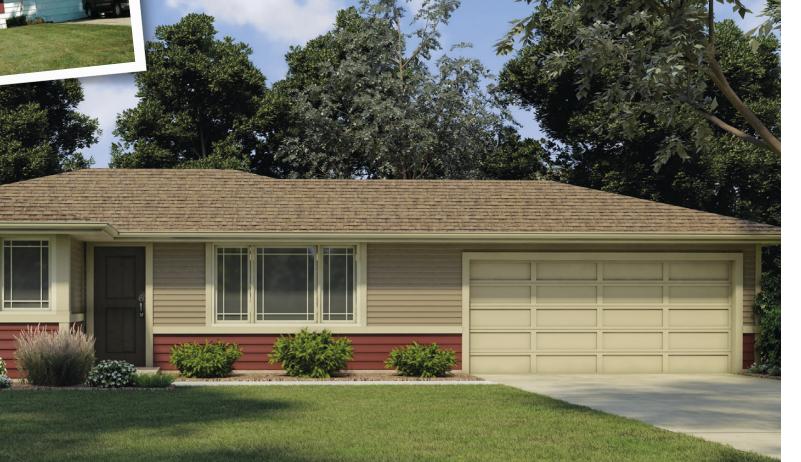

The HILLTOP

HOME

This typical Midwestern house lacks fine points and could be considered a watered-down Prairie style. Its windows are ordinary, colors are dull and the entryway is especially weak.

This home's existing style received a boost by updating the color and texture. Its plain windows were exchanged with a Prairie window pattern in the upper sash, the existing brick was replaced with Shadow Ledgestone and the small front porch was strengthened by adding a column.

### RIM ENCM ALMOND The **RIVERSTONE** IVORY PRIMARY SIDING WINDOWS

CTONE VE

REFRESH

BEFORE

The improved version of this Prairiestyle home includes strong horizontal lines paired with clusters of casement windows. A front porch with massive square piers was added to give the house a bold entrance.