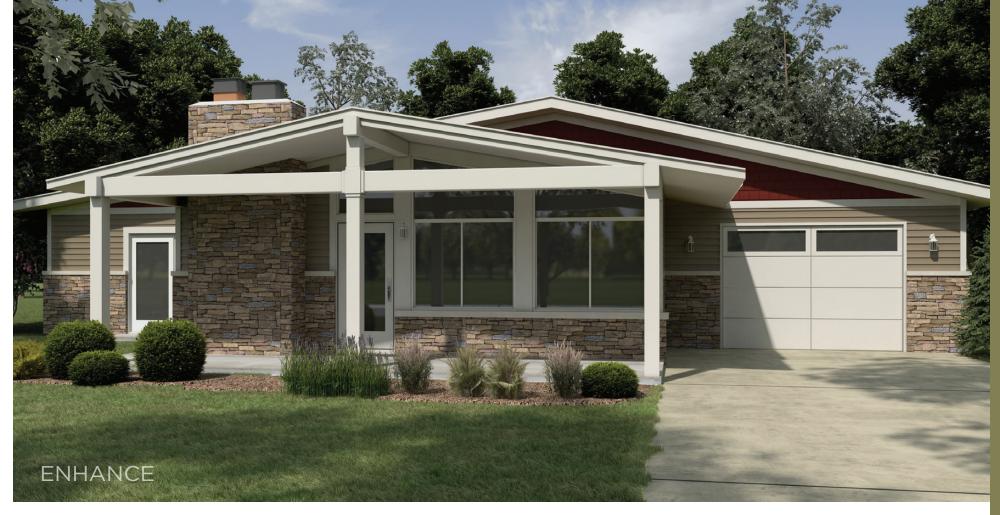

The WASHINGTON

Unfortunately this mid-century Modern home has lost its contemporary appeal.

By celebrating its geometric shapes with window and door patterns, new chimney stone and a combination of horizontal and vertical siding, this house achieves a more modernized style.

WINDOWS

By adding a guest-friendly front porch and carrying the fireplace stone across the entire base of the structure, this house transforms into the chic mid-century Modern it was intended to be.

The LAKESIDE