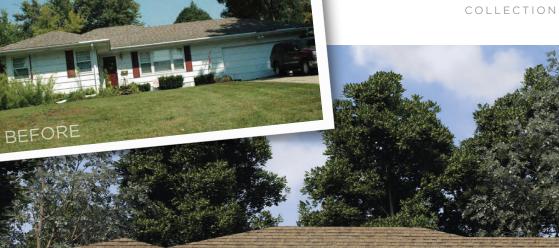

The HILLTOP

HOME

This typical Midwestern house lacks fine points and could be considered a watered-down Prairie style. Its windows are ordinary, colors are dull and the entryway is especially weak.

This home's existing style received a boost by updating the color and texture. Its plain windows were exchanged with a Prairie window pattern in the upper sash, the existing brick was replaced with Shadow Ledgestone and the small front porch was strengthened by adding a column.

### RIM ENCM ALMOND The **RIVERSTONE** IVORY PRIMARY SIDING WINDOWS

CTONE VE

REFRESH

BEFORE

The improved version of this Prairiestyle home includes strong horizontal lines paired with clusters of casement windows. A front porch with massive square piers was added to give the house a bold entrance.