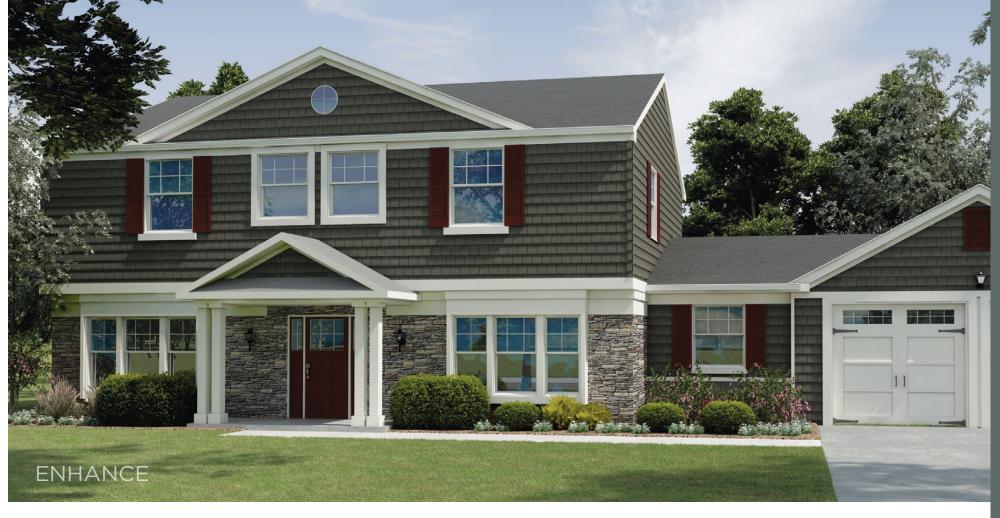

The HILLTOP

HOME

This typical Midwestern house lacks fine points and could be considered a watered-down Prairie style. Its windows are ordinary, colors are dull and the entryway is especially weak.

This home's existing style received a boost by updating the color and texture. Its plain windows were exchanged with a Prairie window pattern in the upper sash, the existing brick was replaced with Shadow Ledgestone and the small front porch was strengthened by adding a column.