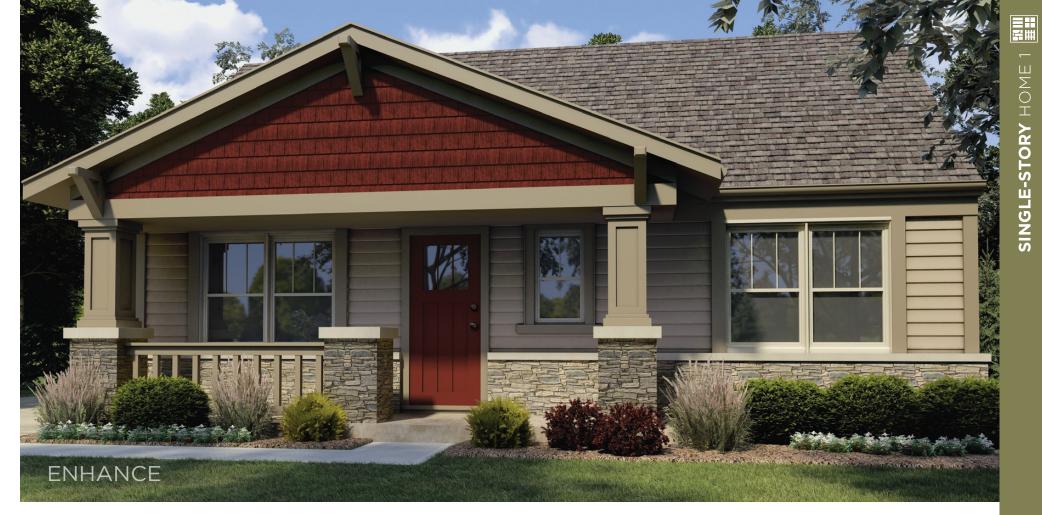

D

WINDOWS

witter BEFORE it maint and the second state of th REFRESH

A mix of colors and textures completely transform this once forgettable-looking home into an enviable Craftsman. Single windows with shutters were replaced by double windows with an authentic three-over-one grille pattern. The addition of stone columns, along with a railing application, creates a stylish front porch.