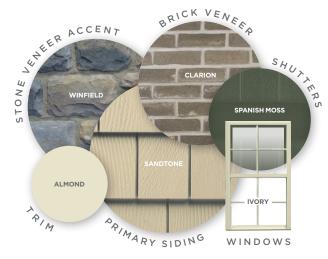

The SANTA FE

This house lacked the celebration of entry. A front porch and roof gable were added, delivering the Craftsman style, which pairs well with the existing low-pitched roof and completely changes the appearance of the home. By altering window styles and placement, varying siding materials — shakes and board-and-batten and adding columned piers along with stone at the base — this home now appears architecturally authentic.