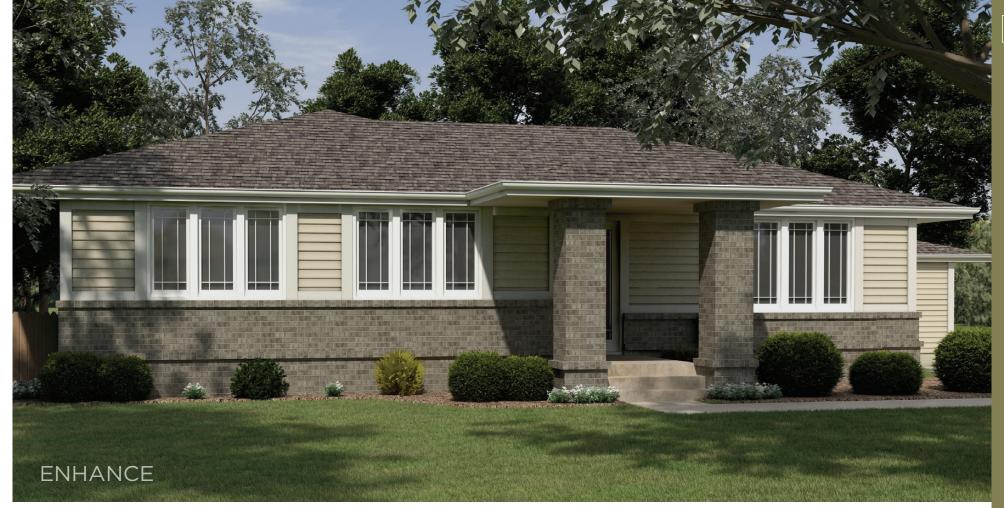

The HILLTOP

HOME

This typical Midwestern house lacks fine points and could be considered a watered-down Prairie style. Its windows are ordinary, colors are dull and the entryway is especially weak.

This home's existing style received a boost by updating the color and texture. Its plain windows were exchanged with a Prairie window pattern in the upper sash, the existing brick was replaced with Shadow Ledgestone and the small front porch was strengthened by adding a column.