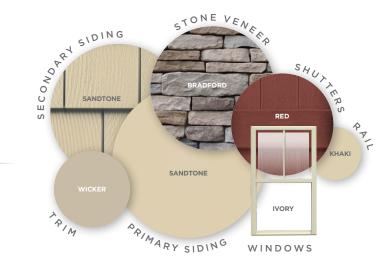

The SANTA FE

This house lacked the celebration of entry. A front porch and roof gable were added, delivering the Craftsman style, which pairs well with the existing low-pitched roof and completely changes the appearance of the home. By altering window styles and placement, varying siding materials — shakes and board-and-batten and adding columned piers along with stone at the base — this home now appears architecturally authentic.