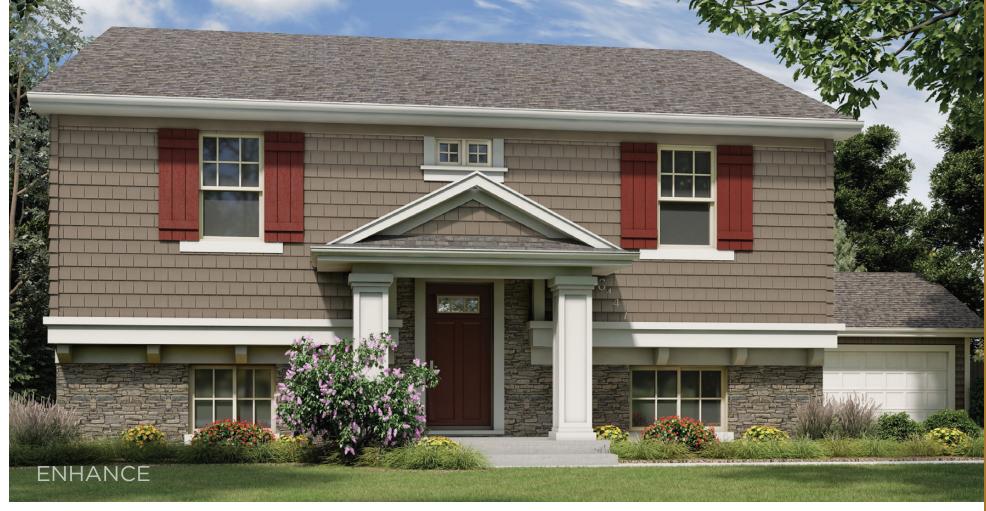

ном

This simple, Cape Cod cottage-style home has good proportions but is short on detail the windows lack grids, its shutters are undersized and its porch columns are too thin.

TRIM Adding color — inspired by the architecture itself — makes a dramatic impact. Right-AR SIDING SHUTT sized shutters, the updated six-over-one ALMOND window pattern and new, more substantial porch columns deliver an exceptional look. WINESTONE The **FERN** COLLECTION WHITE