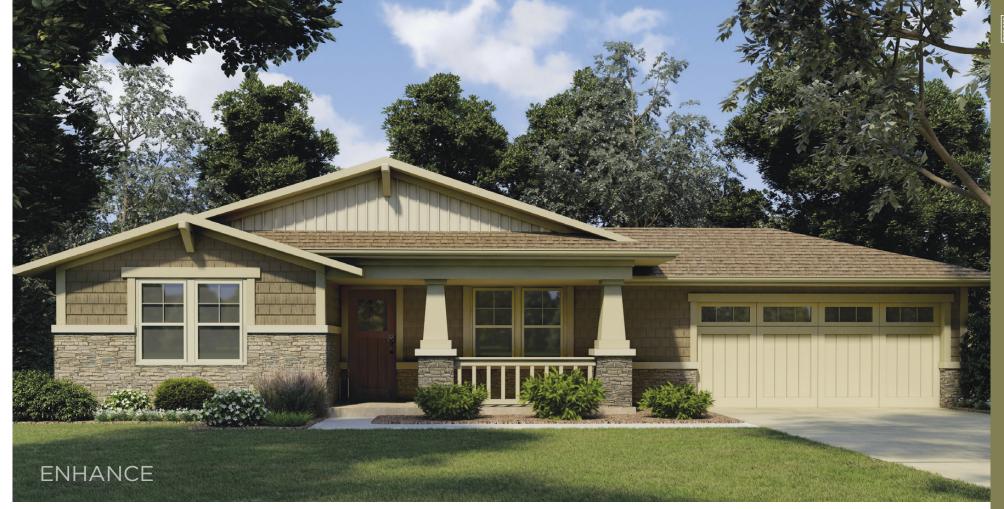

The HILLTOP

HOME

This typical Midwestern house lacks fine points and could be considered a watered-down Prairie style. Its windows are ordinary, colors are dull and the entryway is especially weak.

This home's existing style received a boost by updating the color and texture. Its plain windows were exchanged with a Prairie window pattern in the upper sash, the existing brick was replaced with Shadow Ledgestone and the small front porch was strengthened by adding a column.

### ENHANCED

| the <b>HILLTOP</b> COLLECTION                                                                                                                                                                                                                                                                                                                                                                                   | ΡΑ                                                                                    |
|-----------------------------------------------------------------------------------------------------------------------------------------------------------------------------------------------------------------------------------------------------------------------------------------------------------------------------------------------------------------------------------------------------------------|---------------------------------------------------------------------------------------|
| Quest® D5 - Pebblestone Clay<br>Cedar Discovery® Perfection D7 - Russet Red                                                                                                                                                                                                                                                                                                                                     | d                                                                                     |
| Trim Sheet - Rugged Canyon                                                                                                                                                                                                                                                                                                                                                                                      |                                                                                       |
| 5000 Series - Double Hung Windows - Ivory                                                                                                                                                                                                                                                                                                                                                                       |                                                                                       |
| Ply Gem Stone Ridgestone - Shade Mountair                                                                                                                                                                                                                                                                                                                                                                       | 1                                                                                     |
| Ply Gem Standard Rail - Prairie<br>Gutter - Rugged Canyon                                                                                                                                                                                                                                                                                                                                                       |                                                                                       |
|                                                                                                                                                                                                                                                                                                                                                                                                                 |                                                                                       |
| the <b>UNIVERSITY</b> COLLECTION                                                                                                                                                                                                                                                                                                                                                                                | PAC                                                                                   |
| Quest® D4 - Wicker                                                                                                                                                                                                                                                                                                                                                                                              |                                                                                       |
| Fascia, Soffit and Trim Sheet - Cameo                                                                                                                                                                                                                                                                                                                                                                           |                                                                                       |
| 5000 Series - Casement Windows - White                                                                                                                                                                                                                                                                                                                                                                          |                                                                                       |
| Ply Gem Stone Brick - Clarion Colonial                                                                                                                                                                                                                                                                                                                                                                          |                                                                                       |
| Ply Gem Solid Privacy Fence - Redwood<br>Gutter - Cameo                                                                                                                                                                                                                                                                                                                                                         |                                                                                       |
|                                                                                                                                                                                                                                                                                                                                                                                                                 |                                                                                       |
| the REED COLLECTION                                                                                                                                                                                                                                                                                                                                                                                             | PAG                                                                                   |
| Cedar Discovery <sup>®</sup> Perfection D7 - Pebblestor<br>Board+Batten Designer Series™ - Almond                                                                                                                                                                                                                                                                                                               | ne Clay                                                                               |
| Fascia, Soffit and Trim Sheet - Wicker                                                                                                                                                                                                                                                                                                                                                                          |                                                                                       |
| 5000 Series - Double Hung Windows - Ivory                                                                                                                                                                                                                                                                                                                                                                       |                                                                                       |
| Ply Gem Stone Shadow Ledgestone - Bradfo                                                                                                                                                                                                                                                                                                                                                                        | rd                                                                                    |
| Gutter - Wicker                                                                                                                                                                                                                                                                                                                                                                                                 |                                                                                       |
| the WASHINGTON COLLECTION                                                                                                                                                                                                                                                                                                                                                                                       | PAG                                                                                   |
| Mastic Quest® D5 - Classic Cream                                                                                                                                                                                                                                                                                                                                                                                | PAG                                                                                   |
| -                                                                                                                                                                                                                                                                                                                                                                                                               |                                                                                       |
| Fascia, Soffit and Trim Sheet - White / Raise                                                                                                                                                                                                                                                                                                                                                                   | d Panel Shutters - Black                                                              |
| 5000 Series - Double Hung Windows - White                                                                                                                                                                                                                                                                                                                                                                       | 9                                                                                     |
| Ply Gem Stone Brick - Fulton Colonial<br>Ply Gem T-Rail - White                                                                                                                                                                                                                                                                                                                                                 |                                                                                       |
| Gutter - White                                                                                                                                                                                                                                                                                                                                                                                                  |                                                                                       |
|                                                                                                                                                                                                                                                                                                                                                                                                                 |                                                                                       |
| the LAKESIDE COLLECTION                                                                                                                                                                                                                                                                                                                                                                                         | PAG                                                                                   |
| Ovation™ T3 - Pebblestone Clay<br>Cedar Discovery® Perfection D7 - Russet Red                                                                                                                                                                                                                                                                                                                                   | d                                                                                     |
| Fascia, Soffit and Trim Sheet - Cameo                                                                                                                                                                                                                                                                                                                                                                           | 1                                                                                     |
| 5000 Series - Architectural Shape Windows                                                                                                                                                                                                                                                                                                                                                                       | - White                                                                               |
| Ply Gem Stone Ridgestone - Chardonnay                                                                                                                                                                                                                                                                                                                                                                           |                                                                                       |
| -<br>Gutter - Cameo                                                                                                                                                                                                                                                                                                                                                                                             |                                                                                       |
| the <b>REDWOOD</b> COLLECTION                                                                                                                                                                                                                                                                                                                                                                                   | PAG                                                                                   |
| Quest® D4 - Classic Cream                                                                                                                                                                                                                                                                                                                                                                                       | PAG                                                                                   |
| Cedar Discovery® Hand-Split Shake - Cedar                                                                                                                                                                                                                                                                                                                                                                       |                                                                                       |
| Fascia, Soffit and Trim Sheet - White                                                                                                                                                                                                                                                                                                                                                                           |                                                                                       |
| 5000 Series - Double Hung & Picture Window                                                                                                                                                                                                                                                                                                                                                                      | ws - Taupe                                                                            |
| Ply Gem Stone Cut Cobblestone - Winfield<br>Standard Bail - White                                                                                                                                                                                                                                                                                                                                               |                                                                                       |
| Gutter - White                                                                                                                                                                                                                                                                                                                                                                                                  |                                                                                       |
|                                                                                                                                                                                                                                                                                                                                                                                                                 |                                                                                       |
| The CAPE MAY COLLECTION                                                                                                                                                                                                                                                                                                                                                                                         | PAG                                                                                   |
|                                                                                                                                                                                                                                                                                                                                                                                                                 |                                                                                       |
| Structure® D6 - Harbor Grey                                                                                                                                                                                                                                                                                                                                                                                     | n                                                                                     |
| Structure <sup>®</sup> D6 - Harbor Grey<br>Cedar Discovery <sup>®</sup> Half-Round - Classic Crear                                                                                                                                                                                                                                                                                                              |                                                                                       |
| Structure <sup>®</sup> D6 - Harbor Grey<br>Cedar Discovery <sup>®</sup> Half-Round - Classic Crear<br>Fascia, Soffit and Trim Sheet - White / Rectang<br>5000 Series - Double Hung Windows - White                                                                                                                                                                                                              | gle Gable Vents - Painted Winestone / Louvered Shutters - Winesto                     |
| Structure <sup>®</sup> D6 - Harbor Grey<br>Cedar Discovery <sup>®</sup> Half-Round - Classic Crear<br>Fascia, Soffit and Trim Sheet - White / Rectang<br>5000 Series - Double Hung Windows - White                                                                                                                                                                                                              | gle Gable Vents - Painted Winestone / Louvered Shutters - Winesto                     |
| Structure <sup>®</sup> D6 - Harbor Grey<br>Cedar Discovery <sup>®</sup> Half-Round - Classic Crear<br>Fascia, Soffit and Trim Sheet - White / Rectang<br>5000 Series - Double Hung Windows - White                                                                                                                                                                                                              | gle Gable Vents - Painted Winestone / Louvered Shutters - Winesto                     |
| Structure® D6 - Harbor Grey<br>Cedar Discovery® Half-Round - Classic Crear<br>Fascia, Soffit and Tim Sheet - White / Rectang<br>5000 Series - Double Hung Windows - White<br>Ply Gem Stone Brick - Chester Colonial<br>-<br>Gutter - White                                                                                                                                                                      | gle Gable Vents - Painted Winestone / Louvered Shutters - Winesto<br>e                |
| Structure® D6 - Harbor Grey<br>Cedar Discovery® Half-Round - Classic Crear<br>Fascia, Soffit and Tim Sheet - White / Rectang<br>5000 Series - Double Hung Windows - White<br>Ply Gem Stone Brick - Chester Colonial<br>-<br>Gutter - White<br>the <b>VISTA</b> COLLECTON                                                                                                                                        | gle Gable Vents - Painted Winestone / Louvered Shutters - Winesto<br>e<br>pAge        |
| Structure® D6 - Harbor Grey<br>Cedar Discovery® Half-Round - Classic Crear<br>Fascia, Soffit and Tim Sheet - White / Rectang<br>5000 Series - Double Hung Windows - White<br>Ply Gem Stone Brick - Chester Colonial<br>-<br>Gutter - White<br>the <b>VISTA</b> collection<br>Cedar Discovery® Half-Split Shake - Russet f                                                                                       | gle Gable Vents - Painted Winestone / Louvered Shutters - Winesto<br>e<br>PAGE<br>Red |
| Structure® D6 - Harbor Grey<br>Cedar Discovery® Half-Round - Classic Crear<br>Fascia, Soffit and Tim Sheet - White / Rectang<br>5000 Series - Double Hung Windows - White<br>Ply Gem Stone Brick - Chester Colonial<br>-<br>Gutter - White<br>the <b>VISTA</b> collection<br>Cedar Discovery® Half-Split Shake - Russet /<br>Quest® D5 - Rugged Canyon / Board+Batten<br>Fascia, Soffit and Trim Sheet - Wicker | gle Gable Vents - Painted Winestone / Louvered Shutters - Winesto<br>e<br>PAGE<br>Red |
| Structure® D6 - Harbor Grey<br>Cedar Discovery® Half-Round - Classic Crear<br>Fascia, Soffit and Tim Sheet - White / Rectang<br>5000 Series - Double Hung Windows - White<br>Ply Gem Stone Brick - Chester Colonial<br>-<br>Gutter - White<br>the VISTA coutertow<br>Cedar Discovery® Half-Split Shake - Russet<br>Quest® D5 - Rugged Canyon / Board+Batten                                                     | gle Gable Vents - Painted Winestone / Louvered Shutters - Winesto<br>e<br>Red         |