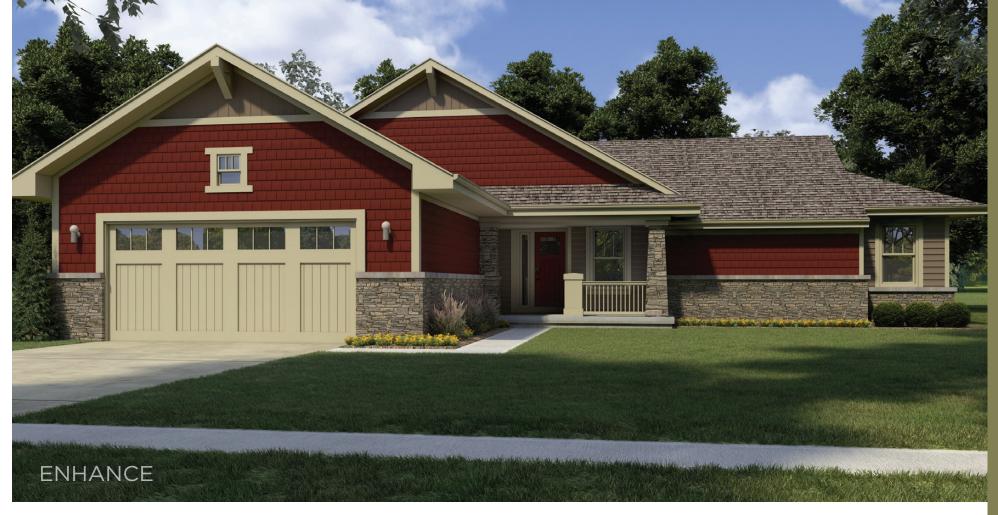

The HILLTOP

HOME

This typical Midwestern house lacks fine points and could be considered a watered-down Prairie style. Its windows are ordinary, colors are dull and the entryway is especially weak.

This home's existing style received a boost by updating the color and texture. Its plain windows were exchanged with a Prairie window pattern in the upper sash, the existing brick was replaced with Shadow Ledgestone and the small front porch was strengthened by adding a column.