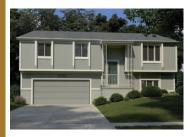

## SPLIT-LEVEL

Split-level construction was a trend that dominated new home creation throughout the 1960—70s. Yet more often than not, it lacked any sense of traditional residential architecture. Ply Gem takes this challenge to heart and suggests that by adding a combination of materials, colors and textures, these once outdated home exteriors can become customized architectural looks.

HOME

This drab, outdated exterior is monotonous and lacks both visual appeal and a welcoming front entrance.

AN AND

The addition of columns creates a small, defined, front porch; while including stone and splashes of color bring visual interest and personality to this house.