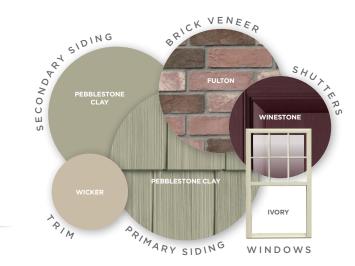

The SANTA FE

This house lacked the celebration of entry. A front porch and roof gable were added, delivering the Craftsman style, which pairs well with the existing low-pitched roof and completely changes the appearance of the home. By altering window styles and placement, varying siding materials — shakes and board-and-batten and adding columned piers along with stone at the base — this home now appears architecturally authentic.