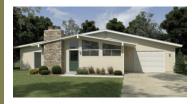

The WASHINGTON

Unfortunately this mid-century Modern home has lost its contemporary appeal.

By celebrating its geometric shapes with window and door patterns, new chimney stone and a combination of horizontal and vertical siding, this house achieves a more modernized style.

WINDOWS

By adding a guest-friendly front porch and carrying the fireplace stone across the entire base of the structure, this house transforms into the chic mid-century Modern it was intended to be.

The LAKESIDE