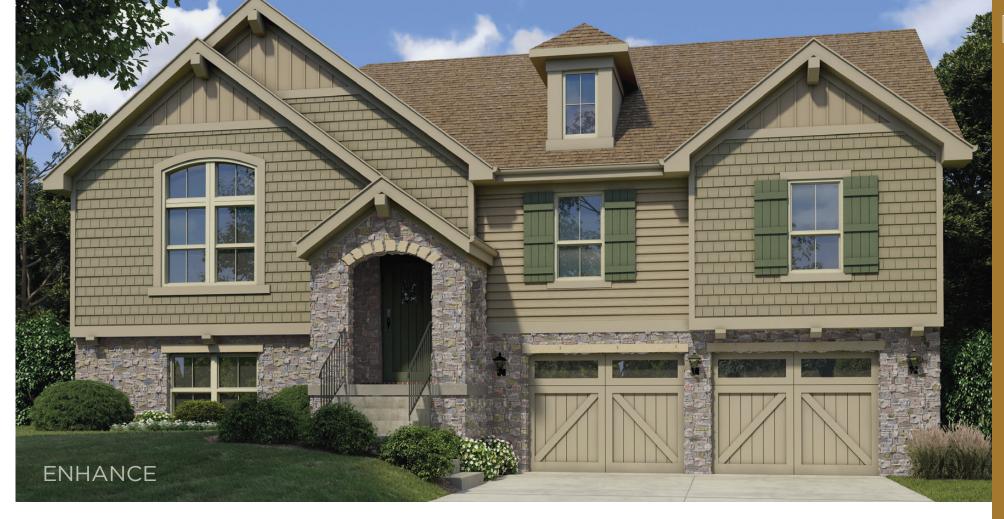

The LODGE

Creating this French Country look started with new windows. It is further stylized by adding a stone entryway, reducing the scale of the gables and utilizing two different siding profiles — shakes and board-and-batten.