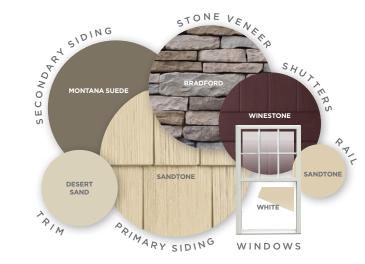

HOME

8

This 70s style house is drab with unadorned windows and a front section that projects yet has no windows or other design elements. Without changing the structure, but by adding classic louvered vents, two siding types and stone along its base, this house was given a chic new look.