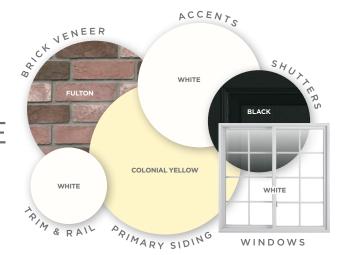

The HILLTOP

HOME

This typical Midwestern house lacks fine points and could be considered a watered-down Prairie style. Its windows are ordinary, colors are dull and the entryway is especially weak.

This home's existing style received a boost by updating the color and texture. Its plain windows were exchanged with a Prairie window pattern in the upper sash, the existing brick was replaced with Shadow Ledgestone and the small front porch was strengthened by adding a column.

### ENHANCED

| the <b>HILLTOP</b> COLLECTION                                                                                                                                                                                                                                                                                                                                                                                   | ΡΑ                                                                                    |
|-----------------------------------------------------------------------------------------------------------------------------------------------------------------------------------------------------------------------------------------------------------------------------------------------------------------------------------------------------------------------------------------------------------------|---------------------------------------------------------------------------------------|
| Quest® D5 - Pebblestone Clay<br>Cedar Discovery® Perfection D7 - Russet Red                                                                                                                                                                                                                                                                                                                                     | d                                                                                     |
| Trim Sheet - Rugged Canyon                                                                                                                                                                                                                                                                                                                                                                                      |                                                                                       |
| 5000 Series - Double Hung Windows - Ivory                                                                                                                                                                                                                                                                                                                                                                       |                                                                                       |
| Ply Gem Stone Ridgestone - Shade Mountair                                                                                                                                                                                                                                                                                                                                                                       | 1                                                                                     |
| Ply Gem Standard Rail - Prairie<br>Gutter - Rugged Canyon                                                                                                                                                                                                                                                                                                                                                       |                                                                                       |
|                                                                                                                                                                                                                                                                                                                                                                                                                 |                                                                                       |
| the <b>UNIVERSITY</b> COLLECTION                                                                                                                                                                                                                                                                                                                                                                                | PAC                                                                                   |
| Quest® D4 - Wicker                                                                                                                                                                                                                                                                                                                                                                                              |                                                                                       |
| Fascia, Soffit and Trim Sheet - Cameo                                                                                                                                                                                                                                                                                                                                                                           |                                                                                       |
| 5000 Series - Casement Windows - White                                                                                                                                                                                                                                                                                                                                                                          |                                                                                       |
| Ply Gem Stone Brick - Clarion Colonial                                                                                                                                                                                                                                                                                                                                                                          |                                                                                       |
| Ply Gem Solid Privacy Fence - Redwood<br>Gutter - Cameo                                                                                                                                                                                                                                                                                                                                                         |                                                                                       |
|                                                                                                                                                                                                                                                                                                                                                                                                                 |                                                                                       |
| the REED COLLECTION                                                                                                                                                                                                                                                                                                                                                                                             | PAG                                                                                   |
| Cedar Discovery <sup>®</sup> Perfection D7 - Pebblestor<br>Board+Batten Designer Series™ - Almond                                                                                                                                                                                                                                                                                                               | ne Clay                                                                               |
| Fascia, Soffit and Trim Sheet - Wicker                                                                                                                                                                                                                                                                                                                                                                          |                                                                                       |
| 5000 Series - Double Hung Windows - Ivory                                                                                                                                                                                                                                                                                                                                                                       |                                                                                       |
| Ply Gem Stone Shadow Ledgestone - Bradfo                                                                                                                                                                                                                                                                                                                                                                        | rd                                                                                    |
| Gutter - Wicker                                                                                                                                                                                                                                                                                                                                                                                                 |                                                                                       |
| the WASHINGTON COLLECTION                                                                                                                                                                                                                                                                                                                                                                                       | PAG                                                                                   |
| Mastic Quest® D5 - Classic Cream                                                                                                                                                                                                                                                                                                                                                                                | PAG                                                                                   |
| -                                                                                                                                                                                                                                                                                                                                                                                                               |                                                                                       |
| Fascia, Soffit and Trim Sheet - White / Raise                                                                                                                                                                                                                                                                                                                                                                   | d Panel Shutters - Black                                                              |
| 5000 Series - Double Hung Windows - White                                                                                                                                                                                                                                                                                                                                                                       | 9                                                                                     |
| Ply Gem Stone Brick - Fulton Colonial<br>Ply Gem T-Rail - White                                                                                                                                                                                                                                                                                                                                                 |                                                                                       |
| Gutter - White                                                                                                                                                                                                                                                                                                                                                                                                  |                                                                                       |
|                                                                                                                                                                                                                                                                                                                                                                                                                 |                                                                                       |
| the LAKESIDE COLLECTION                                                                                                                                                                                                                                                                                                                                                                                         | PAG                                                                                   |
| Ovation™ T3 - Pebblestone Clay<br>Cedar Discovery® Perfection D7 - Russet Red                                                                                                                                                                                                                                                                                                                                   | d                                                                                     |
| Fascia, Soffit and Trim Sheet - Cameo                                                                                                                                                                                                                                                                                                                                                                           | 1                                                                                     |
| 5000 Series - Architectural Shape Windows                                                                                                                                                                                                                                                                                                                                                                       | - White                                                                               |
| Ply Gem Stone Ridgestone - Chardonnay                                                                                                                                                                                                                                                                                                                                                                           |                                                                                       |
| -<br>Gutter - Cameo                                                                                                                                                                                                                                                                                                                                                                                             |                                                                                       |
| the <b>REDWOOD</b> COLLECTION                                                                                                                                                                                                                                                                                                                                                                                   | PAG                                                                                   |
| Quest® D4 - Classic Cream                                                                                                                                                                                                                                                                                                                                                                                       | PAG                                                                                   |
| Cedar Discovery® Hand-Split Shake - Cedar                                                                                                                                                                                                                                                                                                                                                                       |                                                                                       |
| Fascia, Soffit and Trim Sheet - White                                                                                                                                                                                                                                                                                                                                                                           |                                                                                       |
| 5000 Series - Double Hung & Picture Window                                                                                                                                                                                                                                                                                                                                                                      | ws - Taupe                                                                            |
| Ply Gem Stone Cut Cobblestone - Winfield<br>Standard Bail - White                                                                                                                                                                                                                                                                                                                                               |                                                                                       |
| Gutter - White                                                                                                                                                                                                                                                                                                                                                                                                  |                                                                                       |
|                                                                                                                                                                                                                                                                                                                                                                                                                 |                                                                                       |
| The CAPE MAY COLLECTION                                                                                                                                                                                                                                                                                                                                                                                         | PAG                                                                                   |
|                                                                                                                                                                                                                                                                                                                                                                                                                 |                                                                                       |
| Structure® D6 - Harbor Grey                                                                                                                                                                                                                                                                                                                                                                                     | n                                                                                     |
| Structure <sup>®</sup> D6 - Harbor Grey<br>Cedar Discovery <sup>®</sup> Half-Round - Classic Crear                                                                                                                                                                                                                                                                                                              |                                                                                       |
| Structure <sup>®</sup> D6 - Harbor Grey<br>Cedar Discovery <sup>®</sup> Half-Round - Classic Crear<br>Fascia, Soffit and Trim Sheet - White / Rectang<br>5000 Series - Double Hung Windows - White                                                                                                                                                                                                              | gle Gable Vents - Painted Winestone / Louvered Shutters - Winesto                     |
| Structure <sup>®</sup> D6 - Harbor Grey<br>Cedar Discovery <sup>®</sup> Half-Round - Classic Crear<br>Fascia, Soffit and Trim Sheet - White / Rectang<br>5000 Series - Double Hung Windows - White                                                                                                                                                                                                              | gle Gable Vents - Painted Winestone / Louvered Shutters - Winesto                     |
| Structure <sup>®</sup> D6 - Harbor Grey<br>Cedar Discovery <sup>®</sup> Half-Round - Classic Crear<br>Fascia, Soffit and Trim Sheet - White / Rectang<br>5000 Series - Double Hung Windows - White                                                                                                                                                                                                              | gle Gable Vents - Painted Winestone / Louvered Shutters - Winesto                     |
| Structure® D6 - Harbor Grey<br>Cedar Discovery® Half-Round - Classic Crear<br>Fascia, Soffit and Tim Sheet - White / Rectang<br>5000 Series - Double Hung Windows - White<br>Ply Gem Stone Brick - Chester Colonial<br>-<br>Gutter - White                                                                                                                                                                      | gle Gable Vents - Painted Winestone / Louvered Shutters - Winesto<br>e                |
| Structure® D6 - Harbor Grey<br>Cedar Discovery® Half-Round - Classic Crear<br>Fascia, Soffit and Tim Sheet - White / Rectang<br>5000 Series - Double Hung Windows - White<br>Ply Gem Stone Brick - Chester Colonial<br>-<br>Gutter - White<br>the <b>VISTA</b> COLLECTON                                                                                                                                        | gle Gable Vents - Painted Winestone / Louvered Shutters - Winesto<br>e<br>pAge        |
| Structure® D6 - Harbor Grey<br>Cedar Discovery® Half-Round - Classic Crear<br>Fascia, Soffit and Tim Sheet - White / Rectang<br>5000 Series - Double Hung Windows - White<br>Ply Gem Stone Brick - Chester Colonial<br>-<br>Gutter - White<br>the <b>VISTA</b> collection<br>Cedar Discovery® Half-Split Shake - Russet f                                                                                       | gle Gable Vents - Painted Winestone / Louvered Shutters - Winesto<br>e<br>PAGE<br>Red |
| Structure® D6 - Harbor Grey<br>Cedar Discovery® Half-Round - Classic Crear<br>Fascia, Soffit and Tim Sheet - White / Rectang<br>5000 Series - Double Hung Windows - White<br>Ply Gem Stone Brick - Chester Colonial<br>-<br>Gutter - White<br>the <b>VISTA</b> collection<br>Cedar Discovery® Half-Split Shake - Russet /<br>Quest® D5 - Rugged Canyon / Board+Batten<br>Fascia, Soffit and Trim Sheet - Wicker | gle Gable Vents - Painted Winestone / Louvered Shutters - Winesto<br>e<br>PAGE<br>Red |
| Structure® D6 - Harbor Grey<br>Cedar Discovery® Half-Round - Classic Crear<br>Fascia, Soffit and Tim Sheet - White / Rectang<br>5000 Series - Double Hung Windows - White<br>Ply Gem Stone Brick - Chester Colonial<br>-<br>Gutter - White<br>the VISTA coutertow<br>Cedar Discovery® Half-Split Shake - Russet<br>Quest® D5 - Rugged Canyon / Board+Batten                                                     | gle Gable Vents - Painted Winestone / Louvered Shutters - Winesto<br>e<br>Red         |