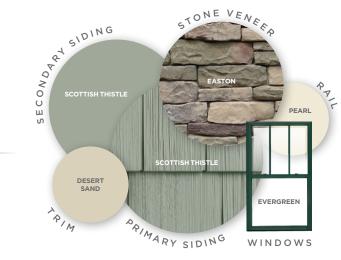

### REFRESH

| HOME 15             | the <b>SLATE</b> COLLECTION                                                           |
|---------------------|---------------------------------------------------------------------------------------|
| PRIMARY SIDING      | Quest® D4 - Lakeshore Fern                                                            |
| SECONDARY SIDING    | Cedar Discovery <sup>®</sup> Perfection T5 - Pebblestone Clay                         |
| ACCENTS             | Fascia, Soffit and Trim Sheet - Cameo                                                 |
| REPLACEMENT WINDOWS | 5000 Series - Double Hung, Sliding, Casement & Architectural Shape Windows - White    |
| STONE               | + · · · · · · · · · · · · · · · · · · ·                                               |
| FENCE+RAIL          | Ply Gem Standard Rail - White / Solid Privacy Fence - Woodland Select Weathered Cedar |
| GUTTER              | Gutter - Cameo                                                                        |
| HOME 16             |                                                                                       |
| HOME <b>16</b>      | the <b>TELLURIDE</b> COLLECTION                                                       |
| PRIMARY SIDING      | Quest® D4 - Montana Suede                                                             |
| SECONDARY SIDING    | Board+Batten Designer Series™ - Sandtone                                              |
| ACCENTS             | Fascia, Soffit and Trim Sheet - Rugged Canyon / Board and Batten Shutters - Brown     |
| REPLACEMENT WINDOWS | 5000 Series - Casement & Picture Windows - Bronze                                     |
| STONE               | Ply Gem Stone Shadow Ledgestone - Chardonnay                                          |
| FENCE+RAIL          | ·                                                                                     |
| GUTTER              | Gutter - Rugged Canyon                                                                |
| HOME 17             | the ADAMS COLLECTION                                                                  |
| PRIMARY SIDING      | Quest® D4 - Sedona Red                                                                |
| SECONDARY SIDING    | · ·                                                                                   |
| ACCENTS             | Fascia, Soffit and Trim Sheet - White / Window & Garage Mantels - White               |
| REPLACEMENT WINDOWS | 5000 Series - Double Hung Windows - White                                             |
| STONE               | Ply Gem Stone Brick - Monroe Colonial                                                 |