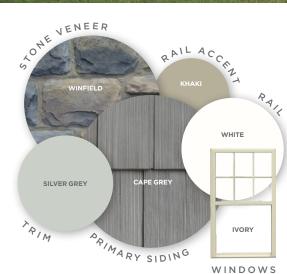

The HILLTOP

HOME

This typical Midwestern house lacks fine points and could be considered a watered-down Prairie style. Its windows are ordinary, colors are dull and the entryway is especially weak.

This home's existing style received a boost by updating the color and texture. Its plain windows were exchanged with a Prairie window pattern in the upper sash, the existing brick was replaced with Shadow Ledgestone and the small front porch was strengthened by adding a column.