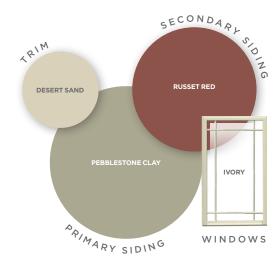

### ENHANCED

| the <b>HILLTOP</b> COLLECTION                                                                                                                                                                                                                                                                                                                                                                                   | ΡΑ                                                                                    |
|-----------------------------------------------------------------------------------------------------------------------------------------------------------------------------------------------------------------------------------------------------------------------------------------------------------------------------------------------------------------------------------------------------------------|---------------------------------------------------------------------------------------|
| Quest® D5 - Pebblestone Clay<br>Cedar Discovery® Perfection D7 - Russet Red                                                                                                                                                                                                                                                                                                                                     | d                                                                                     |
| Trim Sheet - Rugged Canyon                                                                                                                                                                                                                                                                                                                                                                                      |                                                                                       |
| 5000 Series - Double Hung Windows - Ivory                                                                                                                                                                                                                                                                                                                                                                       |                                                                                       |
| Ply Gem Stone Ridgestone - Shade Mountair                                                                                                                                                                                                                                                                                                                                                                       | 1                                                                                     |
| Ply Gem Standard Rail - Prairie<br>Gutter - Rugged Canyon                                                                                                                                                                                                                                                                                                                                                       |                                                                                       |
|                                                                                                                                                                                                                                                                                                                                                                                                                 |                                                                                       |
| the <b>UNIVERSITY</b> COLLECTION                                                                                                                                                                                                                                                                                                                                                                                | PAC                                                                                   |
| Quest® D4 - Wicker                                                                                                                                                                                                                                                                                                                                                                                              |                                                                                       |
| Fascia, Soffit and Trim Sheet - Cameo                                                                                                                                                                                                                                                                                                                                                                           |                                                                                       |
| 5000 Series - Casement Windows - White                                                                                                                                                                                                                                                                                                                                                                          |                                                                                       |
| Ply Gem Stone Brick - Clarion Colonial                                                                                                                                                                                                                                                                                                                                                                          |                                                                                       |
| Ply Gem Solid Privacy Fence - Redwood<br>Gutter - Cameo                                                                                                                                                                                                                                                                                                                                                         |                                                                                       |
|                                                                                                                                                                                                                                                                                                                                                                                                                 |                                                                                       |
| the REED COLLECTION                                                                                                                                                                                                                                                                                                                                                                                             | PAG                                                                                   |
| Cedar Discovery <sup>®</sup> Perfection D7 - Pebblestor<br>Board+Batten Designer Series™ - Almond                                                                                                                                                                                                                                                                                                               | ne Clay                                                                               |
| Fascia, Soffit and Trim Sheet - Wicker                                                                                                                                                                                                                                                                                                                                                                          |                                                                                       |
| 5000 Series - Double Hung Windows - Ivory                                                                                                                                                                                                                                                                                                                                                                       |                                                                                       |
| Ply Gem Stone Shadow Ledgestone - Bradfo                                                                                                                                                                                                                                                                                                                                                                        | rd                                                                                    |
| Gutter - Wicker                                                                                                                                                                                                                                                                                                                                                                                                 |                                                                                       |
| the WASHINGTON COLLECTION                                                                                                                                                                                                                                                                                                                                                                                       | PAG                                                                                   |
| Mastic Quest® D5 - Classic Cream                                                                                                                                                                                                                                                                                                                                                                                | PAG                                                                                   |
| -                                                                                                                                                                                                                                                                                                                                                                                                               |                                                                                       |
| Fascia, Soffit and Trim Sheet - White / Raise                                                                                                                                                                                                                                                                                                                                                                   | d Panel Shutters - Black                                                              |
| 5000 Series - Double Hung Windows - White                                                                                                                                                                                                                                                                                                                                                                       | 9                                                                                     |
| Ply Gem Stone Brick - Fulton Colonial<br>Ply Gem T-Rail - White                                                                                                                                                                                                                                                                                                                                                 |                                                                                       |
| Gutter - White                                                                                                                                                                                                                                                                                                                                                                                                  |                                                                                       |
|                                                                                                                                                                                                                                                                                                                                                                                                                 |                                                                                       |
| the LAKESIDE COLLECTION                                                                                                                                                                                                                                                                                                                                                                                         | PAG                                                                                   |
| Ovation™ T3 - Pebblestone Clay<br>Cedar Discovery® Perfection D7 - Russet Red                                                                                                                                                                                                                                                                                                                                   | d                                                                                     |
| Fascia, Soffit and Trim Sheet - Cameo                                                                                                                                                                                                                                                                                                                                                                           | 1                                                                                     |
| 5000 Series - Architectural Shape Windows                                                                                                                                                                                                                                                                                                                                                                       | - White                                                                               |
| Ply Gem Stone Ridgestone - Chardonnay                                                                                                                                                                                                                                                                                                                                                                           |                                                                                       |
| -<br>Gutter - Cameo                                                                                                                                                                                                                                                                                                                                                                                             |                                                                                       |
| the <b>REDWOOD</b> COLLECTION                                                                                                                                                                                                                                                                                                                                                                                   | PAG                                                                                   |
| Quest® D4 - Classic Cream                                                                                                                                                                                                                                                                                                                                                                                       | PAG                                                                                   |
| Cedar Discovery® Hand-Split Shake - Cedar                                                                                                                                                                                                                                                                                                                                                                       |                                                                                       |
| Fascia, Soffit and Trim Sheet - White                                                                                                                                                                                                                                                                                                                                                                           |                                                                                       |
| 5000 Series - Double Hung & Picture Window                                                                                                                                                                                                                                                                                                                                                                      | ws - Taupe                                                                            |
| Ply Gem Stone Cut Cobblestone - Winfield<br>Standard Bail - White                                                                                                                                                                                                                                                                                                                                               |                                                                                       |
| Gutter - White                                                                                                                                                                                                                                                                                                                                                                                                  |                                                                                       |
|                                                                                                                                                                                                                                                                                                                                                                                                                 |                                                                                       |
| The CAPE MAY COLLECTION                                                                                                                                                                                                                                                                                                                                                                                         | PAG                                                                                   |
|                                                                                                                                                                                                                                                                                                                                                                                                                 |                                                                                       |
| Structure® D6 - Harbor Grey                                                                                                                                                                                                                                                                                                                                                                                     | n                                                                                     |
| Structure <sup>®</sup> D6 - Harbor Grey<br>Cedar Discovery <sup>®</sup> Half-Round - Classic Crear                                                                                                                                                                                                                                                                                                              |                                                                                       |
| Structure <sup>®</sup> D6 - Harbor Grey<br>Cedar Discovery <sup>®</sup> Half-Round - Classic Crear<br>Fascia, Soffit and Trim Sheet - White / Rectang<br>5000 Series - Double Hung Windows - White                                                                                                                                                                                                              | gle Gable Vents - Painted Winestone / Louvered Shutters - Winesto                     |
| Structure <sup>®</sup> D6 - Harbor Grey<br>Cedar Discovery <sup>®</sup> Half-Round - Classic Crear<br>Fascia, Soffit and Trim Sheet - White / Rectang<br>5000 Series - Double Hung Windows - White                                                                                                                                                                                                              | gle Gable Vents - Painted Winestone / Louvered Shutters - Winesto                     |
| Structure <sup>®</sup> D6 - Harbor Grey<br>Cedar Discovery <sup>®</sup> Half-Round - Classic Crear<br>Fascia, Soffit and Trim Sheet - White / Rectang<br>5000 Series - Double Hung Windows - White                                                                                                                                                                                                              | gle Gable Vents - Painted Winestone / Louvered Shutters - Winesto                     |
| Structure® D6 - Harbor Grey<br>Cedar Discovery® Half-Round - Classic Crear<br>Fascia, Soffit and Tim Sheet - White / Rectang<br>5000 Series - Double Hung Windows - White<br>Ply Gem Stone Brick - Chester Colonial<br>-<br>Gutter - White                                                                                                                                                                      | gle Gable Vents - Painted Winestone / Louvered Shutters - Winesto<br>e                |
| Structure® D6 - Harbor Grey<br>Cedar Discovery® Half-Round - Classic Crear<br>Fascia, Soffit and Tim Sheet - White / Rectang<br>5000 Series - Double Hung Windows - White<br>Ply Gem Stone Brick - Chester Colonial<br>-<br>Gutter - White<br>the <b>VISTA</b> COLLECTON                                                                                                                                        | gle Gable Vents - Painted Winestone / Louvered Shutters - Winesto<br>e<br>pAge        |
| Structure® D6 - Harbor Grey<br>Cedar Discovery® Half-Round - Classic Crear<br>Fascia, Soffit and Tim Sheet - White / Rectang<br>5000 Series - Double Hung Windows - White<br>Ply Gem Stone Brick - Chester Colonial<br>-<br>Gutter - White<br>the <b>VISTA</b> collection<br>Cedar Discovery® Half-Split Shake - Russet f                                                                                       | gle Gable Vents - Painted Winestone / Louvered Shutters - Winesto<br>e<br>PAGE<br>Red |
| Structure® D6 - Harbor Grey<br>Cedar Discovery® Half-Round - Classic Crear<br>Fascia, Soffit and Tim Sheet - White / Rectang<br>5000 Series - Double Hung Windows - White<br>Ply Gem Stone Brick - Chester Colonial<br>-<br>Gutter - White<br>the <b>VISTA</b> collection<br>Cedar Discovery® Half-Split Shake - Russet /<br>Quest® D5 - Rugged Canyon / Board+Batten<br>Fascia, Soffit and Trim Sheet - Wicker | gle Gable Vents - Painted Winestone / Louvered Shutters - Winesto<br>e<br>PAGE<br>Red |
| Structure® D6 - Harbor Grey<br>Cedar Discovery® Half-Round - Classic Crear<br>Fascia, Soffit and Tim Sheet - White / Rectang<br>5000 Series - Double Hung Windows - White<br>Ply Gem Stone Brick - Chester Colonial<br>-<br>Gutter - White<br>the VISTA coutertow<br>Cedar Discovery® Half-Split Shake - Russet<br>Quest® D5 - Rugged Canyon / Board+Batten                                                     | gle Gable Vents - Painted Winestone / Louvered Shutters - Winesto<br>e<br>Red         |