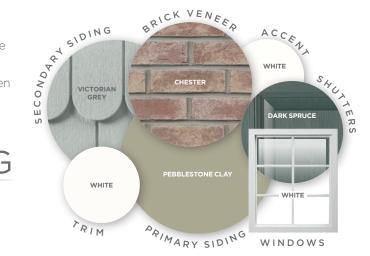

ном

This simple, Cape Cod cottage-style home has good proportions but is short on detail the windows lack grids, its shutters are undersized and its porch columns are too thin.

TRIM Adding color — inspired by the architecture itself — makes a dramatic impact. Right-AR SIDING SHUTT sized shutters, the updated six-over-one ALMOND window pattern and new, more substantial porch columns deliver an exceptional look. WINESTONE The **FERN** COLLECTION WHITE