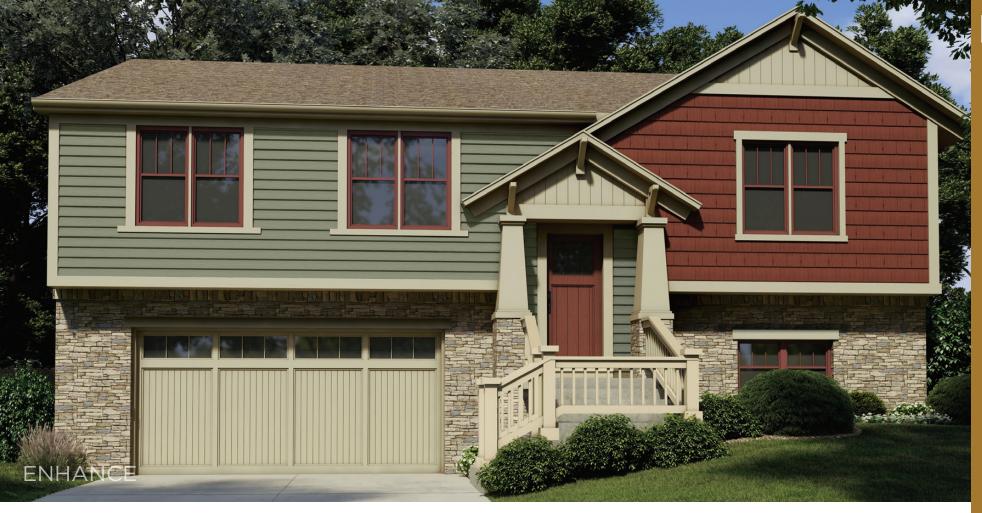

The SANTA FE

This house lacked the celebration of entry. A front porch and roof gable were added, delivering the Craftsman style, which pairs well with the existing low-pitched roof and completely changes the appearance of the home. By altering window styles and placement, varying siding materials — shakes and board-and-batten and adding columned piers along with stone at the base — this home now appears architecturally authentic.