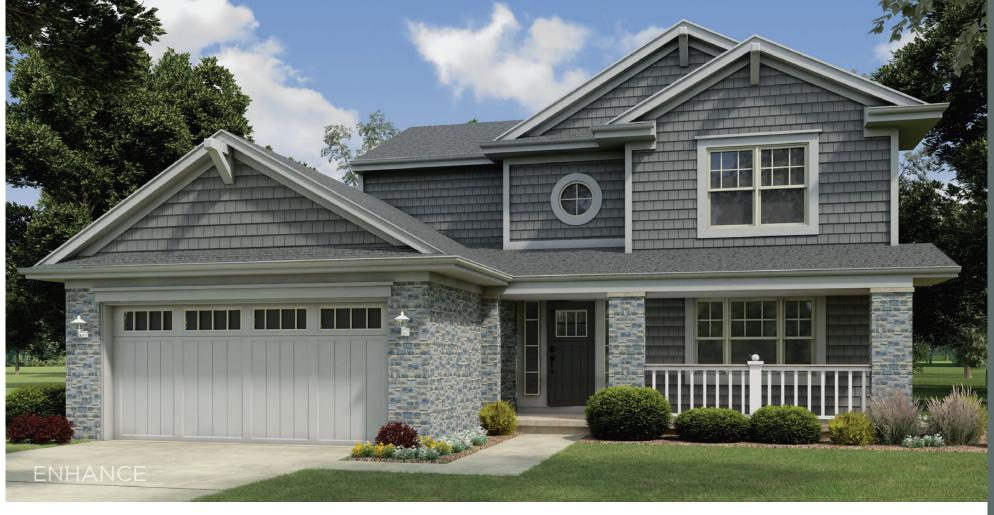

D

WINDOWS

witter BEFORE it maint and the second state of th REFRESH

A mix of colors and textures completely transform this once forgettable-looking home into an enviable Craftsman. Single windows with shutters were replaced by double windows with an authentic three-over-one grille pattern. The addition of stone columns, along with a railing application, creates a stylish front porch.