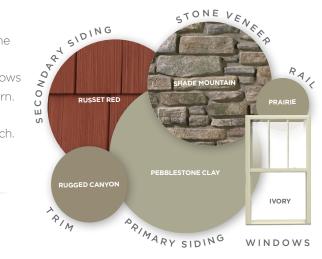

D

WINDOWS

witter BEFORE it maint and the second state of th REFRESH

A mix of colors and textures completely transform this once forgettable-looking home into an enviable Craftsman. Single windows with shutters were replaced by double windows with an authentic three-over-one grille pattern. The addition of stone columns, along with a railing application, creates a stylish front porch.