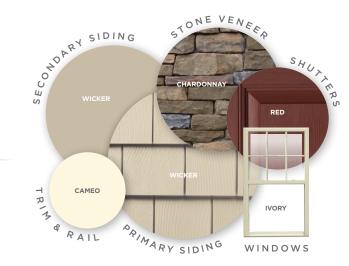

### ENHANCED

| the <b>HILLTOP</b> COLLECTION                                                                                                                                                                                                                                                                                                                                                                                   | ΡΑ                                                                                    |
|-----------------------------------------------------------------------------------------------------------------------------------------------------------------------------------------------------------------------------------------------------------------------------------------------------------------------------------------------------------------------------------------------------------------|---------------------------------------------------------------------------------------|
| Quest® D5 - Pebblestone Clay<br>Cedar Discovery® Perfection D7 - Russet Red                                                                                                                                                                                                                                                                                                                                     | d                                                                                     |
| Trim Sheet - Rugged Canyon                                                                                                                                                                                                                                                                                                                                                                                      |                                                                                       |
| 5000 Series - Double Hung Windows - Ivory                                                                                                                                                                                                                                                                                                                                                                       |                                                                                       |
| Ply Gem Stone Ridgestone - Shade Mountair                                                                                                                                                                                                                                                                                                                                                                       | 1                                                                                     |
| Ply Gem Standard Rail - Prairie<br>Gutter - Rugged Canyon                                                                                                                                                                                                                                                                                                                                                       |                                                                                       |
|                                                                                                                                                                                                                                                                                                                                                                                                                 |                                                                                       |
| the <b>UNIVERSITY</b> COLLECTION                                                                                                                                                                                                                                                                                                                                                                                | PAC                                                                                   |
| Quest® D4 - Wicker                                                                                                                                                                                                                                                                                                                                                                                              |                                                                                       |
| Fascia, Soffit and Trim Sheet - Cameo                                                                                                                                                                                                                                                                                                                                                                           |                                                                                       |
| 5000 Series - Casement Windows - White                                                                                                                                                                                                                                                                                                                                                                          |                                                                                       |
| Ply Gem Stone Brick - Clarion Colonial                                                                                                                                                                                                                                                                                                                                                                          |                                                                                       |
| Ply Gem Solid Privacy Fence - Redwood<br>Gutter - Cameo                                                                                                                                                                                                                                                                                                                                                         |                                                                                       |
|                                                                                                                                                                                                                                                                                                                                                                                                                 |                                                                                       |
| the REED COLLECTION                                                                                                                                                                                                                                                                                                                                                                                             | PAG                                                                                   |
| Cedar Discovery <sup>®</sup> Perfection D7 - Pebblestor<br>Board+Batten Designer Series™ - Almond                                                                                                                                                                                                                                                                                                               | ne Clay                                                                               |
| Fascia, Soffit and Trim Sheet - Wicker                                                                                                                                                                                                                                                                                                                                                                          |                                                                                       |
| 5000 Series - Double Hung Windows - Ivory                                                                                                                                                                                                                                                                                                                                                                       |                                                                                       |
| Ply Gem Stone Shadow Ledgestone - Bradfo                                                                                                                                                                                                                                                                                                                                                                        | rd                                                                                    |
| Gutter - Wicker                                                                                                                                                                                                                                                                                                                                                                                                 |                                                                                       |
| the WASHINGTON COLLECTION                                                                                                                                                                                                                                                                                                                                                                                       | PAG                                                                                   |
| Mastic Quest® D5 - Classic Cream                                                                                                                                                                                                                                                                                                                                                                                | PAG                                                                                   |
| -                                                                                                                                                                                                                                                                                                                                                                                                               |                                                                                       |
| Fascia, Soffit and Trim Sheet - White / Raise                                                                                                                                                                                                                                                                                                                                                                   | d Panel Shutters - Black                                                              |
| 5000 Series - Double Hung Windows - White                                                                                                                                                                                                                                                                                                                                                                       | 9                                                                                     |
| Ply Gem Stone Brick - Fulton Colonial<br>Ply Gem T-Rail - White                                                                                                                                                                                                                                                                                                                                                 |                                                                                       |
| Gutter - White                                                                                                                                                                                                                                                                                                                                                                                                  |                                                                                       |
|                                                                                                                                                                                                                                                                                                                                                                                                                 |                                                                                       |
| the LAKESIDE COLLECTION                                                                                                                                                                                                                                                                                                                                                                                         | PAG                                                                                   |
| Ovation™ T3 - Pebblestone Clay<br>Cedar Discovery® Perfection D7 - Russet Red                                                                                                                                                                                                                                                                                                                                   | d                                                                                     |
| Fascia, Soffit and Trim Sheet - Cameo                                                                                                                                                                                                                                                                                                                                                                           | 1                                                                                     |
| 5000 Series - Architectural Shape Windows                                                                                                                                                                                                                                                                                                                                                                       | - White                                                                               |
| Ply Gem Stone Ridgestone - Chardonnay                                                                                                                                                                                                                                                                                                                                                                           |                                                                                       |
| -<br>Gutter - Cameo                                                                                                                                                                                                                                                                                                                                                                                             |                                                                                       |
| the <b>REDWOOD</b> COLLECTION                                                                                                                                                                                                                                                                                                                                                                                   | PAG                                                                                   |
| Quest® D4 - Classic Cream                                                                                                                                                                                                                                                                                                                                                                                       | PAG                                                                                   |
| Cedar Discovery® Hand-Split Shake - Cedar                                                                                                                                                                                                                                                                                                                                                                       |                                                                                       |
| Fascia, Soffit and Trim Sheet - White                                                                                                                                                                                                                                                                                                                                                                           |                                                                                       |
| 5000 Series - Double Hung & Picture Window                                                                                                                                                                                                                                                                                                                                                                      | ws - Taupe                                                                            |
| Ply Gem Stone Cut Cobblestone - Winfield<br>Standard Bail - White                                                                                                                                                                                                                                                                                                                                               |                                                                                       |
| Gutter - White                                                                                                                                                                                                                                                                                                                                                                                                  |                                                                                       |
|                                                                                                                                                                                                                                                                                                                                                                                                                 |                                                                                       |
| The CAPE MAY COLLECTION                                                                                                                                                                                                                                                                                                                                                                                         | PAG                                                                                   |
|                                                                                                                                                                                                                                                                                                                                                                                                                 |                                                                                       |
| Structure® D6 - Harbor Grey                                                                                                                                                                                                                                                                                                                                                                                     | n                                                                                     |
| Structure <sup>®</sup> D6 - Harbor Grey<br>Cedar Discovery <sup>®</sup> Half-Round - Classic Crear                                                                                                                                                                                                                                                                                                              |                                                                                       |
| Structure <sup>®</sup> D6 - Harbor Grey<br>Cedar Discovery <sup>®</sup> Half-Round - Classic Crear<br>Fascia, Soffit and Trim Sheet - White / Rectang<br>5000 Series - Double Hung Windows - White                                                                                                                                                                                                              | gle Gable Vents - Painted Winestone / Louvered Shutters - Winesto                     |
| Structure <sup>®</sup> D6 - Harbor Grey<br>Cedar Discovery <sup>®</sup> Half-Round - Classic Crear<br>Fascia, Soffit and Trim Sheet - White / Rectang<br>5000 Series - Double Hung Windows - White                                                                                                                                                                                                              | gle Gable Vents - Painted Winestone / Louvered Shutters - Winesto                     |
| Structure <sup>®</sup> D6 - Harbor Grey<br>Cedar Discovery <sup>®</sup> Half-Round - Classic Crear<br>Fascia, Soffit and Trim Sheet - White / Rectang<br>5000 Series - Double Hung Windows - White                                                                                                                                                                                                              | gle Gable Vents - Painted Winestone / Louvered Shutters - Winesto                     |
| Structure® D6 - Harbor Grey<br>Cedar Discovery® Half-Round - Classic Crear<br>Fascia, Soffit and Tim Sheet - White / Rectang<br>5000 Series - Double Hung Windows - White<br>Ply Gem Stone Brick - Chester Colonial<br>-<br>Gutter - White                                                                                                                                                                      | gle Gable Vents - Painted Winestone / Louvered Shutters - Winesto<br>e                |
| Structure® D6 - Harbor Grey<br>Cedar Discovery® Half-Round - Classic Crear<br>Fascia, Soffit and Tim Sheet - White / Rectang<br>5000 Series - Double Hung Windows - White<br>Ply Gem Stone Brick - Chester Colonial<br>-<br>Gutter - White<br>the <b>VISTA</b> COLLECTON                                                                                                                                        | gle Gable Vents - Painted Winestone / Louvered Shutters - Winesto<br>e<br>pAge        |
| Structure® D6 - Harbor Grey<br>Cedar Discovery® Half-Round - Classic Crear<br>Fascia, Soffit and Tim Sheet - White / Rectang<br>5000 Series - Double Hung Windows - White<br>Ply Gem Stone Brick - Chester Colonial<br>-<br>Gutter - White<br>the <b>VISTA</b> collection<br>Cedar Discovery® Half-Split Shake - Russet f                                                                                       | gle Gable Vents - Painted Winestone / Louvered Shutters - Winesto<br>e<br>PAGE<br>Red |
| Structure® D6 - Harbor Grey<br>Cedar Discovery® Half-Round - Classic Crear<br>Fascia, Soffit and Tim Sheet - White / Rectang<br>5000 Series - Double Hung Windows - White<br>Ply Gem Stone Brick - Chester Colonial<br>-<br>Gutter - White<br>the <b>VISTA</b> collection<br>Cedar Discovery® Half-Split Shake - Russet /<br>Quest® D5 - Rugged Canyon / Board+Batten<br>Fascia, Soffit and Trim Sheet - Wicker | gle Gable Vents - Painted Winestone / Louvered Shutters - Winesto<br>e<br>PAGE<br>Red |
| Structure® D6 - Harbor Grey<br>Cedar Discovery® Half-Round - Classic Crear<br>Fascia, Soffit and Tim Sheet - White / Rectang<br>5000 Series - Double Hung Windows - White<br>Ply Gem Stone Brick - Chester Colonial<br>-<br>Gutter - White<br>the VISTA coutertow<br>Cedar Discovery® Half-Split Shake - Russet<br>Quest® D5 - Rugged Canyon / Board+Batten                                                     | gle Gable Vents - Painted Winestone / Louvered Shutters - Winesto<br>e<br>Red         |