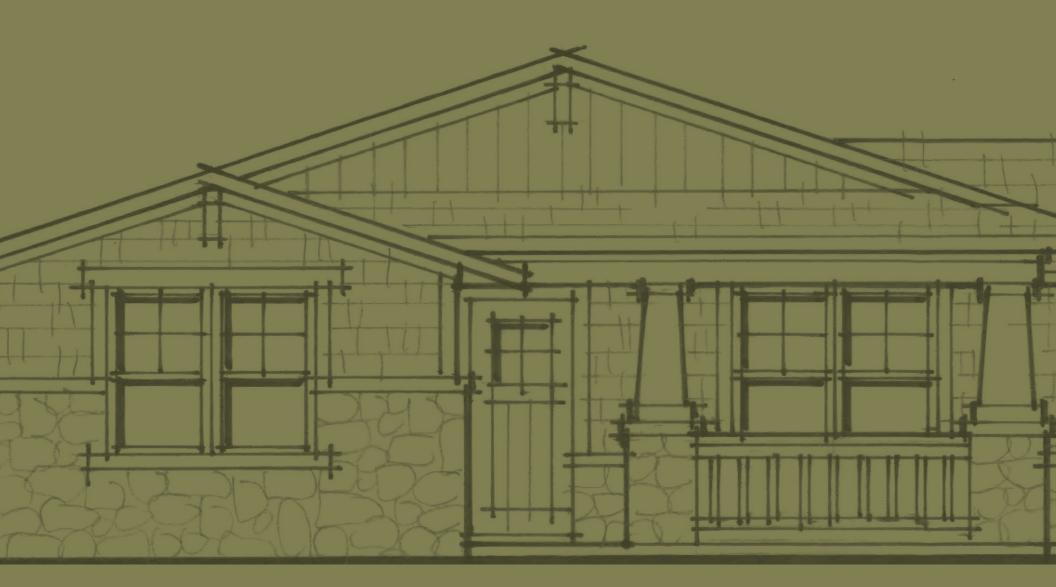

# SINGLE-STORY

Single-story houses, or more commonly referred to as ranchstyle houses, are widely preferred by homeowners because of their ease of accessibility. Unfortunately, it's all too common that these houses lack individuality and character.

However, Ply Gem helps to inspire beautifully updated, low-maintenance home exteriors by combining windows, stone veneer, siding profiles and colors, along with other accents that are intended to give any home a fresh and dramatically customized look.