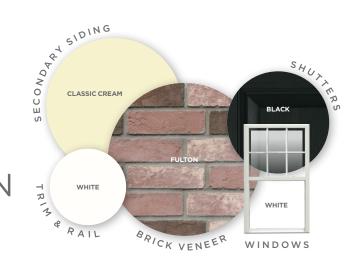

The WASHINGTON

Unfortunately this mid-century Modern home has lost its contemporary appeal.

By celebrating its geometric shapes with window and door patterns, new chimney stone and a combination of horizontal and vertical siding, this house achieves a more modernized style.

WINDOWS

By adding a guest-friendly front porch and carrying the fireplace stone across the entire base of the structure, this house transforms into the chic mid-century Modern it was intended to be.

The LAKESIDE

REFRESH

HOME NO.

| HOME 9                             | the EMBER COLLECTION PAGE 26                                                                                    | the <b>BUCKSKIN</b>                          |
|------------------------------------|-----------------------------------------------------------------------------------------------------------------|----------------------------------------------|
| PRIMARY SIDING                     | Cedar Discover® Perfection D7 - Russet Red                                                                      | Cedar Discovery® T5                          |
| SECONDARY SIDING                   |                                                                                                                 | Quest® D4 - Wicker                           |
| ACCENTS                            | Fascia, Soffit and Trim Sheet - Wicker                                                                          | Fascia, Soffit and Trin                      |
| REPLACEMENT WINDOWS                | 5000 Series - Casement, Double Hung & Picture Windows - Ivory                                                   | 5000 Series - Double                         |
| STONE<br>FENCE+RAIL                | •                                                                                                               | Ply Gem Stone Shado                          |
| GUTTER                             | -<br>Gutter - Wicker                                                                                            | Gutter - Cameo                               |
| HOME <b>10</b>                     | the STUDIO COLLECTION PAGE 28                                                                                   | the <b>MEADOWE</b>                           |
| PRIMARY SIDING                     | Quest® D4 - Everest                                                                                             | Quest® D4 - Pebblest                         |
| SECONDARY SIDING                   | Board+Batten Designer Series™ - Classic Cream                                                                   | -                                            |
| ACCENTS                            | Fascia, Soffit and Trim Sheet - Wicker                                                                          | Fascia, Soffit and Trin                      |
| REPLACEMENT WINDOWS                | 5000 Series - Casement & Picture Windows - Ivory                                                                | 5000 Series - Caseme                         |
| STONE                              | Ply Gem Stone Brick - Clarion Colonial                                                                          | Ply Gem Stone Shado                          |
| FENCE+RAIL<br>GUTTER               | -<br>Gutter - Wicker                                                                                            | -<br>Gutter - Rugged Cany                    |
|                                    |                                                                                                                 | ,                                            |
| HOME <b>11</b>                     | the SUFFOLK COLLECTION PAGE 30                                                                                  | the AUTUMN                                   |
| PRIMARY SIDING<br>SECONDARY SIDING | Quest® D4 - Deep Granite<br>Ovation™ T3 - Silver Grey                                                           | Cedar Discovery <sup>®</sup> Per             |
| ACCENTS                            | Fascia, Soffit and Trim Sheet - Silver Grey / Board and Batten Shutters - Vineyard Red                          | -<br>Fascia. Soffit and Trin                 |
| REPLACEMENT WINDOWS                | 5000 Series - Double Hung & Sliding Windows - White                                                             | 5000 Series - Caseme                         |
| STONE                              | Ply Gem Stone Cut Cobblestone - Winfield                                                                        | Ply Gem Stone Shado                          |
| FENCE+RAIL                         | -                                                                                                               | -                                            |
| GUTTER                             | Gutter - Silver Grey                                                                                            | Gutter - White                               |
| HOME <b>12</b>                     | the QUEEN ANNE COLLECTION PAGE 32                                                                               | the SUNSET COLL                              |
| PRIMARY SIDING                     | Quest® D4 - Colonial Yellow                                                                                     | Quest® D4 - Woodlan                          |
| SECONDARY SIDING                   | ·                                                                                                               | Cedar Discovery® Per                         |
| ACCENTS                            | Fascia, Soffit and Trim Sheet - White / Mantels, Pediments, and Columns - White / Raised Panel Shutters - Black | Fascia, Soffit and Trin                      |
| REPLACEMENT WINDOWS                | 5000 Series - Sliding Windows - White<br>Ply Gem Stone Brick - Fulton Colonial                                  | -<br>Ply Gem Stone Shado                     |
| STONE<br>FENCE+RAIL                | Ply Gem Rail - White with Custom Design                                                                         | Ply Gem Standard Rai                         |
| GUTTER                             | Gutter - White                                                                                                  | Gutter - Wicker                              |
| HOME 13                            | the <b>ELKHORN</b> collection page 34                                                                           | the <b>PINE</b> COLLECTION                   |
|                                    |                                                                                                                 | Quest <sup>®</sup> D5 - Scottish             |
| PRIMARY SIDING<br>SECONDARY SIDING | Board+Batten Designer Series™ - Sandtone<br>Quest® D4 - Natural Cedar                                           | Cedar Discovery® Har                         |
| ACCENTS                            | Fascia, Soffit and Trim Sheet - Classic Cream                                                                   | Fascia, Soffit and Trin                      |
| REPLACEMENT WINDOWS                | 5000 Series - Casement & Picture Windows - Black                                                                | -                                            |
| STONE                              | • ·                                                                                                             | Ply Gem Stone Shado                          |
| FENCE+RAIL                         |                                                                                                                 | Ply Gem Contour Rail                         |
| GUTTER                             | Gutter - Cameo                                                                                                  | Gutter - White                               |
| HOME 14                            | the SOHO COLLECTION PAGE 36                                                                                     | the <b>LODGE</b> colle                       |
| PRIMARY SIDING                     | Board+Batten Designer Series™ - Harbor Grey                                                                     | Cedar Discovery® Per                         |
| SECONDARY SIDING                   | Cedar Discovery® Half-Round - Harbor Grey                                                                       | Board+Batten Design                          |
| ACCENTS                            | Fascia, Soffit and Trim Sheet - White                                                                           | Fascia, Soffit and Trin                      |
| REPLACEMENT WINDOWS<br>STONE       | 5000 Series - Picture & Architectural Shape Windows -White<br>Ply Gem Stone Brick - Fulton Colonial             | 5000 Series - Awning<br>Ply Gem Stone Tuscar |
| STUNE<br>FENCE+RAIL                | -                                                                                                               |                                              |
| GUTTER                             | Gutter - White                                                                                                  | Gutter - Pebblestone                         |

ENHANCED

| AGE 26        | the BUCKSKIN COLLECTION                                                                                                                                                 | PAGE 27        |
|---------------|-------------------------------------------------------------------------------------------------------------------------------------------------------------------------|----------------|
|               | Cedar Discovery® T5 - Wicker                                                                                                                                            |                |
|               | Quest® D4 - Wicker<br>Fascia, Soffit and Trim Sheet - Cameo / Raised Panel Shutters - Red                                                                               |                |
|               | 5000 Series - Double Hung Windows - Ivory                                                                                                                               |                |
|               | Ply Gem Stone Shadow Ledgestone - Chardonnay                                                                                                                            |                |
|               | Gutter - Cameo                                                                                                                                                          |                |
| AGE <b>28</b> | the <b>MEADOWBROOK</b> COLLECTION                                                                                                                                       | PAGE 29        |
|               | Quest® D4 - Pebblestone Clay                                                                                                                                            |                |
|               | -<br>Fascia, Soffit and Trim Sheet - Rugged Canyon                                                                                                                      |                |
|               | 5000 Series - Casement Windows -Sandstone                                                                                                                               |                |
|               | Ply Gem Stone Shadow Ledgestone - Chardonnay                                                                                                                            |                |
|               | Gutter - Rugged Canyon                                                                                                                                                  |                |
| AGE 30        | the AUTUMN COLLECTION                                                                                                                                                   | PAGE <b>31</b> |
|               | Cedar Discovery® Perfection T5 - Cedar                                                                                                                                  |                |
|               | -<br>Fascia, Soffit and Trim Sheet - White / Board and Batten Shutters - Red                                                                                            |                |
|               | 5000 Series - Casement, Sliding & Picture Windows - Ivory                                                                                                               |                |
|               | Ply Gem Stone Shadow Ledgestone - Shade Mountain<br>-                                                                                                                   |                |
|               | Gutter - White                                                                                                                                                          |                |
| AGE <b>32</b> | the SUNSET COLLECTION                                                                                                                                                   | PAGE 33        |
|               | Quest® D4 - Woodland Green                                                                                                                                              |                |
| - Black       | Cedar Discovery <sup>®</sup> Perfection D7 - Russet Red / Pro-Select <sup>®</sup> D5 Vertical Siding - Wicker<br>Fascia, Soffit and Trim Sheet - Wicker                 |                |
|               |                                                                                                                                                                         |                |
|               | Ply Gem Stone Shadow Ledgestone - Chardonnay<br>Ply Gem Standard Rail - Khaki                                                                                           |                |
|               | Gutter - Wicker                                                                                                                                                         |                |
| AGE 34        | the <b>PINE</b> COLLECTION                                                                                                                                              | PAGE 35        |
|               | Quest® D5 - Scottish Thistle / Board+Batten Designer Series™ - Scottish Thistle                                                                                         |                |
|               | Cedar Discovery® Hand-Split Shake - Cedar<br>Fascia, Soffit and Trim Sheet - White                                                                                      |                |
|               | · · · · · · · · · · · · · · · · · · ·                                                                                                                                   |                |
|               | Ply Gem Stone Shadow Ledgestone - Easton<br>Ply Gem Contour Rail - White with Custom Post                                                                               |                |
|               | Gutter - White                                                                                                                                                          |                |
| AGE 36        | the LODGE COLLECTION                                                                                                                                                    | PAGE 37        |
|               | Cedar Discovery® Perfection D7 - Pebblestone Clay                                                                                                                       |                |
|               | Board+Batten Designer Series™ - Pebblestone Clay / Quest® D4 - Pebblestone Clay                                                                                         |                |
|               | Fascia, Soffit and Trim Sheet - Pebblestone Clay / Board and Batten Shutters - Spanish Moss<br>5000 Series - Awning, Picture & Architectural Shape Windows - Sandalwood |                |
|               | Ply Gem Stone Tuscan Fieldstone - Shenandoah                                                                                                                            |                |
|               | -<br>Gutter - Pebblestone Clay                                                                                                                                          |                |
|               |                                                                                                                                                                         |                |