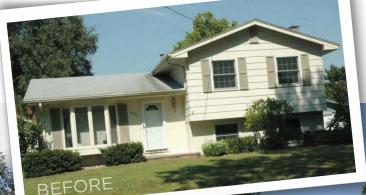

The SANTA FE

This house lacked the celebration of entry. A front porch and roof gable were added, delivering the Craftsman style, which pairs well with the existing low-pitched roof and completely changes the appearance of the home. By altering window styles and placement, varying siding materials — shakes and board-and-batten and adding columned piers along with stone at the base — this home now appears architecturally authentic.