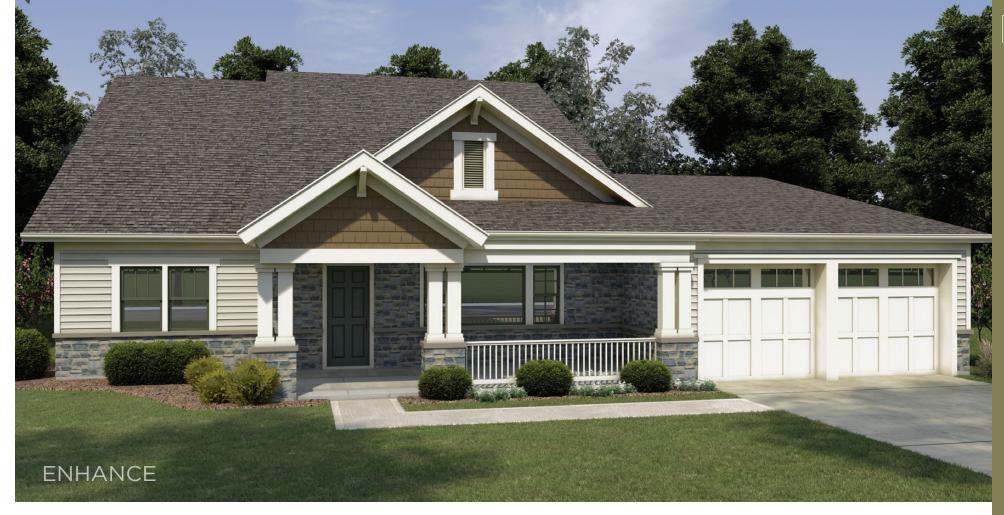

The SANTA FE

This house lacked the celebration of entry. A front porch and roof gable were added, delivering the Craftsman style, which pairs well with the existing low-pitched roof and completely changes the appearance of the home. By altering window styles and placement, varying siding materials — shakes and board-and-batten and adding columned piers along with stone at the base — this home now appears architecturally authentic.