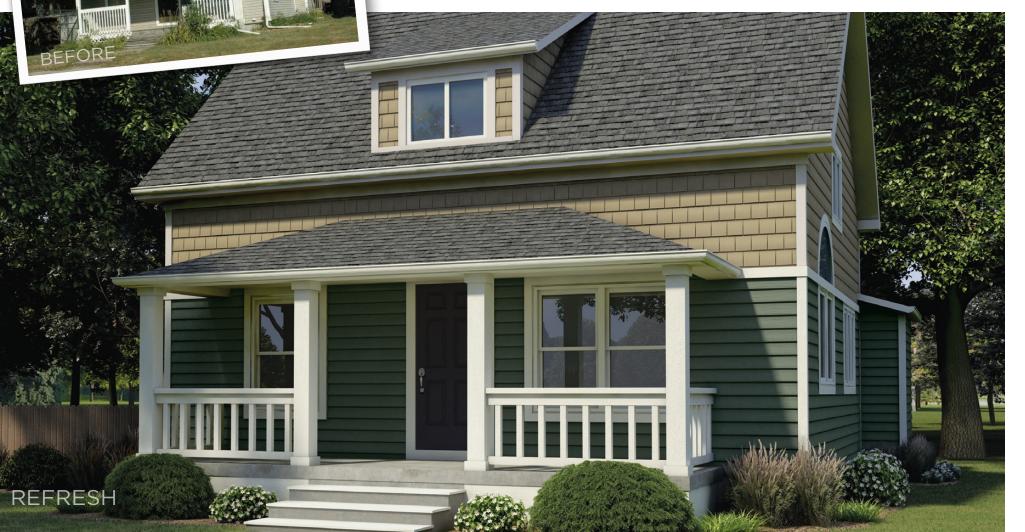

Ŧ

Incorporating a variety of colors and textures introduced by the stone base, this completely updated exterior cleverly uses earth tones to create an original new look.

The **TELLURIDE** COLLECTION

By adding two gables to the roof line and a front porch, this house is thoroughly transformed. Incorporating splendid color and tapered column bases completes the Craftsman style.