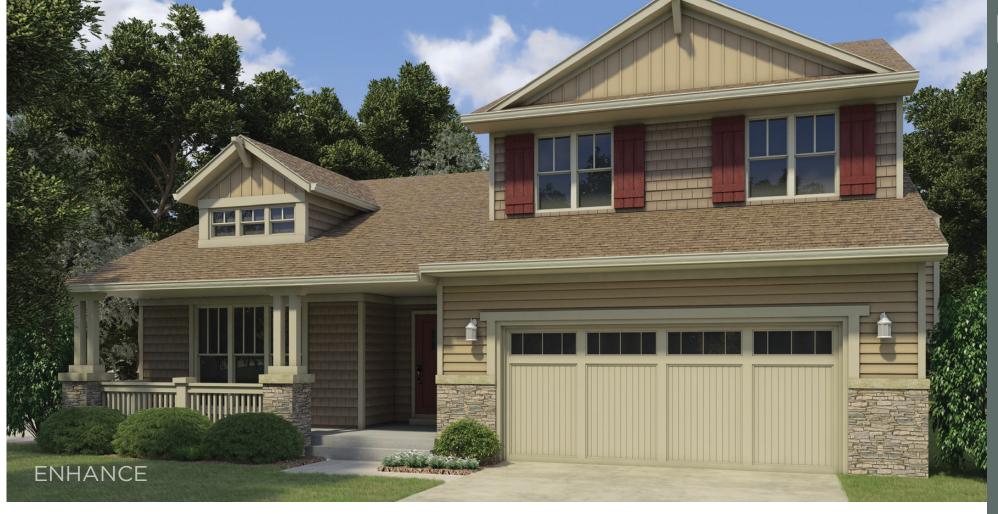

The SANTA FE

This house lacked the celebration of entry. A front porch and roof gable were added, delivering the Craftsman style, which pairs well with the existing low-pitched roof and completely changes the appearance of the home. By altering window styles and placement, varying siding materials — shakes and board-and-batten and adding columned piers along with stone at the base — this home now appears architecturally authentic.