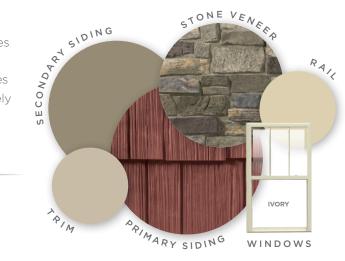

The SANTA FE

This house lacked the celebration of entry. A front porch and roof gable were added, delivering the Craftsman style, which pairs well with the existing low-pitched roof and completely changes the appearance of the home. By altering window styles and placement, varying siding materials — shakes and board-and-batten and adding columned piers along with stone at the base — this home now appears architecturally authentic.