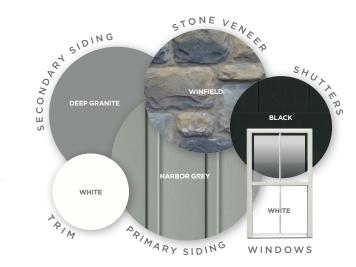

NATURAL CEDAR WINFIELD WINFIELD UNATURAL CEDAR CLASSIC CREAM TAUPE RAIL RAIL RAIL RAILAR RAILAR RAILAR RAILAR RAILAR RAILAR RAINAR RAILAR RAINAR RAI

HOME

The front entry of this ordinary home is lost — overwhelmed by battling gables and an unfortunately prominent garage that is flanked by brick, which acts like goal posts. Colorful shakes along with louvered gable vents and brace supports adorn this home with style; while the addition of a secondary stone surface gives mass to the small gable area and helps lead guests to the front door.