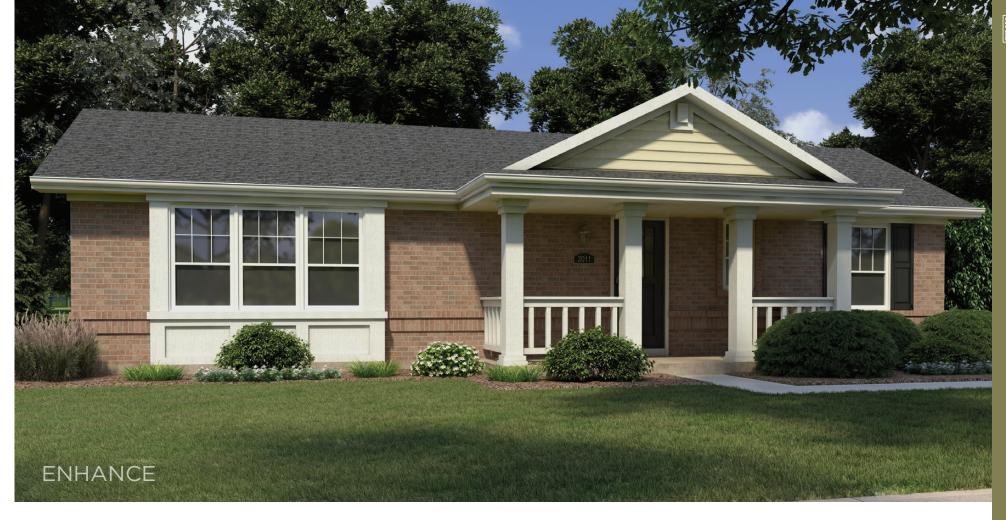

The HILLTOP

HOME

This typical Midwestern house lacks fine points and could be considered a watered-down Prairie style. Its windows are ordinary, colors are dull and the entryway is especially weak.

This home's existing style received a boost by updating the color and texture. Its plain windows were exchanged with a Prairie window pattern in the upper sash, the existing brick was replaced with Shadow Ledgestone and the small front porch was strengthened by adding a column.

### ENHANCED

| the <b>HILLTOP</b> COLLECTION                                                                                                                                                                                                                                                                                                                                                                                   | ΡΑ                                                                                    |
|-----------------------------------------------------------------------------------------------------------------------------------------------------------------------------------------------------------------------------------------------------------------------------------------------------------------------------------------------------------------------------------------------------------------|---------------------------------------------------------------------------------------|
| Quest® D5 - Pebblestone Clay<br>Cedar Discovery® Perfection D7 - Russet Red                                                                                                                                                                                                                                                                                                                                     | d                                                                                     |
| Trim Sheet - Rugged Canyon                                                                                                                                                                                                                                                                                                                                                                                      |                                                                                       |
| 5000 Series - Double Hung Windows - Ivory                                                                                                                                                                                                                                                                                                                                                                       |                                                                                       |
| Ply Gem Stone Ridgestone - Shade Mountair                                                                                                                                                                                                                                                                                                                                                                       | 1                                                                                     |
| Ply Gem Standard Rail - Prairie<br>Gutter - Rugged Canyon                                                                                                                                                                                                                                                                                                                                                       |                                                                                       |
|                                                                                                                                                                                                                                                                                                                                                                                                                 |                                                                                       |
| the <b>UNIVERSITY</b> COLLECTION                                                                                                                                                                                                                                                                                                                                                                                | PAC                                                                                   |
| Quest® D4 - Wicker                                                                                                                                                                                                                                                                                                                                                                                              |                                                                                       |
| Fascia, Soffit and Trim Sheet - Cameo                                                                                                                                                                                                                                                                                                                                                                           |                                                                                       |
| 5000 Series - Casement Windows - White                                                                                                                                                                                                                                                                                                                                                                          |                                                                                       |
| Ply Gem Stone Brick - Clarion Colonial                                                                                                                                                                                                                                                                                                                                                                          |                                                                                       |
| Ply Gem Solid Privacy Fence - Redwood<br>Gutter - Cameo                                                                                                                                                                                                                                                                                                                                                         |                                                                                       |
|                                                                                                                                                                                                                                                                                                                                                                                                                 |                                                                                       |
| the REED COLLECTION                                                                                                                                                                                                                                                                                                                                                                                             | PAG                                                                                   |
| Cedar Discovery <sup>®</sup> Perfection D7 - Pebblestor<br>Board+Batten Designer Series™ - Almond                                                                                                                                                                                                                                                                                                               | ne Clay                                                                               |
| Fascia, Soffit and Trim Sheet - Wicker                                                                                                                                                                                                                                                                                                                                                                          |                                                                                       |
| 5000 Series - Double Hung Windows - Ivory                                                                                                                                                                                                                                                                                                                                                                       |                                                                                       |
| Ply Gem Stone Shadow Ledgestone - Bradfo                                                                                                                                                                                                                                                                                                                                                                        | rd                                                                                    |
| Gutter - Wicker                                                                                                                                                                                                                                                                                                                                                                                                 |                                                                                       |
| the WASHINGTON COLLECTION                                                                                                                                                                                                                                                                                                                                                                                       | PAG                                                                                   |
| Mastic Quest® D5 - Classic Cream                                                                                                                                                                                                                                                                                                                                                                                | PAG                                                                                   |
| -                                                                                                                                                                                                                                                                                                                                                                                                               |                                                                                       |
| Fascia, Soffit and Trim Sheet - White / Raise                                                                                                                                                                                                                                                                                                                                                                   | d Panel Shutters - Black                                                              |
| 5000 Series - Double Hung Windows - White                                                                                                                                                                                                                                                                                                                                                                       | 9                                                                                     |
| Ply Gem Stone Brick - Fulton Colonial<br>Ply Gem T-Rail - White                                                                                                                                                                                                                                                                                                                                                 |                                                                                       |
| Gutter - White                                                                                                                                                                                                                                                                                                                                                                                                  |                                                                                       |
|                                                                                                                                                                                                                                                                                                                                                                                                                 |                                                                                       |
| the LAKESIDE COLLECTION                                                                                                                                                                                                                                                                                                                                                                                         | PAG                                                                                   |
| Ovation™ T3 - Pebblestone Clay<br>Cedar Discovery® Perfection D7 - Russet Red                                                                                                                                                                                                                                                                                                                                   | d                                                                                     |
| Fascia, Soffit and Trim Sheet - Cameo                                                                                                                                                                                                                                                                                                                                                                           | 1                                                                                     |
| 5000 Series - Architectural Shape Windows                                                                                                                                                                                                                                                                                                                                                                       | - White                                                                               |
| Ply Gem Stone Ridgestone - Chardonnay                                                                                                                                                                                                                                                                                                                                                                           |                                                                                       |
| -<br>Gutter - Cameo                                                                                                                                                                                                                                                                                                                                                                                             |                                                                                       |
| the <b>REDWOOD</b> COLLECTION                                                                                                                                                                                                                                                                                                                                                                                   | PAG                                                                                   |
| Quest® D4 - Classic Cream                                                                                                                                                                                                                                                                                                                                                                                       | PAG                                                                                   |
| Cedar Discovery® Hand-Split Shake - Cedar                                                                                                                                                                                                                                                                                                                                                                       |                                                                                       |
| Fascia, Soffit and Trim Sheet - White                                                                                                                                                                                                                                                                                                                                                                           |                                                                                       |
| 5000 Series - Double Hung & Picture Window                                                                                                                                                                                                                                                                                                                                                                      | ws - Taupe                                                                            |
| Ply Gem Stone Cut Cobblestone - Winfield<br>Standard Bail - White                                                                                                                                                                                                                                                                                                                                               |                                                                                       |
| Gutter - White                                                                                                                                                                                                                                                                                                                                                                                                  |                                                                                       |
|                                                                                                                                                                                                                                                                                                                                                                                                                 |                                                                                       |
| The CAPE MAY COLLECTION                                                                                                                                                                                                                                                                                                                                                                                         | PAG                                                                                   |
|                                                                                                                                                                                                                                                                                                                                                                                                                 |                                                                                       |
| Structure® D6 - Harbor Grey                                                                                                                                                                                                                                                                                                                                                                                     | n                                                                                     |
| Structure <sup>®</sup> D6 - Harbor Grey<br>Cedar Discovery <sup>®</sup> Half-Round - Classic Crear                                                                                                                                                                                                                                                                                                              |                                                                                       |
| Structure <sup>®</sup> D6 - Harbor Grey<br>Cedar Discovery <sup>®</sup> Half-Round - Classic Crear<br>Fascia, Soffit and Trim Sheet - White / Rectang<br>5000 Series - Double Hung Windows - White                                                                                                                                                                                                              | gle Gable Vents - Painted Winestone / Louvered Shutters - Winesto                     |
| Structure <sup>®</sup> D6 - Harbor Grey<br>Cedar Discovery <sup>®</sup> Half-Round - Classic Crear<br>Fascia, Soffit and Trim Sheet - White / Rectang<br>5000 Series - Double Hung Windows - White                                                                                                                                                                                                              | gle Gable Vents - Painted Winestone / Louvered Shutters - Winesto                     |
| Structure <sup>®</sup> D6 - Harbor Grey<br>Cedar Discovery <sup>®</sup> Half-Round - Classic Crear<br>Fascia, Soffit and Trim Sheet - White / Rectang<br>5000 Series - Double Hung Windows - White                                                                                                                                                                                                              | gle Gable Vents - Painted Winestone / Louvered Shutters - Winesto                     |
| Structure® D6 - Harbor Grey<br>Cedar Discovery® Half-Round - Classic Crear<br>Fascia, Soffit and Tim Sheet - White / Rectang<br>5000 Series - Double Hung Windows - White<br>Ply Gem Stone Brick - Chester Colonial<br>-<br>Gutter - White                                                                                                                                                                      | gle Gable Vents - Painted Winestone / Louvered Shutters - Winesto<br>e                |
| Structure® D6 - Harbor Grey<br>Cedar Discovery® Half-Round - Classic Crear<br>Fascia, Soffit and Tim Sheet - White / Rectang<br>5000 Series - Double Hung Windows - White<br>Ply Gem Stone Brick - Chester Colonial<br>-<br>Gutter - White<br>the <b>VISTA</b> COLLECTON                                                                                                                                        | gle Gable Vents - Painted Winestone / Louvered Shutters - Winesto<br>e<br>pAge        |
| Structure® D6 - Harbor Grey<br>Cedar Discovery® Half-Round - Classic Crear<br>Fascia, Soffit and Tim Sheet - White / Rectang<br>5000 Series - Double Hung Windows - White<br>Ply Gem Stone Brick - Chester Colonial<br>-<br>Gutter - White<br>the <b>VISTA</b> collection<br>Cedar Discovery® Half-Split Shake - Russet f                                                                                       | gle Gable Vents - Painted Winestone / Louvered Shutters - Winesto<br>e<br>PAGE<br>Red |
| Structure® D6 - Harbor Grey<br>Cedar Discovery® Half-Round - Classic Crear<br>Fascia, Soffit and Tim Sheet - White / Rectang<br>5000 Series - Double Hung Windows - White<br>Ply Gem Stone Brick - Chester Colonial<br>-<br>Gutter - White<br>the <b>VISTA</b> collection<br>Cedar Discovery® Half-Split Shake - Russet /<br>Quest® D5 - Rugged Canyon / Board+Batten<br>Fascia, Soffit and Trim Sheet - Wicker | gle Gable Vents - Painted Winestone / Louvered Shutters - Winesto<br>e<br>PAGE<br>Red |
| Structure® D6 - Harbor Grey<br>Cedar Discovery® Half-Round - Classic Crear<br>Fascia, Soffit and Tim Sheet - White / Rectang<br>5000 Series - Double Hung Windows - White<br>Ply Gem Stone Brick - Chester Colonial<br>-<br>Gutter - White<br>the VISTA coutertow<br>Cedar Discovery® Half-Split Shake - Russet<br>Quest® D5 - Rugged Canyon / Board+Batten                                                     | gle Gable Vents - Painted Winestone / Louvered Shutters - Winesto<br>e<br>Red         |