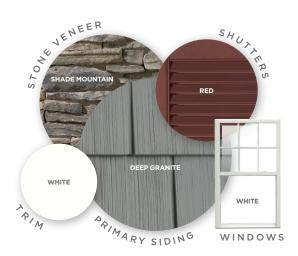

The HILLTOP

HOME

This typical Midwestern house lacks fine points and could be considered a watered-down Prairie style. Its windows are ordinary, colors are dull and the entryway is especially weak.

This home's existing style received a boost by updating the color and texture. Its plain windows were exchanged with a Prairie window pattern in the upper sash, the existing brick was replaced with Shadow Ledgestone and the small front porch was strengthened by adding a column.