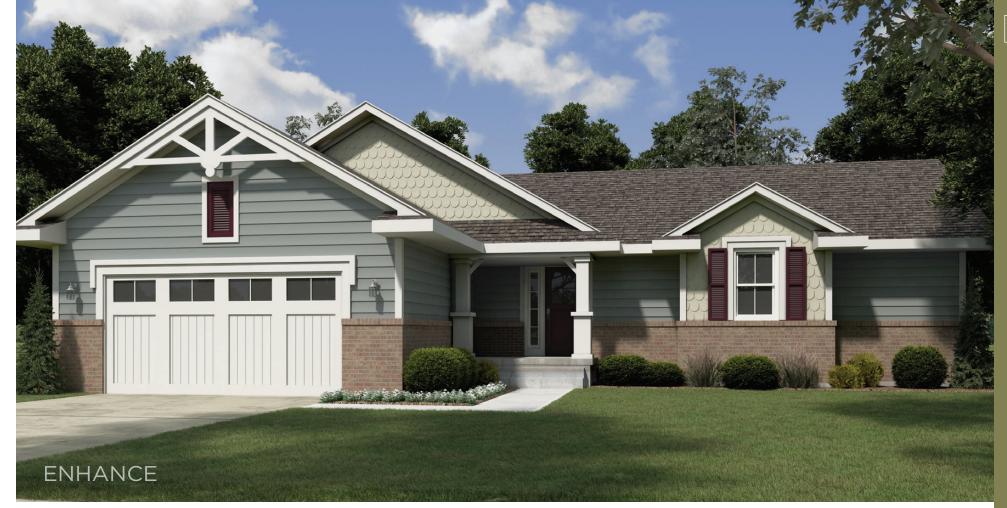

NATURAL CEDAR WINFIELD WINFIELD UNATURAL CEDAR CLASSIC CREAM TAUPE RAIL RAIL RAIL RAILAR RAILAR RAILAR RAILAR RAILAR RAILAR RAINAR RAILAR RAINAR RAI

HOME

The front entry of this ordinary home is lost — overwhelmed by battling gables and an unfortunately prominent garage that is flanked by brick, which acts like goal posts. Colorful shakes along with louvered gable vents and brace supports adorn this home with style; while the addition of a secondary stone surface gives mass to the small gable area and helps lead guests to the front door.

COLLECTION

This newly created Victorian ranch was fashioned by adding a front porch that emphasizes its entrance and prevents the garage from being the highest point on the house. Scallop shakes and brace supports along with playful colors and updated brick across the base lend authenticity to the refreshed style.