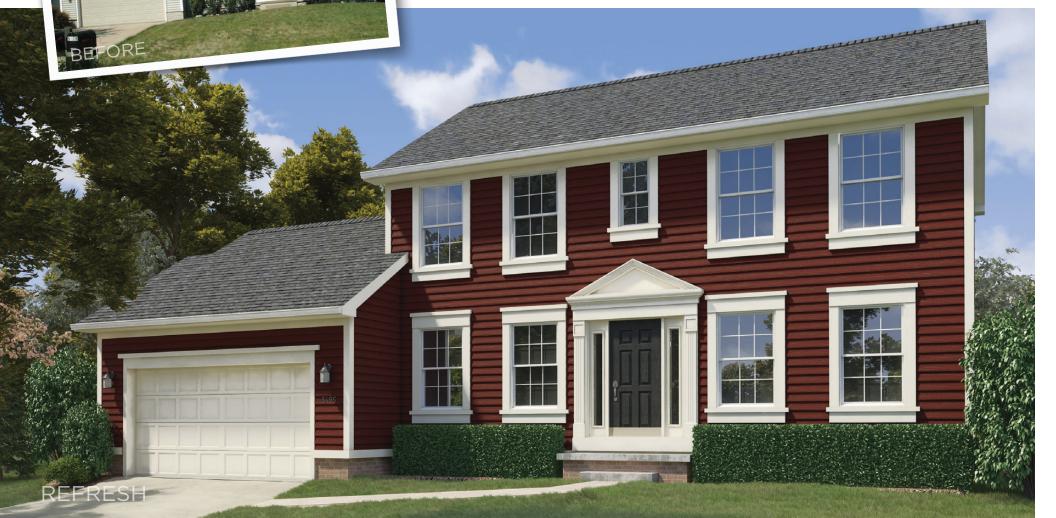

The  $\mathsf{STRAW}$ COLLECTION

BEFORE 2011

Given a little more budget, a dignified Colonial Revival is possible. The addition of brick and a porch with a roof gives the home an entirely new look. A triple window with a six-over-one pattern replaces the original picture window and completes the steps necessary to make this house a classic.