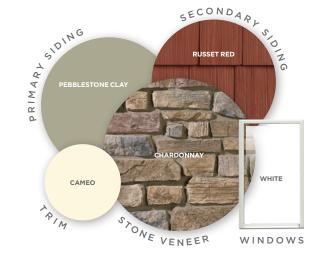

### ENHANCED

| the <b>HILLTOP</b> COLLECTION                                                                                                                                                                                                                                                                                                                                                                                   | ΡΑ                                                                                    |
|-----------------------------------------------------------------------------------------------------------------------------------------------------------------------------------------------------------------------------------------------------------------------------------------------------------------------------------------------------------------------------------------------------------------|---------------------------------------------------------------------------------------|
| Quest® D5 - Pebblestone Clay<br>Cedar Discovery® Perfection D7 - Russet Red                                                                                                                                                                                                                                                                                                                                     | d                                                                                     |
| Trim Sheet - Rugged Canyon                                                                                                                                                                                                                                                                                                                                                                                      |                                                                                       |
| 5000 Series - Double Hung Windows - Ivory                                                                                                                                                                                                                                                                                                                                                                       |                                                                                       |
| Ply Gem Stone Ridgestone - Shade Mountair                                                                                                                                                                                                                                                                                                                                                                       | 1                                                                                     |
| Ply Gem Standard Rail - Prairie<br>Gutter - Rugged Canyon                                                                                                                                                                                                                                                                                                                                                       |                                                                                       |
|                                                                                                                                                                                                                                                                                                                                                                                                                 |                                                                                       |
| the <b>UNIVERSITY</b> COLLECTION                                                                                                                                                                                                                                                                                                                                                                                | PAC                                                                                   |
| Quest® D4 - Wicker                                                                                                                                                                                                                                                                                                                                                                                              |                                                                                       |
| Fascia, Soffit and Trim Sheet - Cameo                                                                                                                                                                                                                                                                                                                                                                           |                                                                                       |
| 5000 Series - Casement Windows - White                                                                                                                                                                                                                                                                                                                                                                          |                                                                                       |
| Ply Gem Stone Brick - Clarion Colonial                                                                                                                                                                                                                                                                                                                                                                          |                                                                                       |
| Ply Gem Solid Privacy Fence - Redwood<br>Gutter - Cameo                                                                                                                                                                                                                                                                                                                                                         |                                                                                       |
|                                                                                                                                                                                                                                                                                                                                                                                                                 |                                                                                       |
| the REED COLLECTION                                                                                                                                                                                                                                                                                                                                                                                             | PAG                                                                                   |
| Cedar Discovery <sup>®</sup> Perfection D7 - Pebblestor<br>Board+Batten Designer Series™ - Almond                                                                                                                                                                                                                                                                                                               | ne Clay                                                                               |
| Fascia, Soffit and Trim Sheet - Wicker                                                                                                                                                                                                                                                                                                                                                                          |                                                                                       |
| 5000 Series - Double Hung Windows - Ivory                                                                                                                                                                                                                                                                                                                                                                       |                                                                                       |
| Ply Gem Stone Shadow Ledgestone - Bradfo                                                                                                                                                                                                                                                                                                                                                                        | rd                                                                                    |
| Gutter - Wicker                                                                                                                                                                                                                                                                                                                                                                                                 |                                                                                       |
| the WASHINGTON COLLECTION                                                                                                                                                                                                                                                                                                                                                                                       | PAG                                                                                   |
| Mastic Quest® D5 - Classic Cream                                                                                                                                                                                                                                                                                                                                                                                | PAG                                                                                   |
| -                                                                                                                                                                                                                                                                                                                                                                                                               |                                                                                       |
| Fascia, Soffit and Trim Sheet - White / Raise                                                                                                                                                                                                                                                                                                                                                                   | d Panel Shutters - Black                                                              |
| 5000 Series - Double Hung Windows - White                                                                                                                                                                                                                                                                                                                                                                       | 9                                                                                     |
| Ply Gem Stone Brick - Fulton Colonial<br>Ply Gem T-Rail - White                                                                                                                                                                                                                                                                                                                                                 |                                                                                       |
| Gutter - White                                                                                                                                                                                                                                                                                                                                                                                                  |                                                                                       |
|                                                                                                                                                                                                                                                                                                                                                                                                                 |                                                                                       |
| the LAKESIDE COLLECTION                                                                                                                                                                                                                                                                                                                                                                                         | PAG                                                                                   |
| Ovation™ T3 - Pebblestone Clay<br>Cedar Discovery® Perfection D7 - Russet Red                                                                                                                                                                                                                                                                                                                                   | d                                                                                     |
| Fascia, Soffit and Trim Sheet - Cameo                                                                                                                                                                                                                                                                                                                                                                           | 1                                                                                     |
| 5000 Series - Architectural Shape Windows                                                                                                                                                                                                                                                                                                                                                                       | - White                                                                               |
| Ply Gem Stone Ridgestone - Chardonnay                                                                                                                                                                                                                                                                                                                                                                           |                                                                                       |
| -<br>Gutter - Cameo                                                                                                                                                                                                                                                                                                                                                                                             |                                                                                       |
| the <b>REDWOOD</b> COLLECTION                                                                                                                                                                                                                                                                                                                                                                                   | PAG                                                                                   |
| Quest® D4 - Classic Cream                                                                                                                                                                                                                                                                                                                                                                                       | PAG                                                                                   |
| Cedar Discovery® Hand-Split Shake - Cedar                                                                                                                                                                                                                                                                                                                                                                       |                                                                                       |
| Fascia, Soffit and Trim Sheet - White                                                                                                                                                                                                                                                                                                                                                                           |                                                                                       |
| 5000 Series - Double Hung & Picture Window                                                                                                                                                                                                                                                                                                                                                                      | ws - Taupe                                                                            |
| Ply Gem Stone Cut Cobblestone - Winfield<br>Standard Bail - White                                                                                                                                                                                                                                                                                                                                               |                                                                                       |
| Gutter - White                                                                                                                                                                                                                                                                                                                                                                                                  |                                                                                       |
|                                                                                                                                                                                                                                                                                                                                                                                                                 |                                                                                       |
| The CAPE MAY COLLECTION                                                                                                                                                                                                                                                                                                                                                                                         | PAG                                                                                   |
|                                                                                                                                                                                                                                                                                                                                                                                                                 |                                                                                       |
| Structure® D6 - Harbor Grey                                                                                                                                                                                                                                                                                                                                                                                     | n                                                                                     |
| Structure <sup>®</sup> D6 - Harbor Grey<br>Cedar Discovery <sup>®</sup> Half-Round - Classic Crear                                                                                                                                                                                                                                                                                                              |                                                                                       |
| Structure <sup>®</sup> D6 - Harbor Grey<br>Cedar Discovery <sup>®</sup> Half-Round - Classic Crear<br>Fascia, Soffit and Trim Sheet - White / Rectang<br>5000 Series - Double Hung Windows - White                                                                                                                                                                                                              | gle Gable Vents - Painted Winestone / Louvered Shutters - Winesto                     |
| Structure <sup>®</sup> D6 - Harbor Grey<br>Cedar Discovery <sup>®</sup> Half-Round - Classic Crear<br>Fascia, Soffit and Trim Sheet - White / Rectang<br>5000 Series - Double Hung Windows - White                                                                                                                                                                                                              | gle Gable Vents - Painted Winestone / Louvered Shutters - Winesto                     |
| Structure <sup>®</sup> D6 - Harbor Grey<br>Cedar Discovery <sup>®</sup> Half-Round - Classic Crear<br>Fascia, Soffit and Trim Sheet - White / Rectang<br>5000 Series - Double Hung Windows - White                                                                                                                                                                                                              | gle Gable Vents - Painted Winestone / Louvered Shutters - Winesto                     |
| Structure® D6 - Harbor Grey<br>Cedar Discovery® Half-Round - Classic Crear<br>Fascia, Soffit and Tim Sheet - White / Rectang<br>5000 Series - Double Hung Windows - White<br>Ply Gem Stone Brick - Chester Colonial<br>-<br>Gutter - White                                                                                                                                                                      | gle Gable Vents - Painted Winestone / Louvered Shutters - Winesto<br>e                |
| Structure® D6 - Harbor Grey<br>Cedar Discovery® Half-Round - Classic Crear<br>Fascia, Soffit and Tim Sheet - White / Rectang<br>5000 Series - Double Hung Windows - White<br>Ply Gem Stone Brick - Chester Colonial<br>-<br>Gutter - White<br>the <b>VISTA</b> COLLECTON                                                                                                                                        | gle Gable Vents - Painted Winestone / Louvered Shutters - Winesto<br>e<br>pAge        |
| Structure® D6 - Harbor Grey<br>Cedar Discovery® Half-Round - Classic Crear<br>Fascia, Soffit and Tim Sheet - White / Rectang<br>5000 Series - Double Hung Windows - White<br>Ply Gem Stone Brick - Chester Colonial<br>-<br>Gutter - White<br>the <b>VISTA</b> collection<br>Cedar Discovery® Half-Split Shake - Russet f                                                                                       | gle Gable Vents - Painted Winestone / Louvered Shutters - Winesto<br>e<br>PAGE<br>Red |
| Structure® D6 - Harbor Grey<br>Cedar Discovery® Half-Round - Classic Crear<br>Fascia, Soffit and Tim Sheet - White / Rectang<br>5000 Series - Double Hung Windows - White<br>Ply Gem Stone Brick - Chester Colonial<br>-<br>Gutter - White<br>the <b>VISTA</b> collection<br>Cedar Discovery® Half-Split Shake - Russet /<br>Quest® D5 - Rugged Canyon / Board+Batten<br>Fascia, Soffit and Trim Sheet - Wicker | gle Gable Vents - Painted Winestone / Louvered Shutters - Winesto<br>e<br>PAGE<br>Red |
| Structure® D6 - Harbor Grey<br>Cedar Discovery® Half-Round - Classic Crear<br>Fascia, Soffit and Tim Sheet - White / Rectang<br>5000 Series - Double Hung Windows - White<br>Ply Gem Stone Brick - Chester Colonial<br>-<br>Gutter - White<br>the VISTA coutertow<br>Cedar Discovery® Half-Split Shake - Russet<br>Quest® D5 - Rugged Canyon / Board+Batten                                                     | gle Gable Vents - Painted Winestone / Louvered Shutters - Winesto<br>e<br>Red         |