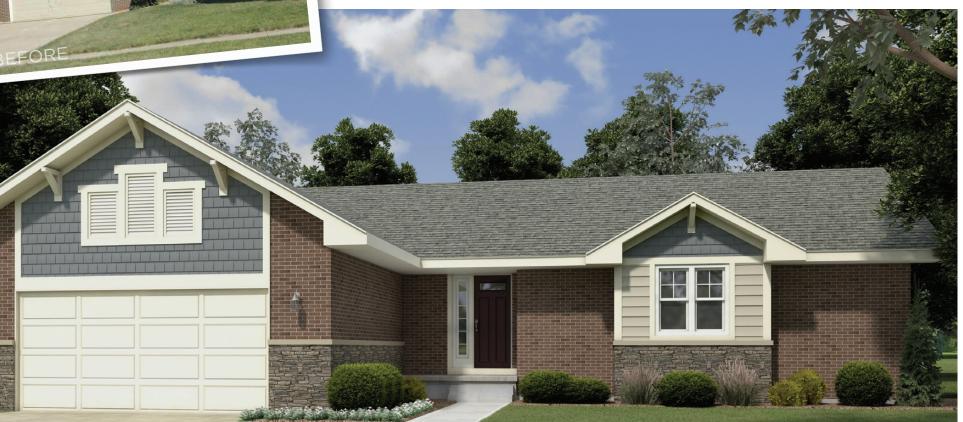

NATURAL CEDAR WINFIELD WINFIELD UNATURAL CEDAR CLASSIC CREAM TAUPE RAIL RAIL RAIL RAILAR RAILAR RAILAR RAILAR RAILAR RAILAR RAINAR RAILAR RAINAR RAI

HOME

The front entry of this ordinary home is lost — overwhelmed by battling gables and an unfortunately prominent garage that is flanked by brick, which acts like goal posts. Colorful shakes along with louvered gable vents and brace supports adorn this home with style; while the addition of a secondary stone surface gives mass to the small gable area and helps lead guests to the front door.