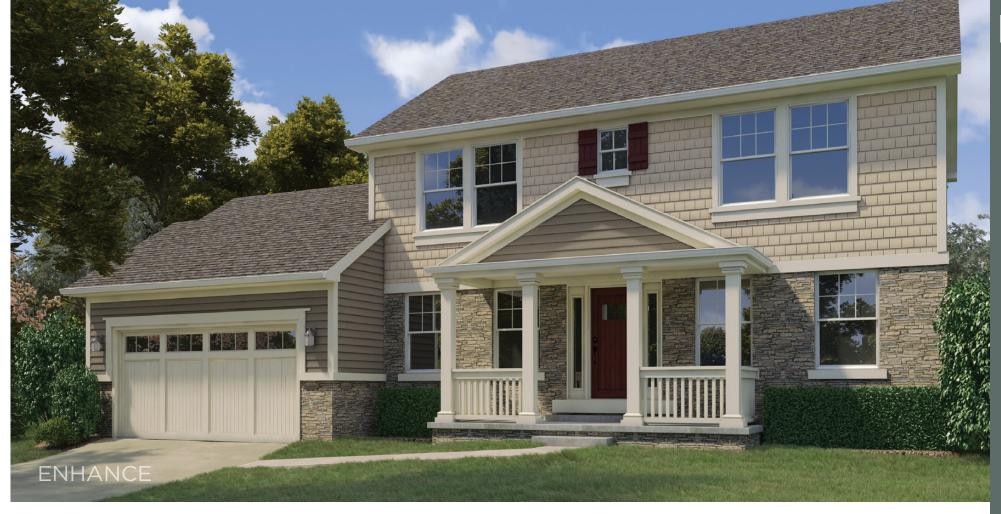

HOME

8

This 70s style house is drab with unadorned windows and a front section that projects yet has no windows or other design elements. Without changing the structure, but by adding classic louvered vents, two siding types and stone along its base, this house was given a chic new look.

8

This once Modern house is severely outdated and unfortunately, its overall appearance is missing warmth and curb appeal. The lack of windows and odd proportions present a visual challenge.

To help bring balance, louvered vents were added as accents to either side of the new upper-level windows. Then, by also adding brick to the base of the house, Prairie-style architecture is introduced.