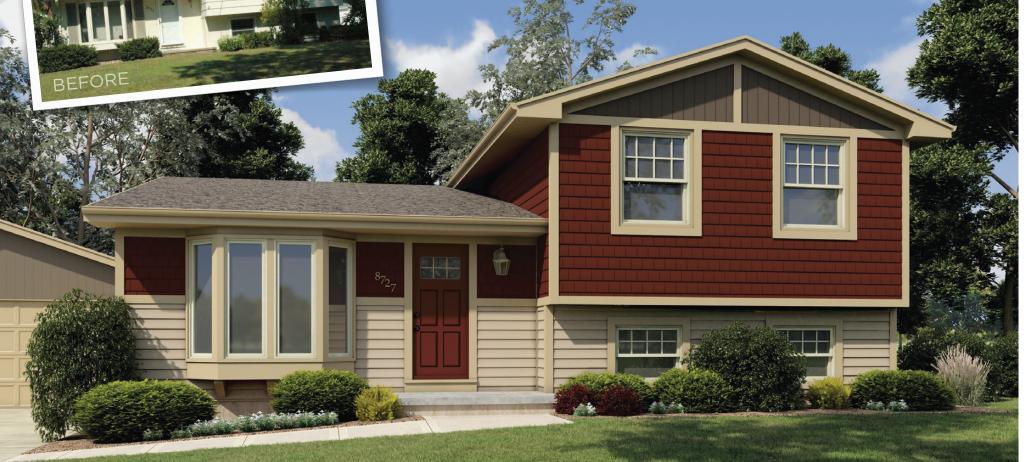

The HILLTOP

HOME

This typical Midwestern house lacks fine points and could be considered a watered-down Prairie style. Its windows are ordinary, colors are dull and the entryway is especially weak.

This home's existing style received a boost by updating the color and texture. Its plain windows were exchanged with a Prairie window pattern in the upper sash, the existing brick was replaced with Shadow Ledgestone and the small front porch was strengthened by adding a column.