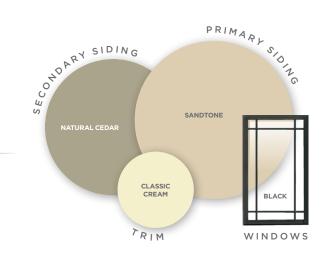

### ENHANCED

| the <b>HILLTOP</b> COLLECTION                                                                                                                                                                                                                                                                                                                                                                                   | ΡΑ                                                                                    |
|-----------------------------------------------------------------------------------------------------------------------------------------------------------------------------------------------------------------------------------------------------------------------------------------------------------------------------------------------------------------------------------------------------------------|---------------------------------------------------------------------------------------|
| Quest® D5 - Pebblestone Clay<br>Cedar Discovery® Perfection D7 - Russet Red                                                                                                                                                                                                                                                                                                                                     | d                                                                                     |
| Trim Sheet - Rugged Canyon                                                                                                                                                                                                                                                                                                                                                                                      |                                                                                       |
| 5000 Series - Double Hung Windows - Ivory                                                                                                                                                                                                                                                                                                                                                                       |                                                                                       |
| Ply Gem Stone Ridgestone - Shade Mountair                                                                                                                                                                                                                                                                                                                                                                       | 1                                                                                     |
| Ply Gem Standard Rail - Prairie<br>Gutter - Rugged Canyon                                                                                                                                                                                                                                                                                                                                                       |                                                                                       |
|                                                                                                                                                                                                                                                                                                                                                                                                                 |                                                                                       |
| the <b>UNIVERSITY</b> COLLECTION                                                                                                                                                                                                                                                                                                                                                                                | PAC                                                                                   |
| Quest® D4 - Wicker                                                                                                                                                                                                                                                                                                                                                                                              |                                                                                       |
| Fascia, Soffit and Trim Sheet - Cameo                                                                                                                                                                                                                                                                                                                                                                           |                                                                                       |
| 5000 Series - Casement Windows - White                                                                                                                                                                                                                                                                                                                                                                          |                                                                                       |
| Ply Gem Stone Brick - Clarion Colonial                                                                                                                                                                                                                                                                                                                                                                          |                                                                                       |
| Ply Gem Solid Privacy Fence - Redwood<br>Gutter - Cameo                                                                                                                                                                                                                                                                                                                                                         |                                                                                       |
|                                                                                                                                                                                                                                                                                                                                                                                                                 |                                                                                       |
| the REED COLLECTION                                                                                                                                                                                                                                                                                                                                                                                             | PAG                                                                                   |
| Cedar Discovery <sup>®</sup> Perfection D7 - Pebblestor<br>Board+Batten Designer Series™ - Almond                                                                                                                                                                                                                                                                                                               | ne Clay                                                                               |
| Fascia, Soffit and Trim Sheet - Wicker                                                                                                                                                                                                                                                                                                                                                                          |                                                                                       |
| 5000 Series - Double Hung Windows - Ivory                                                                                                                                                                                                                                                                                                                                                                       |                                                                                       |
| Ply Gem Stone Shadow Ledgestone - Bradfo                                                                                                                                                                                                                                                                                                                                                                        | rd                                                                                    |
| Gutter - Wicker                                                                                                                                                                                                                                                                                                                                                                                                 |                                                                                       |
| the WASHINGTON COLLECTION                                                                                                                                                                                                                                                                                                                                                                                       | PAG                                                                                   |
| Mastic Quest® D5 - Classic Cream                                                                                                                                                                                                                                                                                                                                                                                | PAG                                                                                   |
| -                                                                                                                                                                                                                                                                                                                                                                                                               |                                                                                       |
| Fascia, Soffit and Trim Sheet - White / Raise                                                                                                                                                                                                                                                                                                                                                                   | d Panel Shutters - Black                                                              |
| 5000 Series - Double Hung Windows - White                                                                                                                                                                                                                                                                                                                                                                       | 9                                                                                     |
| Ply Gem Stone Brick - Fulton Colonial<br>Ply Gem T-Rail - White                                                                                                                                                                                                                                                                                                                                                 |                                                                                       |
| Gutter - White                                                                                                                                                                                                                                                                                                                                                                                                  |                                                                                       |
|                                                                                                                                                                                                                                                                                                                                                                                                                 |                                                                                       |
| the LAKESIDE COLLECTION                                                                                                                                                                                                                                                                                                                                                                                         | PAG                                                                                   |
| Ovation™ T3 - Pebblestone Clay<br>Cedar Discovery® Perfection D7 - Russet Red                                                                                                                                                                                                                                                                                                                                   | d                                                                                     |
| Fascia, Soffit and Trim Sheet - Cameo                                                                                                                                                                                                                                                                                                                                                                           | 1                                                                                     |
| 5000 Series - Architectural Shape Windows                                                                                                                                                                                                                                                                                                                                                                       | - White                                                                               |
| Ply Gem Stone Ridgestone - Chardonnay                                                                                                                                                                                                                                                                                                                                                                           |                                                                                       |
| -<br>Gutter - Cameo                                                                                                                                                                                                                                                                                                                                                                                             |                                                                                       |
| the <b>REDWOOD</b> COLLECTION                                                                                                                                                                                                                                                                                                                                                                                   | PAG                                                                                   |
| Quest® D4 - Classic Cream                                                                                                                                                                                                                                                                                                                                                                                       | PAG                                                                                   |
| Cedar Discovery® Hand-Split Shake - Cedar                                                                                                                                                                                                                                                                                                                                                                       |                                                                                       |
| Fascia, Soffit and Trim Sheet - White                                                                                                                                                                                                                                                                                                                                                                           |                                                                                       |
| 5000 Series - Double Hung & Picture Window                                                                                                                                                                                                                                                                                                                                                                      | ws - Taupe                                                                            |
| Ply Gem Stone Cut Cobblestone - Winfield<br>Standard Bail - White                                                                                                                                                                                                                                                                                                                                               |                                                                                       |
| Gutter - White                                                                                                                                                                                                                                                                                                                                                                                                  |                                                                                       |
|                                                                                                                                                                                                                                                                                                                                                                                                                 |                                                                                       |
| The CAPE MAY COLLECTION                                                                                                                                                                                                                                                                                                                                                                                         | PAG                                                                                   |
|                                                                                                                                                                                                                                                                                                                                                                                                                 |                                                                                       |
| Structure® D6 - Harbor Grey                                                                                                                                                                                                                                                                                                                                                                                     | n                                                                                     |
| Structure <sup>®</sup> D6 - Harbor Grey<br>Cedar Discovery <sup>®</sup> Half-Round - Classic Crear                                                                                                                                                                                                                                                                                                              |                                                                                       |
| Structure <sup>®</sup> D6 - Harbor Grey<br>Cedar Discovery <sup>®</sup> Half-Round - Classic Crear<br>Fascia, Soffit and Trim Sheet - White / Rectang<br>5000 Series - Double Hung Windows - White                                                                                                                                                                                                              | gle Gable Vents - Painted Winestone / Louvered Shutters - Winesto                     |
| Structure <sup>®</sup> D6 - Harbor Grey<br>Cedar Discovery <sup>®</sup> Half-Round - Classic Crear<br>Fascia, Soffit and Trim Sheet - White / Rectang<br>5000 Series - Double Hung Windows - White                                                                                                                                                                                                              | gle Gable Vents - Painted Winestone / Louvered Shutters - Winesto                     |
| Structure <sup>®</sup> D6 - Harbor Grey<br>Cedar Discovery <sup>®</sup> Half-Round - Classic Crear<br>Fascia, Soffit and Trim Sheet - White / Rectang<br>5000 Series - Double Hung Windows - White                                                                                                                                                                                                              | gle Gable Vents - Painted Winestone / Louvered Shutters - Winesto                     |
| Structure® D6 - Harbor Grey<br>Cedar Discovery® Half-Round - Classic Crear<br>Fascia, Soffit and Tim Sheet - White / Rectang<br>5000 Series - Double Hung Windows - White<br>Ply Gem Stone Brick - Chester Colonial<br>-<br>Gutter - White                                                                                                                                                                      | gle Gable Vents - Painted Winestone / Louvered Shutters - Winesto<br>e                |
| Structure® D6 - Harbor Grey<br>Cedar Discovery® Half-Round - Classic Crear<br>Fascia, Soffit and Tim Sheet - White / Rectang<br>5000 Series - Double Hung Windows - White<br>Ply Gem Stone Brick - Chester Colonial<br>-<br>Gutter - White<br>the <b>VISTA</b> COLLECTON                                                                                                                                        | gle Gable Vents - Painted Winestone / Louvered Shutters - Winesto<br>e<br>pAge        |
| Structure® D6 - Harbor Grey<br>Cedar Discovery® Half-Round - Classic Crear<br>Fascia, Soffit and Tim Sheet - White / Rectang<br>5000 Series - Double Hung Windows - White<br>Ply Gem Stone Brick - Chester Colonial<br>-<br>Gutter - White<br>the <b>VISTA</b> collection<br>Cedar Discovery® Half-Split Shake - Russet f                                                                                       | gle Gable Vents - Painted Winestone / Louvered Shutters - Winesto<br>e<br>PAGE<br>Red |
| Structure® D6 - Harbor Grey<br>Cedar Discovery® Half-Round - Classic Crear<br>Fascia, Soffit and Tim Sheet - White / Rectang<br>5000 Series - Double Hung Windows - White<br>Ply Gem Stone Brick - Chester Colonial<br>-<br>Gutter - White<br>the <b>VISTA</b> collection<br>Cedar Discovery® Half-Split Shake - Russet /<br>Quest® D5 - Rugged Canyon / Board+Batten<br>Fascia, Soffit and Trim Sheet - Wicker | gle Gable Vents - Painted Winestone / Louvered Shutters - Winesto<br>e<br>PAGE<br>Red |
| Structure® D6 - Harbor Grey<br>Cedar Discovery® Half-Round - Classic Crear<br>Fascia, Soffit and Tim Sheet - White / Rectang<br>5000 Series - Double Hung Windows - White<br>Ply Gem Stone Brick - Chester Colonial<br>-<br>Gutter - White<br>the VISTA coutertow<br>Cedar Discovery® Half-Split Shake - Russet<br>Quest® D5 - Rugged Canyon / Board+Batten                                                     | gle Gable Vents - Painted Winestone / Louvered Shutters - Winesto<br>e<br>Red         |