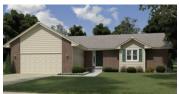

The HILLTOP

HOME

This typical Midwestern house lacks fine points and could be considered a watered-down Prairie style. Its windows are ordinary, colors are dull and the entryway is especially weak.

This home's existing style received a boost by updating the color and texture. Its plain windows were exchanged with a Prairie window pattern in the upper sash, the existing brick was replaced with Shadow Ledgestone and the small front porch was strengthened by adding a column.