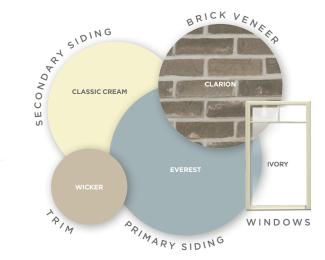

REFRESH

HOME NO.

| HOME 9                             | the EMBER COLLECTION PAGE 26                                                                                    | the <b>BUCKSKIN</b>                          |
|------------------------------------|-----------------------------------------------------------------------------------------------------------------|----------------------------------------------|
| PRIMARY SIDING                     | Cedar Discover® Perfection D7 - Russet Red                                                                      | Cedar Discovery® T5                          |
| SECONDARY SIDING                   |                                                                                                                 | Quest® D4 - Wicker                           |
| ACCENTS                            | Fascia, Soffit and Trim Sheet - Wicker                                                                          | Fascia, Soffit and Trin                      |
| REPLACEMENT WINDOWS                | 5000 Series - Casement, Double Hung & Picture Windows - Ivory                                                   | 5000 Series - Double                         |
| STONE<br>FENCE+RAIL                | •                                                                                                               | Ply Gem Stone Shado                          |
| GUTTER                             | -<br>Gutter - Wicker                                                                                            | Gutter - Cameo                               |
| HOME <b>10</b>                     | the STUDIO COLLECTION PAGE 28                                                                                   | the <b>MEADOWE</b>                           |
| PRIMARY SIDING                     | Quest® D4 - Everest                                                                                             | Quest® D4 - Pebblest                         |
| SECONDARY SIDING                   | Board+Batten Designer Series™ - Classic Cream                                                                   | -                                            |
| ACCENTS                            | Fascia, Soffit and Trim Sheet - Wicker                                                                          | Fascia, Soffit and Trin                      |
| REPLACEMENT WINDOWS                | 5000 Series - Casement & Picture Windows - Ivory                                                                | 5000 Series - Caseme                         |
| STONE                              | Ply Gem Stone Brick - Clarion Colonial                                                                          | Ply Gem Stone Shado                          |
| FENCE+RAIL<br>GUTTER               | -<br>Gutter - Wicker                                                                                            | -<br>Gutter - Rugged Cany                    |
|                                    |                                                                                                                 | ,                                            |
| HOME <b>11</b>                     | the SUFFOLK COLLECTION PAGE 30                                                                                  | the AUTUMN                                   |
| PRIMARY SIDING<br>SECONDARY SIDING | Quest® D4 - Deep Granite<br>Ovation™ T3 - Silver Grey                                                           | Cedar Discovery <sup>®</sup> Per             |
| ACCENTS                            | Fascia, Soffit and Trim Sheet - Silver Grey / Board and Batten Shutters - Vineyard Red                          | -<br>Fascia. Soffit and Trin                 |
| REPLACEMENT WINDOWS                | 5000 Series - Double Hung & Sliding Windows - White                                                             | 5000 Series - Caseme                         |
| STONE                              | Ply Gem Stone Cut Cobblestone - Winfield                                                                        | Ply Gem Stone Shado                          |
| FENCE+RAIL                         | -                                                                                                               | -                                            |
| GUTTER                             | Gutter - Silver Grey                                                                                            | Gutter - White                               |
| HOME <b>12</b>                     | the QUEEN ANNE COLLECTION PAGE 32                                                                               | the SUNSET COLL                              |
| PRIMARY SIDING                     | Quest® D4 - Colonial Yellow                                                                                     | Quest® D4 - Woodlan                          |
| SECONDARY SIDING                   | ·                                                                                                               | Cedar Discovery® Per                         |
| ACCENTS                            | Fascia, Soffit and Trim Sheet - White / Mantels, Pediments, and Columns - White / Raised Panel Shutters - Black | Fascia, Soffit and Trin                      |
| REPLACEMENT WINDOWS                | 5000 Series - Sliding Windows - White<br>Ply Gem Stone Brick - Fulton Colonial                                  | -<br>Ply Gem Stone Shado                     |
| STONE<br>FENCE+RAIL                | Ply Gem Rail - White with Custom Design                                                                         | Ply Gem Standard Rai                         |
| GUTTER                             | Gutter - White                                                                                                  | Gutter - Wicker                              |
| HOME 13                            | the <b>ELKHORN</b> collection page 34                                                                           | the <b>PINE</b> COLLECTION                   |
|                                    |                                                                                                                 | Quest <sup>®</sup> D5 - Scottish             |
| PRIMARY SIDING<br>SECONDARY SIDING | Board+Batten Designer Series™ - Sandtone<br>Quest® D4 - Natural Cedar                                           | Cedar Discovery® Har                         |
| ACCENTS                            | Fascia, Soffit and Trim Sheet - Classic Cream                                                                   | Fascia, Soffit and Trin                      |
| REPLACEMENT WINDOWS                | 5000 Series - Casement & Picture Windows - Black                                                                | -                                            |
| STONE                              | • ·                                                                                                             | Ply Gem Stone Shado                          |
| FENCE+RAIL                         |                                                                                                                 | Ply Gem Contour Rail                         |
| GUTTER                             | Gutter - Cameo                                                                                                  | Gutter - White                               |
| HOME 14                            | the SOHO COLLECTION PAGE 36                                                                                     | the <b>LODGE</b> colle                       |
| PRIMARY SIDING                     | Board+Batten Designer Series™ - Harbor Grey                                                                     | Cedar Discovery® Per                         |
| SECONDARY SIDING                   | Cedar Discovery® Half-Round - Harbor Grey                                                                       | Board+Batten Design                          |
| ACCENTS                            | Fascia, Soffit and Trim Sheet - White                                                                           | Fascia, Soffit and Trin                      |
| REPLACEMENT WINDOWS<br>STONE       | 5000 Series - Picture & Architectural Shape Windows -White<br>Ply Gem Stone Brick - Fulton Colonial             | 5000 Series - Awning<br>Ply Gem Stone Tuscar |
| STUNE<br>FENCE+RAIL                | -                                                                                                               |                                              |
| GUTTER                             | Gutter - White                                                                                                  | Gutter - Pebblestone                         |

ENHANCED

| AGE 26        | the BUCKSKIN COLLECTION                                                                                                                                                 | PAGE 27        |
|---------------|-------------------------------------------------------------------------------------------------------------------------------------------------------------------------|----------------|
|               | Cedar Discovery® T5 - Wicker                                                                                                                                            |                |
|               | Quest® D4 - Wicker<br>Fascia, Soffit and Trim Sheet - Cameo / Raised Panel Shutters - Red                                                                               |                |
|               | 5000 Series - Double Hung Windows - Ivory                                                                                                                               |                |
|               | Ply Gem Stone Shadow Ledgestone - Chardonnay                                                                                                                            |                |
|               | Gutter - Cameo                                                                                                                                                          |                |
| AGE <b>28</b> | the <b>MEADOWBROOK</b> COLLECTION                                                                                                                                       | PAGE 29        |
|               | Quest® D4 - Pebblestone Clay                                                                                                                                            |                |
|               | -<br>Fascia, Soffit and Trim Sheet - Rugged Canyon                                                                                                                      |                |
|               | 5000 Series - Casement Windows -Sandstone                                                                                                                               |                |
|               | Ply Gem Stone Shadow Ledgestone - Chardonnay                                                                                                                            |                |
|               | Gutter - Rugged Canyon                                                                                                                                                  |                |
| AGE 30        | the AUTUMN COLLECTION                                                                                                                                                   | PAGE <b>31</b> |
|               | Cedar Discovery® Perfection T5 - Cedar                                                                                                                                  |                |
|               | -<br>Fascia, Soffit and Trim Sheet - White / Board and Batten Shutters - Red                                                                                            |                |
|               | 5000 Series - Casement, Sliding & Picture Windows - Ivory                                                                                                               |                |
|               | Ply Gem Stone Shadow Ledgestone - Shade Mountain<br>-                                                                                                                   |                |
|               | Gutter - White                                                                                                                                                          |                |
| AGE <b>32</b> | the SUNSET COLLECTION                                                                                                                                                   | PAGE 33        |
|               | Quest® D4 - Woodland Green                                                                                                                                              |                |
| - Black       | Cedar Discovery <sup>®</sup> Perfection D7 - Russet Red / Pro-Select <sup>®</sup> D5 Vertical Siding - Wicker<br>Fascia, Soffit and Trim Sheet - Wicker                 |                |
|               |                                                                                                                                                                         |                |
|               | Ply Gem Stone Shadow Ledgestone - Chardonnay<br>Ply Gem Standard Rail - Khaki                                                                                           |                |
|               | Gutter - Wicker                                                                                                                                                         |                |
| AGE 34        | the <b>PINE</b> COLLECTION                                                                                                                                              | PAGE 35        |
|               | Quest® D5 - Scottish Thistle / Board+Batten Designer Series™ - Scottish Thistle                                                                                         |                |
|               | Cedar Discovery® Hand-Split Shake - Cedar<br>Fascia, Soffit and Trim Sheet - White                                                                                      |                |
|               | · · · · · · · · · · · · · · · · · · ·                                                                                                                                   |                |
|               | Ply Gem Stone Shadow Ledgestone - Easton<br>Ply Gem Contour Rail - White with Custom Post                                                                               |                |
|               | Gutter - White                                                                                                                                                          |                |
| AGE 36        | the LODGE COLLECTION                                                                                                                                                    | PAGE 37        |
|               | Cedar Discovery® Perfection D7 - Pebblestone Clay                                                                                                                       |                |
|               | Board+Batten Designer Series™ - Pebblestone Clay / Quest® D4 - Pebblestone Clay                                                                                         |                |
|               | Fascia, Soffit and Trim Sheet - Pebblestone Clay / Board and Batten Shutters - Spanish Moss<br>5000 Series - Awning, Picture & Architectural Shape Windows - Sandalwood |                |
|               | Ply Gem Stone Tuscan Fieldstone - Shenandoah                                                                                                                            |                |
|               | -<br>Gutter - Pebblestone Clay                                                                                                                                          |                |
|               |                                                                                                                                                                         |                |